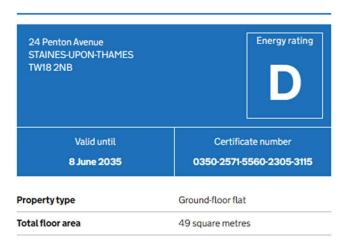

#### Penton Avenue, Staines-upon-Thames, Middlesex, TW18 2NB

EPC

## Rules on letting this property

Properties can be let if they have an energy rating from A to E. You can read guidance for landlords on the regulations and exemptions.

# **Energy rating and score**

This property's energy rating is D. It has the potential to be C.

See how to improve this property's energy efficiency.

The graph shows this property's current and potential energy rating.