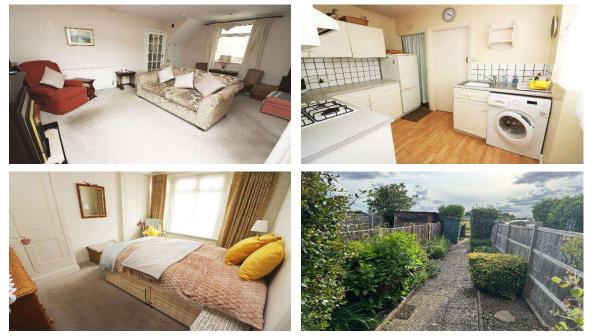

The Property Ombudsman

| Penton Avenue, Staines-upon-Thames, Middlesex, TW18 2NB |                                                                                                                                                                                                                                                                                                                                                        |
|---------------------------------------------------------|--------------------------------------------------------------------------------------------------------------------------------------------------------------------------------------------------------------------------------------------------------------------------------------------------------------------------------------------------------|
|                                                         |                                                                                                                                                                                                                                                                                                                                                        |
| <u>RECESSED PORCH:</u>                                  | Composite front door into: -                                                                                                                                                                                                                                                                                                                           |
| ENTRANCE HALL:                                          | Dado rail, radiator in ornate casement. Door into: -                                                                                                                                                                                                                                                                                                   |
| BEDROOM:                                                | Radiator, two built in double wardrobes, access to fuse board. Double glazed window to front.                                                                                                                                                                                                                                                          |
| <u>LOUNGE/DINING</u><br><u>ROOM:</u>                    | Radiator, feature fireplace, under stairs storage cupboard, frosted double glazed window to side. Double glazed patio door into: -                                                                                                                                                                                                                     |
| GARDEN ROOM:                                            | Radiator, quarry tiled floor. Double glazed door into garden.                                                                                                                                                                                                                                                                                          |
| <u>KITCHEN:</u>                                         | White oak effect kitchen comprising base and eye level units, laminate<br>work tops, space for washing machine and fridge/freezer, built in electric<br>oven and four ring gas hob, cupboard housing Worcester Bosch combi<br>boiler. Stainless steel single bowl single drainer sink with chrome mixer<br>tap. Door into garden room. Window to side. |
| <u>BATHROOM:</u>                                        | White suite comprising low level WC, pedestal wash hand basin, panel<br>bath with chrome mixer tap, fitted glass shower screen, part tiled walls,<br>radiator. Frosted double glazed window to side.                                                                                                                                                   |
|                                                         | <u>OUTSIDE</u>                                                                                                                                                                                                                                                                                                                                         |
| FRONT GARDEN:                                           | Inset shrubs                                                                                                                                                                                                                                                                                                                                           |
| <u>REAR GARDEN:</u>                                     | <b>Approximately 51ft (15.55m).</b> Paved Patio, external tap, flower and shrub borders, wooden tool shed. View to rear over Wheatsheaf Field.                                                                                                                                                                                                         |
| <u>NB:</u>                                              | There is space to rear to create a parking space, off the service road.                                                                                                                                                                                                                                                                                |
| <u>LEASE:</u>                                           | 950 Years unexpired                                                                                                                                                                                                                                                                                                                                    |
| <u>GROUND RENT:</u>                                     | £5.00 per annum                                                                                                                                                                                                                                                                                                                                        |
| <u>COUNCIL TAX BAND:</u>                                | C – Spelthorne Borough Council                                                                                                                                                                                                                                                                                                                         |
| <u>VIEWINGS:</u>                                        | By appointment with the clients selling agents,<br>Nevin & Wells Residential on 01784 437 437 or<br>visit <u>www.nevinandwells.co.uk</u>                                                                                                                                                                                                               |
|                                                         |                                                                                                                                                                                                                                                                                                                                                        |