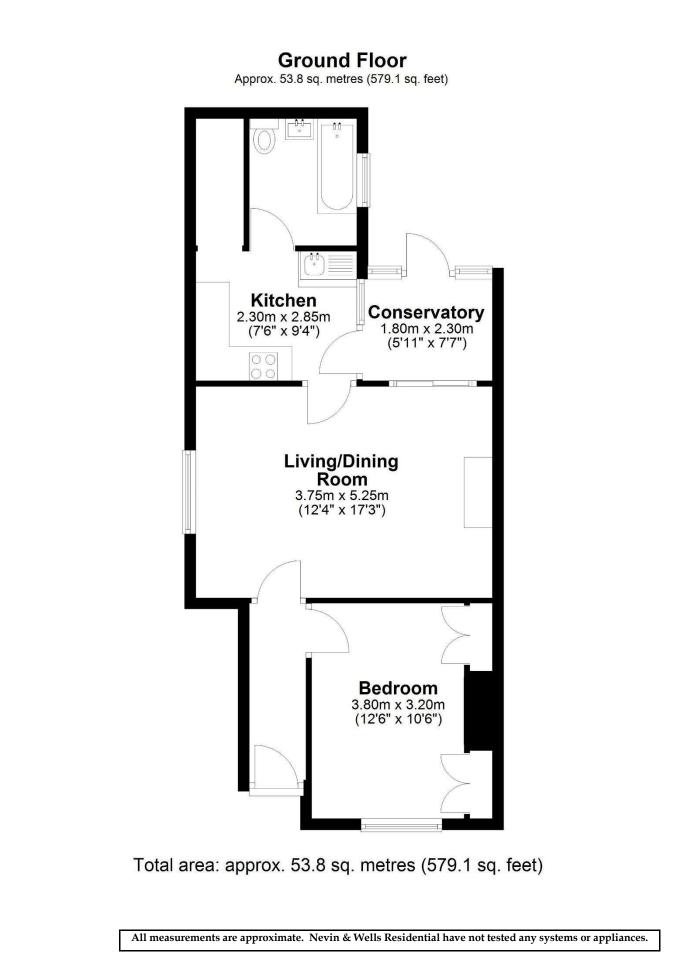

### **FLOORPLAN**

The Property Ombudsman

| Penton Avenue, Staines-upon-Thames, Middlesex, TW18 2NB |                                                                                                                                                                                                                                                                                                                                                        |
|---------------------------------------------------------|--------------------------------------------------------------------------------------------------------------------------------------------------------------------------------------------------------------------------------------------------------------------------------------------------------------------------------------------------------|
|                                                         |                                                                                                                                                                                                                                                                                                                                                        |
| <u>RECESSED PORCH:</u>                                  | Composite front door into: -                                                                                                                                                                                                                                                                                                                           |
| ENTRANCE HALL:                                          | Dado rail, radiator in ornate casement. Door into: -                                                                                                                                                                                                                                                                                                   |
| BEDROOM:                                                | Radiator, two built in double wardrobes, access to fuse board. Double glazed window to front.                                                                                                                                                                                                                                                          |
| <u>LOUNGE/DINING</u><br><u>ROOM:</u>                    | Radiator, feature fireplace, under stairs storage cupboard, frosted double glazed window to side. Double glazed patio door into: -                                                                                                                                                                                                                     |
| GARDEN ROOM:                                            | Radiator, quarry tiled floor. Double glazed door into garden.                                                                                                                                                                                                                                                                                          |
| <u>KITCHEN:</u>                                         | White oak effect kitchen comprising base and eye level units, laminate<br>work tops, space for washing machine and fridge/freezer, built in electric<br>oven and four ring gas hob, cupboard housing Worcester Bosch combi<br>boiler. Stainless steel single bowl single drainer sink with chrome mixer<br>tap. Door into garden room. Window to side. |
| <u>BATHROOM:</u>                                        | White suite comprising low level WC, pedestal wash hand basin, panel<br>bath with chrome mixer tap, fitted glass shower screen, part tiled walls,<br>radiator. Frosted double glazed window to side.                                                                                                                                                   |
|                                                         | <u>OUTSIDE</u>                                                                                                                                                                                                                                                                                                                                         |
| FRONT GARDEN:                                           | Inset shrubs                                                                                                                                                                                                                                                                                                                                           |
| <u>REAR GARDEN:</u>                                     | <b>Approximately 51ft (15.55m).</b> Paved Patio, external tap, flower and shrub borders, wooden tool shed. View to rear over Wheatsheaf Field.                                                                                                                                                                                                         |
| <u>NB:</u>                                              | There is space to rear to create a parking space, off the service road.                                                                                                                                                                                                                                                                                |
| <u>LEASE:</u>                                           | 950 Years unexpired                                                                                                                                                                                                                                                                                                                                    |
| <u>GROUND RENT:</u>                                     | £5.00 per annum                                                                                                                                                                                                                                                                                                                                        |
| <u>COUNCIL TAX BAND:</u>                                | C – Spelthorne Borough Council                                                                                                                                                                                                                                                                                                                         |
| <u>VIEWINGS:</u>                                        | By appointment with the clients selling agents,<br>Nevin & Wells Residential on 01784 437 437 or<br>visit <u>www.nevinandwells.co.uk</u>                                                                                                                                                                                                               |
|                                                         |                                                                                                                                                                                                                                                                                                                                                        |