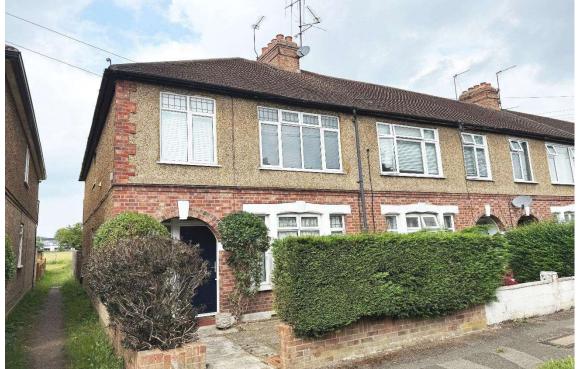

Penton Avenue, Staines, TW18 2NB

£275,000 Leasehold

A lovely ground floor garden maisonette, overlooking a field to rear, offer for sale 'chain free'. Benefits include large lounge/diner, garden room, modern kitchen and bathroom, double bedroom with fitted wardrobes, gas central heating, double glazing, private 51ft (15.55m) rear garden overlooking a field and space to create parking to rear. Access to local shops and pub is nearby and Staines High Street and Station are a ten minute walk.

The Property Ombudsman

| Penton Avenue, Staines-upon-Thames, Middlesex, TW18 2NB |                                                                                                                                                                                                                                                                                                                                                        |
|---------------------------------------------------------|--------------------------------------------------------------------------------------------------------------------------------------------------------------------------------------------------------------------------------------------------------------------------------------------------------------------------------------------------------|
|                                                         |                                                                                                                                                                                                                                                                                                                                                        |
| <u>RECESSED PORCH:</u>                                  | Composite front door into: -                                                                                                                                                                                                                                                                                                                           |
| ENTRANCE HALL:                                          | Dado rail, radiator in ornate casement. Door into: -                                                                                                                                                                                                                                                                                                   |
| BEDROOM:                                                | Radiator, two built in double wardrobes, access to fuse board. Double glazed window to front.                                                                                                                                                                                                                                                          |
| <u>LOUNGE/DINING</u><br><u>ROOM:</u>                    | Radiator, feature fireplace, under stairs storage cupboard, frosted double glazed window to side. Double glazed patio door into: -                                                                                                                                                                                                                     |
| GARDEN ROOM:                                            | Radiator, quarry tiled floor. Double glazed door into garden.                                                                                                                                                                                                                                                                                          |
| <u>KITCHEN:</u>                                         | White oak effect kitchen comprising base and eye level units, laminate<br>work tops, space for washing machine and fridge/freezer, built in electric<br>oven and four ring gas hob, cupboard housing Worcester Bosch combi<br>boiler. Stainless steel single bowl single drainer sink with chrome mixer<br>tap. Door into garden room. Window to side. |
| <u>BATHROOM:</u>                                        | White suite comprising low level WC, pedestal wash hand basin, panel<br>bath with chrome mixer tap, fitted glass shower screen, part tiled walls,<br>radiator. Frosted double glazed window to side.                                                                                                                                                   |
|                                                         | <u>OUTSIDE</u>                                                                                                                                                                                                                                                                                                                                         |
| FRONT GARDEN:                                           | Inset shrubs                                                                                                                                                                                                                                                                                                                                           |
| <u>REAR GARDEN:</u>                                     | <b>Approximately 51ft (15.55m).</b> Paved Patio, external tap, flower and shrub borders, wooden tool shed. View to rear over Wheatsheaf Field.                                                                                                                                                                                                         |
| <u>NB:</u>                                              | There is space to rear to create a parking space, off the service road.                                                                                                                                                                                                                                                                                |
| <u>LEASE:</u>                                           | 950 Years unexpired                                                                                                                                                                                                                                                                                                                                    |
| <u>GROUND RENT:</u>                                     | £5.00 per annum                                                                                                                                                                                                                                                                                                                                        |
| <u>COUNCIL TAX BAND:</u>                                | C – Spelthorne Borough Council                                                                                                                                                                                                                                                                                                                         |
| <u>VIEWINGS:</u>                                        | By appointment with the clients selling agents,<br>Nevin & Wells Residential on 01784 437 437 or<br>visit <u>www.nevinandwells.co.uk</u>                                                                                                                                                                                                               |
|                                                         |                                                                                                                                                                                                                                                                                                                                                        |