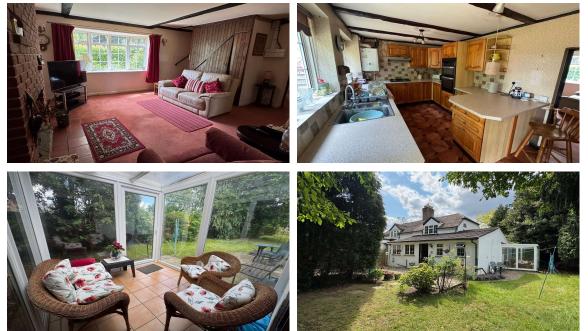

Residential

Established 2002

Mill House Lane, TW20 8QS

O.I.E.O £500,000 F/H

This charming character cottage located in the historic village of Thorp, features a large reception room with a charming fireplace, spacious eat in kitchen, pantry/utility room, three bedroom and two bathrooms. The cottage also boasts front and rear gardens, offering a peaceful retreat in the heart of the village. No onward chain.