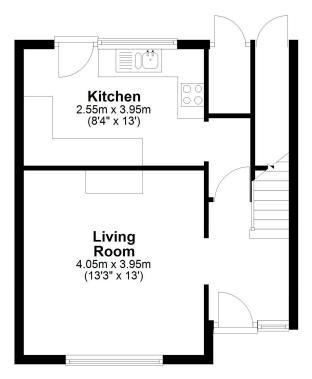

# **FLOOR PLAN**

#### **Ground Floor**

Approx. 37.5 sq. metres (403.7 sq. feet)