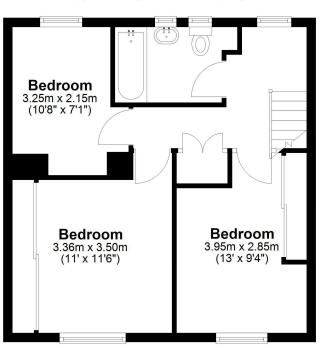

# **FLOOR PLAN**

## **First Floor**

Approx. 43.4 sq. metres (467.4 sq. feet)

Total area: approx. 80.9 sq. metres (871.1 sq. feet)

All measurements are approximate. Nevin & Wells Residential have not tested any systems or appliances.