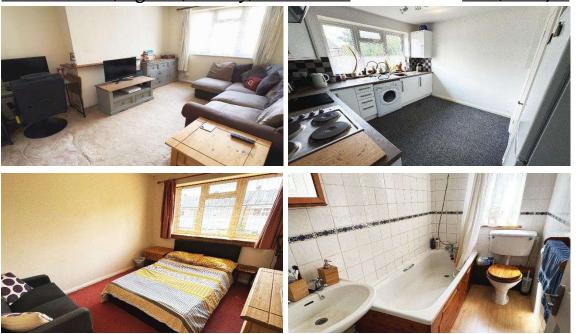

### Crown Street, Egham, Surrey, TW20 9DB

- **<u>CANOPY PORCH</u>**: With part glazed front door into entrance lobby. Stairs to first floor landing.
- **LANDING:** Convector heater, hatch to loft space, coved cornice ceiling. Doors into both bedrooms, bathroom and lounge.
- **LOUNGE:** Coved cornice ceiling. Double glazed window to front.
- **<u>KITCHEN:</u>** Range of gloss white effect base and eye level units, grey laminate work surfaces, part tiled walls, fitted fridge / freezer and washing machine, airing cupboard housing hot water cylinder, extractor filter. Stainless steel single bowl single drainer sink unit with chrome mixer tap. Double glazed window to rear.
- **<u>BEDROOM ONE:</u>** Coved cornice ceiling, built-in single wardrobe. Double glazed window to front.
- **<u>BEDROOM TWO:</u>** Coved cornice ceiling, built-in single wardrobe. Double glazed window to front.
- **<u>BATHROOM</u>**: White suite comprising low level W.C, pedestal wash hand basin, panel bath with chrome taps and mixer shower over, fully tiled walls, wood effect floor. Opaque double glazed window to rear.