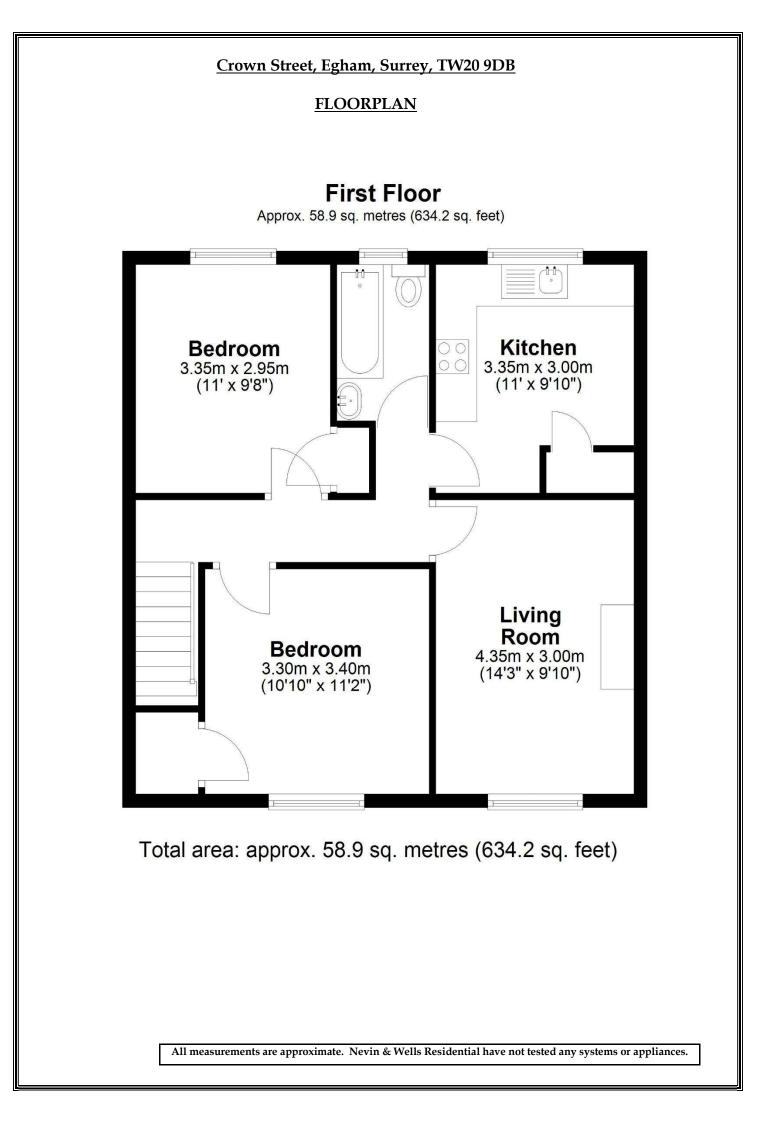

### Crown Street, Egham, Surrey, TW20 9DB

- **<u>CANOPY PORCH</u>**: With part glazed front door into entrance lobby. Stairs to first floor landing.
- **LANDING:** Convector heater, hatch to loft space, coved cornice ceiling. Doors into both bedrooms, bathroom and lounge.
- **LOUNGE:** Coved cornice ceiling. Double glazed window to front.
- **<u>KITCHEN:</u>** Range of gloss white effect base and eye level units, grey laminate work surfaces, part tiled walls, fitted fridge / freezer and washing machine, airing cupboard housing hot water cylinder, extractor filter. Stainless steel single bowl single drainer sink unit with chrome mixer tap. Double glazed window to rear.
- **<u>BEDROOM ONE:</u>** Coved cornice ceiling, built-in single wardrobe. Double glazed window to front.
- **<u>BEDROOM TWO:</u>** Coved cornice ceiling, built-in single wardrobe. Double glazed window to front.
- **<u>BATHROOM</u>**: White suite comprising low level W.C, pedestal wash hand basin, panel bath with chrome taps and mixer shower over, fully tiled walls, wood effect floor. Opaque double glazed window to rear.