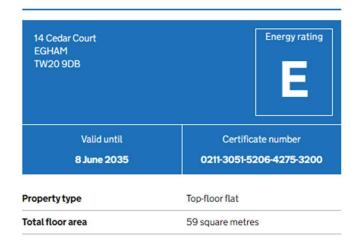

# **Energy rating and score**

This property's energy rating is E. It has the potential to be C.

#### See how to improve this property's energy efficiency.

| Score | Energy rating | Current | Potential |
|-------|---------------|---------|-----------|
| 92+   | Α             |         |           |
| 81-91 | B             |         |           |
| 69-80 | C             |         | 75 C      |
| 55-68 | D             |         |           |
| 39-54 | E             | 48 E    |           |
| 21-38 | F             |         |           |
| 1-20  | G             |         |           |

The graph shows this property's current and potential energy rating.