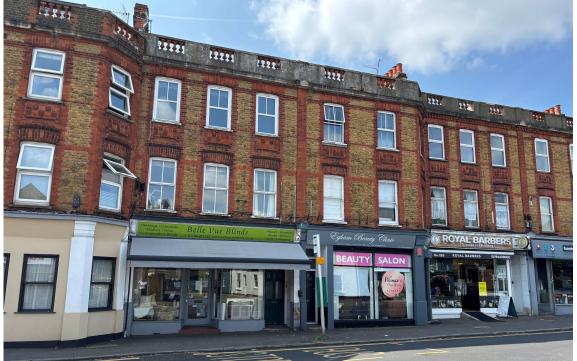

High Street, Egham, TW20 9LP

£250,000 L/H

A superbly presented two bedroom split level maisonette, situated close to mainline station, offering scenic views to Virginia Water and Coopers Hill. This apartment benefits from spacious lounge/diner, separate kitchen, white bathroom, double glazing, gas central heating and single parking space. High Street shops, Magna Square with Everman Cinema and bars are also a few minute walk. **No onward chain**.

# High Street, Egham, Surrey, TW20 9ED

Door to front internal staircase up to front door.

- **KITCHEN:** Range of gloss cream base and eye level units, wood block work surfaces, engineered Oak floor, part tiled walls. Space for fridge / freezer, space for washing machine, wine rack, built-in stainless steel electric oven and four ring gas hob, stainless steel extractor hood. One and half bowl stainless steel single drainer sink with chrome mixer tap. Double glazed window to rear with scenic views to Virginia Water. Double glazed door onto rear staircase.
- **INNER HALLWAY:** Radiator, engineered Oak flooring, storage cupboard. Door into:-
- **<u>BATHROOM</u>**: White suite comprising low level W.C, wash hand basin set into vanity unit, panel bath with chrome mixer shower over, part tiled walls, chrome ladder radiator, mosaic tiled floor. Frosted double glazed window to side.
- LANDING: Hatch to loft space with folding ladder, cupboard housing new fuse board, large ceiling skylight, open plan into:-