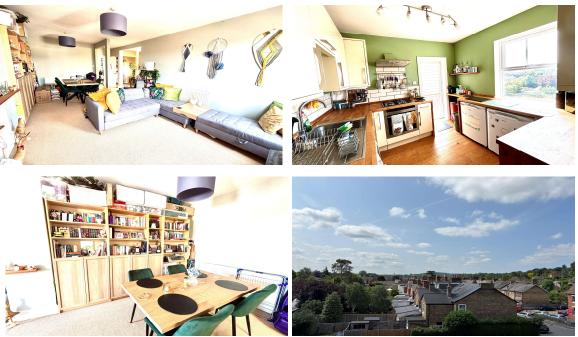

# High Street, Egham, Surrey, TW20 9ED

Door to front internal staircase up to front door.

- **KITCHEN:** Range of gloss cream base and eye level units, wood block work surfaces, engineered Oak floor, part tiled walls. Space for fridge / freezer, space for washing machine, wine rack, built-in stainless steel electric oven and four ring gas hob, stainless steel extractor hood. One and half bowl stainless steel single drainer sink with chrome mixer tap. Double glazed window to rear with scenic views to Virginia Water. Double glazed door onto rear staircase.
- **INNER HALLWAY:** Radiator, engineered Oak flooring, storage cupboard. Door into:-
- **<u>BATHROOM</u>**: White suite comprising low level W.C, wash hand basin set into vanity unit, panel bath with chrome mixer shower over, part tiled walls, chrome ladder radiator, mosaic tiled floor. Frosted double glazed window to side.
- LANDING: Hatch to loft space with folding ladder, cupboard housing new fuse board, large ceiling skylight, open plan into:-

**<u>NB:</u>** The loft space is huge, running of whole flat.

- **LOUNGE/DINER:** Two radiators, feature chimney recess. Two double glazed windows to front with scenic views over Coopers Hill.
- **<u>BEDROOM ONE:</u>** Radiator, hatch to inspection loft. Double glazed window to rear with scenic views to Virginia Water.
- **<u>BEDROOM TWO:</u>** Radiator. Double glazed window to front with scenic views over Coopers Hill.