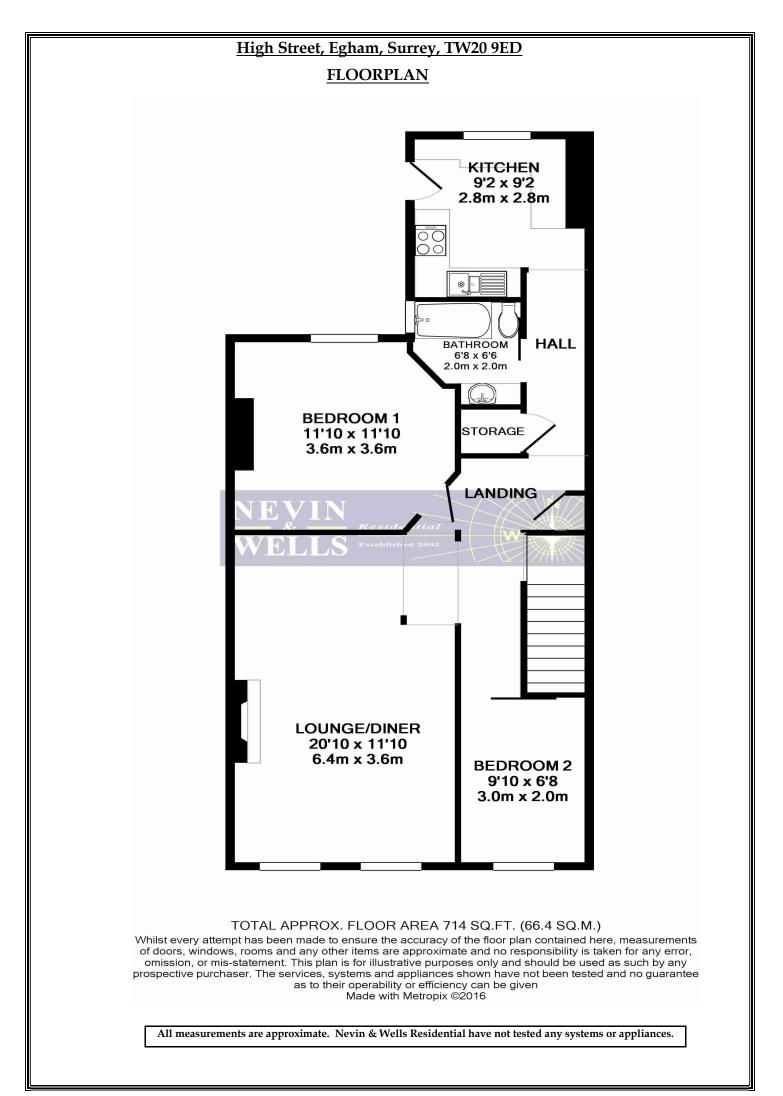

# High Street, Egham, Surrey, TW20 9ED

Door to front internal staircase up to front door.

- **KITCHEN:** Range of gloss cream base and eye level units, wood block work surfaces, engineered Oak floor, part tiled walls. Space for fridge / freezer, space for washing machine, wine rack, built-in stainless steel electric oven and four ring gas hob, stainless steel extractor hood. One and half bowl stainless steel single drainer sink with chrome mixer tap. Double glazed window to rear with scenic views to Virginia Water. Double glazed door onto rear staircase.
- **INNER HALLWAY:** Radiator, engineered Oak flooring, storage cupboard. Door into:-
- **<u>BATHROOM</u>**: White suite comprising low level W.C, wash hand basin set into vanity unit, panel bath with chrome mixer shower over, part tiled walls, chrome ladder radiator, mosaic tiled floor. Frosted double glazed window to side.
- LANDING: Hatch to loft space with folding ladder, cupboard housing new fuse board, large ceiling skylight, open plan into:-

**<u>NB:</u>** The loft space is huge, running of whole flat.

- **LOUNGE/DINER:** Two radiators, feature chimney recess. Two double glazed windows to front with scenic views over Coopers Hill.
- **<u>BEDROOM ONE:</u>** Radiator, hatch to inspection loft. Double glazed window to rear with scenic views to Virginia Water.
- **<u>BEDROOM TWO:</u>** Radiator. Double glazed window to front with scenic views over Coopers Hill.

# OUTSIDE

**PARKING:** Parking space for one vehicle to the rear.

**LEASE:** 137 Years (awaiting written confirmation)

**INSURANCE:** 

**<u>GROUND RENT:</u>** £250.00 per annum (awaiting written confirmation)