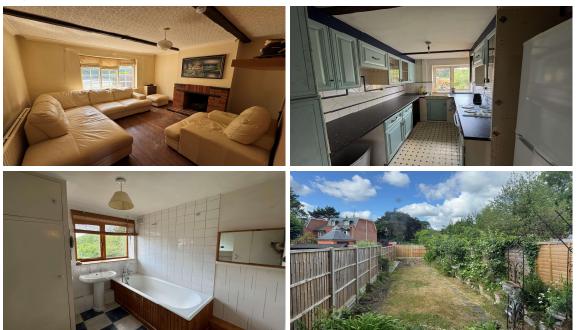

St Judes Road, TW20 0BT

O.I.R.O £350,000 F/H

Built circa 1900 is this character semi- detached residence with off street parking for one vehicle. The property is in need of modernisation throughout but offers an excellent opportunity to extend or loft convert (Subject to planning permission). accommodation comprises entrance hall, two reception rooms, first floor bathroom and a private rear garden. No onward chain.