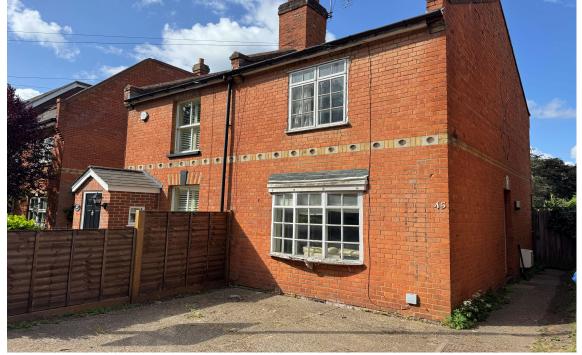

St Judes Road, TW20 0BT

O.I.R.O £350,000 F/H

Built circa 1900 is this character semi- detached residence with off street parking for one vehicle. The property is in need of modernisation throughout but offers an excellent opportunity to extend or loft convert (Subject to planning permission). accommodation comprises entrance hall, two reception rooms, first floor bathroom and a private rear garden. No onward chain.