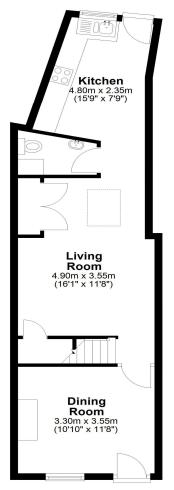

## **FLOOR PLAN**

## **Ground Floor**

Total area: approx. 77.1 sq. metres (830.0 sq. feet)

All measurements are approximate. Nevin & Wells Residential have not tested any systems or appliances.

**EPC** 

COUNCIL TAX BAND: D - Runnymede Borough Council