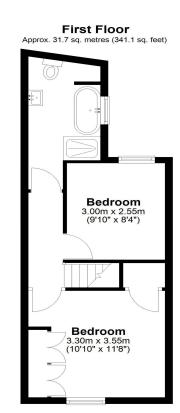

## **FLOOR PLAN**

## **Ground Floor**

Total area: approx. 77.1 sq. metres (830.0 sq. feet)

All measurements are approximate. Nevin & Wells Residential have not tested any systems or appliances.

**EPC** 

COUNCIL TAX BAND: D - Runnymede Borough Council