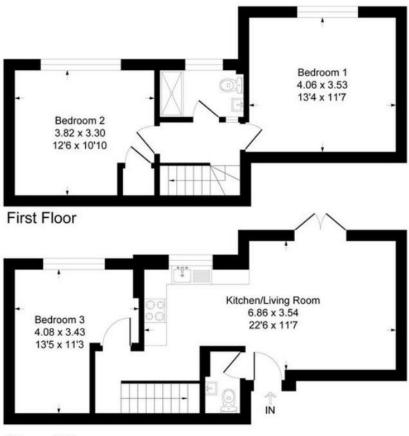

## **FLOOR PLAN**

## Windermere Close

Approximate Gross Internal Floor Area = 76.4 sq m / 822 sq ft

Ground Floor

All measurements are approximate. Nevin & Wells Residential have not tested any systems or appliances.