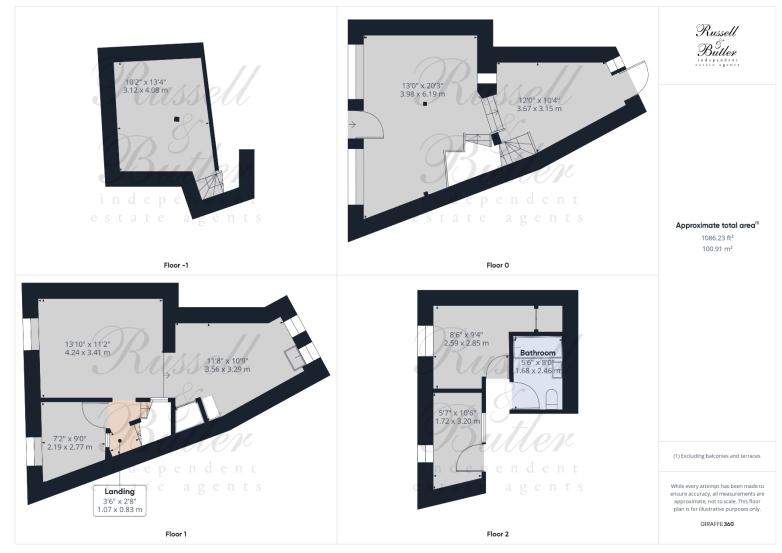

Measurements on floor plan are approximately due to amongst other things wall thickness etc. These are therefore not to be relied on.