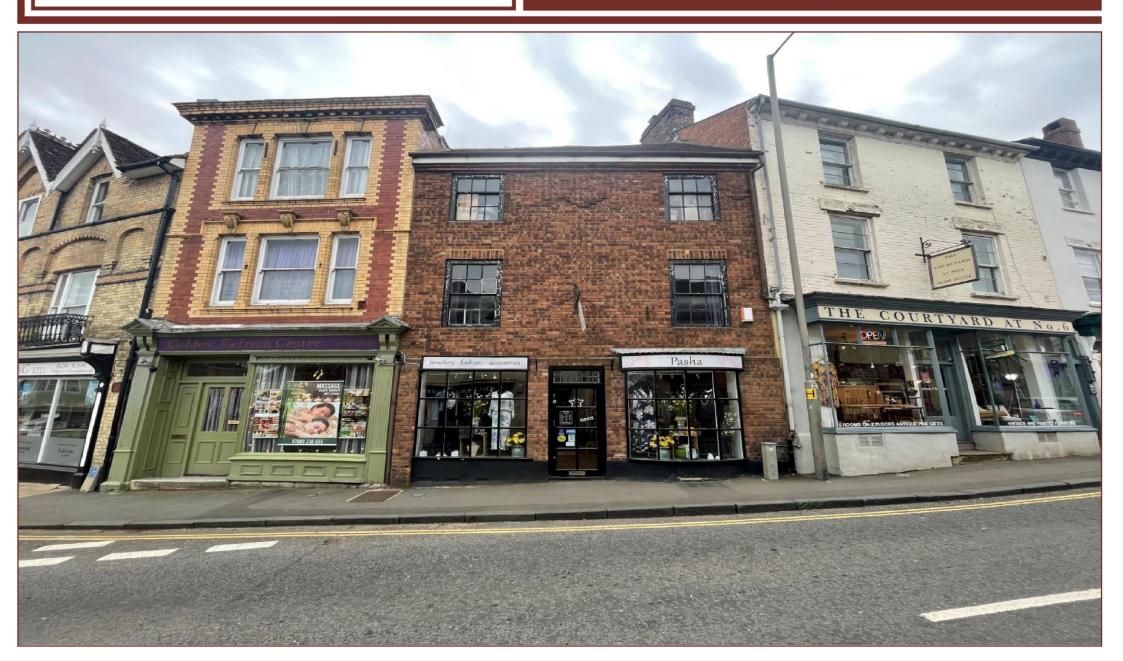

# Bridge Street, Buckingham, MK18 1EL Asking Price £200,000.00 Freehold

A rare opportunity to purchase a four story shop premises just off Buckingham's town centre. The current tenant has successfully traded for several years and would wish to remain with the business unaffected. Comprises, two ground floor sales rooms, one in the basement, one on the first floor, plus a changing room, a kitchen/store room, a bathroom and two further storage rooms. There is also a small courtyard to the rear. Please ask for further details. Energy rating C.

# **Front of Shop**

Two Bay windows to front aspect, steps to basement, steps to: