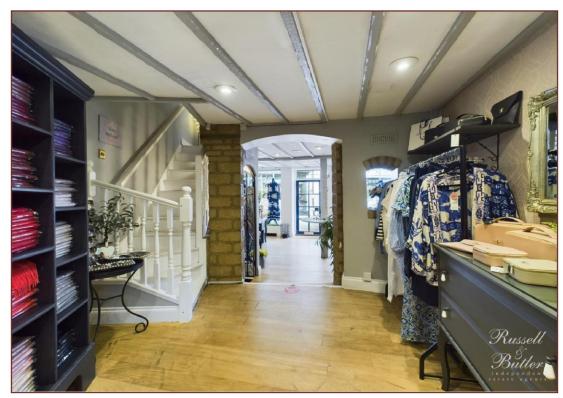

#### Rear sales area

Stairs rising to first floor.

### **First Floor Sales Room**

Window to front aspect.