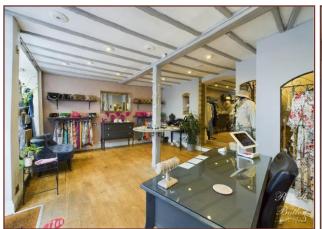

1 West Street, Buckingham, Buckinghamshire, MK18 1HL
OPEN 7 DAYS A WEEK

t: 01280 815999 e: sales@russellandbutler.com



# Bridge Street, Buckingham, MK18 1EL Asking Price £200,000.00 Freehold

A rare opportunity to purchase a four story shop premises just off Buckingham's town centre. The current tenant has successfully traded for several years and would wish to remain with the business unaffected. Comprises, two ground floor sales rooms, one in the basement, one on the first floor, plus a changing room, a kitchen/store room, a bathroom and two further storage rooms. There is also a small courtyard to the rear. Please ask for further details. Energy rating C.



























# **Front of Shop**

Two Bay windows to front aspect, steps to basement, steps to:

#### Rear sales area

Stairs rising to first floor.

## **Basement Sales Room**

# **First Floor Landing**

Stairs rising to second floor.

# **Dressing Room**

Window to front aspect.

### **First Floor Sales Room**

Window to front aspect.

# Kitchen/Store

Inset single drainer stainless steel sink unit, cupboard under, eyelevel unit, two windows to rear aspect, two skylights.

# **Second Floor Landing**

Cupboard housing hot water tank and immersion heater.

### **Bathroom**

White suite of panel bath, pedestal wash basin, low flush wc.

#### **Store Room**

Window to front aspect.

#### **Store Room**

Window to front aspect.

#### **Outside**

Small Courtyard. Fully enclosed.