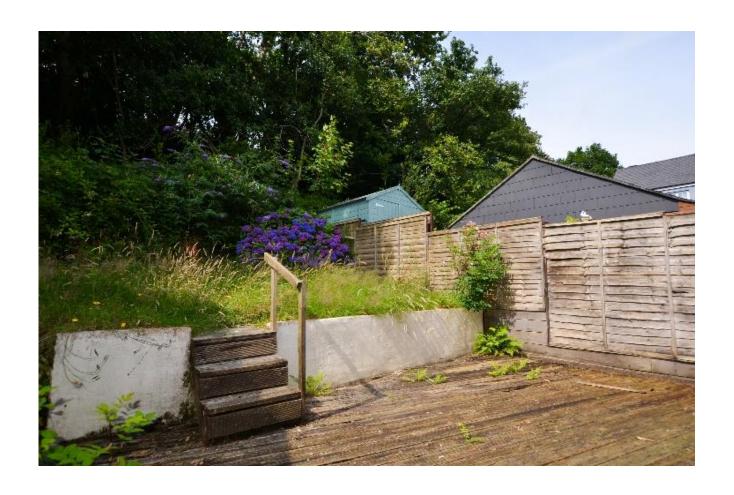

## Outside

To the rear is an enclosed garden with decking to the lower section of garden, steps lead up to a raised lawned area. Side gate opens to driveway parking and car port.

**EPC BAND: C COUNCIL TAX BAND: B** 