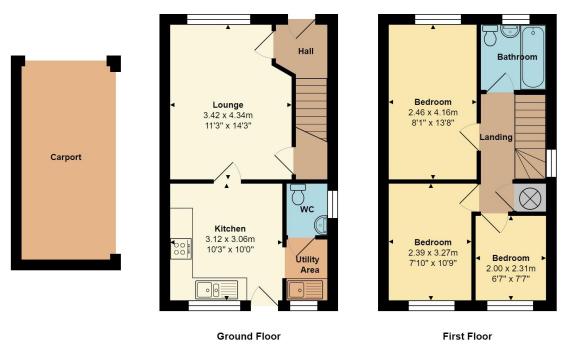

## The Property

17 Tretoil View is a well presented three-bedroom family home in a popular residential area benefiting from modern amenities including Gas Central heating and double glazing. The property also boasts driveway parking and car port.

Front door leads through to entrance hall, staircase straight ahead up to first floor and door immediately to the right opens into the living room with window to the front elevation and door through to the rear into the kitchen dining room.

The kitchen is at the rear of the property with a range of fully fitted floor based and wall mounted units comprising sink and drainer, cooker, space for undercounter fridge and dining table. Adjacent to the kitchen is a utility room with space for washing machine and wall mounted gas central heating boiler. Opposite this is a cloakroom with WC and wash hand basin.

The living room is a naturally light room with feature fireplace to the centre of the room and space for living room furniture.

01208 74182 option I bodminsales@thepropertyshopcornwall.co.uk

Stairs from the entrance hall lead up to the first-floor landing, with door off to all three bedrooms and the family bathroom. There is also an airing cupboard above the stairs with space for storage.

To the front of the property is the largest of the bedrooms with space for double bed and further room for other bedroom furniture.

The bathroom sits adjacent to this with part tiled walls, WC, wash hand basin, panel bath and obscured window to front.

The further two bedrooms are to the rear of the property and overlook the private rear garden.