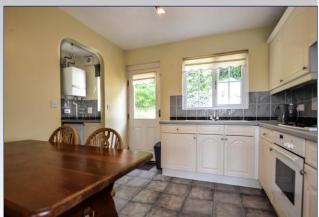

The kitchen is at the rear of the property with a range of fully fitted floor based and wall mounted units comprising sink and drainer, cooker, space for undercounter fridge and dining table. Adjacent to the kitchen is a utility room with space for washing machine and wall mounted gas central heating boiler. Opposite this is a cloakroom with WC and wash hand basin.