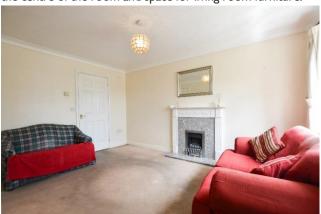

The living room is a naturally light room with feature fireplace to the centre of the room and space for living room furniture.

01208 74182 option I bodminsales@thepropertyshopcornwall.co.uk

Stairs from the entrance hall lead up to the first-floor landing, with door off to all three bedrooms and the family bathroom. There is also an airing cupboard above the stairs with space for storage.