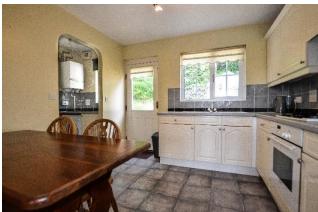

The kitchen is at the rear of the property with a range of fully fitted floor based and wall mounted units comprising sink and drainer, cooker, space for undercounter fridge and dining table. Adjacent to the kitchen is a utility room with space for washing machine and wall mounted gas central heating boiler. Opposite this is a cloakroom with WC and wash hand basin.