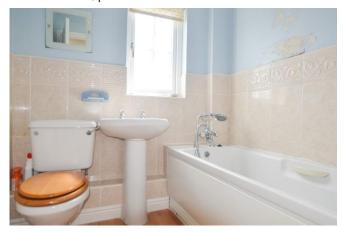

To the front of the property is the largest of the bedrooms with space for double bed and further room for other bedroom furniture.

The bathroom sits adjacent to this with part tiled walls, WC, wash hand basin, panel bath and obscured window to front.