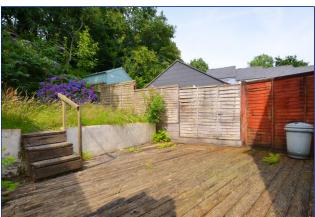

## Outside

To the rear is an enclosed garden with decking to the lower section of garden, steps lead up to a raised lawned area. Side gate opens to driveway parking and car port.

**EPC BAND: C COUNCIL TAX BAND: B** 