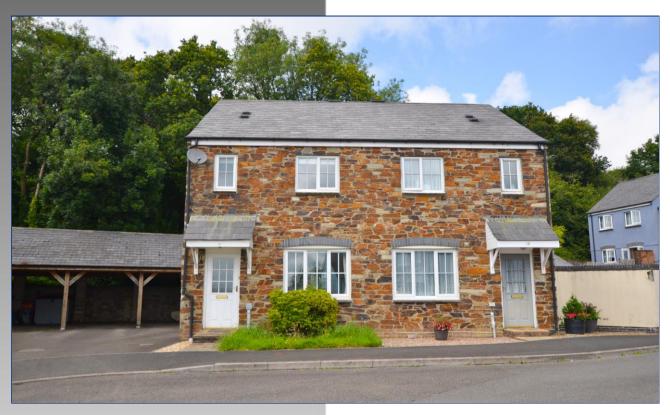

## Tretoil View, Bodmin

A modern three-bedroom semi-detached house on a popular residential estate with rear garden, car port and driveway parking.

## The Property

17 Tretoil View is a well presented three-bedroom family home in a popular residential area benefiting from modern amenities including Gas Central heating and double glazing. The property also boasts driveway parking and car port.