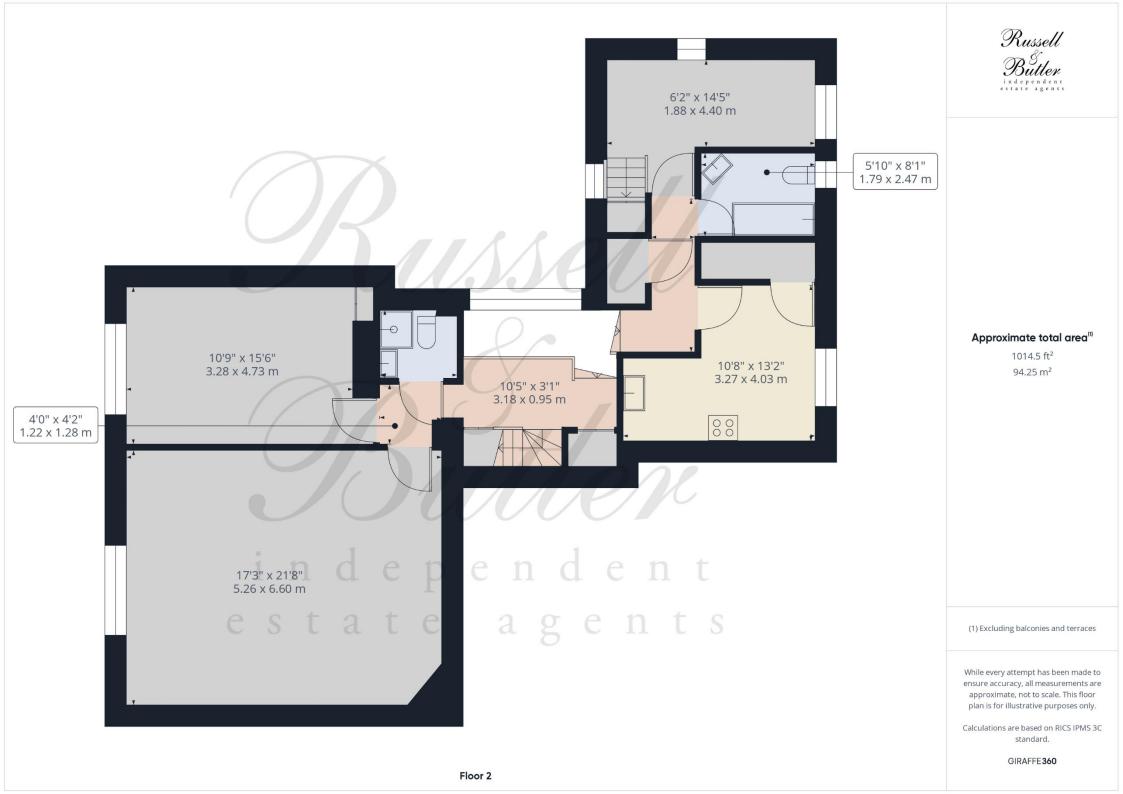

## Market Square, Winslow, MK18 3AB Asking Price £350,000.00 Freehold

A rare development opportunity situated in Winslow's attractive Market Square.

This Grade 2 Listed former tea rooms and town house has planning permission and listed consent to convert into a two-bedroom cottage with large basement and courtyard garden, a spacious three-bedroom duplex apartment and with retention of the current two commercial areas with Class A3/A4/A5 use and bay windows fronting onto the square. CEPC Rating C.