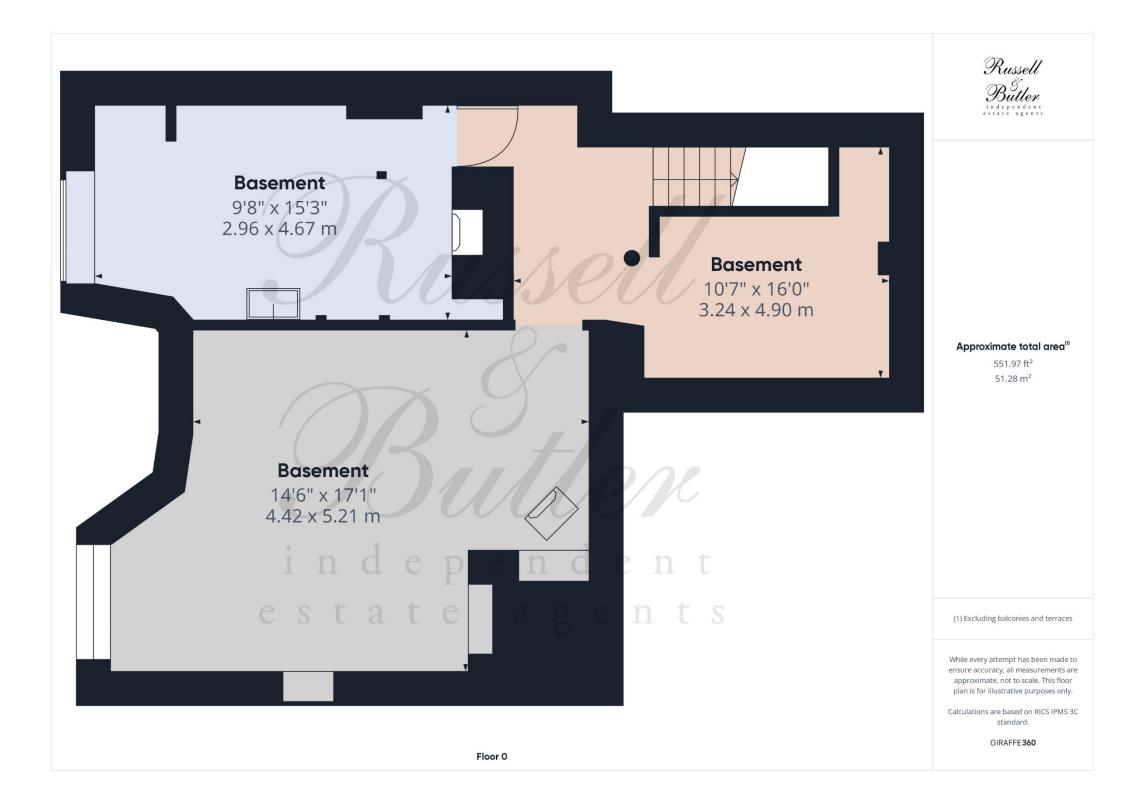

## Market Square, Winslow, MK18 3AB Asking Price £350,000.00 Freehold

A rare development opportunity situated in Winslow's attractive Market Square.

This Grade 2 Listed former tea rooms and town house has planning permission and listed consent to convert into a two-bedroom cottage with large basement and courtyard garden, a spacious three-bedroom duplex apartment and with retention of the current two commercial areas with Class A3/A4/A5 use and bay windows fronting onto the square. CEPC Rating C.