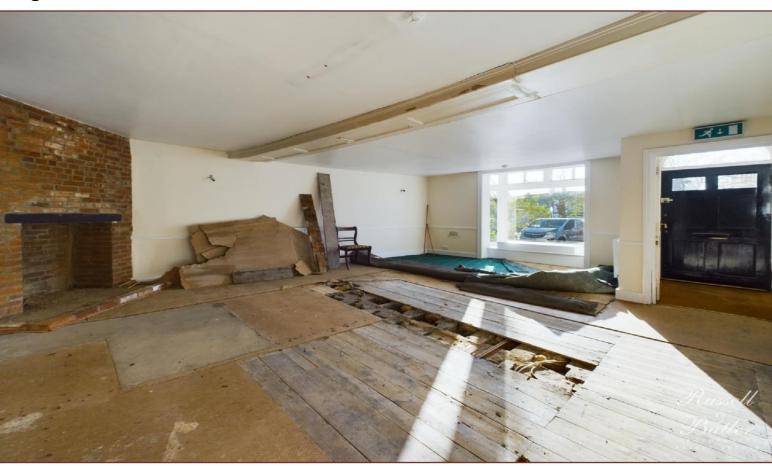

## Market Square, Winslow, MK18 3AB Asking Price £350,000.00 Freehold

A rare development opportunity situated in Winslow's attractive Market Square.

This Grade 2 Listed former tea rooms and town house has planning permission and listed consent to convert into a two-bedroom cottage with large basement and courtyard garden, a spacious three-bedroom duplex apartment and with retention of the current two commercial areas with Class A3/A4/A5 use and bay windows fronting onto the square. CEPC Rating C.