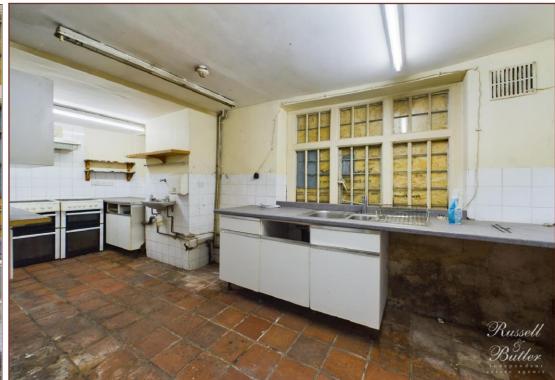

## Market Square, Winslow, MK18 3AB Asking Price £350,000.00 Freehold

A rare development opportunity situated in Winslow's attractive Market Square.

This Grade 2 Listed former tea rooms and town house has planning permission and listed consent to convert into a two-bedroom cottage with large basement and courtyard garden, a spacious three-bedroom duplex apartment and with retention of the current two commercial areas with Class A3/A4/A5 use and bay windows fronting onto the square. CEPC Rating C.