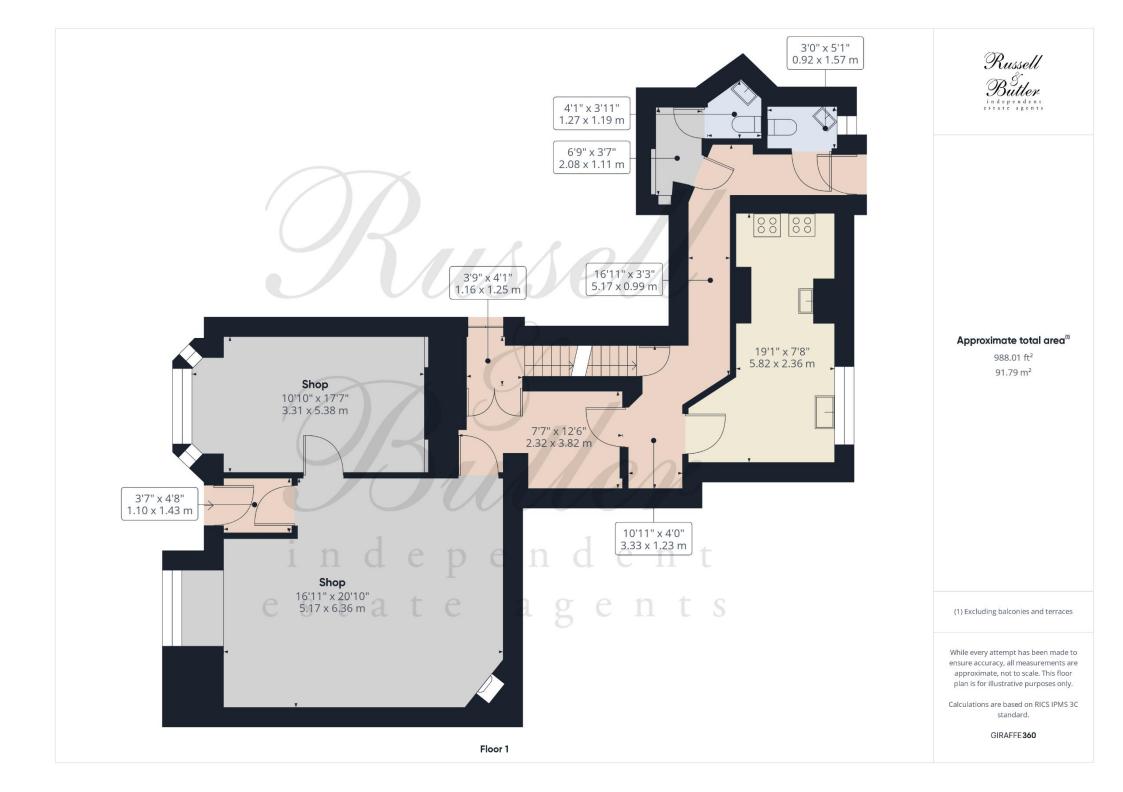

## Market Square, Winslow, MK18 3AB Asking Price £350,000.00 Freehold

A rare development opportunity situated in Winslow's attractive Market Square.

This Grade 2 Listed former tea rooms and town house has planning permission and listed consent to convert into a two-bedroom cottage with large basement and courtyard garden, a spacious three-bedroom duplex apartment and with retention of the current two commercial areas with Class A3/A4/A5 use and bay windows fronting onto the square. CEPC Rating C.