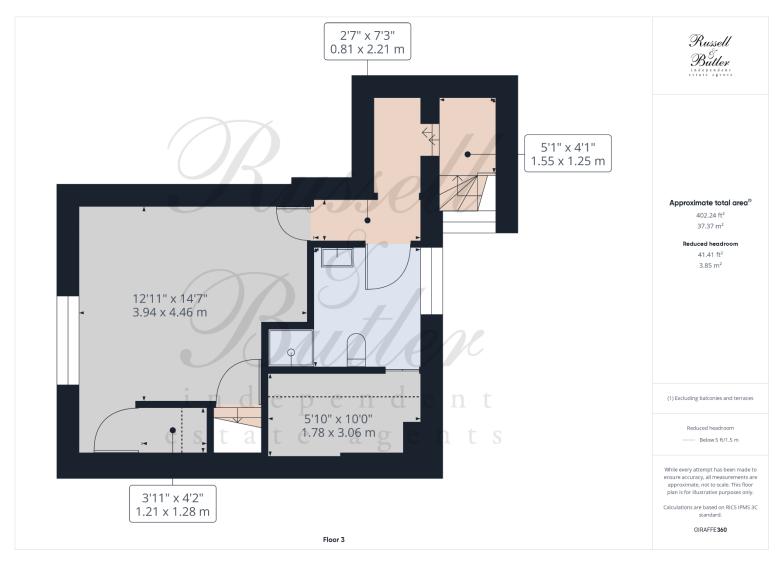

## Market Square, Winslow, MK18 3AB Asking Price £350,000.00 Freehold

A rare development opportunity situated in Winslow's attractive Market Square.

This Grade 2 Listed former tea rooms and town house has planning permission and listed consent to convert into a two-bedroom cottage with large basement and courtyard garden, a spacious three-bedroom duplex apartment and with retention of the current two commercial areas with Class A3/A4/A5 use and bay windows fronting onto the square. CEPC Rating C.