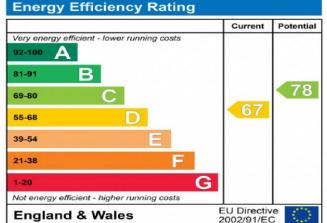

#### Asking Rent £ 950 PCM

- Energy Performance Rating D
- Holding Deposit £219.23
- Deposit £1096.15
- Council Tax Band B
- Top Floor Flat
- Two Double Bedrooms
- Sitting / Dining Room
- Kitchen
- Bathroom
- Allocated Parking Space