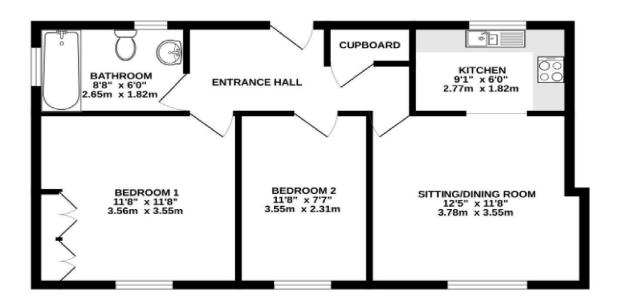

#### SECOND FLOOR 549 sq.ft. (51.0 sq.m.) approx.

Whilst remy statement has been must be remore to a bourson, of the Supplier consumed test, resource and the responsibility to taken to any error, ornision or non-in-interest. This plan is for Substanding purposes only and inductable such as such by any prospective parchases. The services, synthetic and applier can shown have not been feated and no gassactic and the services of the services. The services is supplied to the services of the services are supplied to the services of the services. The services services are shown have not been feated and no gassactic and the services of the