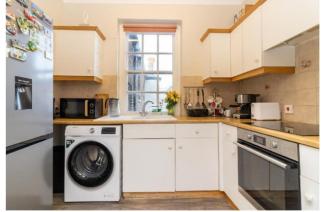

A top floor apartment in this landmark building, located within easy reach of the town centre

The accommodation comprises of a hallway, a spacious living room, a naturally well lit bedroom with wardrobes, a second bedrom, a fitted kitchen and a bathroom with shower. There is an allocated parking space and additional visitor parking available.