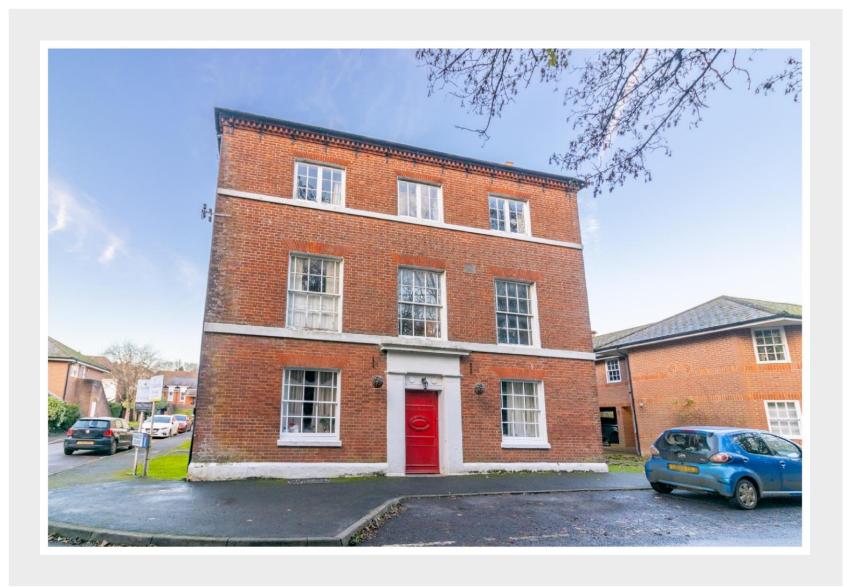

## **3 Bell House, Headley Close** ALRESFORD, HAMPSHIRE, SO24 9XE

A top floor apartment in this landmark building, located within easy reach of the town centre

The accommodation comprises of a hallway, a spacious living room, a naturally well lit bedroom with wardrobes, a second bedrom, a fitted kitchen and a bathroom with shower. There is an allocated parking space and additional visitor parking available.

#### **DIRECTIONS**

From our office in the centre of the town, proceed down West Street and at the junction at the bottom of the hill turn left into Jacklyns Lane. Go under the railway bridge, up the hill and down the other side and take the second turn on the left into Tichborne Down. Proceed along Tichborne Down and Headley Close will be found on the left after Orchard Close. Bell House is on the right hand side. The entrance is at the side of the building.