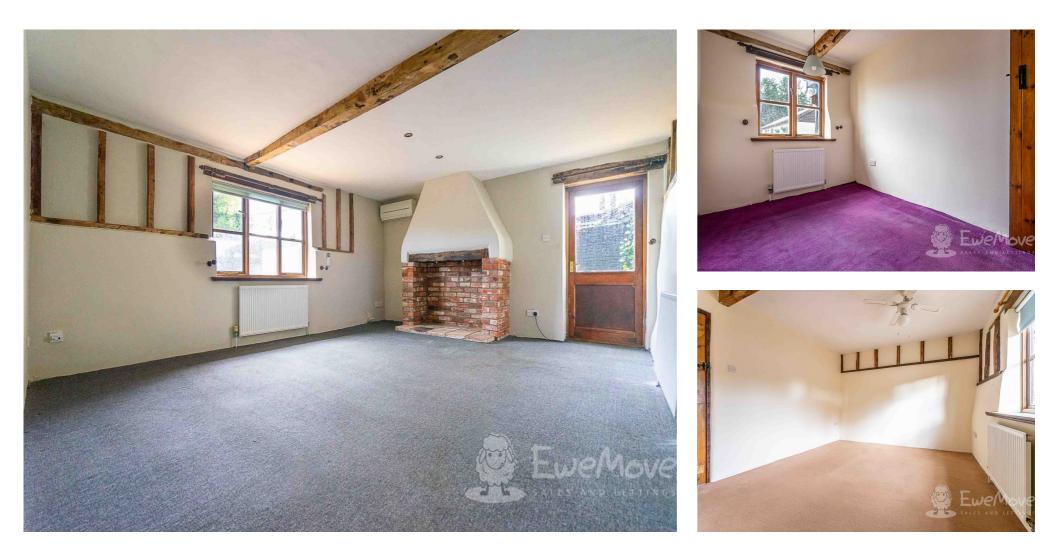

### Lounge Diner

17' 10" x 13' 11" (5.45m x 4.25m) Fitted carpet. Inglenook fireplace with tiled hearth. Exterior door onto the courtyard. Two radiators. Air condition unit and controller. Multiple sockets. Double-glazed window. Two curtain poles and holdbacks.

### Bedroom (Double) with Ensuite

11' 11" x 10' 11" (3.65m x 3.35m) BEDROOM: Fitted carpet. Multiple sockets. Radiator. Ceiling fan. Double-glazed window. Fitted roller blind.

ENSUITE: Tiled flooring. Raised shower base with hanging curtain. Wash basin. WC. Obscured double-glazed window.