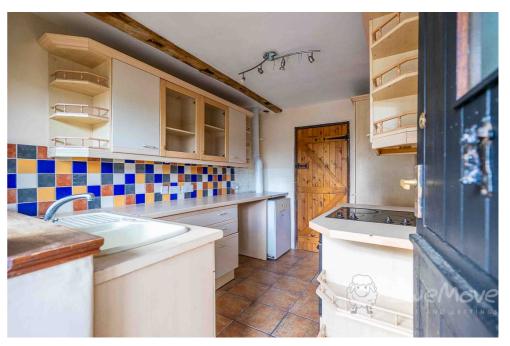

#### Kitchen

10' 11" x 7' 4" (3.35m x 2.25m) Stable door entrance from the storm porch. Tiled flooring and backsplash. Base and wall-mounted units. Houses the oil boiler. Integrated oven and hob. Space for freestanding fridge-freezer and washing machine. Double-glazed window. Multiple sockets.