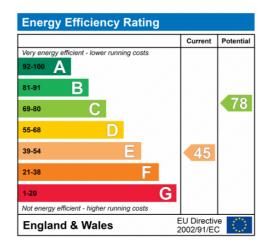

cks.

### Bedroom (Double) with Ensuite

11' 11" x 10' 11" (3.65m x 3.35m) BEDROOM: Fitted carpet. Multiple sockets. Radiator. Ceiling fan. Double-glazed window. Fitted roller blind.

ENSUITE: Tiled flooring. Raised shower base with hanging curtain. Wash basin. WC. Obscured double-glazed window.

#### Bedroom 2

13' 11" x 8' 4" (4.25m x 2.55m) Fitted carpet. Radiator. Multiple sockets. TV aerial. Double-glazed window. Ceiling fan. Curtain pole.

#### Bedroom 3

10' 11" x 7' 8" (3.35m x 2.35m) Fitted carpet. Multiple sockets. Double-glazed window. Curtain pole and holdbacks.

### Bathroom

 $9' 0" \times 5' 10" (2.75m \times 1.80m)$ Tiled flooring. Bath. Wash basin. WC. Hot airing cupboard housing water tank and shelving. Floorplans

**GROUND FLOOR** 889 sq.ft. (82.6 sq.m.) approx.



EPC





# Marketed by Ewemove Wymondham

01953 665 785 (24/7) wymondham@ewemove.com