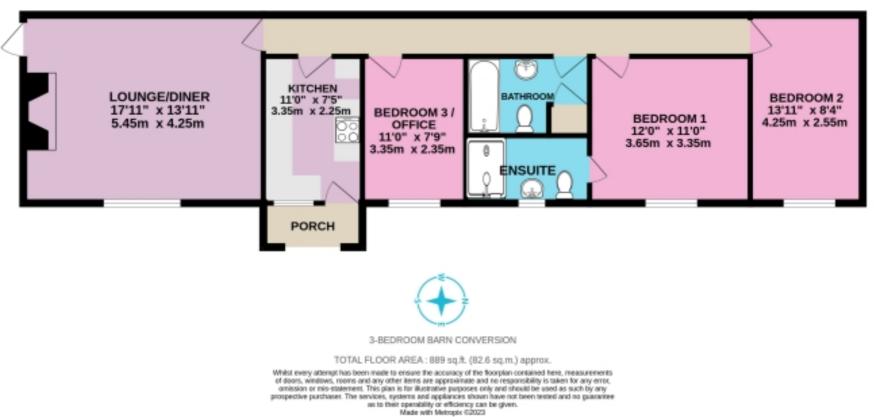

#### Kitchen

10' 11" x 7' 4" (3.35m x 2.25m) Stable door entrance from the storm porch. Tiled flooring and backsplash. Base and wall-mounted units. Houses the oil boiler. Integrated oven and hob. Space for freestanding fridge-freezer and washing machine. Double-glazed window. Multiple sockets.

### Lounge Diner

17' 10" x 13' 11" (5.45m x 4.25m) Fitted carpet. Inglenook fireplace with tiled hearth. Exterior door onto the courtyard. Two radiators. Air condition unit and controller. Multiple sockets. Double-glazed window. Two curtain poles and holdbacks.

### Bedroom (Double) with Ensuite

11' 11" x 10' 11" (3.65m x 3.35m) BEDROOM: Fitted carpet. Multiple sockets. Radiator. Ceiling fan. Double-glazed window. Fitted roller blind.

ENSUITE: Tiled flooring. Raised shower base with hanging curtain. Wash basin. WC. Obscured double-glazed window.

#### Bedroom 2

13' 11" x 8' 4" (4.25m x 2.55m) Fitted carpet. Radiator. Multiple sockets. TV aerial. Double-glazed window. Ceiling fan. Curtain pole.

#### Bedroom 3

10' 11" x 7' 8" (3.35m x 2.35m) Fitted carpet. Multiple sockets. Double-glazed window. Curtain pole and holdbacks.

### Bathroom

 $9' 0" \times 5' 10" (2.75m \times 1.80m)$ Tiled flooring. Bath. Wash basin. WC. Hot airing cupboard housing water tank and shelving. Floorplans

**GROUND FLOOR** 889 sq.ft. (82.6 sq.m.) approx.