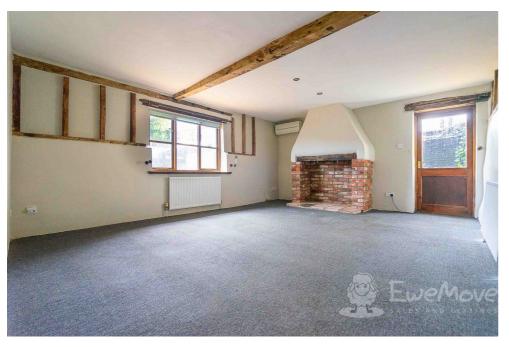

### Lounge Diner

17' 10" x 13' 11" (5.45m x 4.25m) Fitted carpet. Inglenook fireplace with tiled hearth. Exterior door onto the courtyard. Two radiators. Air condition unit and controller. Multiple sockets. Double-glazed window. Two curtain poles and holdbacks.