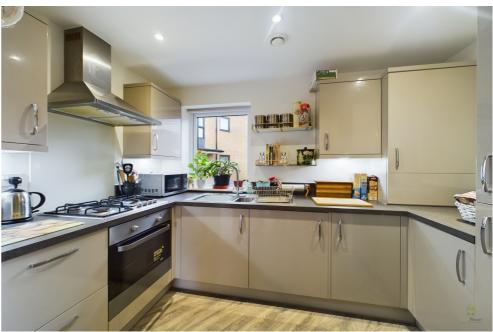

Upon entering, you are greeted by a generously sized living and dining area seamlessly connected to a modern kitchen, creating an ideal space for both relaxation and entertaining. The kitchen is thoughtfully designed and adjacent to the main living space, enhancing the overall functionality of the apartment.