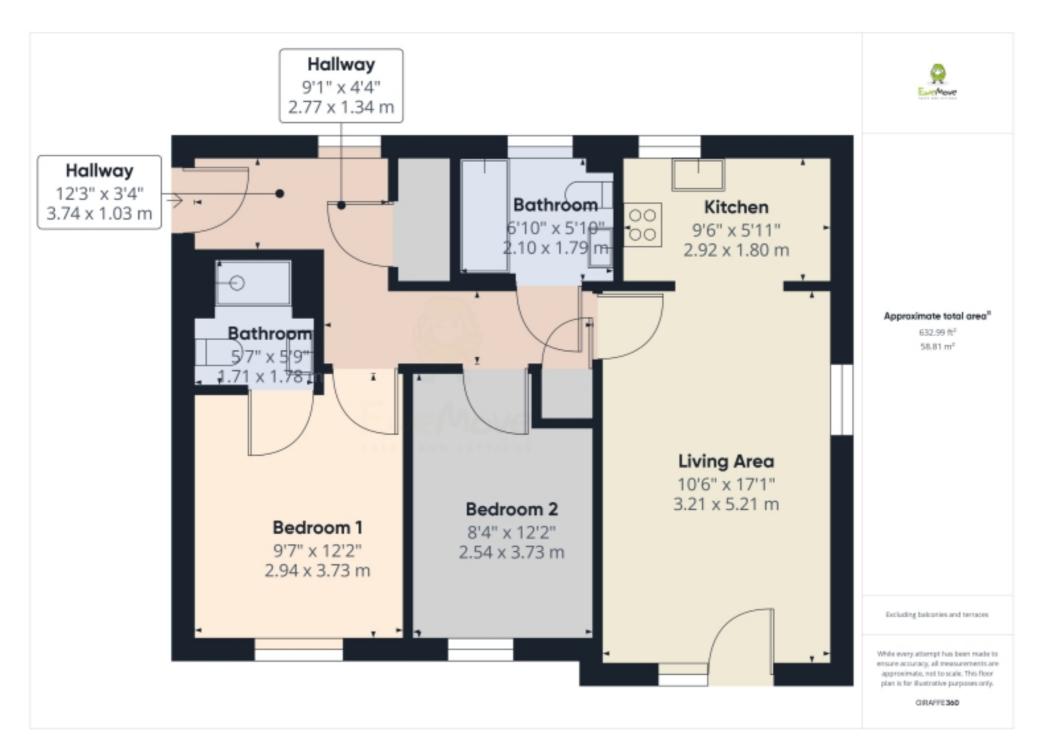

added privacy and convenience. The property also includes a family bathroom, catering to the needs of both residents and guests. Additionally, two large storage cupboards provide ample space for organising belongings.

Perfectly situated, this apartment is in close proximity to Stone Crossing Station and Greenhithe Station, facilitating easy commuting. The renowned Bluewater Shopping Centre is also nearby, offering a plethora of shopping and dining options. Local amenities further contribute to the overall convenience of the location.

Parking is stress-free with 1 allocated parking space provided, and ample visitor parking available on-site. This property seamlessly combines modern living with accessibility, making it a highly appealing residence in the Greenhithe area.



## Floorplans



### **EPC**









# Marketed by EweMove Dartford & Greenhithe

020 3953 8023 (24/7) dartford@ewemove.com