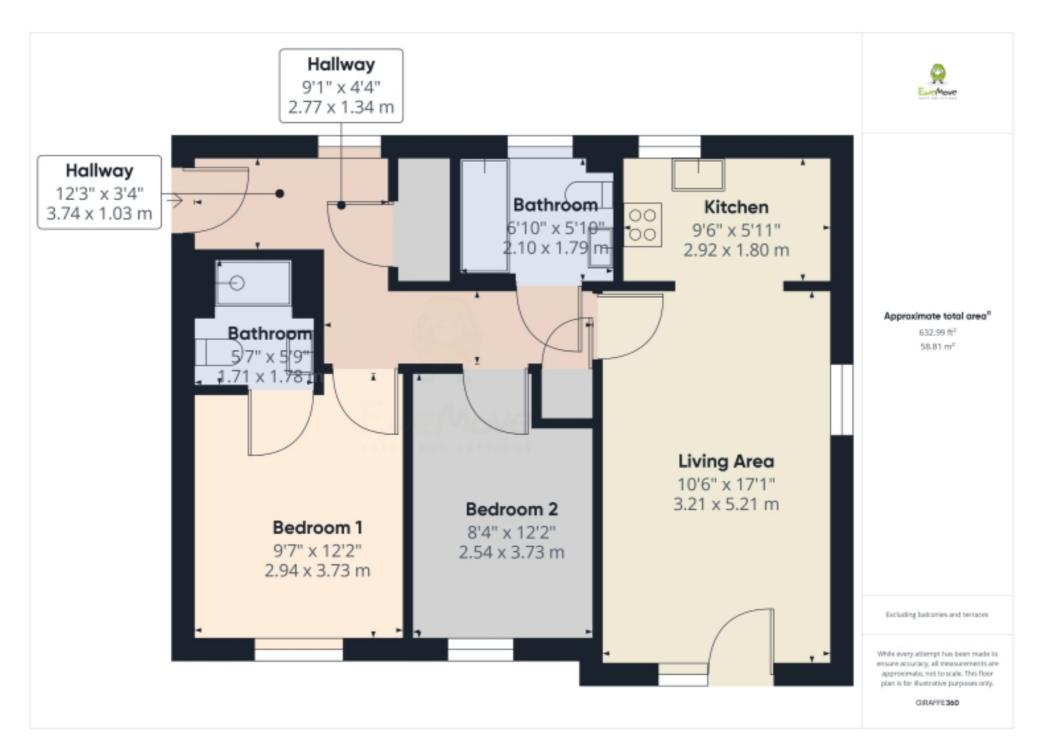

Fixed Price £91,700

2 Bedroom Ground Floor Flat for sale 36 Fairlawn Crescent, Greenhithe

### Overview

Shared Ownership 35% Share available. Introducing a spacious and inviting 2 double bedroom ground floor apartment in the desirable location of Greenhithe., This property is a compelling option for those seeking comfort and convenience.