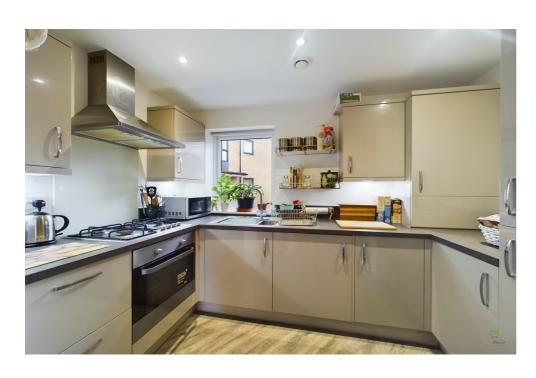

Upon entering, you are greeted by a generously sized living and dining area seamlessly connected to a modern kitchen, creating an ideal space for both relaxation and entertaining. The kitchen is thoughtfully designed and adjacent to the main living space, enhancing the overall functionality of the apartment.