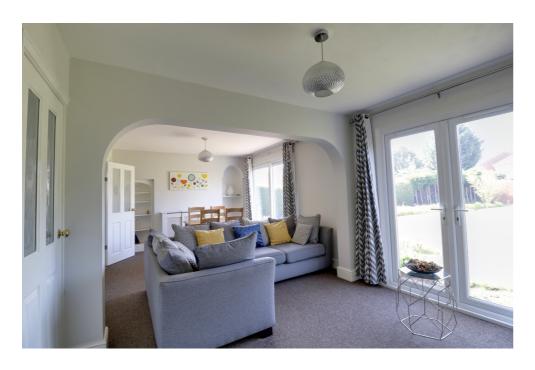

Your journey begins in the welcoming hallway, leading you to an open-plan lounge/diner bathed in natural light. Slide open the doors and let the outside in, creating an inviting space to relax and unwind.