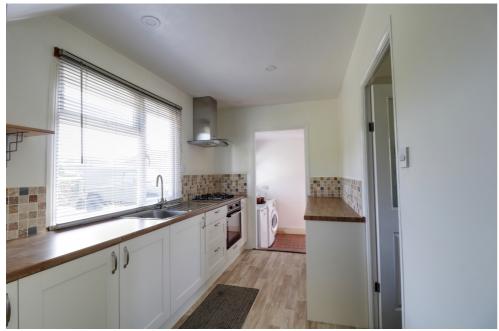

The brand-new kitchen beckons you with its cream shaker-style cabinets and wood-effect countertops. Equipped with integrated electric oven and gas hob, this kitchen inspires your culinary creativity.

A handy utility room with its own entrance and a small WC add practicality to your daily routine. Need a workspace for your remote endeavors? We've got you covered with a small study area.