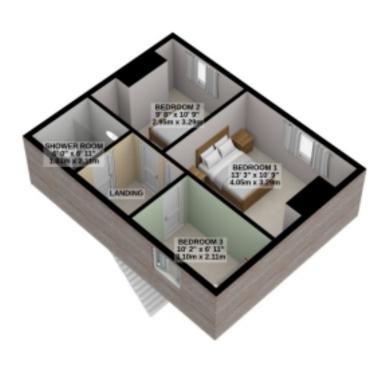

Head upstairs to discover two spacious double bedrooms and a generous single bedroom, all serviced by a modern shower room. Each room is a canvas for your personal touch and style.

The pièce de résistance is the expansive, mature rear garden. Here, dreams take root, and the potential to expand your living space could become your reality.

## Floorplans

GROUND FLOOR 537 sq.ft. (49.8 sq.m.) approx.

1ST FLOOR 394 sq.ft. (36.6 sq.m.) approx.

TOTAL FLOOR AREA: 930 sq.ft. (86.4 sq.m.) approx.

Whilst every attempt has been made to ensure the accuracy of the floorplan contained here, measurements of doors, windows, rooms and any other terms are approximate and no responsibility is taken for any error, ornisation or mis-statement. This plans in the distantive purposes only and should be used auch by any prospective purchaser. The services, systems and appliances shown have not been tested and no guarantee as to their operability or efficiency can be given.