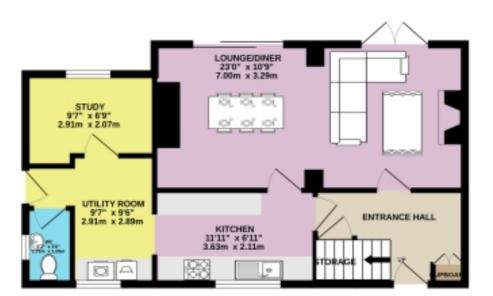

## Floorplans

GROUND FLOOR 537 sq.ft. (49.8 sq.m.) approx.

1ST FLOOR 394 sq.ft. (36.6 sq.m.) approx.

TOTAL FLOOR AREA: 930 sq.ft. (86.4 sq.m.) approx.

Whilst every attempt has been made to ensure the accuracy of the floorplan contained here, measurements of doors, windows, rooms and any other terms are approximate and no responsibility is taken for any error, ornisation or mis-statement. This plans in the distantive purposes only and should be used auch by any prospective purchaser. The services, systems and appliances shown have not been tested and no guarantee as to their operability or efficiency can be given.

## Floorplans

GROUND FLOOR 537 sq.ft. (49.8 sq.m.) approx.

STUDY

9 T x 9 9

2 31 m z 2 07 m

2 1 T x 9 9

2 31 m z 2 07 m

1 1 1 1 x 8 1 m

2 1 0 m x 2 1 m

STRAGE

ENTRANCE HALL

CUPBONTO

1ST FLOOR 394 sq.ft. (36.6 sq.m.) approx.

TOTAL FLOOR AREA: 930 sq.ft. (86.4 sq.m.) approx.

For illustrative purposes only. Decorative finishes, fixtures, fittings and furnishings do not represent the current state of the property. Measurements are approximate. Not to scale.