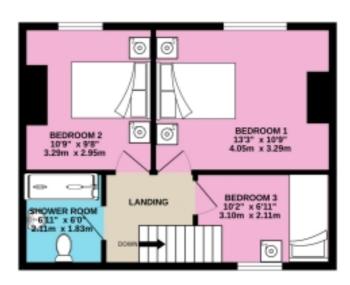

## Floorplans

GROUND FLOOR 537 sq.ft. (49.8 sq.m.) approx.

1ST FLOOR 394 sq.ft. (36.6 sq.m.) approx.

TOTAL FLOOR AREA: 930 sq.ft. (86.4 sq.m.) approx.

Whilst every attempt has been made to ensure the accuracy of the floorplan contained here, measurements of doors, windows, rooms and any other terms are approximate and no responsibility is taken for any error, ornisation or mis-statement. This plans in the distantive purposes only and should be used auch by any prospective purchaser. The services, systems and appliances shown have not been tested and no guarantee as to their operability or efficiency can be given.

## Floorplans

GROUND FLOOR 537 sq.ft. (49.8 sq.m.) approx.

STUDY

9 T x 9 9

2 31 m z 2 07 m

2 1 T x 9 9

2 31 m z 2 07 m

1 1 1 1 x 8 1 m

2 1 0 m x 2 1 m

STRAGE

ENTRANCE HALL

CUPBONTO

1ST FLOOR 394 sq.ft. (36.6 sq.m.) approx.

TOTAL FLOOR AREA: 930 sq.ft. (86.4 sq.m.) approx.

For illustrative purposes only. Decorative finishes, fixtures, fittings and furnishings do not represent the current state of the property. Measurements are approximate. Not to scale.