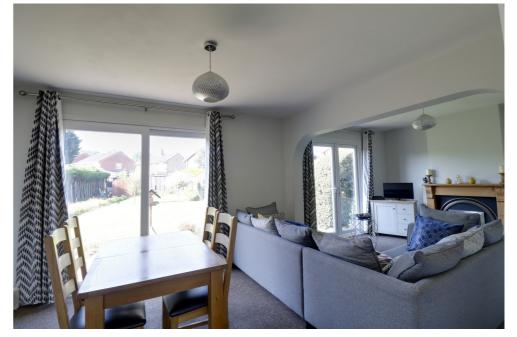

Your journey begins in the welcoming hallway, leading you to an open-plan lounge/diner bathed in natural light. Slide open the doors and let the outside in, creating an inviting space to relax and unwind.