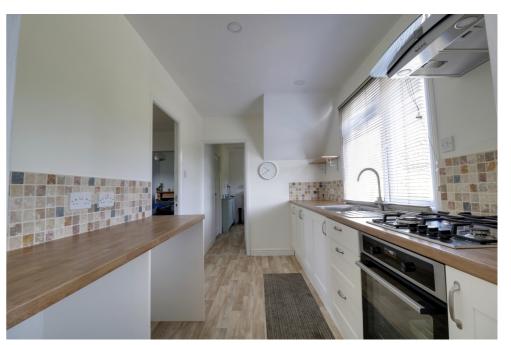

The brand-new kitchen beckons you with its cream shaker-style cabinets and wood-effect countertops. Equipped with integrated electric oven and gas hob, this kitchen inspires your culinary creativity.

A handy utility room with its own entrance and a small WC add practicality to your daily routine. Need a workspace for your remote endeavors? We've got you covered with a small study area.