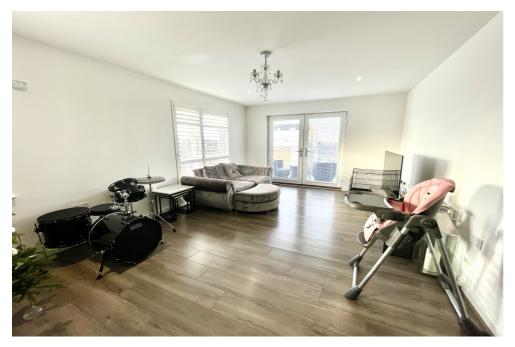

On entering the property there is a light and spacious hallway leading to the large open plan kitchen living area that can be furnished in many different ways to suit, with enough space for a dining table and chairs, large sofa and still leaving ample room use and access to the large balcony. The kitchen has an array of wall and base units with built in appliances, including washing machine, oven and fridge freezer plus plenty of work surface space to utilise.