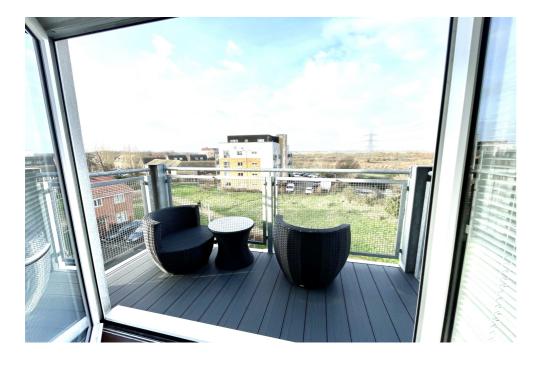

On entering the property there is a light and spacious hallway leading to the large open plan kitchen living area that can be furnished in many different ways to suit, with enough space for a dining table and chairs, large sofa and still leaving ample room use and access to the large balcony. The kitchen has an array of wall and base units with built in appliances, including washing machine, oven and fridge freezer plus plenty of work surface space to utilise.