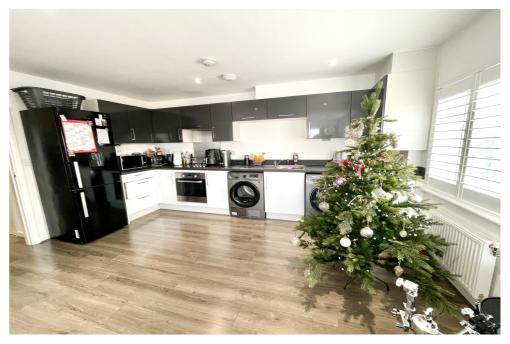

On entering the property there is a light and spacious hallway leading to the large open plan kitchen living area that can be furnished in many different ways to suit, with enough space for a dining table and chairs, large sofa and still leaving ample room use and access to the large balcony. The kitchen has an array of wall and base units with built in appliances, including washing machine, oven and fridge freezer plus plenty of work surface space to utilise.