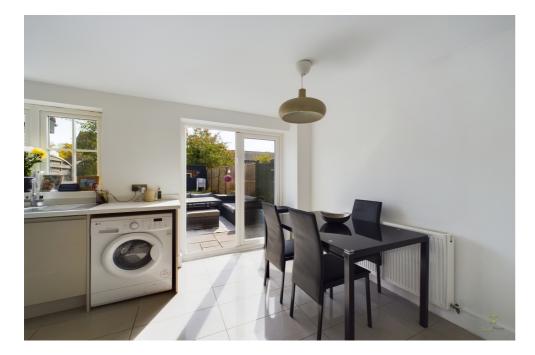

Upon entering, you are welcomed by a well-designed entrance hallway that sets the tone for this lovely abode. The ground floor features a cozy living room, ideal for relaxation and gatherings. Adjacent to the living room is the kitchen diner, a space where culinary creativity meets family dining. This area is perfect for meal preparation, with ample space for a dining table, creating the perfect hub for daily life.

Outside, the property shines with a generously sized rear garden, offering a delightful retreat. A large patio area beckons for outdoor gatherings and al fresco dining, while the artificial grass area is not only low maintenance but also provides a comfortable space for relaxation. A substantial shed with power and light adds valuable storage space and potential for various uses, from a workshop to a home gym.