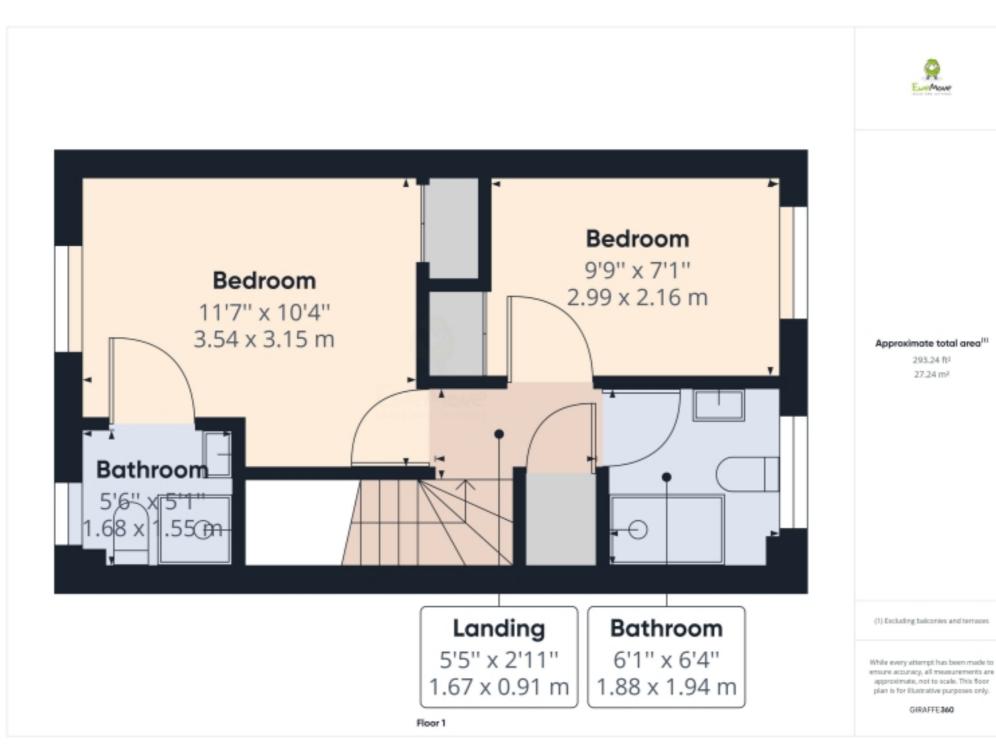

#### Floorplans

Venturing upstairs, you'll discover two spacious double bedrooms, ensuring everyone enjoys their personal space. The primary bedroom is a standout, boasting the convenience of an ensuite shower room, adding a touch of luxury to your daily routine. The family bathroom on this level ensures that your home accommodates all your needs with ease.