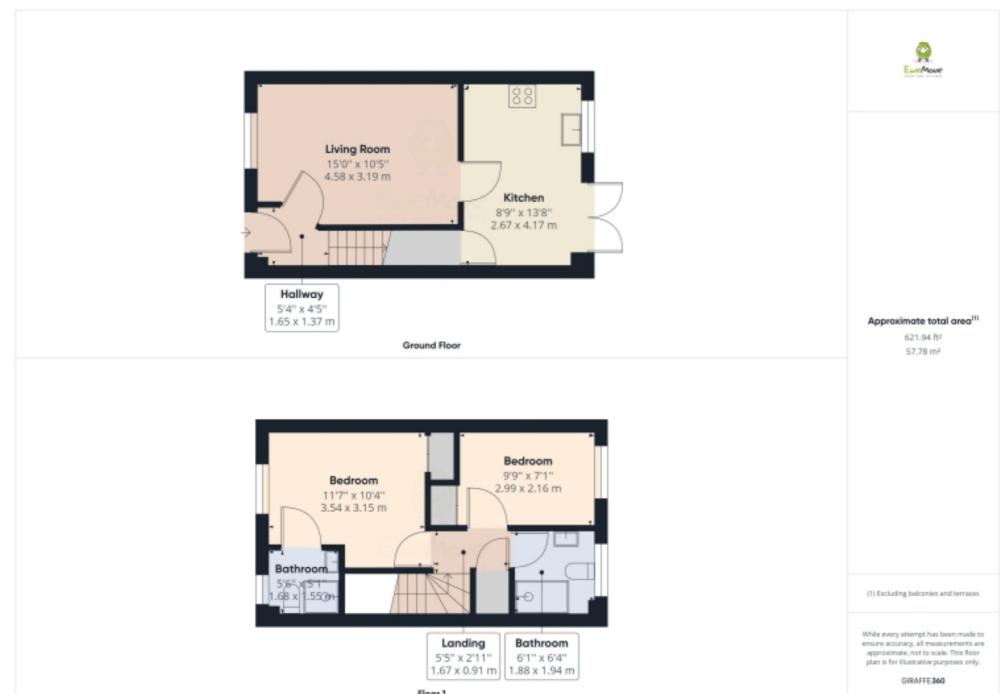

sco dining, while the artificial grass area is not only low maintenance but also provides a comfortable space for relaxation. A substantial shed with power and light adds valuable storage space and potential for various uses, from a workshop to a home gym.

Parking is a breeze with space for two cars, and the side access enhances the convenience of this property.

In summary, this 2-bedroom end-of-terrace house in Darenth Park offers a harmonious blend of indoor and outdoor living. With its proximity to Darenth Country Park, spacious garden, ensuite facilities, and ample parking, this property is a true gem. Don't miss the opportunity to make this house your cherished home.

Please visit our website to book your accompanied viewing.



#### Floorplans



#### Floorplans



### Floorplans



## **Energy Efficiency Rating**

|                                             | Current                    | Potential |
|---------------------------------------------|----------------------------|-----------|
| Very energy efficient - lower running costs |                            |           |
| 92-100 A                                    |                            |           |
| 81-91 <b>B</b>                              |                            | 90        |
| 69-80 C                                     | 70                         |           |
| 55-68                                       |                            |           |
| 39-54                                       |                            |           |
| 21-38                                       |