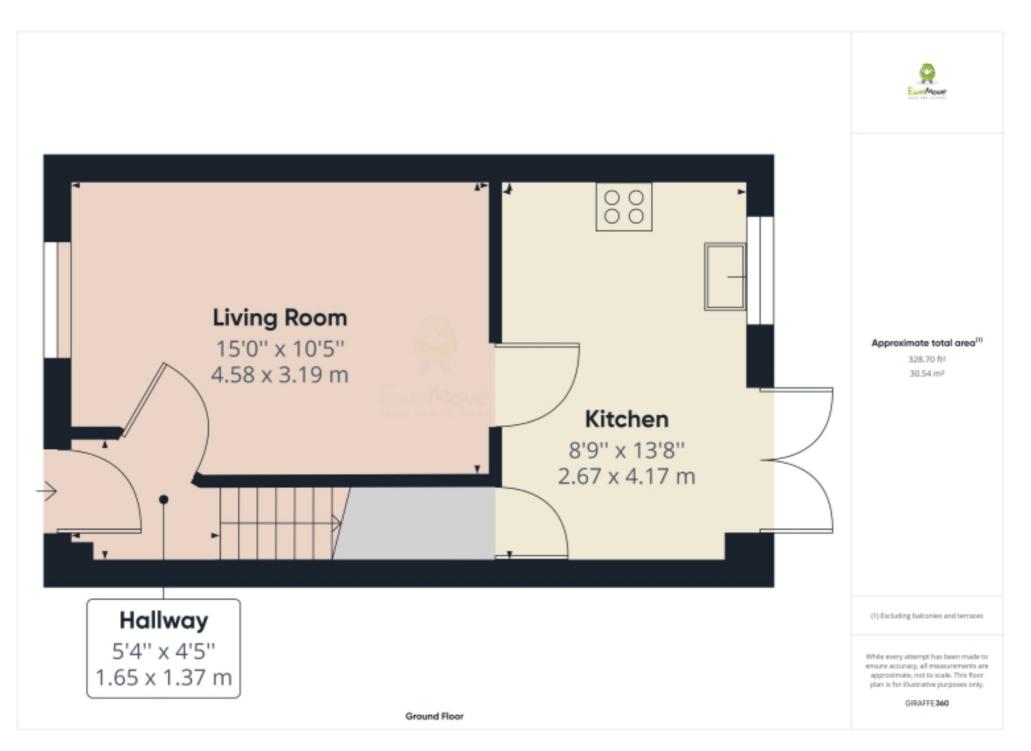

#### Floorplans

Upon entering, you are welcomed by a well-designed entrance hallway that sets the tone for this lovely abode. The ground floor features a cozy living room, ideal for relaxation and gatherings. Adjacent to the living room is the kitchen diner, a space where culinary creativity meets family dining. This area is perfect for meal preparation, with ample space for a dining table, creating the perfect hub for daily life.