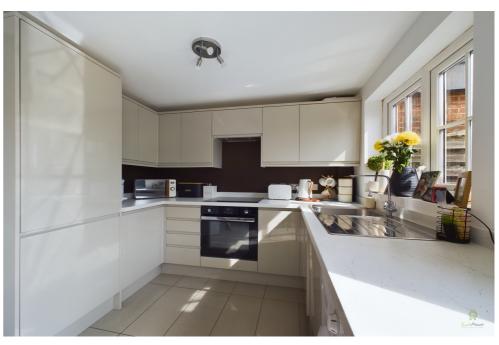

Upon entering, you are welcomed by a well-designed entrance hallway that sets the tone for this lovely abode. The ground floor features a cozy living room, ideal for relaxation and gatherings. Adjacent to the living room is the kitchen diner, a space where culinary creativity meets family dining. This area is perfect for meal preparation, with ample space for a dining table, creating the perfect hub for daily life.