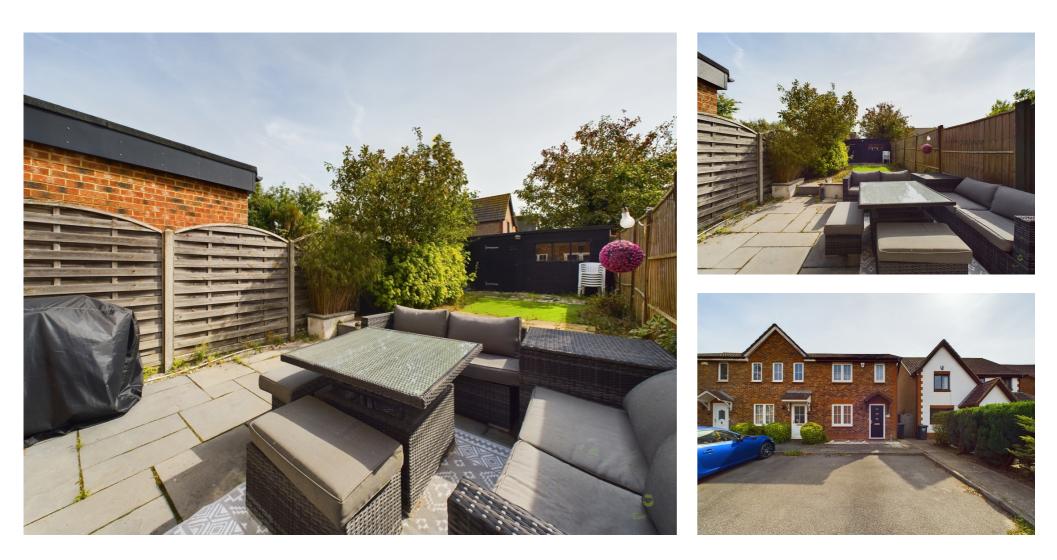

Outside, the property shines with a generously sized rear garden, offering a delightful retreat. A large patio area beckons for outdoor gatherings and al fresco dining, while the artificial grass area is not only low maintenance but also provides a comfortable space for relaxation. A substantial shed with power and light adds valuable storage space and potential for various uses, from a workshop to a home gym.

Parking is a breeze with space for two cars, and the side access enhances the convenience of this property.

In summary, this 2-bedroom end-of-terrace house in Darenth Park offers a harmonious blend of indoor and outdoor living. With its proximity to Darenth Country Park, spacious garden, ensuite facilities, and ample parking, this property is a true gem. Don't miss the opportunity to make this house your cherished home.