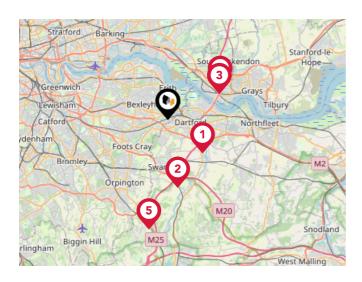

## Area **Schools**

| A206<br>West Heath<br>East Wickham | N <sup>eo</sup> Upper Belvedere<br>Northumberiar 1<br>Heath<br>15 | 6<br>6<br>12<br>Slave Green<br>North End<br>10<br>10<br>10<br>10<br>10<br>10<br>10<br>10<br>10<br>10 | Dort <sup>1</sup><br>hames<br>barry<br>hames<br>barry<br>hames<br>barry<br>hames<br>barry<br>hames<br>barry<br>hames<br>barry<br>hames<br>barry<br>hames<br>barry<br>hames<br>barry<br>hames<br>barry<br>hames<br>barry<br>hames<br>barry<br>hames<br>barry<br>hames<br>hames<br>hames<br>hames<br>hames<br>hames<br>hames<br>hames<br>hames<br>hames<br>hames<br>hames<br>hames<br>hames<br>hames<br>hames<br>hames<br>hames<br>hames<br>hames<br>hames<br>hames<br>hames<br>hames<br>hames<br>hames<br>hames<br>hames<br>hames<br>hames<br>hames<br>hames<br>hames<br>hames<br>hames<br>hames<br>hames<br>hames<br>hames<br>hames<br>hames<br>hames<br>hames<br>hames<br>hames<br>hames<br>hames<br>hames<br>hames<br>hames<br>hames<br>hames<br>hames<br>hames<br>hames<br>hames<br>hames<br>hames<br>hames<br>hames<br>hames<br>hames<br>hames<br>hames<br>hames<br>hames<br>hames<br>hames<br>hames<br>hames<br>hames<br>hames<br>hames<br>hames<br>hames<br>hames<br>hames<br>hames<br>hames<br>hames<br>hames<br>hames<br>hames<br>hames<br>hames<br>hames<br>hames<br>hames<br>hames<br>hames<br>hames<br>hames<br>hames<br>hames<br>hames<br>hames<br>hames<br>hames<br>hames<br>hames<br>hames<br>hames<br>hames<br>hames<br>hames<br>hames<br>hames<br>hames<br>hames<br>hames<br>hames<br>hames<br>hames<br>hames<br>hames<br>hames<br>hames<br>hames<br>hames<br>hames<br>hames<br>hames<br>hames<br>hames<br>hames<br>hames<br>hames<br>hames<br>hames<br>hames<br>hames<br>hames<br>hames<br>hames<br>hames<br>hames<br>hames<br>hames<br>hames<br>hames<br>hames<br>hames<br>hames<br>hames<br>hames<br>hames<br>hames<br>hames<br>hames<br>hames<br>hames<br>hames<br>hames<br>hames<br>hames<br>hames<br>hames<br>hames<br>hames<br>hames<br>hames<br>hames<br>hames<br>hames<br>hames<br>hames<br>hames<br>hames<br>hames<br>hames<br>hames<br>hames<br>hames<br>hames<br>hames<br>hames<br>hames<br>hames<br>hames<br>hames<br>hames<br>hames<br>hames<br>hames<br>hames<br>hames<br>hames<br>hames<br>hames<br>hames<br>hames<br>hames<br>hames<br>hames<br>hames<br>hames<br>hames<br>hames<br>hames<br>hames<br>hames<br>hames<br>hames<br>hames<br>hames<br>hames<br>hames<br>hames<br>hames<br>hames<br>hames<br>hames<br>hames<br>hames<br>hames<br>hames<br>hames<br>hames<br>hames<br>hames<br>hames<br>hames<br>hames<br>hames<br>hames<br>hames<br>hames<br>hames<br>hames<br>hames<br>hames<br>hames<br>hames<br>hames<br>hames<br>hames<br>hames<br>hames<br>hames<br>hames<br>hames<br>hames<br>hames<br>hames<br>hames<br>hames<br>hames<br>hames<br>hames<br>hames<br>hames<br>hames<br>hames<br>hames<br>hames<br>hames<br>hames<br>hames<br>hames<br>hames<br>hames<br>hames<br>hames<br>hames<br>hames<br>h |
|------------------------------------|-------------------------------------------------------------------|------------------------------------------------------------------------------------------------------|---------------------------------------------------------------------------------------------------------------------------------------------------------------------------------------------------------------------------------------------------------------------------------------------------------------------------------------------------------------------------------------------------------------------------------------------------------------------------------------------------------------------------------------------------------------------------------------------------------------------------------------------------------------------------------------------------------------------------------------------------------------------------------------------------------------------------------------------------------------------------------------------------------------------------------------------------------------------------------------------------------------------------------------------------------------------------------------------------------------------------------------------------------------------------------------------------------------------------------------------------------------------------------------------------------------------------------------------------------------------------------------------------------------------------------------------------------------------------------------------------------------------------------------------------------------------------------------------------------------------------------------------------------------------------------------------------------------------------------------------------------------------------------------------------------------------------------------------------------------------------------------------------------------------------------------------------------------------------------------------------------------------------------------------------------------------------------------------------------------------------------------------------------------------------------------------------------------------------------------------------------------------------------------------------------------------------------------------------------------------------------------------------------------------------------------------------------------------------------------------------------------------------------------------------------------------------------------------------------------------------------------------------------------------------------------------------------------------------------------------------|
| Welling                            | Bexleyheath Barnehurst                                            | A2000                                                                                                | Littlebrook<br>Manorway                                                                                                                                                                                                                                                                                                                                                                                                                                                                                                                                                                                                                                                                                                                                                                                                                                                                                                                                                                                                                                                                                                                                                                                                                                                                                                                                                                                                                                                                                                                                                                                                                                                                                                                                                                                                                                                                                                                                                                                                                                                                                                                                                                                                                                                                                                                                                                                                                                                                                                                                                                                                                                                                                                                           |
| Crook Log                          |                                                                   | A206                                                                                                 | Real Purchase                                                                                                                                                                                                                                                                                                                                                                                                                                                                                                                                                                                                                                                                                                                                                                                                                                                                                                                                                                                                                                                                                                                                                                                                                                                                                                                                                                                                                                                                                                                                                                                                                                                                                                                                                                                                                                                                                                                                                                                                                                                                                                                                                                                                                                                                                                                                                                                                                                                                                                                                                                                                                                                                                                                                     |
| Danson<br>Park<br>ackfen Danson g  | A207 Watting Street                                               | Crayford                                                                                             | Temple Hill<br>Littlebrook                                                                                                                                                                                                                                                                                                                                                                                                                                                                                                                                                                                                                                                                                                                                                                                                                                                                                                                                                                                                                                                                                                                                                                                                                                                                                                                                                                                                                                                                                                                                                                                                                                                                                                                                                                                                                                                                                                                                                                                                                                                                                                                                                                                                                                                                                                                                                                                                                                                                                                                                                                                                                                                                                                                        |

#### Trunk Roads/Motorways

| Pin | Name    | Distance   |
|-----|---------|------------|
| 1   | M25 J2  | 3.59 miles |
| 2   | M25 J3  | 5.13 miles |
| 3   | M25 J31 | 4.22 miles |
| 4   | M25 J30 | 4.52 miles |
| 5   | M25 J4  | 8.28 miles |