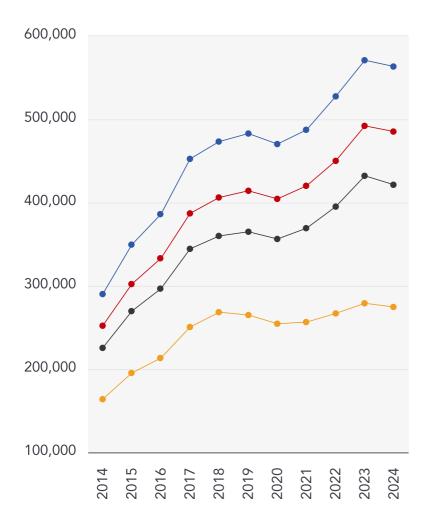

#### 10 Year History of Average House Prices by Property Type in DA7

Detached

+94.14%

Semi-Detached

+92.44%

Terraced

+86.82%

Flat

+67.51%