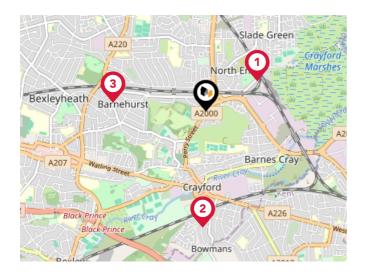

## Area **Schools**

| East Wickham     | Northumberland<br>Heath<br>A220<br>2 | 1 ade Green<br>Crayford<br>North End | Dartford<br>                          |
|------------------|--------------------------------------|--------------------------------------|---------------------------------------|
| Welling          | Bexleyheath Barnehurst               |                                      | Littlebrook                           |
| Crocking         | 8                                    | A206                                 | The Bridge                            |
| Danson<br>Park   | A207 Watling Street                  | 5 4 Barnes Cray                      | Minimum Construction And Construction |
| ackfen Danson of |                                      | Crayford                             | Temple Hill<br>Littlebrook            |
| Blendon          | 2 Black Prince gwel Cray             | A226                                 |                                       |

#### National Rail Stations

| Pin | Name                     | Distance   |
|-----|--------------------------|------------|
| 1   | Slade Green Rail Station | 0.54 miles |
| 2   | Crayford Rail Station    | 1.07 miles |
| 3   | Barnehurst Rail Station  | 0.87 miles |

#### **Bus Stops/Stations**

| Pin | Name                                | Distance   |
|-----|-------------------------------------|------------|
|     | Perry Street                        | 0.05 miles |
| 2   | Perry Street                        | 0.07 miles |
| 3   | Holmesdale Grove                    | 0.11 miles |
| 4   | Eversley Avenue                     | 0.1 miles  |
| 5   | Perry Street Northend<br>Roundabout | 0.1 miles  |