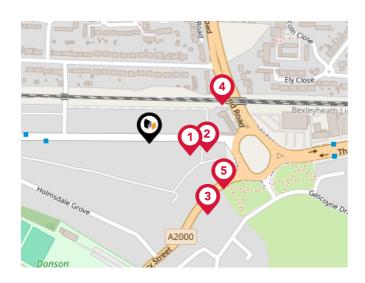

#### **Bus Stops/Stations**

| Pin | Name                                | Distance   |
|-----|-------------------------------------|------------|
|     | Perry Street                        | 0.05 miles |
| 2   | Perry Street                        | 0.07 miles |
| 3   | Holmesdale Grove                    | 0.11 miles |
| 4   | Eversley Avenue                     | 0.1 miles  |
| 5   | Perry Street Northend<br>Roundabout | 0.1 miles  |