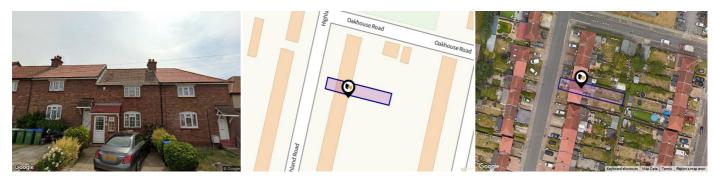

## HIGHLAND ROAD, BEXLEYHEATH, DA6

#### Property

| Туре:            | Terraced     | Last Sold £/ft <sup>2</sup> : | £440     |
|------------------|--------------|-------------------------------|----------|
| Bedrooms:        | 3            | Tenure:                       | Freehold |
| Plot Area:       | 0.05 acres   |                               |          |
| Year Built :     | 1950-1966    |                               |          |
| Council Tax :    | Band C       |                               |          |
| Annual Estimate: | £1,709       |                               |          |
| Title Number:    | SGL289982    |                               |          |
| UPRN:            | 100020208960 |                               |          |