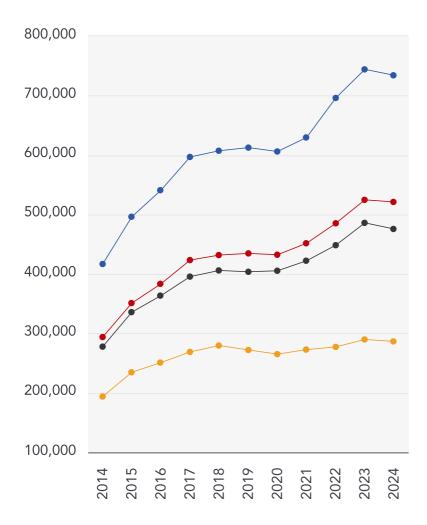

#### 10 Year History of Average House Prices by Property Type in DA6

Detached

**+76.11%** 

Semi-Detached

+77.24%

Terraced

+71.18%

Flat

+47.68%