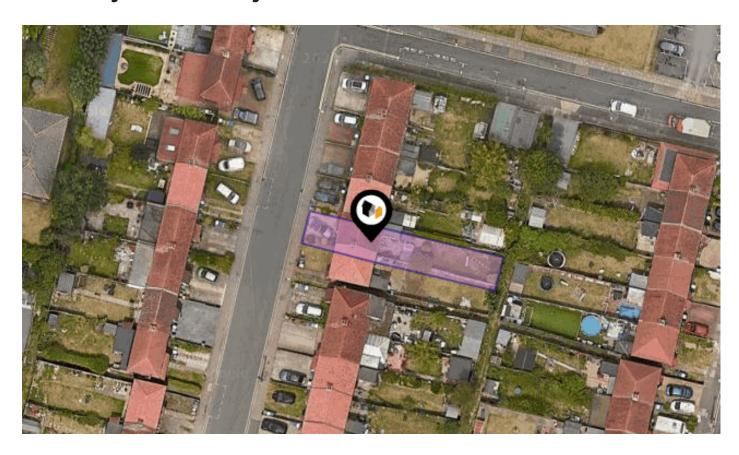

## HIGHLAND ROAD, BEXLEYHEATH, DA6

#### Property

| Туре:            | Terraced     | Last Sold £/ft <sup>2</sup> : | £440     |
|------------------|--------------|-------------------------------|----------|
| Bedrooms:        | 3            | Tenure:                       | Freehold |
| Plot Area:       | 0.05 acres   |                               |          |
| Year Built :     | 1950-1966    |                               |          |
| Council Tax :    | Band C       |                               |          |
| Annual Estimate: | £1,709       |                               |          |
| Title Number:    | SGL289982    |                               |          |
| UPRN:            | 100020208960 |                               |          |