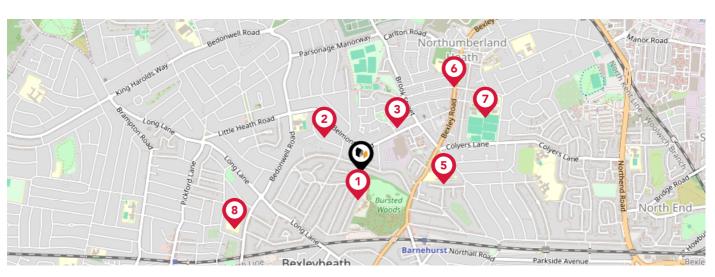

## Schools

|   |                                                                                                 | Nursery | Primary                 | Secondary    | College | Private |
|---|-------------------------------------------------------------------------------------------------|---------|-------------------------|--------------|---------|---------|
| 1 | Bursted Wood Primary School Ofsted Rating: Good   Pupils: 567   Distance:0.13                   |         | <b>✓</b>                |              |         |         |
| 2 | Belmont Academy Ofsted Rating: Not Rated   Pupils: 439   Distance:0.23                          |         | igstar                  |              |         |         |
| 3 | Northumberland Heath Primary School Ofsted Rating: Good   Pupils: 627   Distance: 0.26          |         | $\checkmark$            |              |         |         |
| 4 | Barnehurst Junior School Ofsted Rating: Outstanding   Pupils: 240   Distance: 0.39              |         | $\overline{\checkmark}$ |              |         |         |
| 5 | Barnehurst Infant School Ofsted Rating: Not Rated   Pupils: 226   Distance:0.39                 |         | $\checkmark$            |              |         |         |
| 6 | St Fidelis Catholic Primary School Ofsted Rating: Good   Pupils: 462   Distance:0.58            |         | <b></b>                 |              |         |         |
| 7 | King Henry School Ofsted Rating: Not Rated   Pupils: 1627   Distance: 0.63                      |         |                         | $\checkmark$ |         |         |
| 8 | St Thomas More Catholic Primary School Ofsted Rating: Outstanding   Pupils: 419   Distance:0.64 |         | $\checkmark$            |              |         |         |