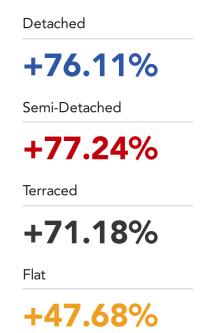

## **House Price Statistics**

## 10 Year History of Average House Prices by Property Type in DA7