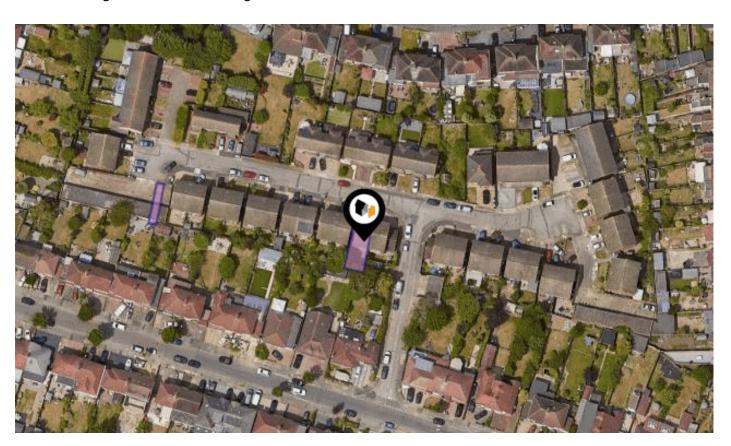

# KFB: Key Facts For Buyers

A Guide to This Property & the Local Area

Tuesday 06<sup>th</sup> February 2024

**BIRCHINGTON CLOSE, BEXLEYHEATH, DA7** 

## **Property**

Semi-Detached Type:

**Bedrooms:** 

Plot Area: 0.04 acres Year Built: 1967-1975 **Council Tax:** Band D **Annual Estimate:** £1,923 **Title Number:** SGL78784 **UPRN:** 100020202590 Last Sold £/ft<sup>2</sup>: £331