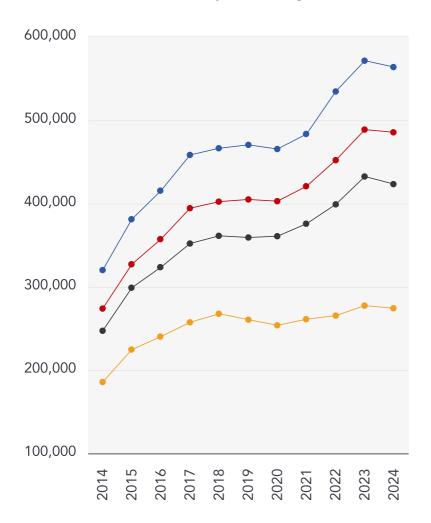

## **House Price Statistics**

## 10 Year History of Average House Prices by Property Type in DA7