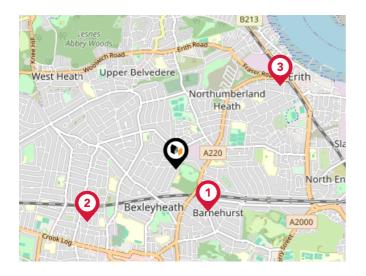

### National Rail Stations

| Pin | Name                     | Distance   |
|-----|--------------------------|------------|
| •   | Barnehurst Rail Station  | 0.49 miles |
| 2   | Bexleyheath Rail Station | 0.96 miles |
| 3   | Erith Rail Station       | 1.23 miles |