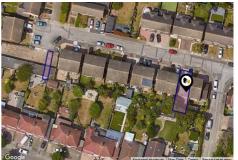

# KFB: Key Facts For Buyers

A Guide to This Property & the Local Area

Tuesday 06<sup>th</sup> February 2024

**BIRCHINGTON CLOSE, BEXLEYHEATH, DA7** 

## **Property**

Semi-Detached Type:

**Bedrooms:** 

Plot Area: 0.04 acres Year Built: 1967-1975 **Council Tax:** Band D **Annual Estimate:** £1,923 **Title Number:** SGL78784 **UPRN:** 100020202590 Last Sold £/ft<sup>2</sup>: £331