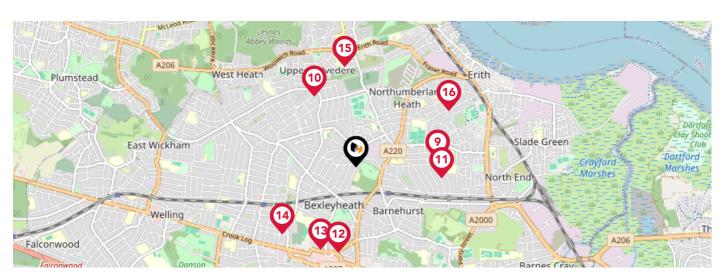

# Area **Schools**

|           |                                                                                                 | Nursery | Primary      | Secondary                | College | Private |
|-----------|-------------------------------------------------------------------------------------------------|---------|--------------|--------------------------|---------|---------|
| 9         | Woodside Academy Ofsted Rating: Not Rated   Pupils: 156   Distance:0.76                         |         | <b>✓</b>     | $\overline{\mathcal{S}}$ |         |         |
| 10        | Break Through Ofsted Rating: Good   Pupils: 36   Distance: 0.76                                 |         |              | <b>▽</b>                 |         |         |
| <b>11</b> | Normandy Primary School Ofsted Rating: Good   Pupils: 582   Distance:0.79                       |         | $\checkmark$ |                          |         |         |
| 12        | Pelham Primary School Ofsted Rating: Good   Pupils: 419   Distance:0.81                         |         | <b>✓</b>     |                          |         |         |
| 13        | Bexleyheath Academy Ofsted Rating: Special Measures   Pupils: 1239   Distance:0.83              |         |              | <b>✓</b>                 |         |         |
| 14        | Upland Primary School Ofsted Rating: Good   Pupils: 516   Distance:0.92                         |         | <b>✓</b>     |                          |         |         |
| 15)       | Lessness Heath Primary School Ofsted Rating: Good   Pupils: 655   Distance:0.93                 |         | <b>✓</b>     |                          |         |         |
| 16        | Christ Church (Erith) CofE Primary School Ofsted Rating: Outstanding   Pupils: 551   Distance:1 |         | <b>✓</b>     |                          |         |         |