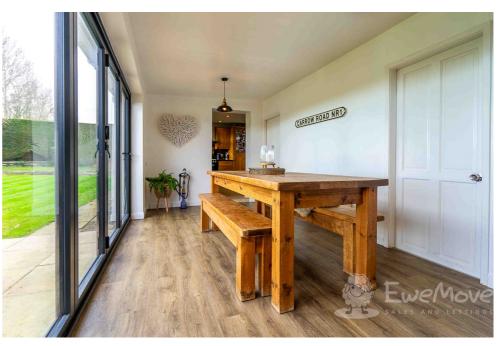

#### Dining Room

17' 10<sup>°°</sup> x 8' 2" (5.45m x 2.50m) Luxury vinyl flooring, tri-folding double-glazed doors and radiator.