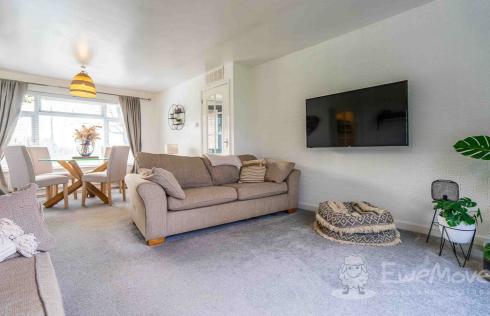

#### Living Room

20' 11" x 12' 5" (6.40m x 3.80m) Fitted carpets, dual-aspect double-glazed windows with Venetian blinds, multiple sockets, TV aerial and two radiators.