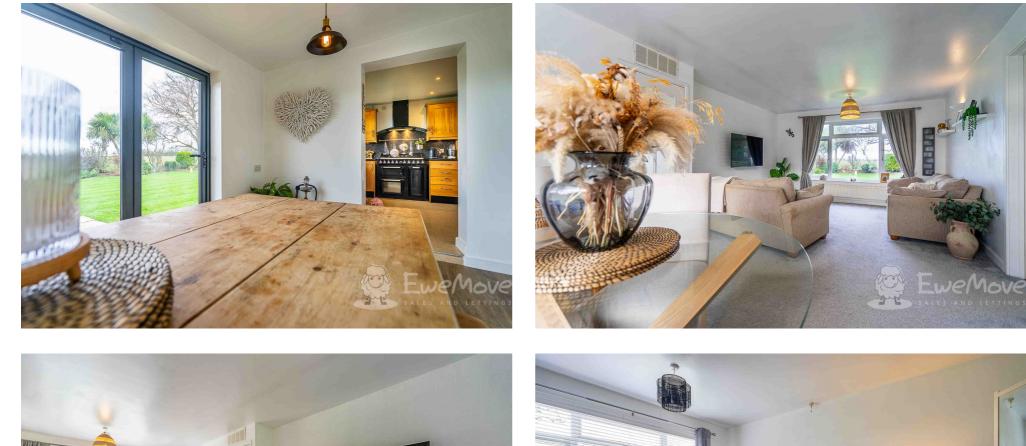

#### Dining Room

17' 10<sup>°°</sup> x 8' 2" (5.45m x 2.50m) Luxury vinyl flooring, tri-folding double-glazed doors and radiator.

#### Living Room

20' 11" x 12' 5" (6.40m x 3.80m) Fitted carpets, dual-aspect double-glazed windows with Venetian blinds, multiple sockets, TV aerial and two radiators.