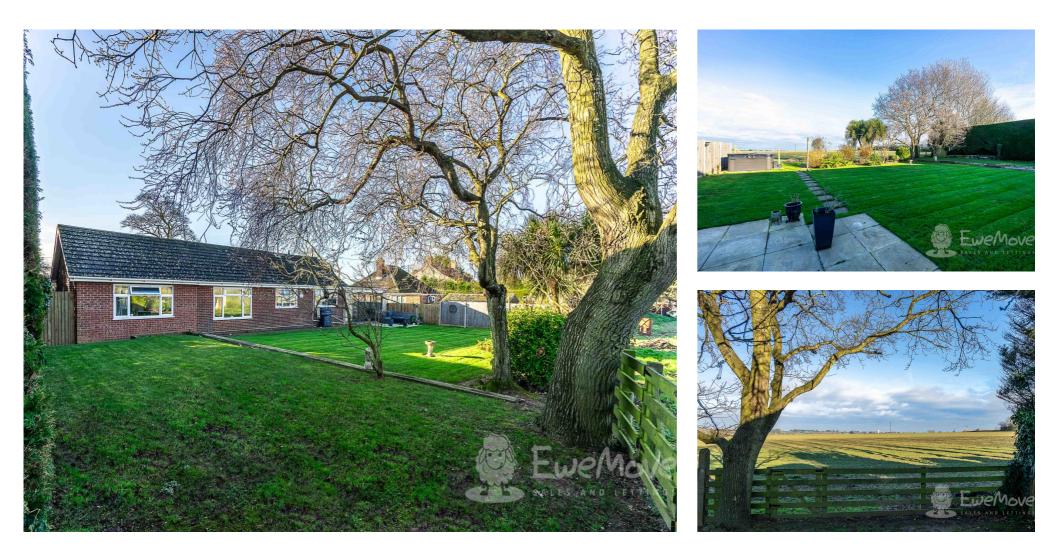

Welcome to Knapton Green, set two miles inland from the pretty Victorian village of Mundesley. This detached 4-bedroom bungalow has been a family abode for over 25 years. During this time, the property has provided a tranquil retreat from work life, created an array of happy family memories, and been the beginning of many a country walk. Visits from resident wildlife such as deer are a regular event.

The property presents with a charming frontage. The coupling of enclosed driveway parking for 6 vehicles comfortably and a verdant lawn sets you away from the road for comfort and privacy. To the back, your horizon opens, and your thoughts can flow fluently within an immaculate garden bordered by a mature hedgerow and shrubbery. Whenever you wish to venture further afield, take a stroll out of your back gate across the fields.

Aside from beach walks within a 5-minute drive, the market town of North Walsham is within a 10-minute drive for all daily amenities. The fresh waters of the Norfolk Broads can be enjoyed as close by as Coltishall and Hoveton.