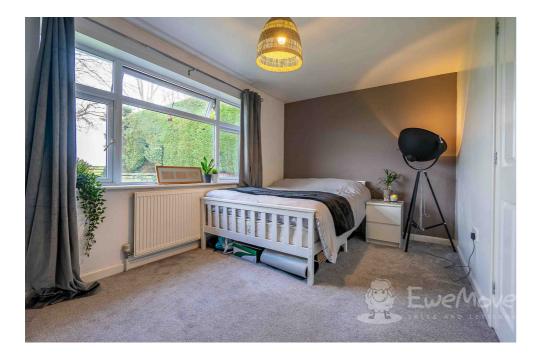

#### **Bedroom 4**

14' 9" x 9' 4" (4.50m x 2.85m) Fitted carpet, double-glazed window with Venetian blind, multiple sockets and radiator.