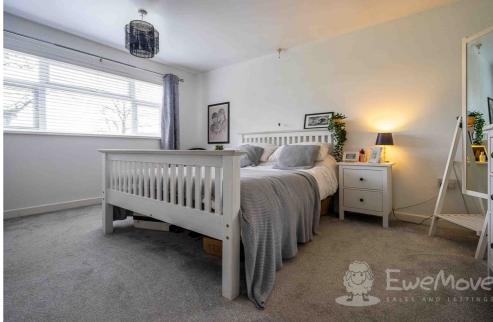

#### Bedroom 1

14' 11" x 11' 9" (4.55m x 3.60m) Fitted carpet, double-glazed window with Venetian blind, multiple sockets and radiator.