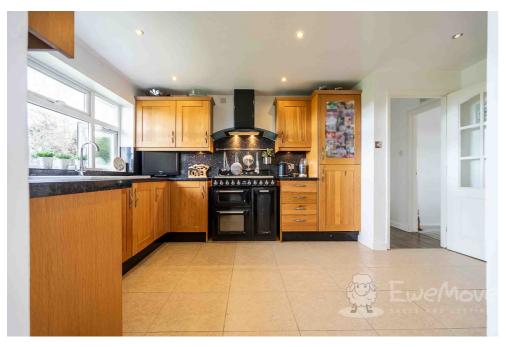

#### Kitchen / Breakfast Room

14' 1" x 10' 9" (4.30m x 3.30m) Tiled flooring and splashback, base and wall units with solid wood cupboards and drawers, SMEG dual fuel range cooker, integrated dishwasher and fridge-freezer, ceramic sink, double-glazed window, multiple sockets and radiator.