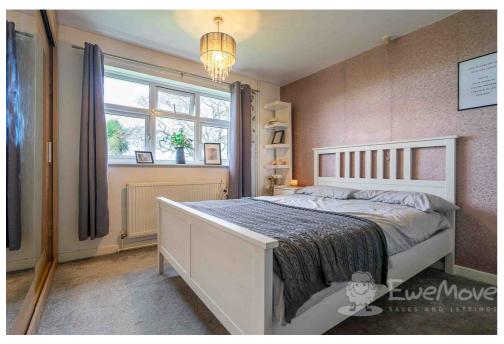

#### Bedroom 2

10' 9" x 9' 2" (3.30m x 2.80m) Fitted carpet, built-in double wardrobe with mirrored sliding doors, doubleglazed window, multiple sockets and radiator.

**Bedroom 3** 14' 9" x 8' 6" (4.50m x 2.60m) Fitted carpet, double-glazed window, multiple sockets and radiator.