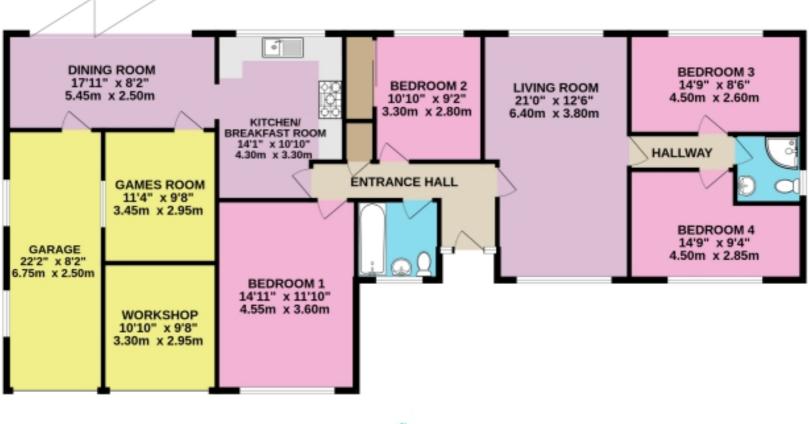

### Floorplans

### GROUND FLOOR 1684 sq.ft. (156.5 sq.m.) approx.

DETACHED 4-BEDROOM BUNGALOW

TOTAL FLOOR AREA : 1684 sq.ft. (156.5 sq.m.) approx.

Whilst every attempt has been made to ensure the accuracy of the floorplan contained here, measurements of doors, windows, rooms and any other items are approximate and no responsibility is taken for any error, omission or mis-statement. This plan is for illustrative purposes only and should be used as such by any prospective purchaser. The services, systems and appliances shown have not been tested and no guarantee as to their operability or efficiency can be given. Made with Metropix CI2024.