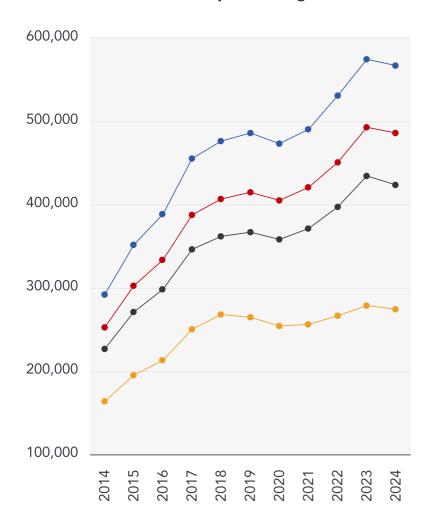

## 10 Year History of Average House Prices by Property Type in DA7

+94.14%
Semi-Detached
+92.44%
Terraced
+86.82%
Flat
+67.51%