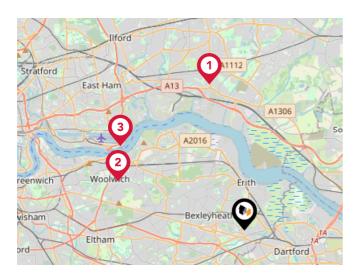

## Airports/Helipads

| Pin | Name                    | Distance    |
|-----|-------------------------|-------------|
| 1   | London City Airport     | 6.16 miles  |
| 2   | Biggin Hill Airport     | 11.01 miles |
| 3   | London Gatwick Airport  | 25.85 miles |
| 4   | London Southend Airport | 23.73 miles |