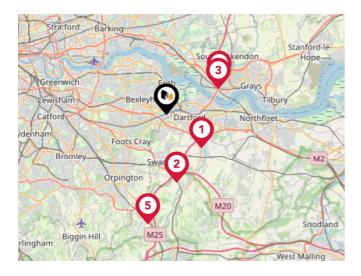

### Trunk Roads/Motorways

| Pin | Name    | Distance   |
|-----|---------|------------|
| 1   | M25 J2  | 3.64 miles |
| 2   | M25 J3  | 5.14 miles |
| 3   | M25 J31 | 4.28 miles |
| 4   | M25 J30 | 4.58 miles |
| 5   | M25 J4  | 8.27 miles |