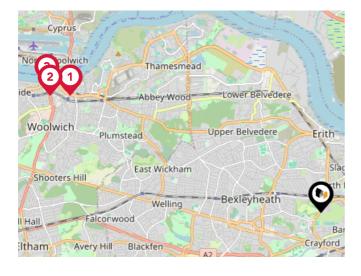

#### National Rail Stations

| Pin | Name                     | Distance   |
|-----|--------------------------|------------|
| •   | Slade Green Rail Station | 0.6 miles  |
| 2   | Crayford Rail Station    | 1.07 miles |
| 3   | Barnehurst Rail Station  | 0.8 miles  |