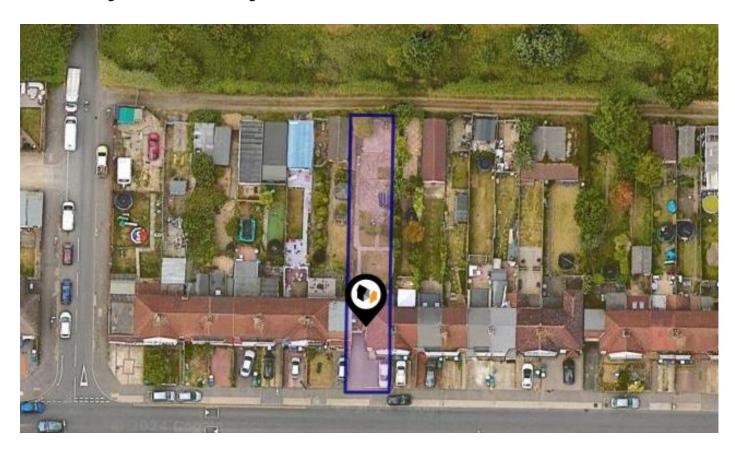

# KFB: Key Facts For Buyers

A Guide to This Property & the Local Area

Tuesday 13<sup>th</sup> February 2024

PARKSIDE AVENUE, BEXLEYHEATH, DA7

#### **Property**

Type: Terraced

**Bedrooms:** 2

Plot Area: 0.09 acres Year Built: 1930-1949 Band C **Council Tax: Annual Estimate:** £1,709 **Title Number:** K132484

**UPRN:** 100020214614 Last Sold £/ft<sup>2</sup>: