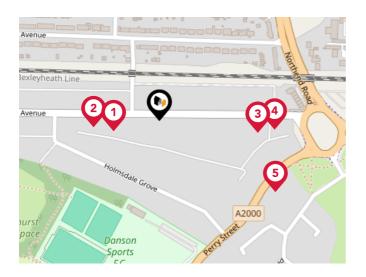

## Bus Stops/Stations

| Pin | Name             | Distance   |
|-----|------------------|------------|
| 1   | Eversley Cross   | 0.05 miles |
| 2   | Eversley Cross   | 0.08 miles |
| 3   | Perry Street     | 0.11 miles |
| 4   | Perry Street     | 0.13 miles |
| 5   | Holmesdale Grove | 0.16 miles |