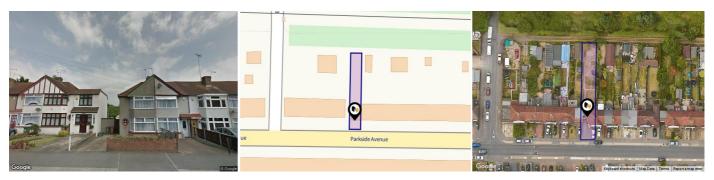

# KFB: Key Facts For Buyers

A Guide to This Property & the Local Area

Tuesday 13<sup>th</sup> February 2024

PARKSIDE AVENUE, BEXLEYHEATH, DA7

#### **Property**

Type: Terraced

**Bedrooms:** 2

Plot Area: 0.09 acres Year Built: 1930-1949 Band C **Council Tax: Annual Estimate:** £1,709 **Title Number:** K132484

**UPRN:** 100020214614 Last Sold £/ft<sup>2</sup>: