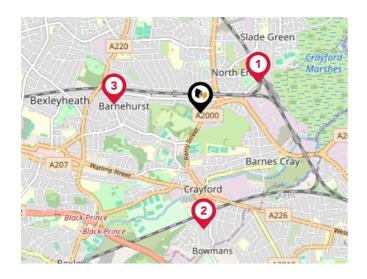

#### National Rail Stations

| Pin | Name                     | Distance   |
|-----|--------------------------|------------|
| •   | Slade Green Rail Station | 0.6 miles  |
| 2   | Crayford Rail Station    | 1.07 miles |
| 3   | Barnehurst Rail Station  | 0.8 miles  |