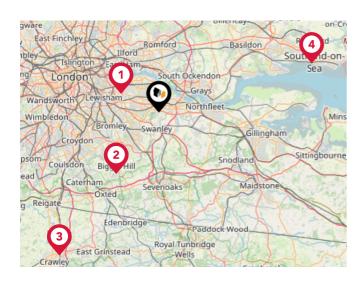

## Airports/Helipads

| Pin | Name                    | Distance    |
|-----|-------------------------|-------------|
| 1   | London City Airport     | 6.16 miles  |
| 2   | Biggin Hill Airport     | 11.01 miles |
| 3   | London Gatwick Airport  | 25.85 miles |
| 4   | London Southend Airport | 23.73 miles |