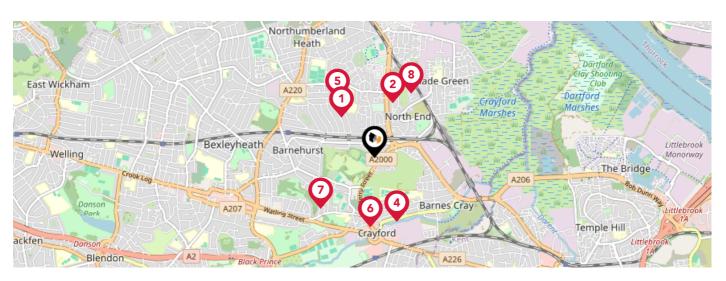

# **Schools**

|   |                                                                                                                             | Nursery | Primary      | Secondary    | College | Private |
|---|-----------------------------------------------------------------------------------------------------------------------------|---------|--------------|--------------|---------|---------|
| 1 | Normandy Primary School Ofsted Rating: Good   Pupils: 582   Distance: 0.47                                                  |         | <b>✓</b>     |              |         |         |
| 2 | Peareswood Primary School Ofsted Rating: Good   Pupils: 420   Distance: 0.53                                                |         | <b>✓</b>     |              |         |         |
| 3 | Haberdashers' Aske's Crayford Temple Grove Ofsted Rating: Not Rated   Pupils: 247   Distance:0.63                           |         | $\checkmark$ |              |         |         |
| 4 | Haberdashers' Aske's Crayford Academy Ofsted Rating: Requires Improvement   Pupils: 1028   Distance:0.63                    |         |              | $\checkmark$ |         |         |
| 5 | Woodside Academy Ofsted Rating: Good   Pupils: 156   Distance: 0.63                                                         |         |              | $\checkmark$ |         |         |
| 6 | St Paulinus Church of England Primary School Ofsted Rating: Good   Pupils: 210   Distance: 0.64                             |         | $\checkmark$ |              |         |         |
| 7 | Mayplace Primary School Ofsted Rating: Good   Pupils: 516   Distance:0.68                                                   |         | $\checkmark$ |              |         |         |
| 8 | St. Paul's (Slade Green) Church of England Primary School Ofsted Rating: Requires Improvement   Pupils: 388   Distance:0.69 |         | $\checkmark$ |              |         |         |

# **Schools**

|            |                                                                                                      | Nursery | Primary      | Secondary    | College | Private |
|------------|------------------------------------------------------------------------------------------------------|---------|--------------|--------------|---------|---------|
| 9          | St Joseph's Catholic Primary School Ofsted Rating: Good   Pupils: 209   Distance:0.73                |         | <b>✓</b>     |              |         |         |
| 10         | Shenstone School Ofsted Rating: Good   Pupils: 148   Distance:0.73                                   |         | <b>✓</b>     |              |         |         |
| 11         | Endeavour Academy Bexley Ofsted Rating: Good   Pupils: 63   Distance:0.73                            |         |              | $\checkmark$ |         |         |
| 12         | Barnehurst Junior School Ofsted Rating: Outstanding   Pupils: 240   Distance:0.82                    |         | <b>✓</b>     |              |         |         |
| 13         | Barnehurst Infant School Ofsted Rating: Outstanding   Pupils: 226   Distance:0.82                    |         | <b>✓</b>     |              |         |         |
| 14         | Haberdashers' Aske's Slade Green Temple Grove Ofsted Rating: Not Rated   Pupils: 311   Distance:0.84 |         | $\checkmark$ |              |         |         |
| <b>1</b> 5 | King Henry School Ofsted Rating: Inadequate   Pupils: 1627   Distance:0.89                           |         |              | $\checkmark$ |         |         |
| 16)        | Christ Church (Erith) CofE Primary School Ofsted Rating: Outstanding   Pupils: 551   Distance:1.02   |         |              |              |         |         |

#### National Rail Stations

| Pin | Name                     | Distance   |
|-----|--------------------------|------------|
| •   | Slade Green Rail Station | 0.6 miles  |
| 2   | Crayford Rail Station    | 1.07 miles |
| 3   | Barnehurst Rail Station  | 0.8 miles  |

## Bus Stops/Stations

| Pin | Name             | Distance   |
|-----|------------------|------------|
| 1   | Eversley Cross   | 0.05 miles |
| 2   | Eversley Cross   | 0.08 miles |
| 3   | Perry Street     | 0.11 miles |
| 4   | Perry Street     | 0.13 miles |
| 5   | Holmesdale Grove | 0.16 miles |