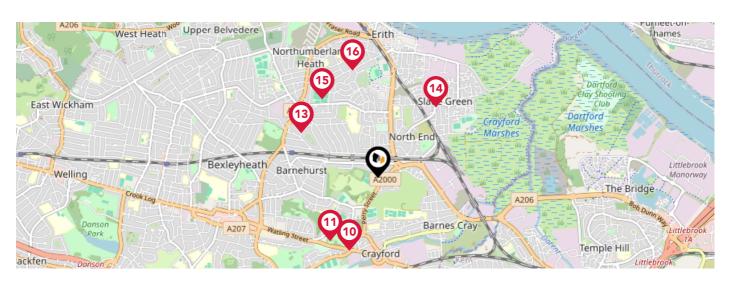

# **Schools**

|   |                                                                                                                             | Nursery | Primary      | Secondary    | College | Private |
|---|-----------------------------------------------------------------------------------------------------------------------------|---------|--------------|--------------|---------|---------|
| 1 | Normandy Primary School Ofsted Rating: Good   Pupils: 582   Distance: 0.47                                                  |         | <b>✓</b>     |              |         |         |
| 2 | Peareswood Primary School Ofsted Rating: Good   Pupils: 420   Distance: 0.53                                                |         | <b>✓</b>     |              |         |         |
| 3 | Haberdashers' Aske's Crayford Temple Grove Ofsted Rating: Not Rated   Pupils: 247   Distance:0.63                           |         | $\checkmark$ |              |         |         |
| 4 | Haberdashers' Aske's Crayford Academy Ofsted Rating: Requires Improvement   Pupils: 1028   Distance:0.63                    |         |              | $\checkmark$ |         |         |
| 5 | Woodside Academy Ofsted Rating: Good   Pupils: 156   Distance: 0.63                                                         |         |              | $\checkmark$ |         |         |
| 6 | St Paulinus Church of England Primary School Ofsted Rating: Good   Pupils: 210   Distance: 0.64                             |         | $\checkmark$ |              |         |         |
| 7 | Mayplace Primary School Ofsted Rating: Good   Pupils: 516   Distance:0.68                                                   |         | $\checkmark$ |              |         |         |
| 8 | St. Paul's (Slade Green) Church of England Primary School Ofsted Rating: Requires Improvement   Pupils: 388   Distance:0.69 |         | $\checkmark$ |              |         |         |

# **Schools**

|            |                                                                                                      | Nursery | Primary      | Secondary    | College | Private |
|------------|------------------------------------------------------------------------------------------------------|---------|--------------|--------------|---------|---------|
| 9          | St Joseph's Catholic Primary School Ofsted Rating: Good   Pupils: 209   Distance:0.73                |         | <b>✓</b>     |              |         |         |
| 10         | Shenstone School Ofsted Rating: Good   Pupils: 148   Distance:0.73                                   |         | <b>✓</b>     |              |         |         |
| 11         | Endeavour Academy Bexley Ofsted Rating: Good   Pupils: 63   Distance:0.73                            |         |              | $\checkmark$ |         |         |
| 12         | Barnehurst Junior School Ofsted Rating: Outstanding   Pupils: 240   Distance:0.82                    |         | <b>✓</b>     |              |         |         |
| 13         | Barnehurst Infant School Ofsted Rating: Outstanding   Pupils: 226   Distance:0.82                    |         | <b>✓</b>     |              |         |         |
| 14         | Haberdashers' Aske's Slade Green Temple Grove Ofsted Rating: Not Rated   Pupils: 311   Distance:0.84 |         | $\checkmark$ |              |         |         |
| <b>1</b> 5 | King Henry School Ofsted Rating: Inadequate   Pupils: 1627   Distance:0.89                           |         |              | $\checkmark$ |         |         |
| 16)        | Christ Church (Erith) CofE Primary School Ofsted Rating: Outstanding   Pupils: 551   Distance:1.02   |         |              |              |         |         |