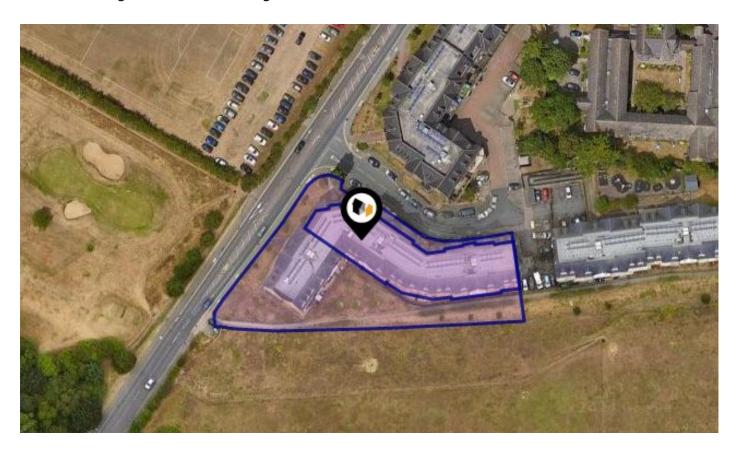

# KFB: Key Facts For Buyers

A Guide to This Property & the Local Area

Thursday 22<sup>nd</sup> February 2024

TANNERS CLOSE, CRAYFORD, DARTFORD, DA1

#### **Property**

Type: Flat / Maisonette

**Bedrooms:** 

Plot Area: 1.16 acres Year Built: 2012 **Council Tax:** Band B **Annual Estimate:** £1,496 **Title Number:** SGL745174 **UPRN:** 10023304608 Tenure: Leasehold Start Date: 18/12/2013 **End Date:** 19/12/3012