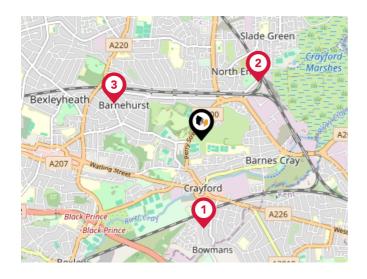

#### National Rail Stations

| Pin | Name                     | Distance   |
|-----|--------------------------|------------|
| 1   | Crayford Rail Station    | 0.81 miles |
| 2   | Slade Green Rail Station | 0.75 miles |
| 3   | Barnehurst Rail Station  | 0.88 miles |