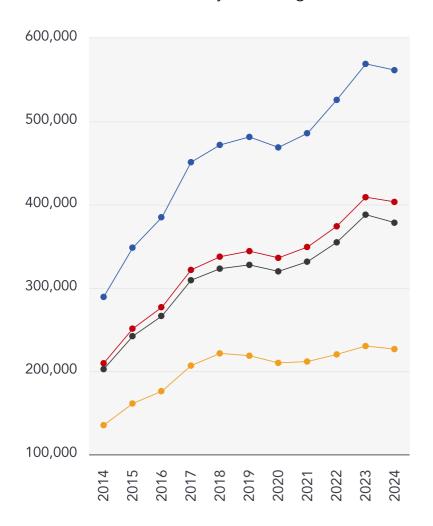

### **House Price Statistics**

### 10 Year History of Average House Prices by Property Type in DA1