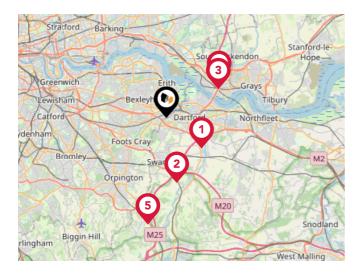

### Trunk Roads/Motorways

| Pin | Name    | Distance   |
|-----|---------|------------|
| 1   | M25 J2  | 3.45 miles |
| 2   | M25 J3  | 4.88 miles |
| 3   | M25 J31 | 4.39 miles |
| 4   | M25 J30 | 4.72 miles |
| 5   | M25 J4  | 8.01 miles |