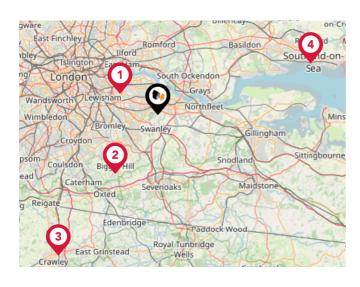

### Airports/Helipads

| Pin | Name                    | Distance    |
|-----|-------------------------|-------------|
| 1   | London City Airport     | 6.29 miles  |
| 2   | Biggin Hill Airport     | 10.8 miles  |
| 3   | London Gatwick Airport  | 25.64 miles |
| 4   | London Southend Airport | 23.81 miles |