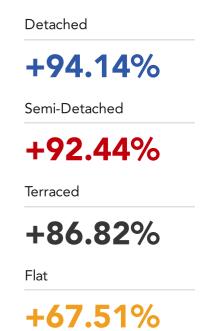

### **House Price Statistics**

### 10 Year History of Average House Prices by Property Type in DA1