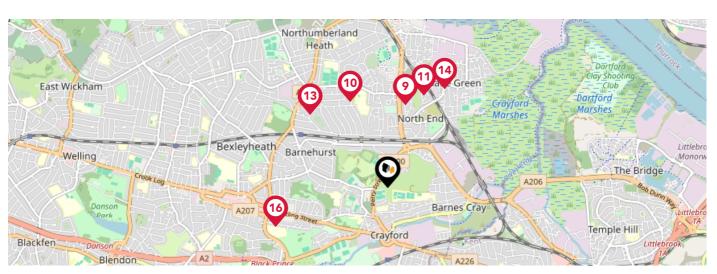

### **Schools**

|     |                                                                                                                             | Nursery | Primary      | Secondary | College | Private |
|-----|-----------------------------------------------------------------------------------------------------------------------------|---------|--------------|-----------|---------|---------|
| 9   | Peareswood Primary School Ofsted Rating: Good   Pupils: 420   Distance:0.78                                                 |         | <b>✓</b>     |           |         |         |
| 10  | Woodside Academy Ofsted Rating: Good   Pupils: 156   Distance: 0.87                                                         |         |              | <b>▽</b>  |         |         |
| 11) | St. Paul's (Slade Green) Church of England Primary School Ofsted Rating: Requires Improvement   Pupils: 388   Distance:0.92 |         | <b>✓</b>     |           |         |         |
| 12  | Barnehurst Junior School Ofsted Rating: Outstanding   Pupils: 240   Distance: 0.98                                          |         | <b>V</b>     |           |         |         |
| 13  | Barnehurst Infant School Ofsted Rating: Outstanding   Pupils: 226   Distance: 0.98                                          |         |              |           |         |         |
| 14  | Haberdashers' Aske's Slade Green Temple Grove Ofsted Rating: Not Rated   Pupils: 311   Distance:1.05                        |         | $\checkmark$ |           |         |         |
| 15  | Gravel Hill Primary School Ofsted Rating: Good   Pupils: 415   Distance:1.09                                                |         |              |           |         |         |
| 16) | St Catherine's Catholic School Ofsted Rating: Good   Pupils: 1030   Distance:1.09                                           |         |              |           |         |         |