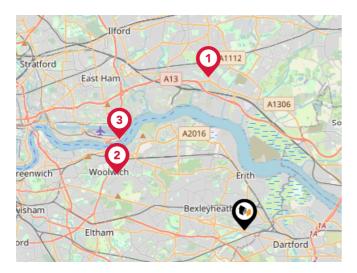

### **Local Connections**

| Pin | Name                                     | Distance   |
|-----|------------------------------------------|------------|
| 1   | Dagenham Heathway<br>Underground Station | 5.8 miles  |
| 2   | Woolwich Arsenal DLR<br>Station          | 5.14 miles |
| 3   | Gallions Reach DLR Station               | 5.71 miles |

### Ferry Terminals

| Pin | Name                      | Distance   |
|-----|---------------------------|------------|
| 1   | Woolwich Arsenal Pier     | 5.24 miles |
| 2   | Woolwich Ferry South Pier | 5.57 miles |
| 3   | Woolwich Ferry North Pier | 5.7 miles  |