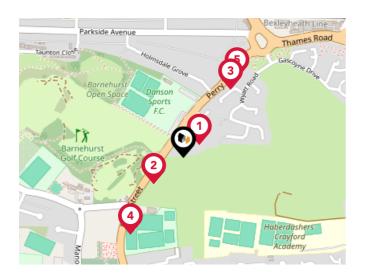

#### National Rail Stations

| Pin | Name                     | Distance   |
|-----|--------------------------|------------|
| 1   | Crayford Rail Station    | 0.81 miles |
| 2   | Slade Green Rail Station | 0.75 miles |
| 3   | Barnehurst Rail Station  | 0.88 miles |