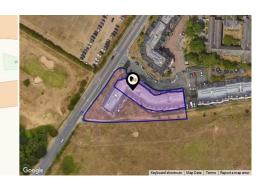

# KFB: Key Facts For Buyers

A Guide to This Property & the Local Area

Thursday 22<sup>nd</sup> February 2024

TANNERS CLOSE, CRAYFORD, DARTFORD, DA1

#### **Property**

Type: Flat / Maisonette

**Bedrooms:** 

Plot Area: 1.16 acres Year Built: 2012 **Council Tax:** Band B **Annual Estimate:** £1,496 **Title Number:** SGL745174 **UPRN:** 10023304608 Tenure: Leasehold Start Date: 18/12/2013 **End Date:** 19/12/3012