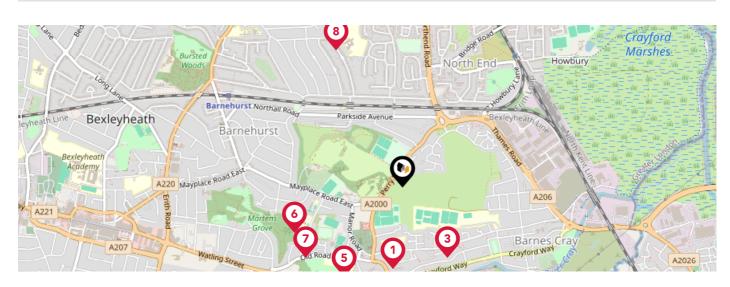

## **Schools**

|          |                                                                                                          | Nursery | Primary      | Secondary    | College | Private |
|----------|----------------------------------------------------------------------------------------------------------|---------|--------------|--------------|---------|---------|
| 1        | St Paulinus Church of England Primary School Ofsted Rating: Good   Pupils: 210   Distance:0.38           |         | ✓            |              |         |         |
| 2        | Haberdashers' Aske's Crayford Temple Grove Ofsted Rating: Not Rated   Pupils: 247   Distance:0.39        |         | $\checkmark$ |              |         |         |
| 3        | Haberdashers' Aske's Crayford Academy Ofsted Rating: Requires Improvement   Pupils: 1028   Distance:0.39 |         |              | <b>▽</b>     |         |         |
| 4        | St Joseph's Catholic Primary School Ofsted Rating: Good   Pupils: 209   Distance:0.5                     |         | <b>✓</b>     |              |         |         |
| 5        | Shenstone School Ofsted Rating: Good   Pupils: 148   Distance:0.5                                        |         | $\checkmark$ |              |         |         |
| <b>6</b> | Mayplace Primary School Ofsted Rating: Good   Pupils: 516   Distance:0.54                                |         | $\checkmark$ |              |         |         |
| 7        | Endeavour Academy Bexley Ofsted Rating: Good   Pupils: 63   Distance:0.55                                |         |              | $\checkmark$ |         |         |
| 8        | Normandy Primary School Ofsted Rating: Good   Pupils: 582   Distance:0.7                                 |         | $\checkmark$ |              |         |         |