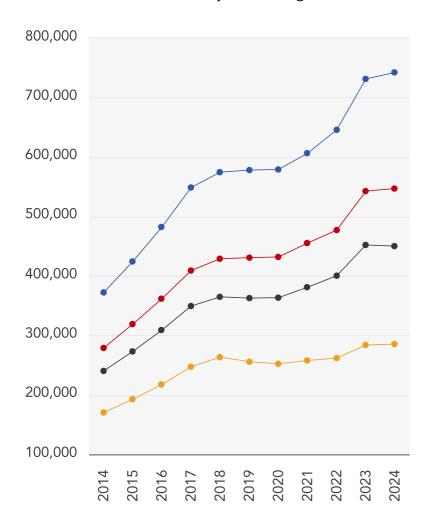

## Market

## **House Price Statistics**

## 10 Year History of Average House Prices by Property Type in DA5

+99.32%
Semi-Detached
+95.98%
Terraced
+87.23%
Flat
+67.3%