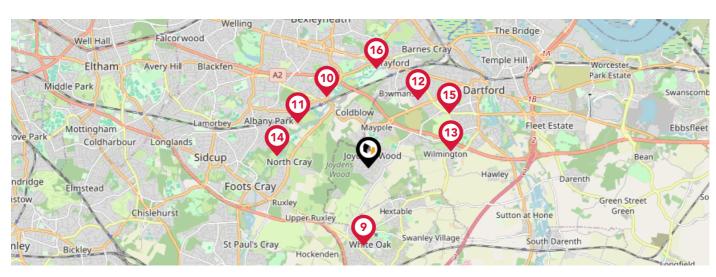

# Area **Schools**

|   |                                                                                              | Nursery | Primary      | Secondary    | College | Private |
|---|----------------------------------------------------------------------------------------------|---------|--------------|--------------|---------|---------|
| 1 | Joydens Wood Junior School Ofsted Rating: Requires Improvement   Pupils: 341   Distance:0.28 |         | <b>✓</b>     |              |         |         |
| 2 | Maypole Primary School Ofsted Rating: Good   Pupils: 404   Distance:0.34                     |         | <b>▽</b>     |              |         |         |
| 3 | Joydens Wood Infant School Ofsted Rating: Good   Pupils: 239   Distance:0.39                 |         | <b>✓</b>     |              |         |         |
| 4 | Wilmington Academy Ofsted Rating: Good   Pupils: 1295   Distance:1.02                        |         |              | $\checkmark$ |         |         |
| 5 | Wilmington Grammar School for Boys Ofsted Rating: Good   Pupils: 936   Distance:1.02         |         |              | ✓            |         |         |
| 6 | Wilmington Grammar School for Girls Ofsted Rating: Outstanding   Pupils: 918   Distance:1.1  |         |              | $\checkmark$ |         |         |
| 7 | Hextable Primary School Ofsted Rating: Good   Pupils: 493   Distance:1.16                    |         | <b>✓</b>     |              |         |         |
| 8 | Wilmington Primary School Ofsted Rating: Good   Pupils: 212   Distance:1.27                  |         | $\checkmark$ |              |         |         |

## **Schools**

|     |                                                                                        | Nursery | Primary      | Secondary                | College | Private |
|-----|----------------------------------------------------------------------------------------|---------|--------------|--------------------------|---------|---------|
| 9   | The Annex School House Ofsted Rating: Good   Pupils: 5   Distance:1.45                 |         |              | $\overline{\mathcal{S}}$ |         |         |
| 10  | Beths Grammar School Ofsted Rating: Good   Pupils: 1602   Distance:1.52                |         |              | <b>V</b>                 |         |         |
| 11) | Old Bexley Church of England School Ofsted Rating: Good   Pupils: 801   Distance:1.54  |         | $\checkmark$ |                          |         |         |
| 12  | Wentworth Primary School Ofsted Rating: Good   Pupils: 588   Distance:1.54             |         | $\checkmark$ |                          |         |         |
| 13) | North Kent College Ofsted Rating: Good   Pupils:0   Distance:1.56                      |         |              | $\checkmark$             |         |         |
| 14  | Royal Park Primary Academy Ofsted Rating: Good   Pupils: 381   Distance:1.71           |         | <b>▽</b>     |                          |         |         |
| 15) | Dartford Science & Technology College Ofsted Rating: Good   Pupils: 786   Distance:1.8 |         |              | <b>✓</b>                 |         |         |
| 16) | St Joseph's Catholic Primary School Ofsted Rating: Good   Pupils: 209   Distance:1.83  |         | $\checkmark$ |                          |         |         |