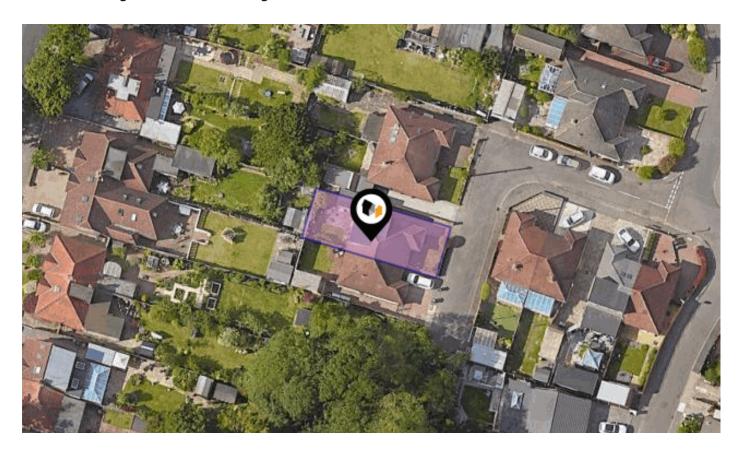

# KFB: Key Facts For Buyers

A Guide to This Property & the Local Area

Thursday 29<sup>th</sup> February 2024

**RED LODGE ROAD, BEXLEY, DA5** 

## Property **Overview**

### **Property**

Semi-Detached Type:

**Bedrooms:** 

Plot Area: 0.05 acres **Council Tax:** Band E **Annual Estimate:** £2,426 **Title Number:** K182681

**UPRN:** 100060853756

Freehold Tenure: