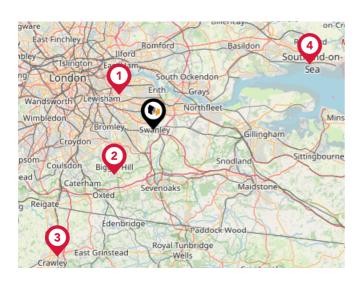

## Airports/Helipads

| Pin | Pin Name                |             |
|-----|-------------------------|-------------|
| 1   | London City Airport     | 7.32 miles  |
| 2   | Biggin Hill Airport     | 8.79 miles  |
| 3   | London Gatwick Airport  | 23.59 miles |
| 4   | London Southend Airport | 25 miles    |