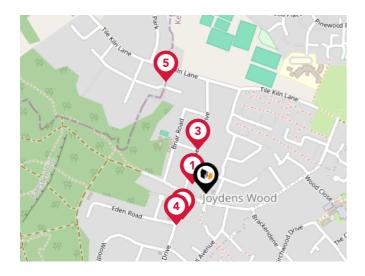

# Area **Schools**

|   |                                                                                              | Nursery | Primary      | Secondary    | College | Private |
|---|----------------------------------------------------------------------------------------------|---------|--------------|--------------|---------|---------|
| 1 | Joydens Wood Junior School Ofsted Rating: Requires Improvement   Pupils: 341   Distance:0.28 |         | <b>✓</b>     |              |         |         |
| 2 | Maypole Primary School Ofsted Rating: Good   Pupils: 404   Distance:0.34                     |         | <b>▽</b>     |              |         |         |
| 3 | Joydens Wood Infant School Ofsted Rating: Good   Pupils: 239   Distance:0.39                 |         | <b>✓</b>     |              |         |         |
| 4 | Wilmington Academy Ofsted Rating: Good   Pupils: 1295   Distance:1.02                        |         |              | $\checkmark$ |         |         |
| 5 | Wilmington Grammar School for Boys Ofsted Rating: Good   Pupils: 936   Distance:1.02         |         |              | ✓            |         |         |
| 6 | Wilmington Grammar School for Girls Ofsted Rating: Outstanding   Pupils: 918   Distance:1.1  |         |              | $\checkmark$ |         |         |
| 7 | Hextable Primary School Ofsted Rating: Good   Pupils: 493   Distance:1.16                    |         | <b>✓</b>     |              |         |         |
| 8 | Wilmington Primary School Ofsted Rating: Good   Pupils: 212   Distance:1.27                  |         | $\checkmark$ |              |         |         |

## Area

## **Schools**

|     |                                                                                        | Nursery | Primary      | Secondary                | College | Private |
|-----|----------------------------------------------------------------------------------------|---------|--------------|--------------------------|---------|---------|
| 9   | The Annex School House Ofsted Rating: Good   Pupils: 5   Distance:1.45                 |         |              | $\overline{\mathcal{S}}$ |         |         |
| 10  | Beths Grammar School Ofsted Rating: Good   Pupils: 1602   Distance:1.52                |         |              | <b>V</b>                 |         |         |
| 11) | Old Bexley Church of England School Ofsted Rating: Good   Pupils: 801   Distance:1.54  |         | $\checkmark$ |                          |         |         |
| 12  | Wentworth Primary School Ofsted Rating: Good   Pupils: 588   Distance:1.54             |         | $\checkmark$ |                          |         |         |
| 13) | North Kent College Ofsted Rating: Good   Pupils:0   Distance:1.56                      |         |              | $\checkmark$             |         |         |
| 14  | Royal Park Primary Academy Ofsted Rating: Good   Pupils: 381   Distance:1.71           |         | <b>▽</b>     |                          |         |         |
| 15) | Dartford Science & Technology College Ofsted Rating: Good   Pupils: 786   Distance:1.8 |         |              | <b>✓</b>                 |         |         |
| 16) | St Joseph's Catholic Primary School Ofsted Rating: Good   Pupils: 209   Distance:1.83  |         | $\checkmark$ |                          |         |         |