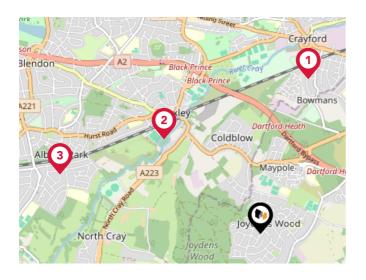

### National Rail Stations

| Pin | Name                     | Distance   |
|-----|--------------------------|------------|
| •   | Crayford Rail Station    | 1.5 miles  |
| 2   | Bexley Rail Station      | 1.25 miles |
| 3   | Albany Park Rail Station | 1.93 miles |