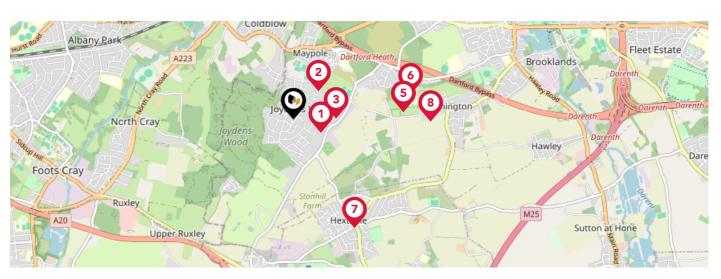

# Area **Schools**

|   |                                                                                              | Nursery | Primary      | Secondary    | College | Private |
|---|----------------------------------------------------------------------------------------------|---------|--------------|--------------|---------|---------|
| 1 | Joydens Wood Junior School Ofsted Rating: Requires Improvement   Pupils: 341   Distance:0.28 |         | <b>✓</b>     |              |         |         |
| 2 | Maypole Primary School Ofsted Rating: Good   Pupils: 404   Distance:0.34                     |         | <b>▽</b>     |              |         |         |
| 3 | Joydens Wood Infant School Ofsted Rating: Good   Pupils: 239   Distance:0.39                 |         | <b>✓</b>     |              |         |         |
| 4 | Wilmington Academy Ofsted Rating: Good   Pupils: 1295   Distance:1.02                        |         |              | $\checkmark$ |         |         |
| 5 | Wilmington Grammar School for Boys Ofsted Rating: Good   Pupils: 936   Distance:1.02         |         |              | ✓            |         |         |
| 6 | Wilmington Grammar School for Girls Ofsted Rating: Outstanding   Pupils: 918   Distance:1.1  |         |              | $\checkmark$ |         |         |
| 7 | Hextable Primary School Ofsted Rating: Good   Pupils: 493   Distance:1.16                    |         | <b>✓</b>     |              |         |         |
| 8 | Wilmington Primary School Ofsted Rating: Good   Pupils: 212   Distance:1.27                  |         | $\checkmark$ |              |         |         |

## Area

## **Schools**

|     |                                                                                        | Nursery | Primary      | Secondary                | College | Private |
|-----|----------------------------------------------------------------------------------------|---------|--------------|--------------------------|---------|---------|
| 9   | The Annex School House Ofsted Rating: Good   Pupils: 5   Distance:1.45                 |         |              | $\overline{\mathcal{S}}$ |         |         |
| 10  | Beths Grammar School Ofsted Rating: Good   Pupils: 1602   Distance:1.52                |         |              | <b>V</b>                 |         |         |
| 11) | Old Bexley Church of England School Ofsted Rating: Good   Pupils: 801   Distance:1.54  |         | $\checkmark$ |                          |         |         |
| 12  | Wentworth Primary School Ofsted Rating: Good   Pupils: 588   Distance:1.54             |         | $\checkmark$ |                          |         |         |
| 13) | North Kent College Ofsted Rating: Good   Pupils:0   Distance:1.56                      |         |              | $\checkmark$             |         |         |
| 14  | Royal Park Primary Academy Ofsted Rating: Good   Pupils: 381   Distance:1.71           |         | <b>▽</b>     |                          |         |         |
| 15) | Dartford Science & Technology College Ofsted Rating: Good   Pupils: 786   Distance:1.8 |         |              | <b>✓</b>                 |         |         |
| 16) | St Joseph's Catholic Primary School Ofsted Rating: Good   Pupils: 209   Distance:1.83  |         | $\checkmark$ |                          |         |         |