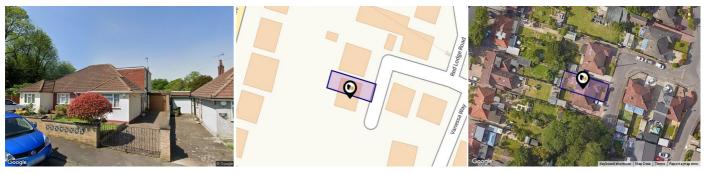

# KFB: Key Facts For Buyers

A Guide to This Property & the Local Area

Thursday 29<sup>th</sup> February 2024

**RED LODGE ROAD, BEXLEY, DA5** 

## Property **Overview**

### **Property**

Semi-Detached Type:

**Bedrooms:** 

Plot Area: 0.05 acres **Council Tax:** Band E **Annual Estimate:** £2,426 **Title Number:** K182681

**UPRN:** 100060853756

Freehold Tenure: