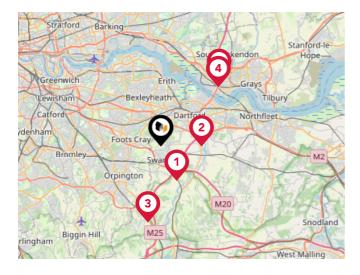

## Trunk Roads/Motorways

| Pin | Name    | Distance   |
|-----|---------|------------|
| 1   | M25 J3  | 2.85 miles |
| 2   | M25 J2  | 3.02 miles |
| 3   | M25 J4  | 5.73 miles |
| 4   | M25 J31 | 6.1 miles  |
| 5   | M25 J30 | 6.53 miles |