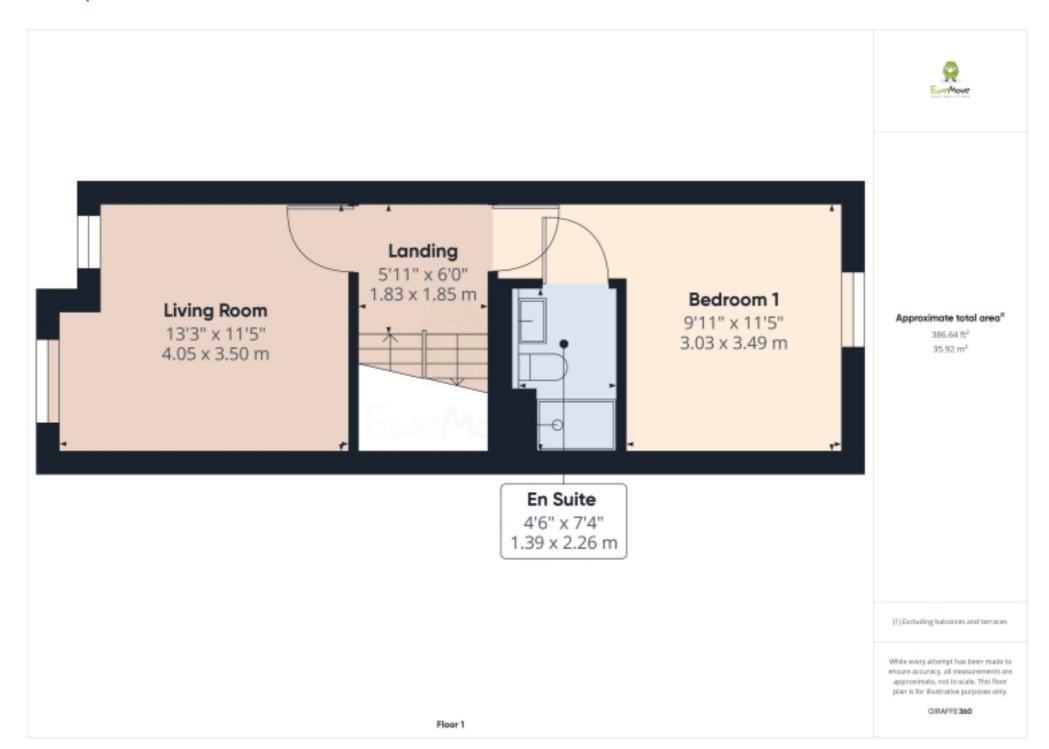

Moving to the first floor, you'll find a generously sized landing leading to the master suite, complete with its own ensuite bathroom. The living room on this floor is bathed in natural light, creating a welcoming and airy atmosphere.

gatherings and family meals. Additionally, there's a versatile room that can serve as a study or a fourth bedroom, accommodating various lifestyle needs. Moving to the first floor, you'll find a generously sized landing leading to the master suite, complete with its own ensuite bathroom. The living room on this floor is bathed in natural light, creating a welcoming and airy atmosphere. WC Ascending to the second floor, you'll discover two further bedrooms and a spacious bathroom equipped with a 3-piece suite and a shower over the bath, ensuring convenience for all occupants. Outside, the property boasts a good-sized garden with a patio area and artificial grass, providing ample space for outdoor activities. With rear access provided, the garden offers both privacy and convenience. Conveniently located equidistantly from both Greenhithe and Stone Crossing train stations, commuting is made easy. Furthermore, a short drive will take you to the renowned Bluewater Shopping Centre. The property also benefits from excellent local transport links, with the M25 and A2 nearby. In summary, this townhouse offers not only a comfortable and spacious living environment but also the convenience of its location, making it an ideal choice for families seeking a delightful home in Greenhithe, Kent. Hall **Kitchen Bathroom Bedroom Bedroom (Double) with Ensuite Bedroom** 

# Floorplans