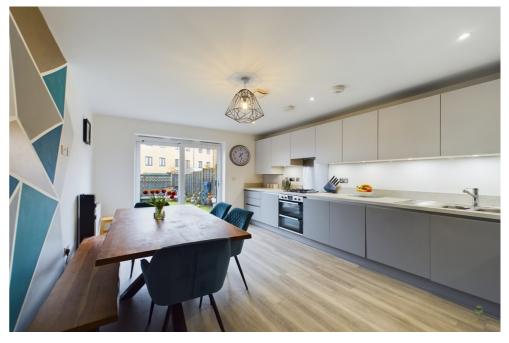

Upon entering, you'll be impressed by the deceptive size of the property, reminiscent of a Tardis, offering more space than initially meets the eye. The ground floor features a large kitchen diner, perfect for hosting gatherings and family meals. Additionally, there's a versatile room that can serve as a study or a fourth bedroom, accommodating various lifestyle needs.