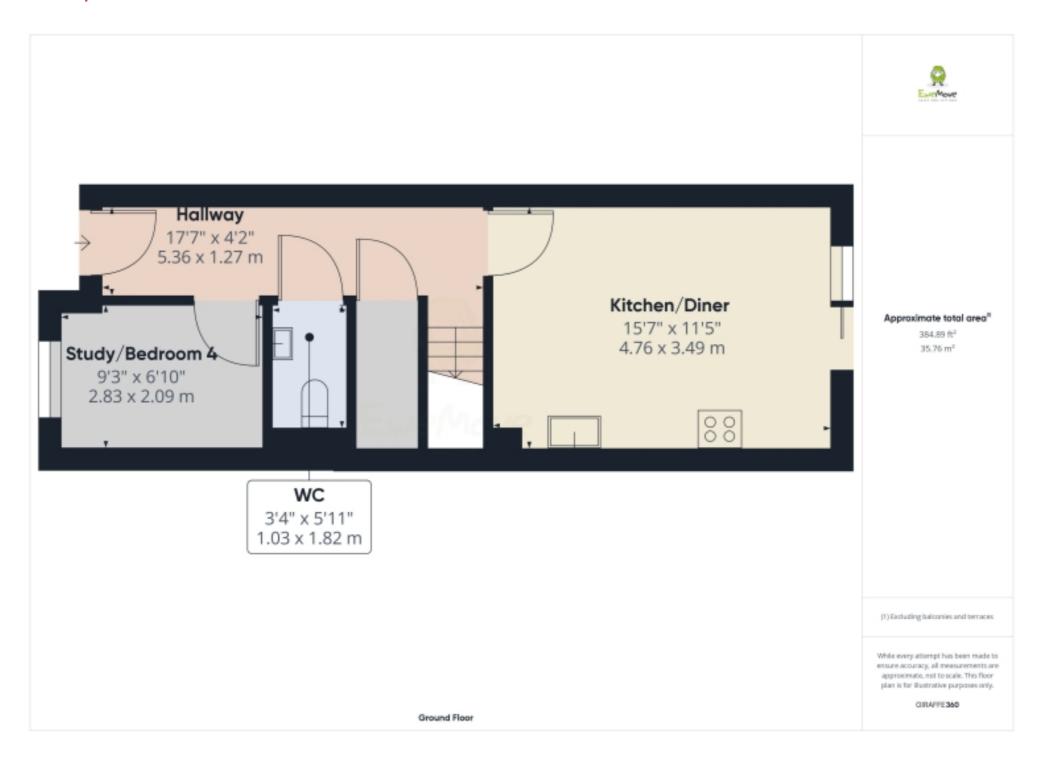

Upon entering, you'll be impressed by the deceptive size of the property, reminiscent of a Tardis, offering more space than initially meets the eye. The ground floor features a large kitchen diner, perfect for hosting gatherings and family meals. Additionally, there's a versatile room that can serve as a study or a fourth bedroom, accommodating various lifestyle needs.

Upon entering, you'll be impressed by the deceptive size of the property, reminiscent of a Tardis, offering more space than initially meets the eye. The ground floor features a large kitchen diner, perfect for hosting

gatherings and family meals. Additionally, there's a versatile room that can serve as a study or a fourth bedroom, accommodating various lifestyle needs. Moving to the first floor, you'll find a generously sized landing leading to the master suite, complete with its own ensuite bathroom. The living room on this floor is bathed in natural light, creating a welcoming and airy atmosphere. WC Ascending to the second floor, you'll discover two further bedrooms and a spacious bathroom equipped with a 3-piece suite and a shower over the bath, ensuring convenience for all occupants. Outside, the property boasts a good-sized garden with a patio area and artificial grass, providing ample space for outdoor activities. With rear access provided, the garden offers both privacy and convenience. Conveniently located equidistantly from both Greenhithe and Stone Crossing train stations, commuting is made easy. Furthermore, a short drive will take you to the renowned Bluewater Shopping Centre. The property also benefits from excellent local transport links, with the M25 and A2 nearby. In summary, this townhouse offers not only a comfortable and spacious living environment but also the convenience of its location, making it an ideal choice for families seeking a delightful home in Greenhithe, Kent. Hall **Kitchen Bathroom Bedroom Bedroom (Double) with Ensuite Bedroom** 

# Floorplans