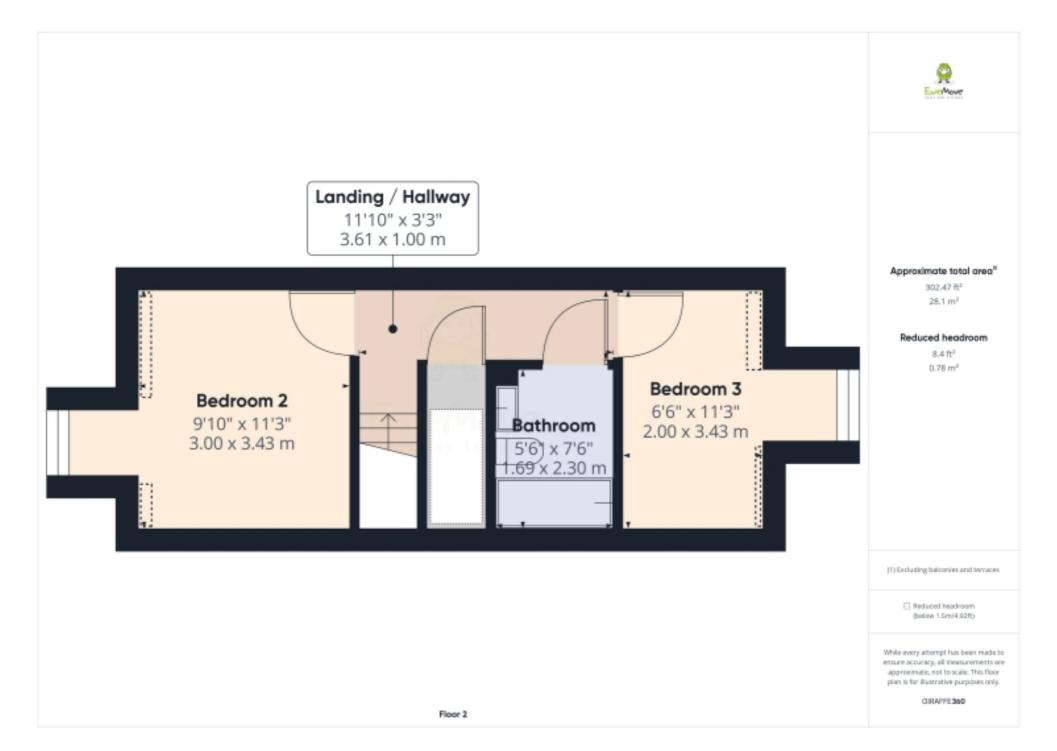

Ascending to the second floor, you'll discover two further bedrooms and a spacious bathroom equipped with a 3-piece suite and a shower over the bath, ensuring convenience for all occupants.

Outside, the property boasts a good-sized garden with a patio area and artificial grass, providing ample space for outdoor activities. With rear access provided, the garden offers both privacy and convenience.

gatherings and family meals. Additionally, there's a versatile room that can serve as a study or a fourth bedroom, accommodating various lifestyle needs. Moving to the first floor, you'll find a generously sized landing leading to the master suite, complete with its own ensuite bathroom. The living room on this floor is bathed in natural light, creating a welcoming and airy atmosphere. WC Ascending to the second floor, you'll discover two further bedrooms and a spacious bathroom equipped with a 3-piece suite and a shower over the bath, ensuring convenience for all occupants. Outside, the property boasts a good-sized garden with a patio area and artificial grass, providing ample space for outdoor activities. With rear access provided, the garden offers both privacy and convenience. Conveniently located equidistantly from both Greenhithe and Stone Crossing train stations, commuting is made easy. Furthermore, a short drive will take you to the renowned Bluewater Shopping Centre. The property also benefits from excellent local transport links, with the M25 and A2 nearby. In summary, this townhouse offers not only a comfortable and spacious living environment but also the convenience of its location, making it an ideal choice for families seeking a delightful home in Greenhithe, Kent. Hall **Kitchen Bathroom Bedroom Bedroom (Double) with Ensuite Bedroom** 

# Floorplans