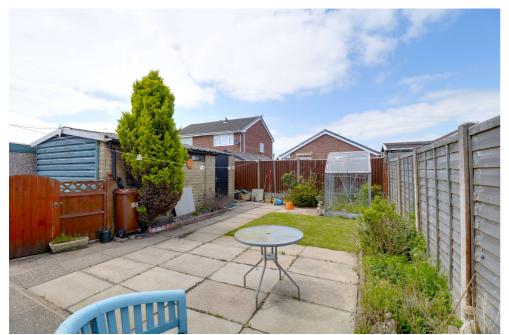

The kitchen has been recently refurbished and boasts modern fittings, including a good range of storage options. This well-designed space accommodates a cooker, a fridge freezer, and plumbing for a washing machine. A door from the kitchen leads out to the delightful rear garden, where a patio area awaits, perfect for relaxation and outdoor entertainment.