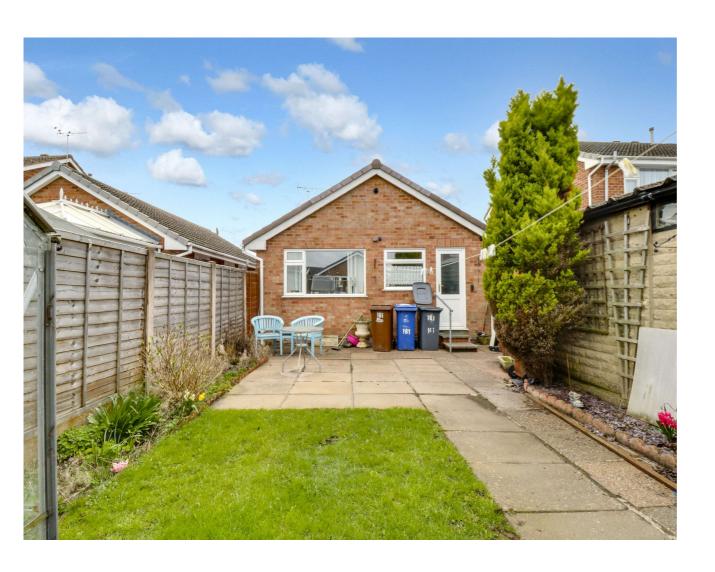

The kitchen has been recently refurbished and boasts modern fittings, including a good range of storage options. This well-designed space accommodates a cooker, a fridge freezer, and plumbing for a washing machine. A door from the kitchen leads out to the delightful rear garden, where a patio area awaits, perfect for relaxation and outdoor entertainment.