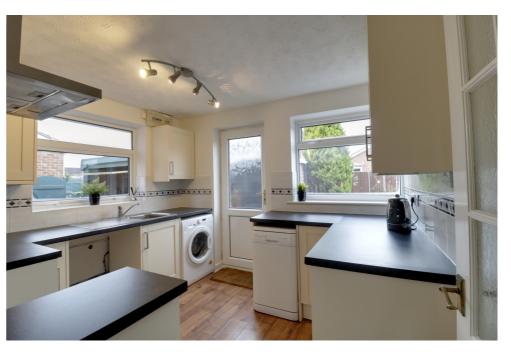

The kitchen has been recently refurbished and boasts modern fittings, including a good range of storage options. This well-designed space accommodates a cooker, a fridge freezer, and plumbing for a washing machine. A door from the kitchen leads out to the delightful rear garden, where a patio area awaits, perfect for relaxation and outdoor entertainment.