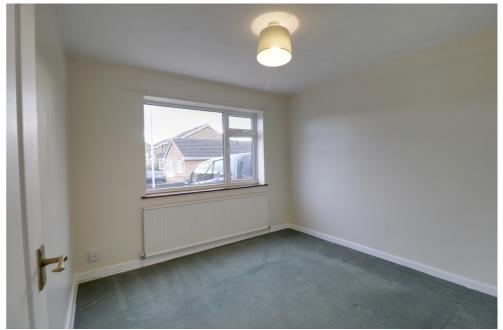

Entering through the side entrance, a ramp provides easy access and leads you into the welcoming interior. The spacious living room immediately captures your attention, featuring a charming gas fireplace as its focal point. The curved window overlooking the front of the property enhances the room's character and allows natural light to fill the space. Adjacent to the living room, the second bedroom presents versatility and can also serve as a dining room, catering to your individual needs.