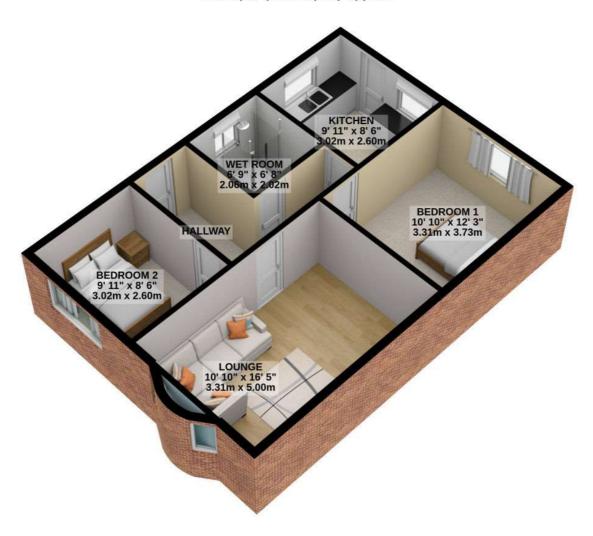

## Floorplans

GROUND FLOOR 593 sq.ft. (55.1 sq.m.) approx.

For illustrative purposes only. Decorative finishes, fixtures, fittings and furnishings do not represent the current state of the property. Measurements are approximate. Not to scale.

Made with Metropix © 2023