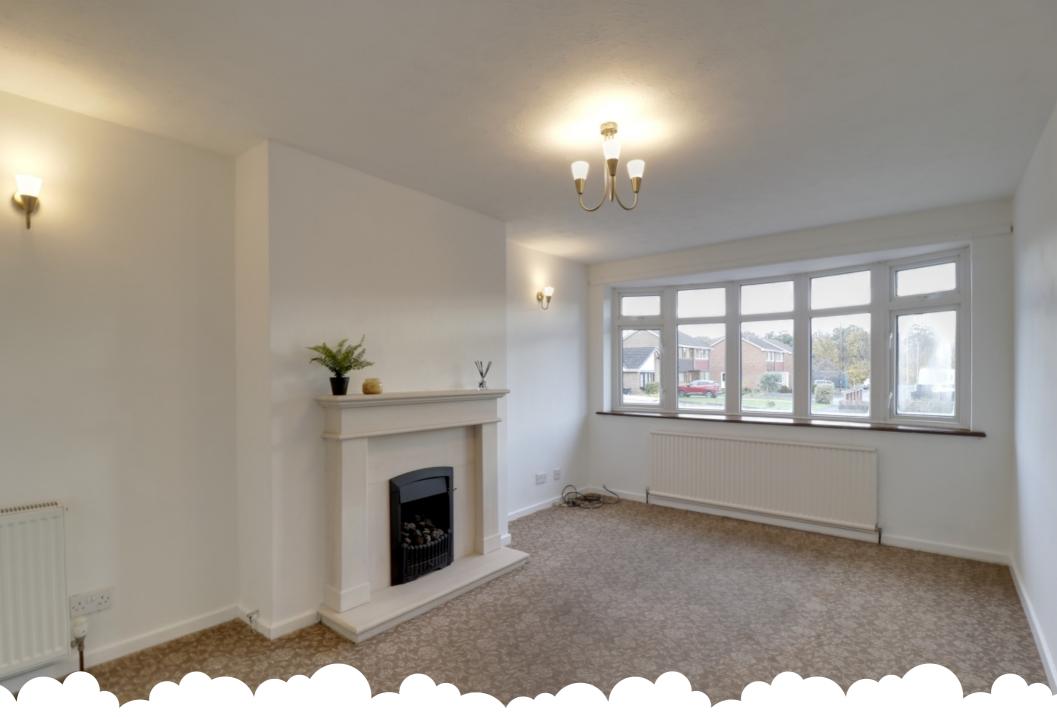

Entering through the side entrance, a ramp provides easy access and leads you into the welcoming interior. The spacious living room immediately captures your attention, featuring a charming gas fireplace as its focal point. The curved window overlooking the front of the property enhances the room's character and allows natural light to fill the space. Adjacent to the living room, the second bedroom presents versatility and can also serve as a dining room, catering to your individual needs.