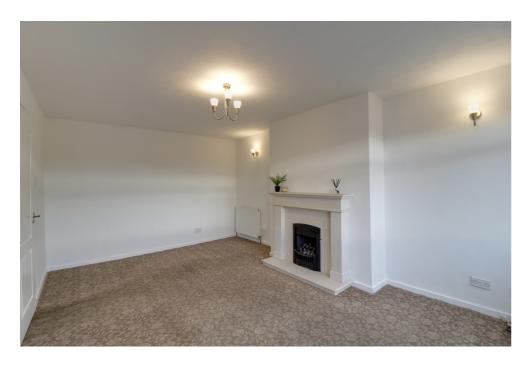

Situated at the rear of the property, the main bedroom offers a tranquil retreat and comes complete with a range of fitted wardrobes, providing ample storage solutions. The bathroom has been thoughtfully converted into a wet room, featuring grab rails for added convenience and accessibility.