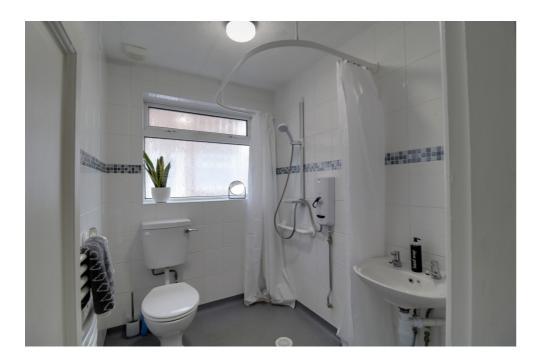

Situated at the rear of the property, the main bedroom offers a tranquil retreat and comes complete with a range of fitted wardrobes, providing ample storage solutions. The bathroom has been thoughtfully converted into a wet room, featuring grab rails for added convenience and accessibility.