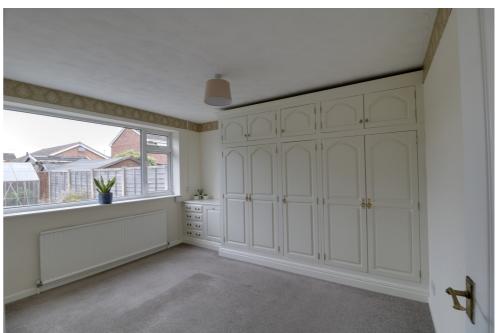

Situated at the rear of the property, the main bedroom offers a tranquil retreat and comes complete with a range of fitted wardrobes, providing ample storage solutions. The bathroom has been thoughtfully converted into a wet room, featuring grab rails for added convenience and accessibility.