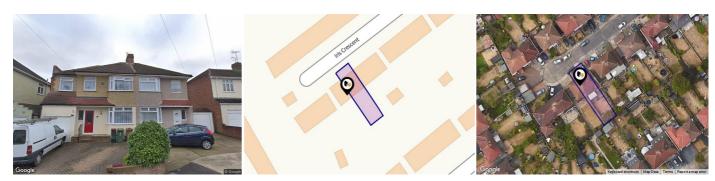

### 49, IRIS CRESCENT, BEXLEYHEATH, DA7 5QB

EweMove

113 Broadway Bexleyheath Kent DA6 7JH 020 3953 8023 robert.bearsby@ewemove.com www.ewemove.com

### Property

| Туре:            | Semi-Detached | Tenure: | Freehold |  |
|------------------|---------------|---------|----------|--|
| Bedrooms:        | 4             |         |          |  |
| Plot Area:       | 0.06 acres    |         |          |  |
| Council Tax :    | Band D        |         |          |  |
| Annual Estimate: | £1,923        |         |          |  |
| Title Number:    | SGL33721      |         |          |  |
| UPRN:            | 100020210014  |         |          |  |