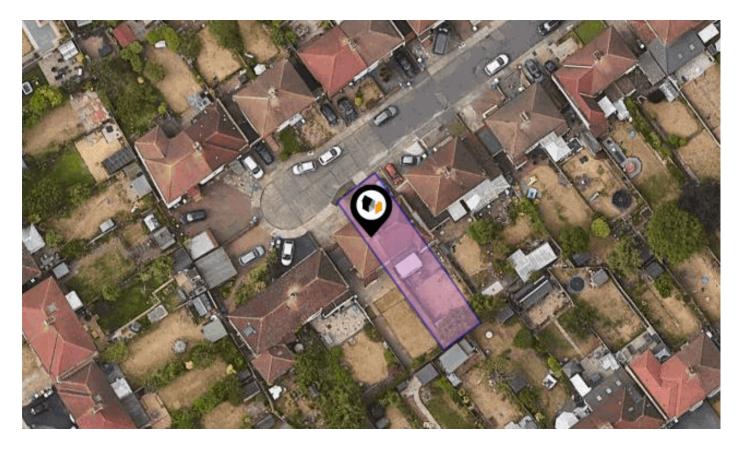

### 49, IRIS CRESCENT, BEXLEYHEATH, DA7 5QB

EweMove

113 Broadway Bexleyheath Kent DA6 7JH 020 3953 8023 robert.bearsby@ewemove.com www.ewemove.com

### Property

| Туре:            | Semi-Detached | Tenure: | Freehold |  |
|------------------|---------------|---------|----------|--|
| Bedrooms:        | 4             |         |          |  |
| Plot Area:       | 0.06 acres    |         |          |  |
| Council Tax :    | Band D        |         |          |  |
| Annual Estimate: | £1,923        |         |          |  |
| Title Number:    | SGL33721      |         |          |  |
| UPRN:            | 100020210014  |         |          |  |