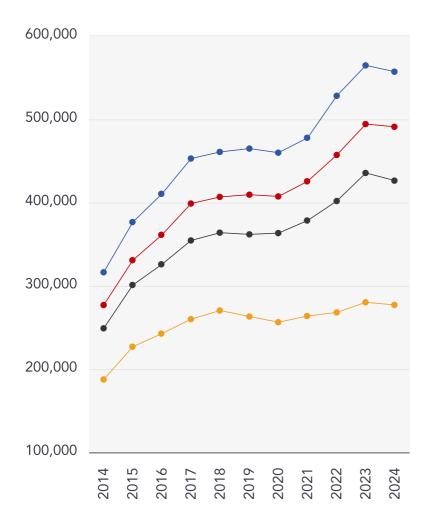

### 10 Year History of Average House Prices by Property Type in DA7

Detached

**+76.11%** 

Semi-Detached

+77.24%

Terraced

+71.18%

Flat

+47.68%