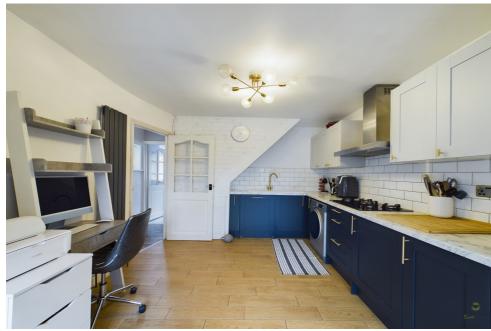

A highlight of this property is the large extended kitchen, seamlessly blending functionality with modern design. This space has been cleverly extended to create a kitchen diner, equipped with built-in appliances and ample storage. There is also generous space for a dining table, perfect for gatherings and family meals. Bifold doors open out to the large rear garden, featuring a patio area for outdoor entertaining, lush grass for recreational activities, and a substantial brick-built garden shed at the rear, providing additional storage space.