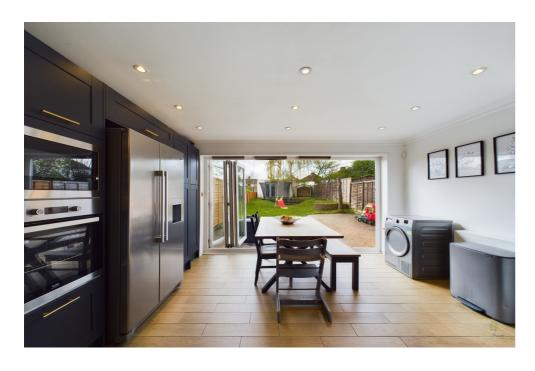

A highlight of this property is the large extended kitchen, seamlessly blending functionality with modern design. This space has been cleverly extended to create a kitchen diner, equipped with built-in appliances and ample storage. There is also generous space for a dining table, perfect for gatherings and family meals. Bifold doors open out to the large rear garden, featuring a patio area for outdoor entertaining, lush grass for recreational activities, and a substantial brick-built garden shed at the rear, providing additional storage space.