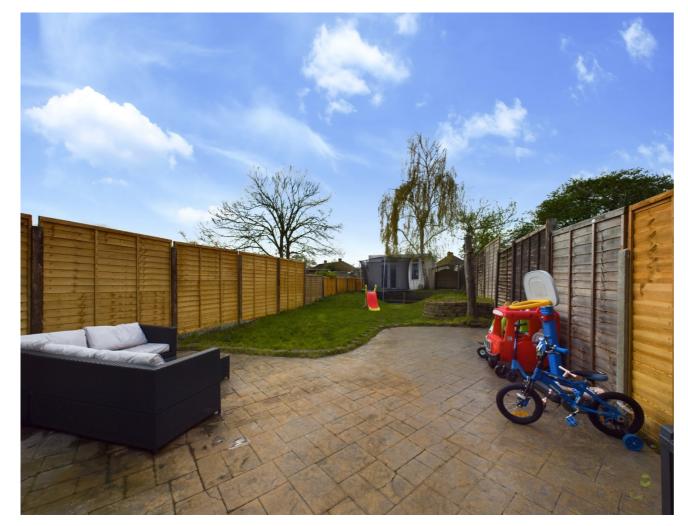

A highlight of this property is the large extended kitchen, seamlessly blending functionality with modern design. This space has been cleverly extended to create a kitchen diner, equipped with built-in appliances and ample storage. There is also generous space for a dining table, perfect for gatherings and family meals. Bifold doors open out to the large rear garden, featuring a patio area for outdoor entertaining, lush grass for recreational activities, and a substantial brick-built garden shed at the rear, providing additional storage space.