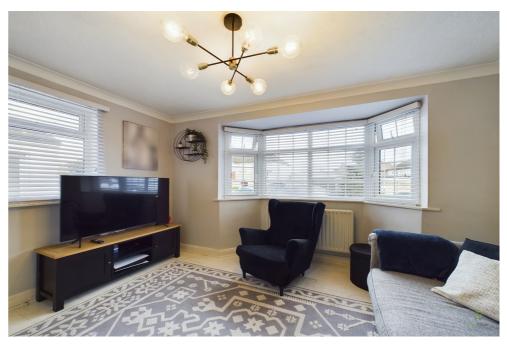

The ground floor features a cosy living room situated at the front of the house, adorned with a wooden floor for warmth and character. A downstairs family bathroom offers convenience with a three-piece suite and a shower over the bath, catering to the needs of the household.