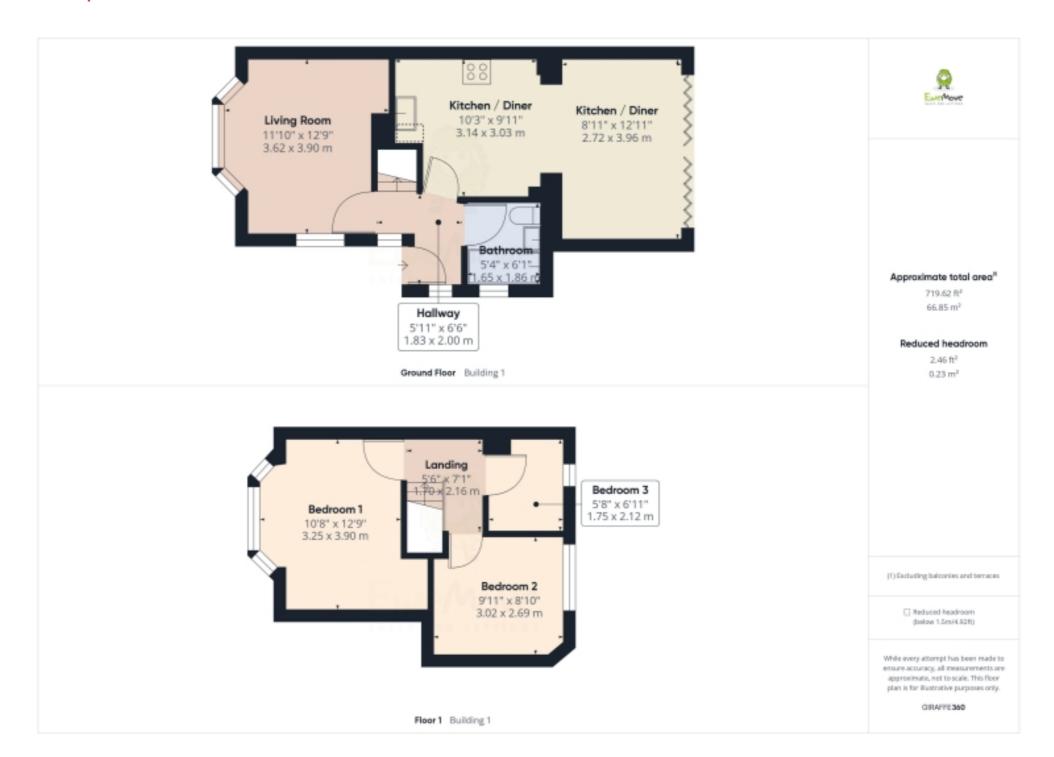

Upon arrival, you are greeted by a driveway with parking for two cars, providing practicality for modern living. The interior of the home comprises two double bedrooms and one single bedroom on the first floor, catering to various household arrangements.

The ground floor features a cosy living room situated at the front of the house, adorned with a wooden floor for warmth and character. A downstairs family bathroom offers convenience with a three-piece suite and a shower over the bath, catering to the needs of the household.

A highlight of this property is the large extended kitchen, seamlessly blending functionality with modern design. This space has been cleverly extended to create a kitchen diner, equipped with built-in appliances and ample storage. There is also generous space for a dining table, perfect for gatherings and family meals. Bifold doors open out to the large rear garden, featuring a patio area for outdoor entertaining, lush grass for recreational activities, and a substantial brick-built garden shed at the rear, providing additional storage space.

# Floorplans