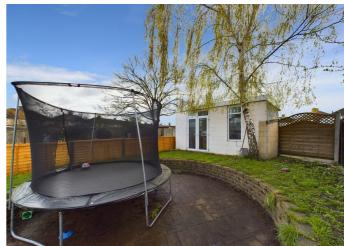

A highlight of this property is the large extended kitchen, seamlessly blending functionality with modern design. This space has been cleverly extended to create a kitchen diner, equipped with built-in appliances and ample storage. There is also generous space for a dining table, perfect for gatherings and family meals. Bifold doors open out to the large rear garden, featuring a patio area for outdoor entertaining, lush grass for recreational activities, and a substantial brick-built garden shed at the rear, providing additional storage space.