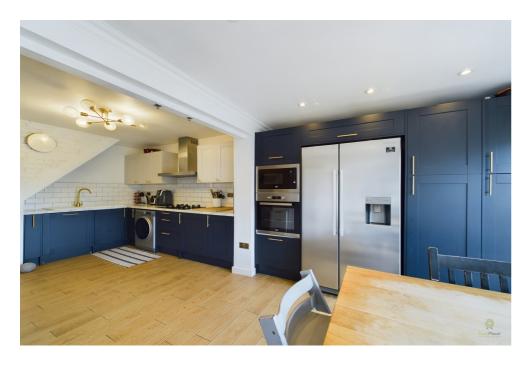

A highlight of this property is the large extended kitchen, seamlessly blending functionality with modern design. This space has been cleverly extended to create a kitchen diner, equipped with built-in appliances and ample storage. There is also generous space for a dining table, perfect for gatherings and family meals. Bifold doors open out to the large rear garden, featuring a patio area for outdoor entertaining, lush grass for recreational activities, and a substantial brick-built garden shed at the rear, providing additional storage space.