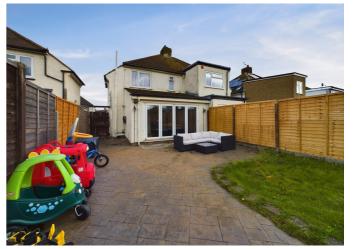

A highlight of this property is the large extended kitchen, seamlessly blending functionality with modern design. This space has been cleverly extended to create a kitchen diner, equipped with built-in appliances and ample storage. There is also generous space for a dining table, perfect for gatherings and family meals. Bifold doors open out to the large rear garden, featuring a patio area for outdoor entertaining, lush grass for recreational activities, and a substantial brick-built garden shed at the rear, providing additional storage space.