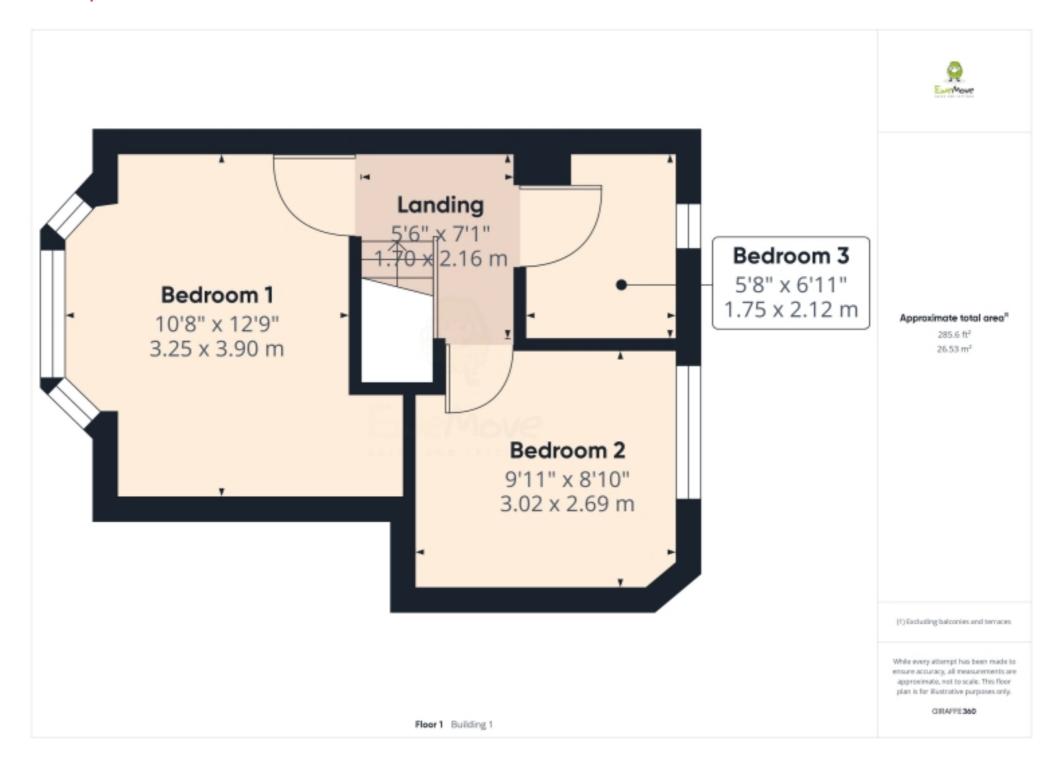

Upon arrival, you are greeted by a driveway with parking for two cars, providing practicality for modern living. The interior of the home comprises two double bedrooms and one single bedroom on the first floor, catering to various household arrangements.

# Floorplans