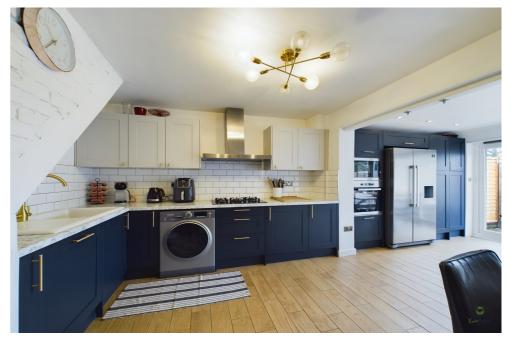

A highlight of this property is the large extended kitchen, seamlessly blending functionality with modern design. This space has been cleverly extended to create a kitchen diner, equipped with built-in appliances and ample storage. There is also generous space for a dining table, perfect for gatherings and family meals. Bifold doors open out to the large rear garden, featuring a patio area for outdoor entertaining, lush grass for recreational activities, and a substantial brick-built garden shed at the rear, providing additional storage space.