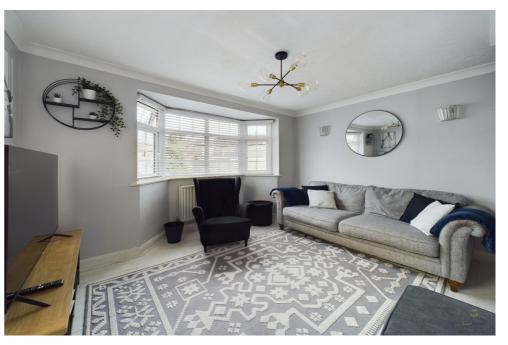

The ground floor features a cosy living room situated at the front of the house, adorned with a wooden floor for warmth and character. A downstairs family bathroom offers convenience with a three-piece suite and a shower over the bath, catering to the needs of the household.