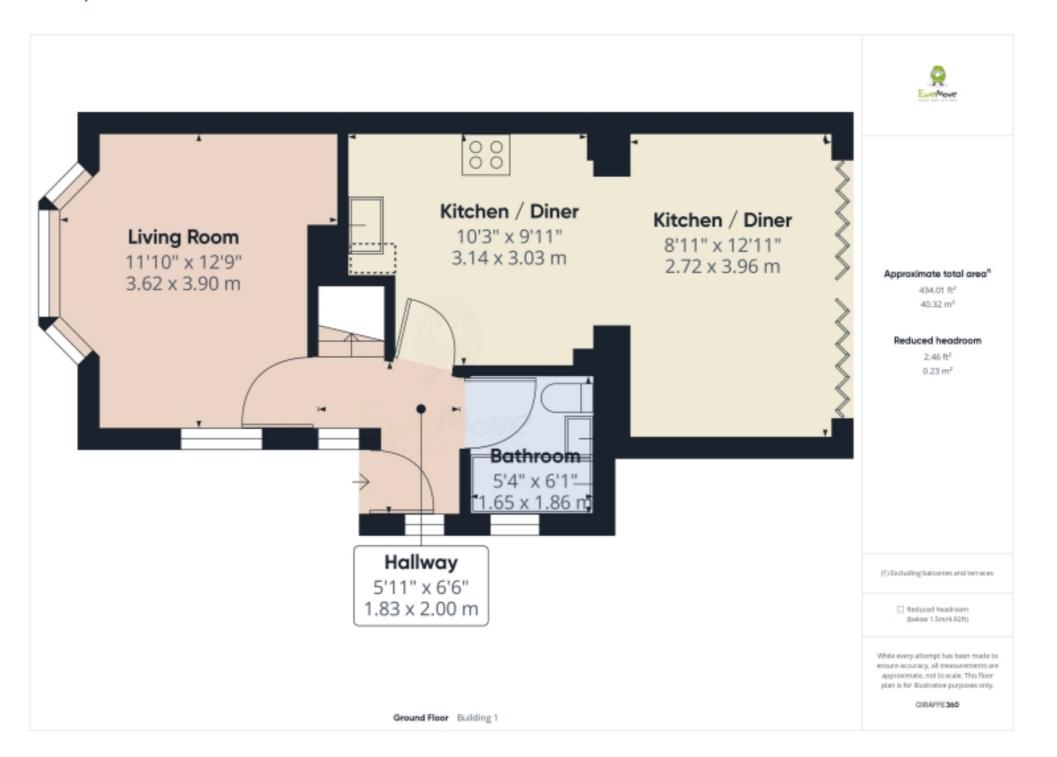

The ground floor features a cosy living room situated at the front of the house, adorned with a wooden floor for warmth and character. A downstairs family bathroom offers convenience with a three-piece suite and a shower over the bath, catering to the needs of the household.

A highlight of this property is the large extended kitchen, seamlessly blending functionality with modern design. This space has been cleverly extended to create a kitchen diner, equipped with built-in appliances and ample storage. There is also generous space for a dining table, perfect for gatherings and family meals. Bifold doors open out to the large rear garden, featuring a patio area for outdoor entertaining, lush grass for recreational activities, and a substantial brick-built garden shed at the rear, providing additional storage space.

### Floorplans