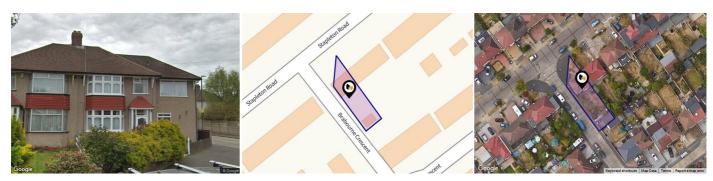

## **STAPLETON ROAD, BEXLEYHEATH, DA7**

#### Property

| Туре:            | Semi-Detached | Tenure: | Freehold |
|------------------|---------------|---------|----------|
| Bedrooms:        | 3             |         |          |
| Plot Area:       | 0.08 acres    |         |          |
| Council Tax :    | Band E        |         |          |
| Annual Estimate: | £2,634        |         |          |
| Title Number:    | SGL27446      |         |          |
| UPRN:            | 100020216909  |         |          |