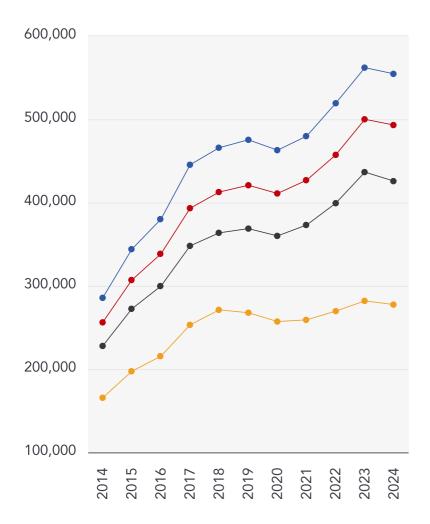

## Market House Price Statistics

## 10 Year History of Average House Prices by Property Type in DA7

Detached

+94.14%

Semi-Detached

**+92.44%** 

Terraced

+86.82%

Flat

+67.51%