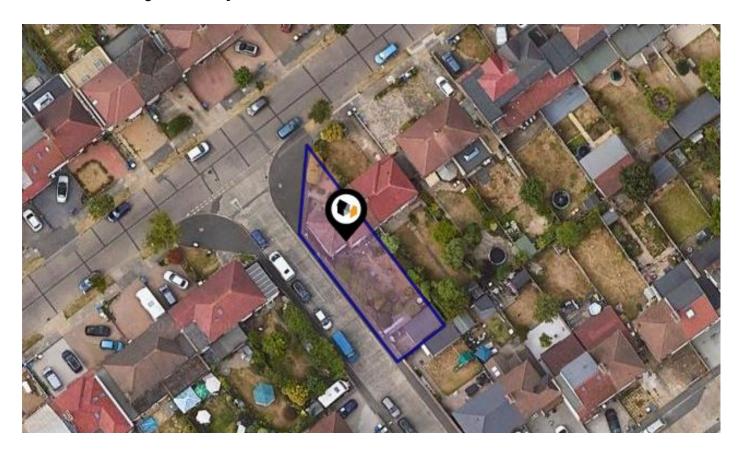

## **STAPLETON ROAD, BEXLEYHEATH, DA7**

#### Property

| Туре:            | Semi-Detached | Tenure: | Freehold |
|------------------|---------------|---------|----------|
| Bedrooms:        | 3             |         |          |
| Plot Area:       | 0.08 acres    |         |          |
| Council Tax :    | Band E        |         |          |
| Annual Estimate: | £2,634        |         |          |
| Title Number:    | SGL27446      |         |          |
| UPRN:            | 100020216909  |         |          |