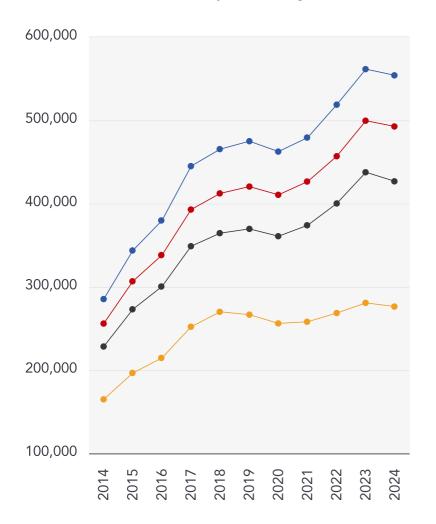

## 10 Year History of Average House Prices by Property Type in DA7

+94.14%
Semi-Detached
+92.44%
Terraced
+86.82%
Flat
+67.51%