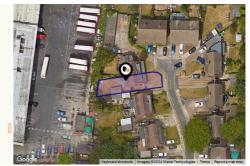

# KFB: Key Facts For Buyers

A Guide to This Property & the Local Area

Wednesday 24<sup>th</sup> April 2024

**EPSOM CLOSE, BEXLEYHEATH, DA7** 

### **Property**

Semi-Detached Type:

**Bedrooms:** 

Plot Area: 0.06 acres Year Built: 1967-1975 **Council Tax:** Band E **Annual Estimate:** £2,634 **Title Number:** K90083

**UPRN:** 100020206160 Last Sold £/ft<sup>2</sup>: