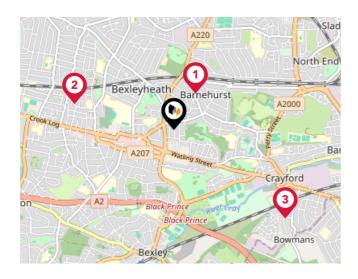

### National Rail Stations

| Pin | Name                     | Distance   |
|-----|--------------------------|------------|
| •   | Barnehurst Rail Station  | 0.39 miles |
| 2   | Bexleyheath Rail Station | 0.94 miles |
| 3   | Crayford Rail Station    | 1.32 miles |