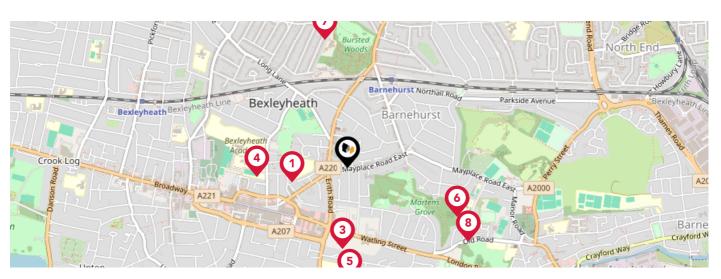

# **Schools**

|   |                                                                                      | Nursery | Primary      | Secondary    | College | Private |
|---|--------------------------------------------------------------------------------------|---------|--------------|--------------|---------|---------|
| 1 | Pelham Primary School Ofsted Rating: Good   Pupils: 419   Distance:0.26              |         | <b>✓</b>     |              |         |         |
| 2 | Gravel Hill Primary School Ofsted Rating: Good   Pupils: 415   Distance:0.37         |         | $\checkmark$ |              |         |         |
| 3 | St Catherine's Catholic School Ofsted Rating: Good   Pupils: 1030   Distance:0.37    |         |              | $\checkmark$ |         |         |
| 4 | Bexleyheath Academy Ofsted Rating: Good   Pupils: 1239   Distance: 0.42              |         |              | $\checkmark$ |         |         |
| 5 | St Columba's Catholic Boys' School Ofsted Rating: Good   Pupils: 791   Distance:0.52 |         |              | $\checkmark$ |         |         |
| 6 | Mayplace Primary School Ofsted Rating: Good   Pupils: 516   Distance:0.55            |         | <b>✓</b>     |              |         |         |
| 7 | Bursted Wood Primary School Ofsted Rating: Good   Pupils: 567   Distance:0.6         |         | <b>✓</b>     |              |         |         |
| 8 | Endeavour Academy Bexley Ofsted Rating: Good   Pupils: 63   Distance: 0.65           |         |              | $\checkmark$ |         |         |