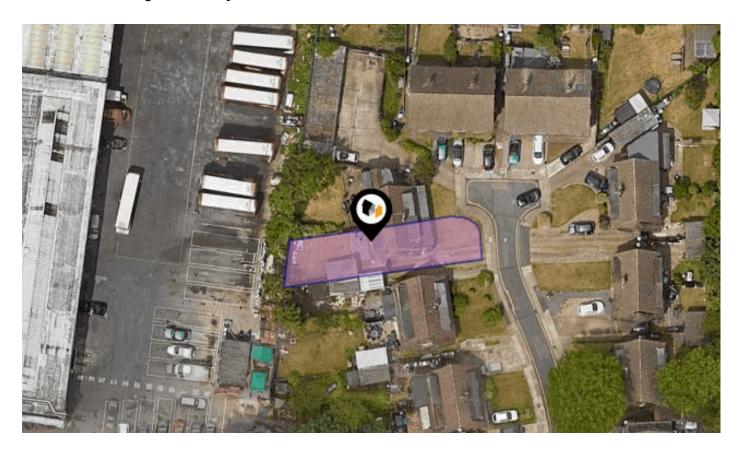

# KFB: Key Facts For Buyers

A Guide to This Property & the Local Area

Wednesday 24<sup>th</sup> April 2024

**EPSOM CLOSE, BEXLEYHEATH, DA7** 

### **Property**

Semi-Detached Type:

**Bedrooms:** 

Plot Area: 0.06 acres Year Built: 1967-1975 **Council Tax:** Band E **Annual Estimate:** £2,634 **Title Number:** K90083

**UPRN:** 100020206160 Last Sold £/ft<sup>2</sup>: