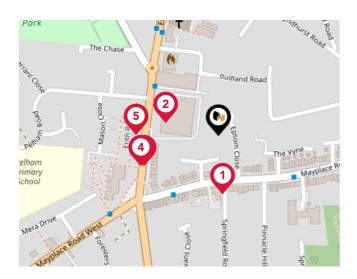

# **Schools**

|   |                                                                                      | Nursery | Primary      | Secondary    | College | Private |
|---|--------------------------------------------------------------------------------------|---------|--------------|--------------|---------|---------|
| 1 | Pelham Primary School Ofsted Rating: Good   Pupils: 419   Distance:0.26              |         | <b>✓</b>     |              |         |         |
| 2 | Gravel Hill Primary School Ofsted Rating: Good   Pupils: 415   Distance:0.37         |         | $\checkmark$ |              |         |         |
| 3 | St Catherine's Catholic School Ofsted Rating: Good   Pupils: 1030   Distance:0.37    |         |              | $\checkmark$ |         |         |
| 4 | Bexleyheath Academy Ofsted Rating: Good   Pupils: 1239   Distance: 0.42              |         |              | $\checkmark$ |         |         |
| 5 | St Columba's Catholic Boys' School Ofsted Rating: Good   Pupils: 791   Distance:0.52 |         |              | $\checkmark$ |         |         |
| 6 | Mayplace Primary School Ofsted Rating: Good   Pupils: 516   Distance:0.55            |         | <b>✓</b>     |              |         |         |
| 7 | Bursted Wood Primary School Ofsted Rating: Good   Pupils: 567   Distance:0.6         |         | <b>✓</b>     |              |         |         |
| 8 | Endeavour Academy Bexley Ofsted Rating: Good   Pupils: 63   Distance: 0.65           |         |              | $\checkmark$ |         |         |