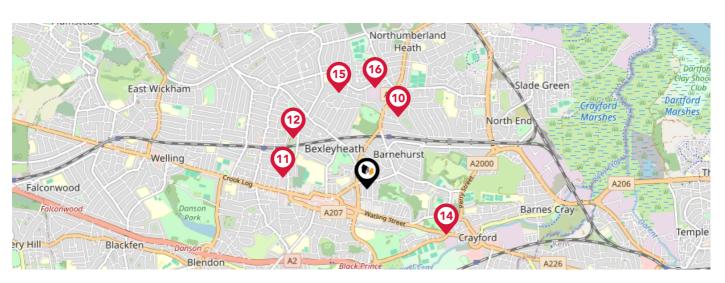

# **Schools**

|            |                                                                                                 | Nursery | Primary      | Secondary | College | Private |
|------------|-------------------------------------------------------------------------------------------------|---------|--------------|-----------|---------|---------|
| 9          | Barnehurst Junior School Ofsted Rating: Outstanding   Pupils: 240   Distance:0.73               |         | $\checkmark$ |           |         |         |
| 10         | Barnehurst Infant School Ofsted Rating: Outstanding   Pupils: 226   Distance:0.73               |         | <b>V</b>     |           |         |         |
| <b>11</b>  | Upland Primary School Ofsted Rating: Good   Pupils: 516   Distance:0.78                         |         | <b>✓</b>     |           |         |         |
| 12         | St Thomas More Catholic Primary School Ofsted Rating: Outstanding   Pupils: 419   Distance:0.82 |         | <b>✓</b>     |           |         |         |
| 13         | St Joseph's Catholic Primary School Ofsted Rating: Good   Pupils: 209   Distance: 0.85          |         | <b>✓</b>     |           |         |         |
| 14         | Shenstone School Ofsted Rating: Good   Pupils: 148   Distance: 0.85                             |         | $\checkmark$ |           |         |         |
| <b>1</b> 5 | Belmont Academy Ofsted Rating: Good   Pupils: 439   Distance:0.92                               |         | <b>▽</b>     |           |         |         |
| 16)        | Northumberland Heath Primary School Ofsted Rating: Good   Pupils: 627   Distance:0.93           |         | $\checkmark$ |           |         |         |