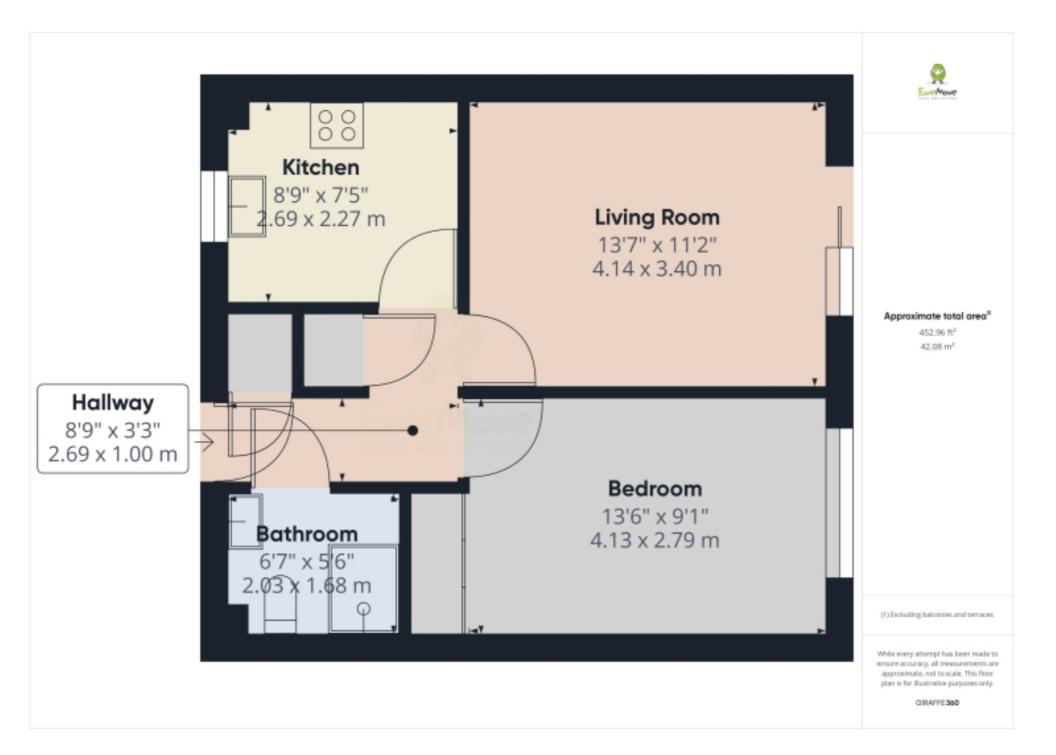

lity. A well-appointed kitchen, rejuvenating bathroom, cozy bedroom, and expansive living room collectively contribute to a harmonious living experience, tailored to meet the diverse needs of its occupants.

Moreover, residents benefit from the Appello system, ensuring round-theclock assistance at their fingertips, offering peace of mind and security. With a resident development manager readily available to address any queries or concerns, residents can rest assured knowing that their needs are promptly attended to.

In summary, this meticulously crafted retirement flat in Chancery Court presents a unique opportunity for those seeking a blend of serenity, community, and convenience-a haven where every moment is infused with comfort, camaraderie, and a sense of belonging.



## Floorplans



#### **EPC**









# Marketed by Ewemove Dartford & Greenhithe

020 3953 8023 (24/7) dartford@ewemove.com