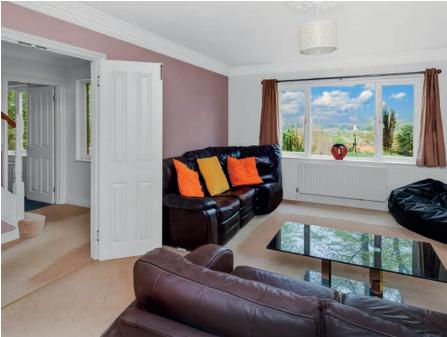

Shadyhanger, Godalming

Step into the hallway where you'll find a spacious living room through double doors to the left, providing breathtaking views of the town and the Surrey Hills. Adjacent is a versatile second reception area, currently a study area, while across the hallway lies a good sized dining room, leading to the kitchen.