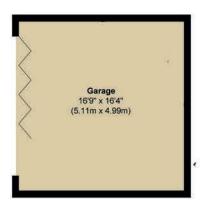

Shadyhanger, Godalming

The remaining two bedrooms and family bathroom, are located at the rear of the house. Bedroom 4 would make an ideal home office.

To the front, a driveway with parking for two cars and a detached double garage provide convenience.