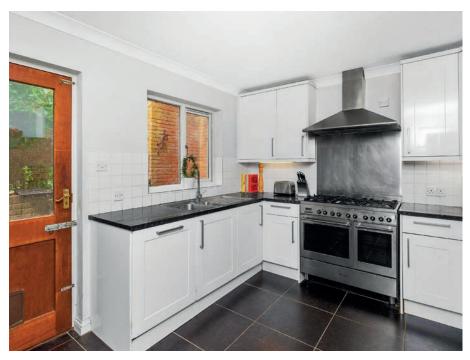

Shadyhanger, Godalming

Combining the two rooms would present a prime opportunity to create one expansive kitchen-dining area which would create a more open and functional space, ideal for both cooking and entertaining perfect for modern family living. At present the kitchen has modern units with a range cooker and a versatile laundry area.