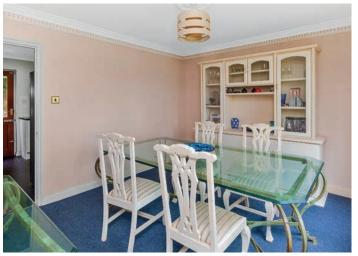

Shadyhanger, Godalming

Step into the hallway where you'll find a spacious living room through double doors to the left, providing breathtaking views of the town and the Surrey Hills. Adjacent is a versatile second reception area, currently a study area, while across the hallway lies a good sized dining room, leading to the kitchen.