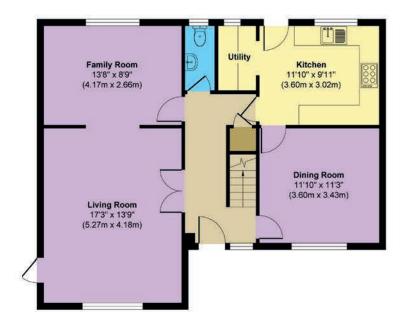

Shadyhanger, Godalming

Step into the hallway where you'll find a spacious living room through double doors to the left, providing breathtaking views of the town and the Surrey Hills. Adjacent is a versatile second reception area, currently a study area, while across the hallway lies a good sized dining room, leading to the kitchen.

Shadyhanger, Godalming

Combining the two rooms would present a prime opportunity to create one expansive kitchen-dining area which would create a more open and functional space, ideal for both cooking and entertaining perfect for modern family living. At present the kitchen has modern units with a range cooker and a versatile laundry area.