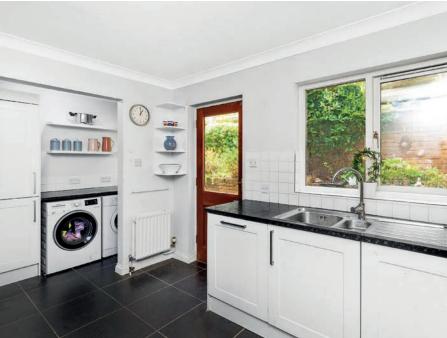

Shadyhanger, Godalming

Combining the two rooms would present a prime opportunity to create one expansive kitchen-dining area which would create a more open and functional space, ideal for both cooking and entertaining perfect for modern family living. At present the kitchen has modern units with a range cooker and a versatile laundry area.