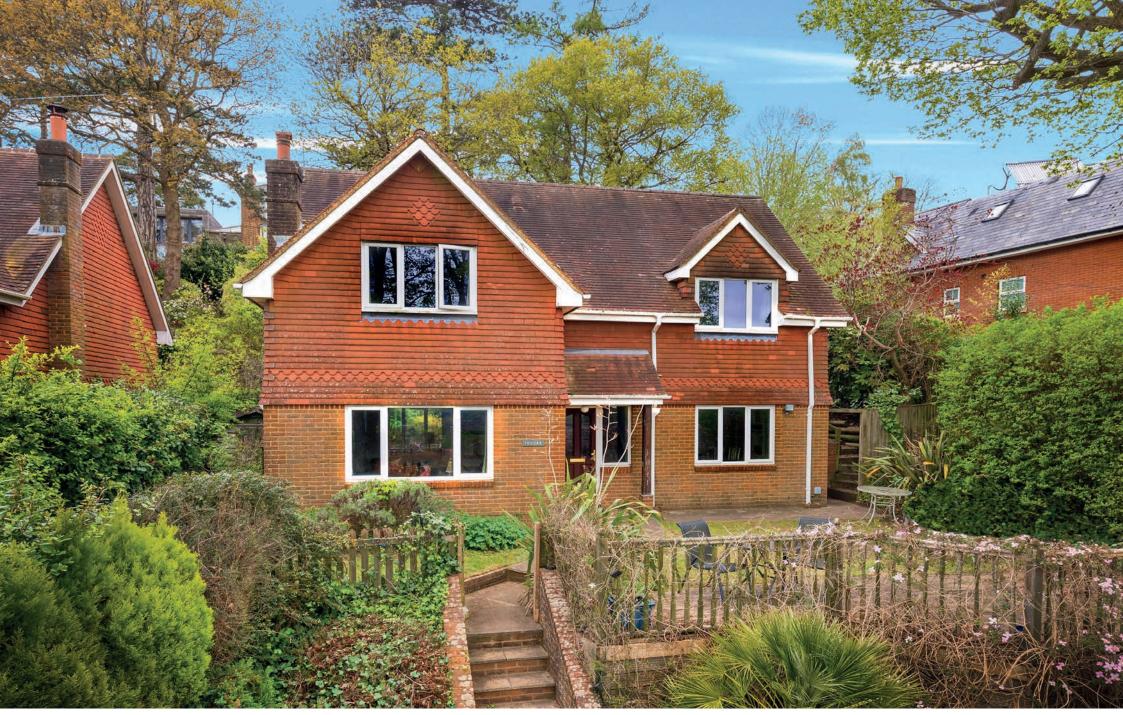

Ivy Oak, Shadyhanger Godalming, Surrey GU7 2HR Guide price £1,050,000 Freehold

Don't miss the chance to own this delightful four-bedroom family home, in need of a little TLC, in the sought-after Shadyhanger in Godalming. With flexible living spaces and a charming terraced garden, it offers distant views from its elevated position.

- Four Bedroom Detached home
- Sought after Location within easy reach of the Mainline Stations and High Street
- Quiet Street
- Elevated Setting with Distant Views
- Three Reception Rooms
- Driveway for 2 Cars and Double Garage
- EPC Rating: C

Shadyhanger, Godalming

Step into the hallway where you'll find a spacious living room through double doors to the left, providing breathtaking views of the town and the Surrey Hills. Adjacent is a versatile second reception area, currently a study area, while across the hallway lies a good sized dining room, leading to the kitchen.