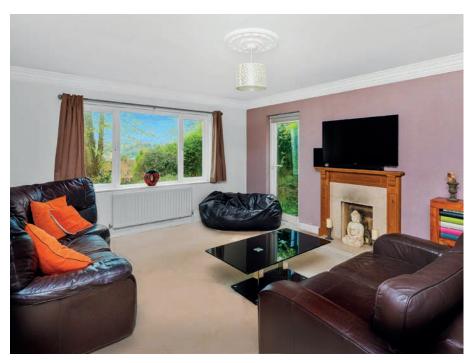

Shadyhanger, Godalming

Step into the hallway where you'll find a spacious living room through double doors to the left, providing breathtaking views of the town and the Surrey Hills. Adjacent is a versatile second reception area, currently a study area, while across the hallway lies a good sized dining room, leading to the kitchen.