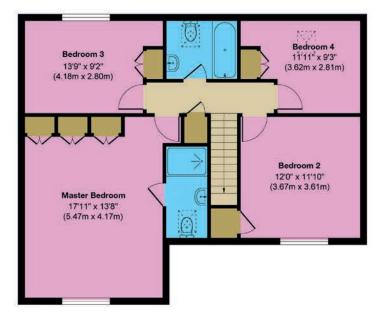

As you ascend the stairs, you'll discover four well-proportioned bedrooms and a family bathroom. Additionally, there's access to the boarded loft space. The master bedroom, situated at the front of the house, features fitted wardrobes and an ensuite bathroom, boasting splendid countryside views to start your day. Bedroom 2, also at the front, shares these picturesque views.

Shadyhanger, Godalming

The remaining two bedrooms and family bathroom, are located at the rear of the house. Bedroom 4 would make an ideal home office.

To the front, a driveway with parking for two cars and a detached double garage provide convenience.