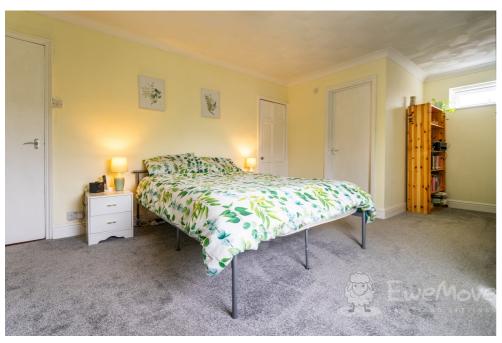

#### **Bedroom 1**

20' 4" x 11' 5" (6.20m x 3.50m) BEDROOM: Newly fitted carpet, dual double-glazed windows, built-in storage cupboard, multiple sockets with USB ports and radiator.

ENSUITE: Vinyl flooring, corner shower with glass doors and tiled walls, wash basin and toilet.

#### Bedroom 2

12' 5" x 11' 5" (3.80m x 3.50m) BEDROOM: Newly fitted carpet, twin double-glazed windows, multiple sockets and radiator.

ENSUITE: Vinyl flooring, corner shower with glass doors and tiled walls, wash basin and toilet.