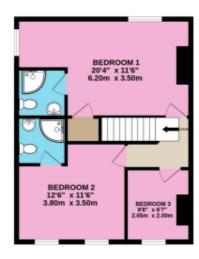

#### **Bedroom 1**

20' 4" x 11' 5" (6.20m x 3.50m) BEDROOM: Newly fitted carpet, dual double-glazed windows, built-in storage cupboard, multiple sockets with USB ports and radiator.

ENSUITE: Vinyl flooring, corner shower with glass doors and tiled walls, wash basin and toilet.

#### Bedroom 2

12' 5" x 11' 5" (3.80m x 3.50m) BEDROOM: Newly fitted carpet, twin double-glazed windows, multiple sockets and radiator.

ENSUITE: Vinyl flooring, corner shower with glass doors and tiled walls, wash basin and toilet.

#### **Bedroom 3**

8' 8" x 6' 6" (2.65m x 2.00m) Newly fitted carpet, double-glazed window, sound-proofed walls, multiple sockets and radiator.

### Floorplans

GROUND FLOOR 882 sq.ft. (82.0 sq.m.) approx. 1ST FLOOR 523 sq.ft. (48.6 sq.m.) approx.

3-BEDROOM SEMI-DETACHED HOUSE

TOTAL FLOOR AREA: 1405 sq.ft. (130.6 sq.m.) approx. White every attempt has been made to ensure the accuracy of the floorplan contained here, measurements of does, whome, somar and may other terms are approximate and so responsibility is blain fibr any error, entraisach or min-attainnee. This plate is for fluxinarily parposes entry and shead be used as such by any prospective parchase. The software, splaters and applications show have not been instead and no guarantee so to their write write weather and the software software to be instead and no guarantee so to their write write write. EPC