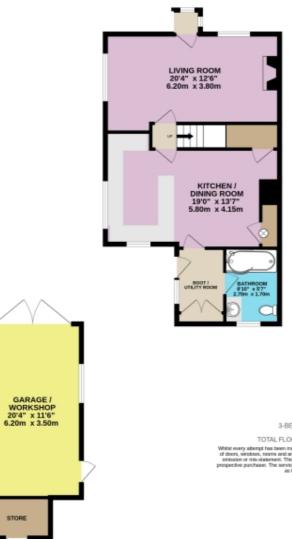

#### Kitchen / Dining Room

<u>19' 0" x 13' 7" (5.80m x 4.15m)</u>

Tiled flooring, dual double-glazed windows, newly fitted base units and worktops, composite sink and extractor hood, concealed consumer unit, water tank and airing cupboard, understair storage cupboard, multiple sockets and radiator.

#### Living Room

20' 4" x 12' 5" (6.20m x 3.80m) Newly fitted carpet, dual double-glazed windows, front access via a storm porch, electric fireplace with mantel and hearth, fitted storage cupboard, multiple sockets, TV aerial and radiator.

#### Bathroom

Tiled flooring, obsurred double-glazed window, tiles walls floor-to-ceiling, Vanity basin, shower bath, toilet and radiator.

#### **Boot and Utility Room**

Tiled flooring, obscured double-glazed door and double-glazed window, built-in storage, multiple sockets and radiator.

#### Garage / Workshop

20' 4" x 11' 5" (6.20m x 3.50m) Double doors to the front, concrete floor, light, power, side single-glazed window and side door onto patio.

### Floorplans

GROUND FLOOR 882 sq.ft. (82.0 sq.m.) approx. 1ST FLOOR 523 sq.ft. (48.6 sq.m.) approx.

3-BEDROOM SEMI-DETACHED HOUSE

TOTAL FLOOR AREA: 1405 sq.ft. (130.6 sq.m.) approx. White every attempt has been made to ensure the accuracy of the floorplan contained here, measurements of does, whome, somar and may other terms are approximate and so responsibility is blain fibr any error, entraisach or min-attainnee. This plate is for fluxinarily parposes entry and shead be used as such by any prospective parchase. The software, splaters and applications show have not been instead and no guarantee so to their write write weather and the software software to be instead and no guarantee so to their write write write. EPC