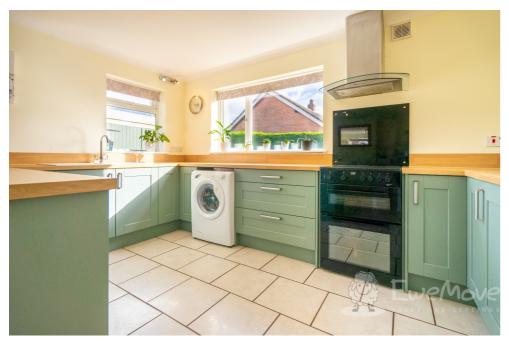

#### Kitchen / Dining Room

<u>19' 0" x 13' 7" (5.80m x 4.15m)</u>

Tiled flooring, dual double-glazed windows, newly fitted base units and worktops, composite sink and extractor hood, concealed consumer unit, water tank and airing cupboard, understair storage cupboard, multiple sockets and radiator.