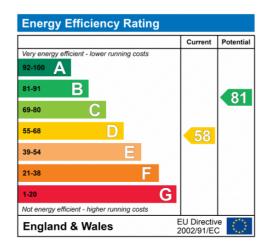

t, power, side single-glazed window and side door onto patio.

### Floorplans

GROUND FLOOR 882 sq.ft. (82.0 sq.m.) approx. 1ST FLOOR 523 sq.ft. (48.6 sq.m.) approx.





3-BEDROOM SEMI-DETACHED HOUSE

TOTAL FLOOR AREA: 1405 sq.ft. (130.6 sq.m.) approx. White every attempt has been made to ensure the accuracy of the floorplan contained here, measurements of does, whome, somar and may other terms are approximate and so responsibility is blain fibr any error, entraisach or min-attainnee. This plate is for fluxinarily parposes entry and shead be used as such by any prospective parchase. The software, splaters and applications show have not been instead and no guarantee so to their write write weather and the software software to be instead and no guarantee so to their write write write. EPC





# Marketed by Ewemove Wymondham

01953 665 785 (24/7) wymondham@ewemove.com