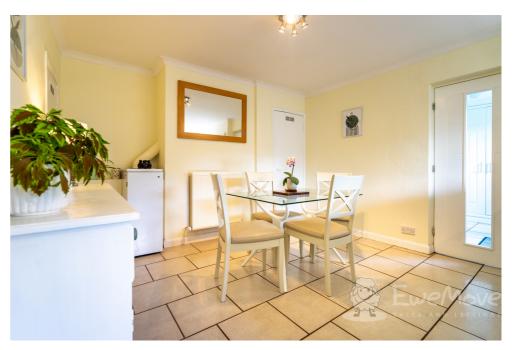

Stepping inside the property, the ground floor provides two spacious reception rooms including a newly fitted kitchen, ample built-in storage, a ground floor bathroom and a fantastic boot and utility room. A superb combination for convenient family living, welcoming friends and family, and managing muddy wellies after all the country walks you'll be enjoying from your doorstep.

#### **Boot and Utility Room**

Tiled flooring, obscured double-glazed door and double-glazed window, built-in storage, multiple sockets and radiator.