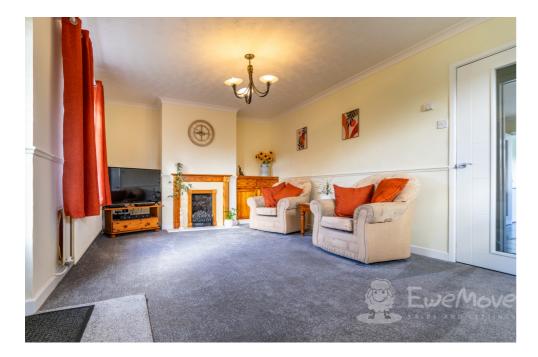

#### Living Room

20' 4" x 12' 5" (6.20m x 3.80m) Newly fitted carpet, dual double-glazed windows, front access via a storm porch, electric fireplace with mantel and hearth, fitted storage cupboard, multiple sockets, TV aerial and radiator.