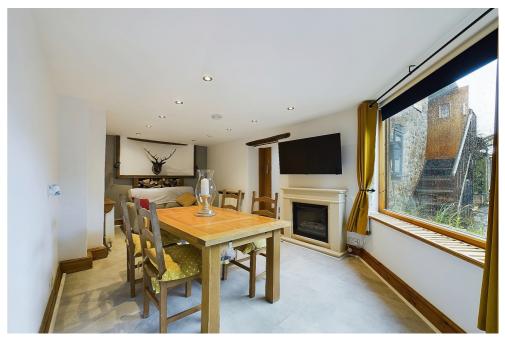

Back on the ground floor, off the kitchen you'll find the "Lower Annex". The 'Dining Room' has ample space for a table of 10 guests and has views into the courtyard garden via the patio doors. Beyond the dining room, you'll find a separate 'WC', a 'Wet Room' & a large 'Utility / Boot Room', perfect to wash the dogs off after a walk along the canal. Again, this space may also be used as a self-contained 1-bedroom apartment, with a functional kitchen & its own entrance via the courtyard garden; ideal for an elderly relative or assisted living.

#### **Dining Room - (Annex)**

9' 9" x 17' 11" (2.97m x 5.46m)