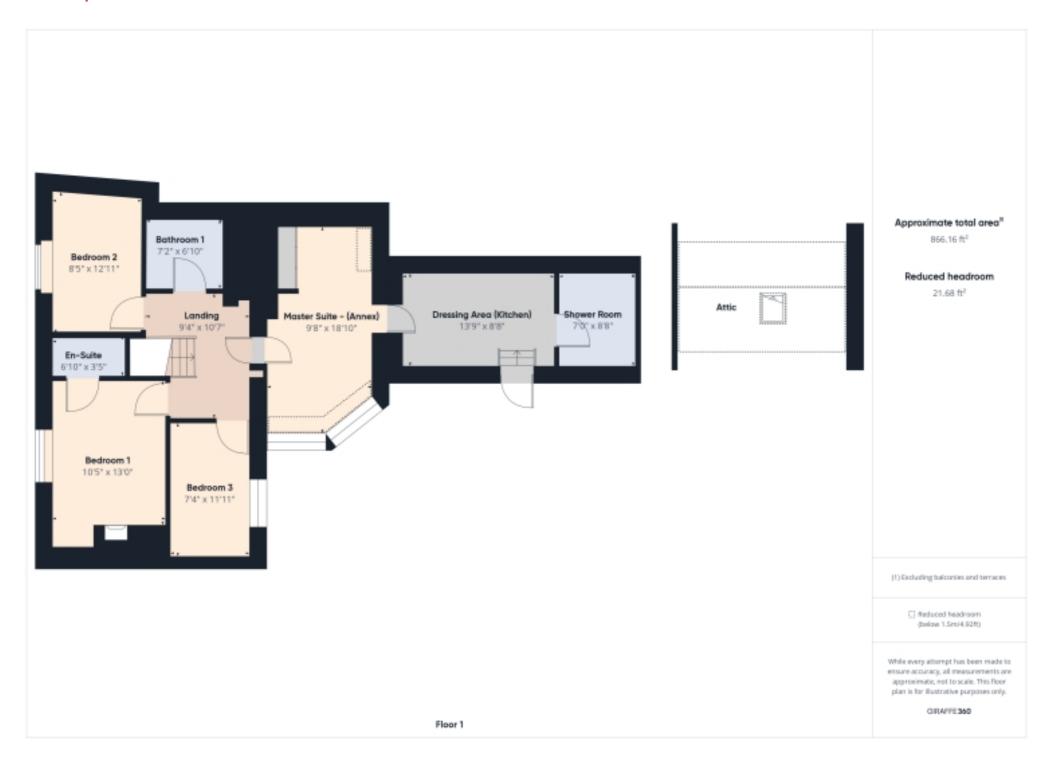

Whilst on the 1st floor landing, through a "Jack'n'Jill" door, you will find the "Upper Annex". This space is perfect for the 'Master Suite' comprising of a 'Character Bedroom', with views into the courtyard garden; the potential for a large 'Walk-through Wardrobe / Dressing area' and a spacious En-suite Bathroom. However, this space may also be used as a self-contained 1-bedroom apartment, with its own entrance via the external courtyard staircase; ideal for a lodger or relative.

#### **Master Bedroom - (Annex)**

9' 9" x 18' 10" (2.97m x 5.74m)

#### **Dressing Area - (Kitchen)**

13' 9" x 8' 8" (4.19m x 2.64m)

#### **Bedroom 1 with En-Suite**

10' 5" x 13' 0" (3.18m x 3.96m)

#### **Bedroom 2**

8' 5" x 12' 11" (2.57m x 3.94m)

#### **Bedroom 3**

7' 4" x 11' 11" (2.24m x 3.63m)

#### **First Floor Landing**

9' 4" x 10' 7" (2.84m x 3.23m)

#### Sauna

14' 7" x 7' 1" (4.45m x 2.16m)