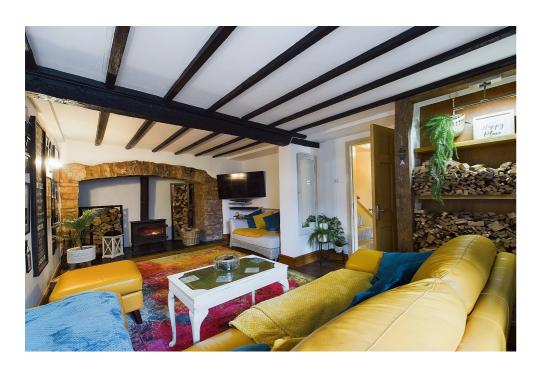

The ground floor of the original property boasts an impressive 'Farmhouse Kitchen & Breakfast Room', complete with centre island, range cooker and a large fireplace complete with log burner. On the other side of the entrance hall you'll be drawn into the cosy 'Living Room / Snug', where you will notice an Inglenook fireplace & log burner. Venture upstairs and you will be standing on spacious landing where you'll find 2-double bedrooms to your right, of which one boasts an en-suite and another double bedroom & the large modern family bathroom to your left.

#### Lounge

16' 2" x 10' 10" (4.93m x 3.30m)