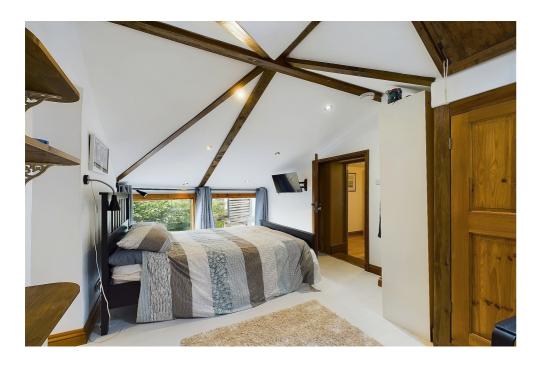

Whilst on the 1st floor landing, through a "Jack'n'Jill" door, you will find the "Upper Annex". This space is perfect for the 'Master Suite' comprising of a 'Character Bedroom', with views into the courtyard garden; the potential for a large 'Walk-through Wardrobe / Dressing area' and a spacious En-suite Bathroom. However, this space may also be used as a self-contained 1-bedroom apartment, with its own entrance via the external courtyard staircase; ideal for a lodger or relative.

#### **Master Bedroom - (Annex)**

9' 9" x 18' 10" (2.97m x 5.74m)