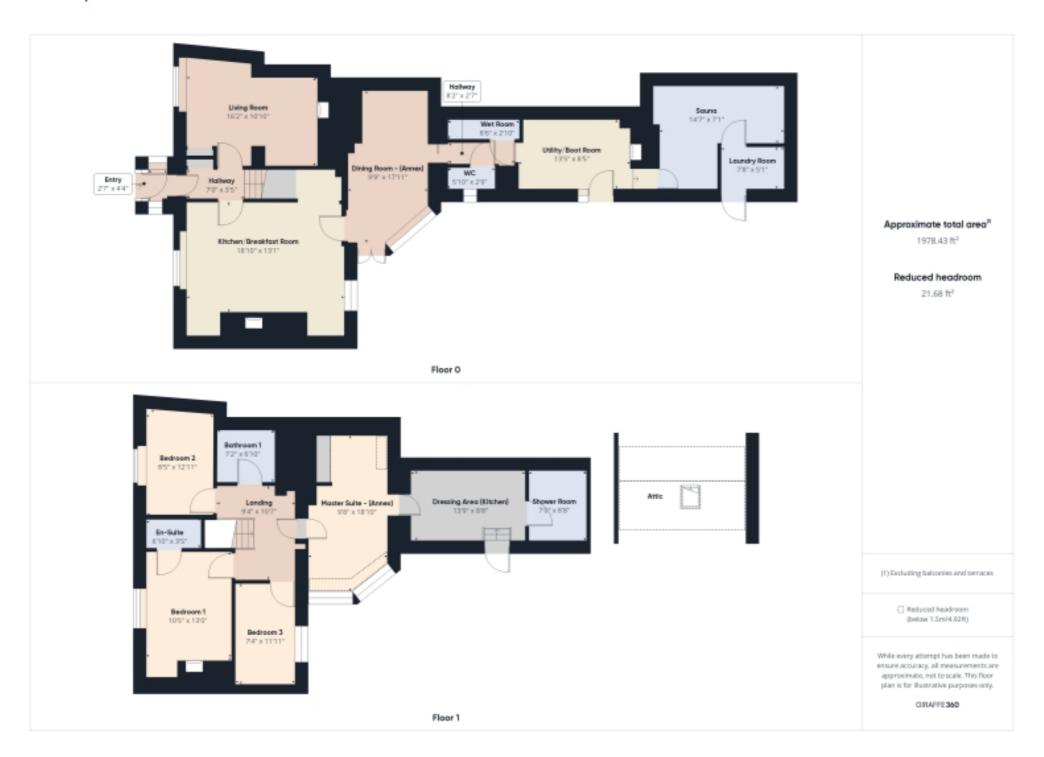

bright lights of London can be reached within 2 hours.



#### **Family Bathroom**

7' 2" x 6' 1" (2.18m x 1.85m)

#### **Master Bedroom - (Annex)**

9' 9" x 18' 10" (2.97m x 5.74m)

#### **Dressing Area - (Kitchen)**

13' 9" x 8' 8" (4.19m x 2.64m)

#### Lounge

16' 2" x 10' 10" (4.93m x 3.30m)

#### Kitchen / Breakfast Room

18' 10" x 13' 1" (5.74m x 3.99m)

#### **Bedroom 1 with En-Suite**

10' 5" x 13' 0" (3.18m x 3.96m)

#### **Bedroom 2**

8' 5" x 12' 11" (2.57m x 3.94m)

#### **Bedroom 3**

7' 4" x 11' 11" (2.24m x 3.63m)

#### **First Floor Landing**

9' 4" x 10' 7" (2.84m x 3.23m)

#### **Dining Room - (Annex)**

9' 9" x 17' 11" (2.97m x 5.46m)

#### **Utility / Boot Room**

13' 5" x 8' 5" (4.09m x 2.57m)

#### Sauna

14' 7" x 7' 1" (4.45m x 2.16m)

#### Exterior

### Floorplans



## Floorplans



# Floorplans









# Marketed by EweMove Tiverton

01884 219109 (24/7) tiverton@ewemove.com