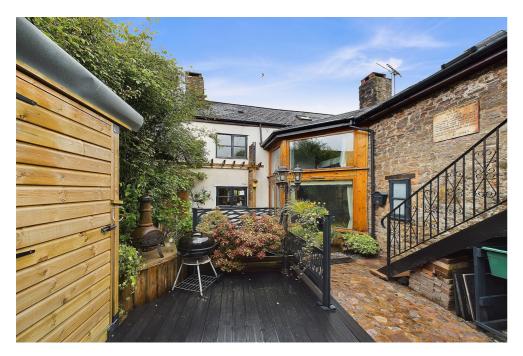

Whilst on the 1st floor landing, through a "Jack'n'Jill" door, you will find the "Upper Annex". This space is perfect for the 'Master Suite' comprising of a 'Character Bedroom', with views into the courtyard garden; the potential for a large 'Walk-through Wardrobe / Dressing area' and a spacious En-suite Bathroom. However, this space may also be used as a self-contained 1-bedroom apartment, with its own entrance via the external courtyard staircase; ideal for a lodger or relative.

Back on the ground floor, off the kitchen you'll find the "Lower Annex". The 'Dining Room' has ample space for a table of 10 guests and has views into the courtyard garden via the patio doors. Beyond the dining room, you'll find a separate 'WC', a 'Wet Room' & a large 'Utility / Boot Room', perfect to wash the dogs off after a walk along the canal. Again, this space may also be used as a self-contained 1-bedroom apartment, with a functional kitchen & its own entrance via the courtyard garden; ideal for an elderly relative or assisted living.

#### Exterior