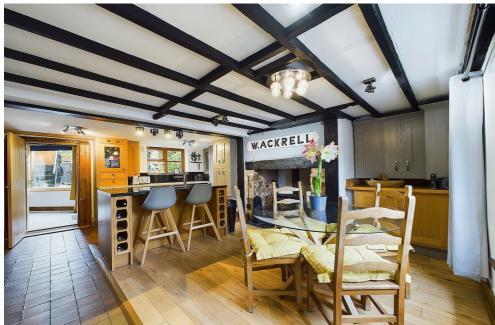

The ground floor of the original property boasts an impressive 'Farmhouse Kitchen & Breakfast Room', complete with centre island, range cooker and a large fireplace complete with log burner. On the other side of the entrance hall you'll be drawn into the cosy 'Living Room / Snug', where you will notice an Inglenook fireplace & log burner. Venture upstairs and you will be standing on spacious landing where you'll find 2-double bedrooms to your right, of which one boasts an en-suite and another double bedroom & the large modern family bathroom to your left.

#### Kitchen / Breakfast Room

18' 10" x 13' 1" (5.74m x 3.99m)