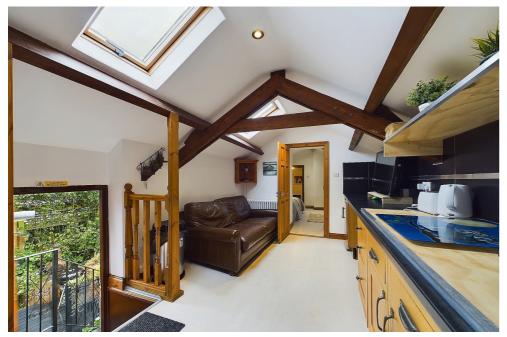

The ground floor of the original property boasts an impressive 'Farmhouse Kitchen & Breakfast Room', complete with centre island, range cooker and a large fireplace complete with log burner. On the other side of the entrance hall you'll be drawn into the cosy 'Living Room / Snug', where you will notice an Inglenook fireplace & log burner. Venture upstairs and you will be standing on spacious landing where you'll find 2-double bedrooms to your right, of which one boasts an en-suite and another double bedroom & the large modern family bathroom to your left.

#### Kitchen / Breakfast Room

18' 10" x 13' 1" (5.74m x 3.99m)