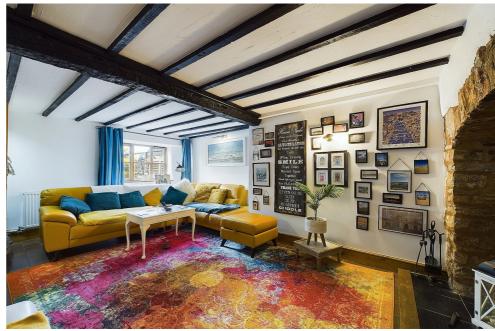

The ground floor of the original property boasts an impressive 'Farmhouse Kitchen & Breakfast Room', complete with centre island, range cooker and a large fireplace complete with log burner. On the other side of the entrance hall you'll be drawn into the cosy 'Living Room / Snug', where you will notice an Inglenook fireplace & log burner. Venture upstairs and you will be standing on spacious landing where you'll find 2-double bedrooms to your right, of which one boasts an en-suite and another double bedroom & the large modern family bathroom to your left.

#### Lounge

16' 2" x 10' 10" (4.93m x 3.30m)