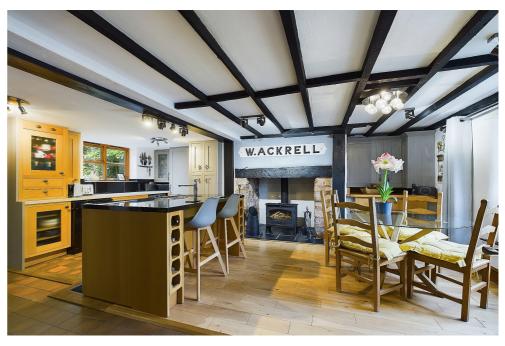

The ground floor of the original property boasts an impressive 'Farmhouse Kitchen & Breakfast Room', complete with centre island, range cooker and a large fireplace complete with log burner. On the other side of the entrance hall you'll be drawn into the cosy 'Living Room / Snug', where you will notice an Inglenook fireplace & log burner. Venture upstairs and you will be standing on spacious landing where you'll find 2-double bedrooms to your right, of which one boasts an en-suite and another double bedroom & the large modern family bathroom to your left.

#### Kitchen / Breakfast Room

18' 10" x 13' 1" (5.74m x 3.99m)