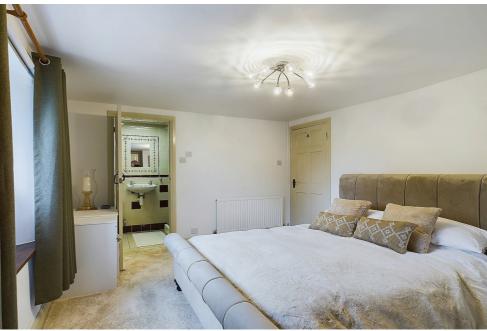

#### **Bedroom 1 with En-Suite**

10' 5" x 13' 0" (3.18m x 3.96m)

#### **Bedroom 2**

8' 5" x 12' 11" (2.57m x 3.94m)

#### **Bedroom 3**

7' 4" x 11' 11" (2.24m x 3.63m)