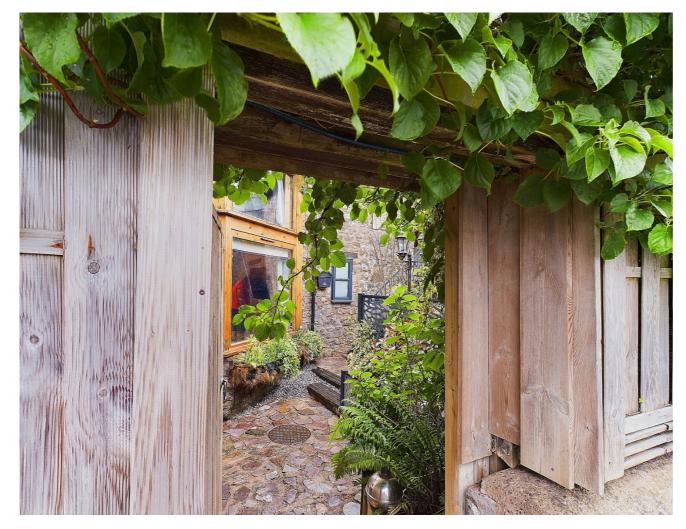

Whilst on the 1st floor landing, through a "Jack'n'Jill" door, you will find the "Upper Annex". This space is perfect for the 'Master Suite' comprising of a 'Character Bedroom', with views into the courtyard garden; the potential for a large 'Walk-through Wardrobe / Dressing area' and a spacious En-suite Bathroom. However, this space may also be used as a self-contained 1-bedroom apartment, with its own entrance via the external courtyard staircase; ideal for a lodger or relative.

Back on the ground floor, off the kitchen you'll find the "Lower Annex". The 'Dining Room' has ample space for a table of 10 guests and has views into the courtyard garden via the patio doors. Beyond the dining room, you'll find a separate 'WC', a 'Wet Room' & a large 'Utility / Boot Room', perfect to wash the dogs off after a walk along the canal. Again, this space may also be used as a self-contained 1-bedroom apartment, with a functional kitchen & its own entrance via the courtyard garden; ideal for an elderly relative or assisted living.

#### Exterior