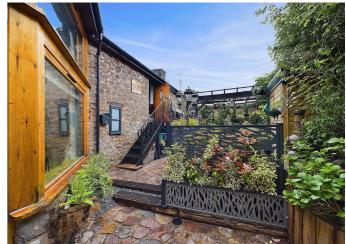

Whilst on the 1st floor landing, through a "Jack'n'Jill" door, you will find the "Upper Annex". This space is perfect for the 'Master Suite' comprising of a 'Character Bedroom', with views into the courtyard garden; the potential for a large 'Walk-through Wardrobe / Dressing area' and a spacious En-suite Bathroom. However, this space may also be used as a self-contained 1-bedroom apartment, with its own entrance via the external courtyard staircase; ideal for a lodger or relative.

Back on the ground floor, off the kitchen you'll find the "Lower Annex". The 'Dining Room' has ample space for a table of 10 guests and has views into the courtyard garden via the patio doors. Beyond the dining room, you'll find a separate 'WC', a 'Wet Room' & a large 'Utility / Boot Room', perfect to wash the dogs off after a walk along the canal. Again, this space may also be used as a self-contained 1-bedroom apartment, with a functional kitchen & its own entrance via the courtyard garden; ideal for an elderly relative or assisted living.

#### Exterior