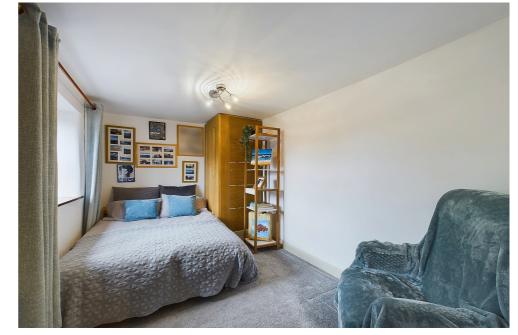

#### **Bedroom 1 with En-Suite**

10' 5" x 13' 0" (3.18m x 3.96m)

#### **Bedroom 2**

8' 5" x 12' 11" (2.57m x 3.94m)

#### **Bedroom 3**

7' 4" x 11' 11" (2.24m x 3.63m)