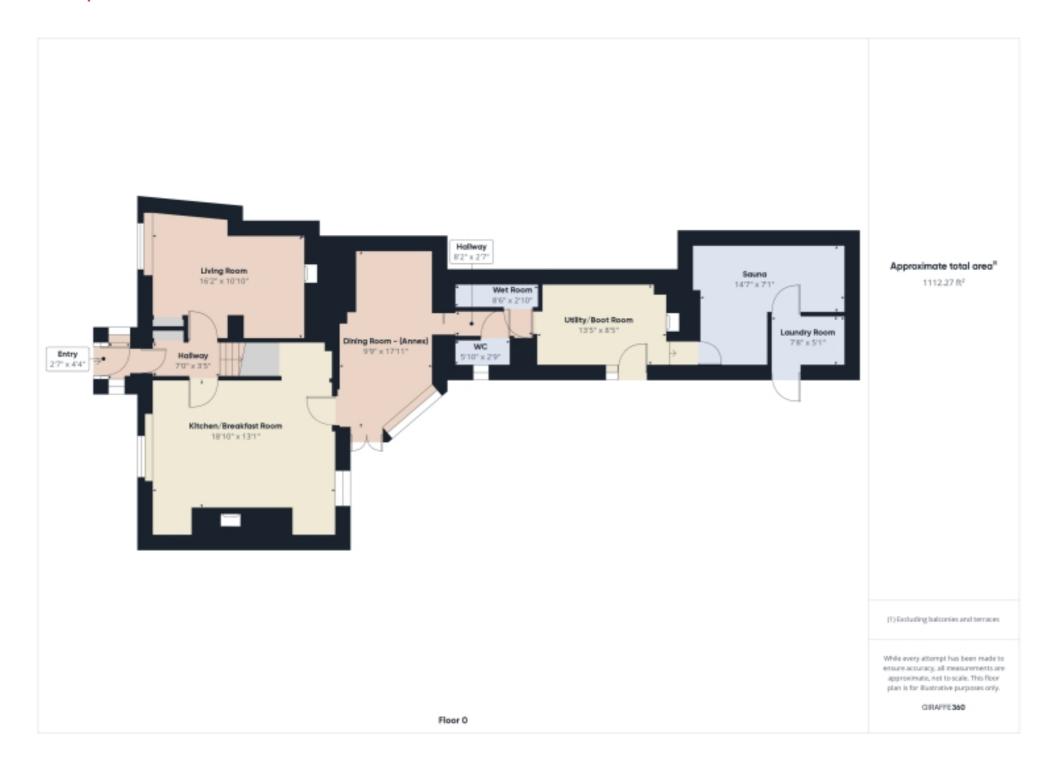

The ground floor of the original property boasts an impressive 'Farmhouse Kitchen & Breakfast Room', complete with centre island, range cooker and a large fireplace complete with log burner. On the other side of the entrance hall you'll be drawn into the cosy 'Living Room / Snug', where you will notice an Inglenook fireplace & log burner. Venture upstairs and you will be standing on spacious landing where you'll find 2-double bedrooms to your right, of which one boasts an en-suite and another double bedroom & the large modern family bathroom to your left.

Back on the ground floor, off the kitchen you'll find the "Lower Annex". The 'Dining Room' has ample space for a table of 10 guests and has views into the courtyard garden via the patio doors. Beyond the dining room, you'll find a separate 'WC', a 'Wet Room' & a large 'Utility / Boot Room', perfect to wash the dogs off after a walk along the canal. Again, this space may also be used as a self-contained 1-bedroom apartment, with a functional kitchen & its own entrance via the courtyard garden; ideal for an elderly relative or assisted living.

#### Lounge

16' 2" x 10' 10" (4.93m x 3.30m)

#### Kitchen / Breakfast Room

18' 10" x 13' 1" (5.74m x 3.99m)

#### **Dining Room - (Annex)**

9' 9" x 17' 11" (2.97m x 5.46m)

#### **Utility / Boot Room**

13' 5" x 8' 5" (4.09m x 2.57m)