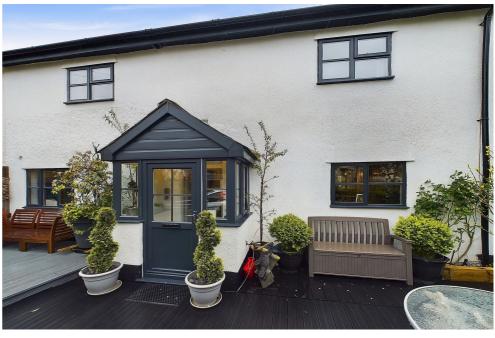

Welcome to 'Royal Oak Cottages' located within the beautiful hamlet of Westleigh, one of 4-hamlets forming the parish of Burlescombe, nr Tiverton in Devon. This mid-18th century 'Public House' was renovated into 2 character cottages during the 1990s with 'No2' now being presented to market.

This versatile property can be configured to suite a number of domestic arrangements and MUST BE VIEWED to appreciate the flexible living accommodation.



### **Key Features**

- NOT TO BE MISSED MUST BE VIEWED
- NO ONWARD CHAIN
- Beautiful Mid-1800s Character Cottage
- 4/5 Double Bedrooms
- Option for 2 Self-contained 1 Bedroom Annexes
- Large Farmhouse Kitchen / Breakfast Room
- Large Utility / Boot Room
- Sauna Gym Room
- Enclosed Mediterranean Courtyard Garden
- Driveway Parking for 2 Vehicles





























Welcome to 'Royal Oak Cottages' located within the beautiful hamlet of Westleigh, one of 4-hamlets forming the parish of Burlescombe, near Tiverton in Devon. This mid-18th century 'Public House' was renovated into 2 character cottages during the 1990s with 'No2' now being presented to market.

The ground floor of the original property boasts an impressive 'Farmhouse Kitchen & Breakfast Room', complete with centre island, range cooker and a large fireplace complete with log burner. On the other side of the entrance hall you'll be drawn into the cosy 'Living Room / Snug', where you will notice an Inglenook fireplace & log burner. Venture upstairs and you will be standing on spacious landing where you'll find 2-double bedrooms to your right, of which one boasts an en