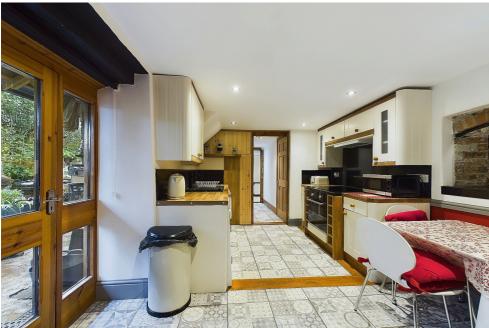

The ground floor of the original property boasts an impressive 'Farmhouse Kitchen & Breakfast Room', complete with centre island, range cooker and a large fireplace complete with log burner. On the other side of the entrance hall you'll be drawn into the cosy 'Living Room / Snug', where you will notice an Inglenook fireplace & log burner. Venture upstairs and you will be standing on spacious landing where you'll find 2-double bedrooms to your right, of which one boasts an en-suite and another double bedroom & the large modern family bathroom to your left.

#### Kitchen / Breakfast Room

18' 10" x 13' 1" (5.74m x 3.99m)