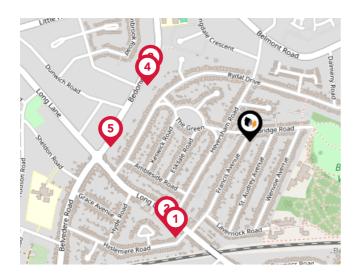

# **Bus Stops/Stations**

| Pin | Name                        | Distance   |
|-----|-----------------------------|------------|
|     | Heversham Road              | 0.28 miles |
| 2   | Heversham Road              | 0.28 miles |
| 3   | Hollingbourne Avenue        | 0.28 miles |
| 4   | Hollingbourne Avenue        | 0.27 miles |
| 5   | Bedonwell Road Long<br>Lane | 0.32 miles |