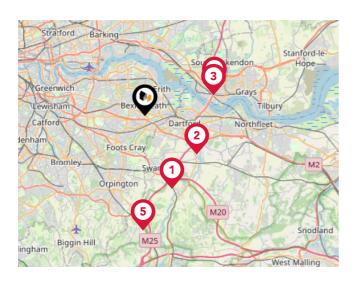

# National Rail Stations

| Pin | Name                     | Distance   |
|-----|--------------------------|------------|
|     | Barnehurst Rail Station  | 0.49 miles |
| 2   | Bexleyheath Rail Station | 0.81 miles |
| 3   | Erith Rail Station       | 1.38 miles |