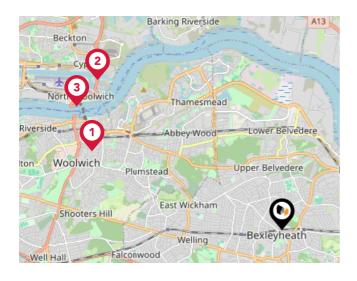

# Local Connections

| Pin | Name                            | Distance   |
|-----|---------------------------------|------------|
| 1   | Woolwich Arsenal DLR<br>Station | 3.79 miles |
| 2   | Gallions Reach DLR<br>Station   | 4.38 miles |
| 3   | King George V DLR<br>Station    | 4.42 miles |

# Ferry Terminals

| Pin | Name                      | Distance   |
|-----|---------------------------|------------|
|     | Woolwich Arsenal Pier     | 3.89 miles |
| 2   | Woolwich Ferry South Pier | 4.21 miles |
| 3   | Woolwich Ferry North Pier | 4.34 miles |