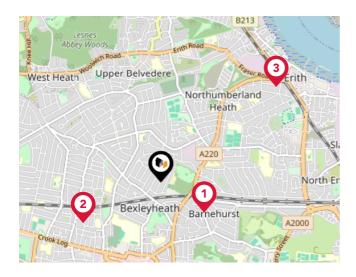

# National Rail Stations

| Pin | Name                     | Distance   |
|-----|--------------------------|------------|
|     | Barnehurst Rail Station  | 0.49 miles |
| 2   | Bexleyheath Rail Station | 0.81 miles |
| 3   | Erith Rail Station       | 1.38 miles |