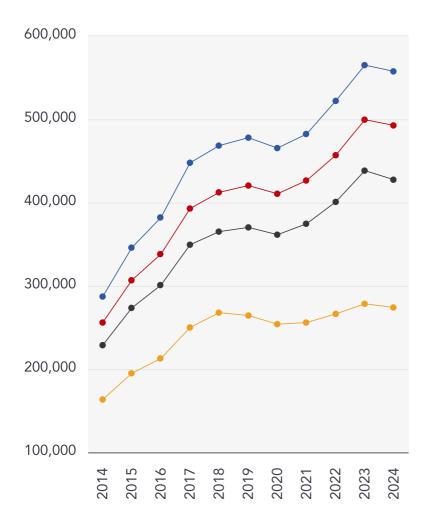

# Market House Price Statistics

# 10 Year History of Average House Prices by Property Type in DA7

Detached

+94.14%

Semi-Detached

**+92.44%** 

Terraced

+86.82%

Flat

+67.51%