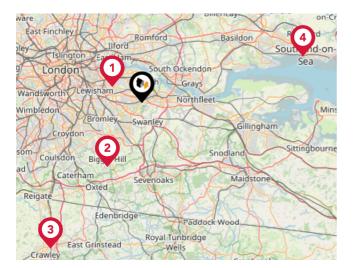

# Airports/Helipads

| Pin | Name                    | Distance    |
|-----|-------------------------|-------------|
| 1   | London City Airport     | 4.93 miles  |
| 2   | Biggin Hill Airport     | 10.69 miles |
| 3   | London Gatwick Airport  | 25.49 miles |
| 4   | London Southend Airport | 24.77 miles |