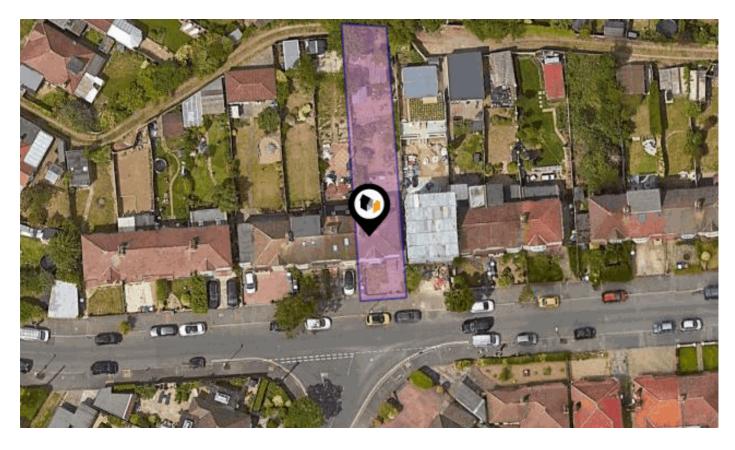

# SWANBRIDGE ROAD, BEXLEYHEATH, DA7

EweMove

113 Broadway Bexleyheath Kent DA6 7JH 020 3953 8023 robert.bearsby@ewemove.com www.ewemove.com

## Property

| Туре:            | Terraced     | Last Sold £/ft <sup>2</sup> : | £205     |
|------------------|--------------|-------------------------------|----------|
| Bedrooms:        | 3            | Tenure:                       | Freehold |
| Plot Area:       | 0.09 acres   |                               |          |
| Year Built :     | 1930-1949    |                               |          |
| Council Tax :    | Band D       |                               |          |
| Annual Estimate: | £2,155       |                               |          |
| Title Number:    | SGL720079    |                               |          |
| UPRN:            | 100020217197 |                               |          |

## Local Area

| Local Authority:                                        | Bexley   |  |
|---------------------------------------------------------|----------|--|
| <b>Conservation Area:</b>                               | No       |  |
| Flood Risk:                                             |          |  |
| <ul> <li>Rivers &amp; Seas</li> </ul>                   | Very Low |  |
| <ul> <li>Surface Water</li> </ul>                       | High     |  |
| <ul><li>Flood Risk:</li><li>Rivers &amp; Seas</li></ul> | Very Low |  |