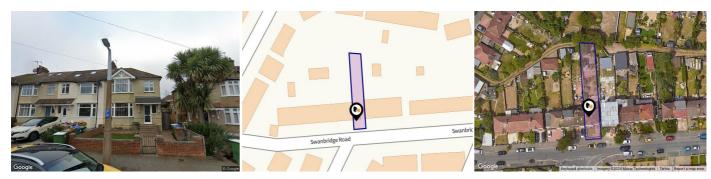

# SWANBRIDGE ROAD, BEXLEYHEATH, DA7

EweMove

113 Broadway Bexleyheath Kent DA6 7JH 020 3953 8023 robert.bearsby@ewemove.com www.ewemove.com

## Property

| Туре:            | Terraced     | Last Sold £/ft <sup>2</sup> : | £205     |
|------------------|--------------|-------------------------------|----------|
| Bedrooms:        | 3            | Tenure:                       | Freehold |
| Plot Area:       | 0.09 acres   |                               |          |
| Year Built :     | 1930-1949    |                               |          |
| Council Tax :    | Band D       |                               |          |
| Annual Estimate: | £2,155       |                               |          |
| Title Number:    | SGL720079    |                               |          |
| UPRN:            | 100020217197 |                               |          |

## Local Area

| Local Authority:                                        | Bexley   |  |
|---------------------------------------------------------|----------|--|
| <b>Conservation Area:</b>                               | No       |  |
| Flood Risk:                                             |          |  |
| <ul> <li>Rivers &amp; Seas</li> </ul>                   | Very Low |  |
| <ul> <li>Surface Water</li> </ul>                       | High     |  |
| <ul><li>Flood Risk:</li><li>Rivers &amp; Seas</li></ul> | Very Low |  |