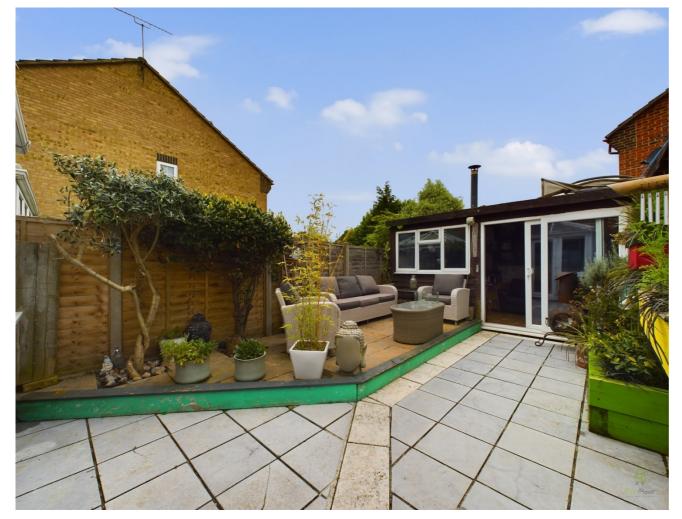

Outside, the low-maintenance rear garden hosts a spacious garden room complete with a bar and potential space for a hot tub, along with additional storage provided by a large shed. This outdoor space is perfect for alfresco dining and outdoor leisure.