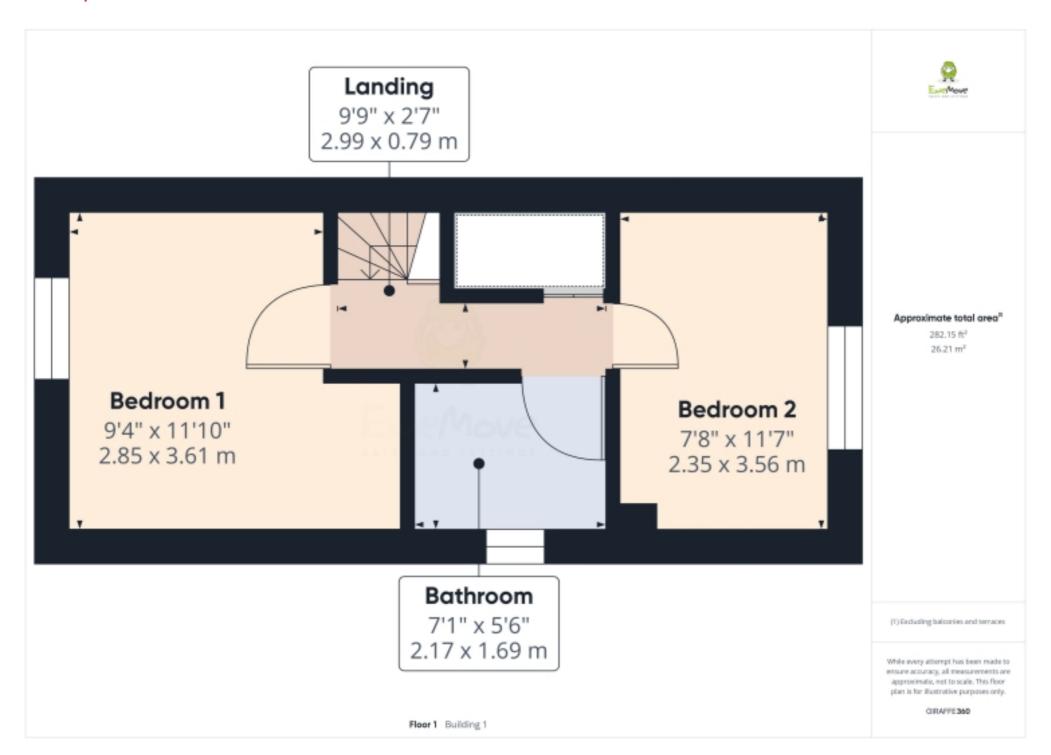

r a hot tub, along with additional storage provided by a large shed. This outdoor space is perfect for alfresco dining and outdoor leisure.

Upstairs, two sizeable bedrooms provide comfortable retreats, while a newly fitted bathroom occupies the central space, enhancing convenience and functionality.

The property also features a large driveway with parking for 2-3 cars and an attached garage/store room, catering to practical needs. Furthermore, there is potential for extension, subject to usual planning permissions, offering further flexibility and value.

In summary, this property epitomises modern family living with its convenient location, generous living spaces, and potential for expansion, making it a truly enticing prospect for potential buyers.



## Floorplans



#### Floorplans



# Floorplans











# Marketed by EweMove Dartford & Greenhithe

020 3953 8023 (24/7) dartford@ewemove.com