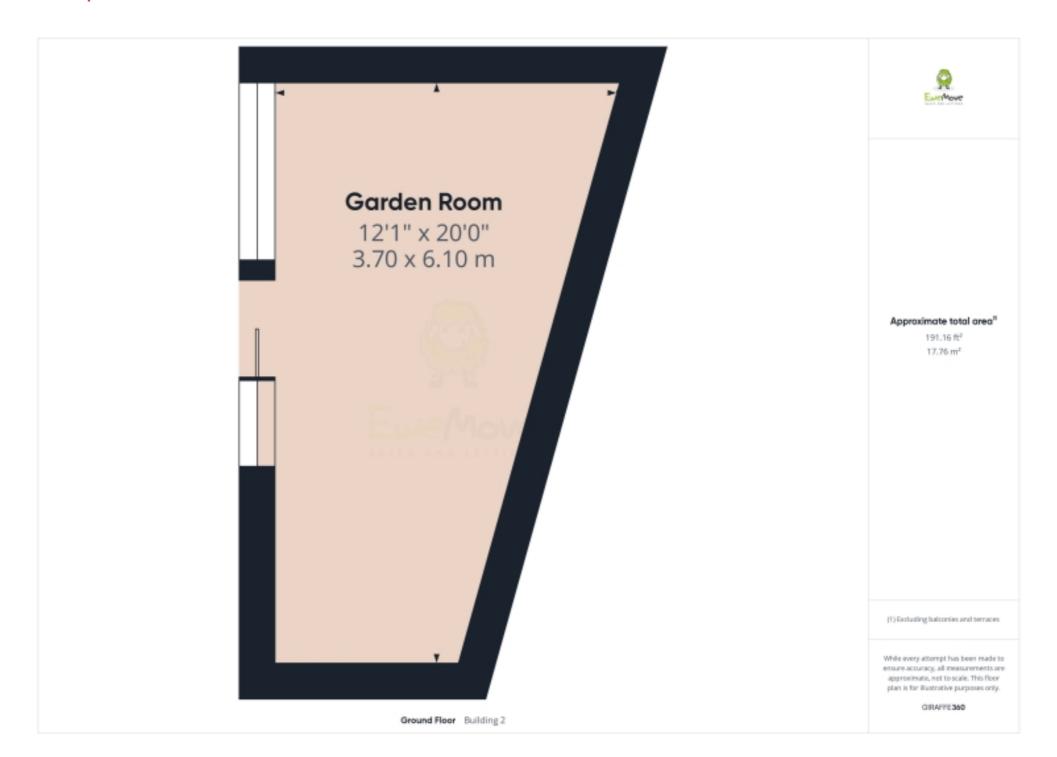

Outside, the low-maintenance rear garden hosts a spacious garden room complete with a bar and potential space for a hot tub, along with additional storage provided by a large shed. This outdoor space is perfect for alfresco dining and outdoor leisure.

## Floorplans

#### Floorplans

# Floorplans