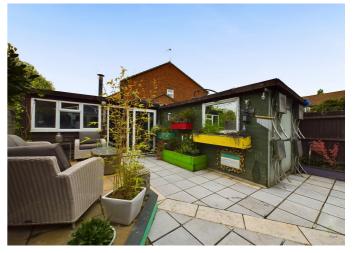

Outside, the low-maintenance rear garden hosts a spacious garden room complete with a bar and potential space for a hot tub, along with additional storage provided by a large shed. This outdoor space is perfect for alfresco dining and outdoor leisure.