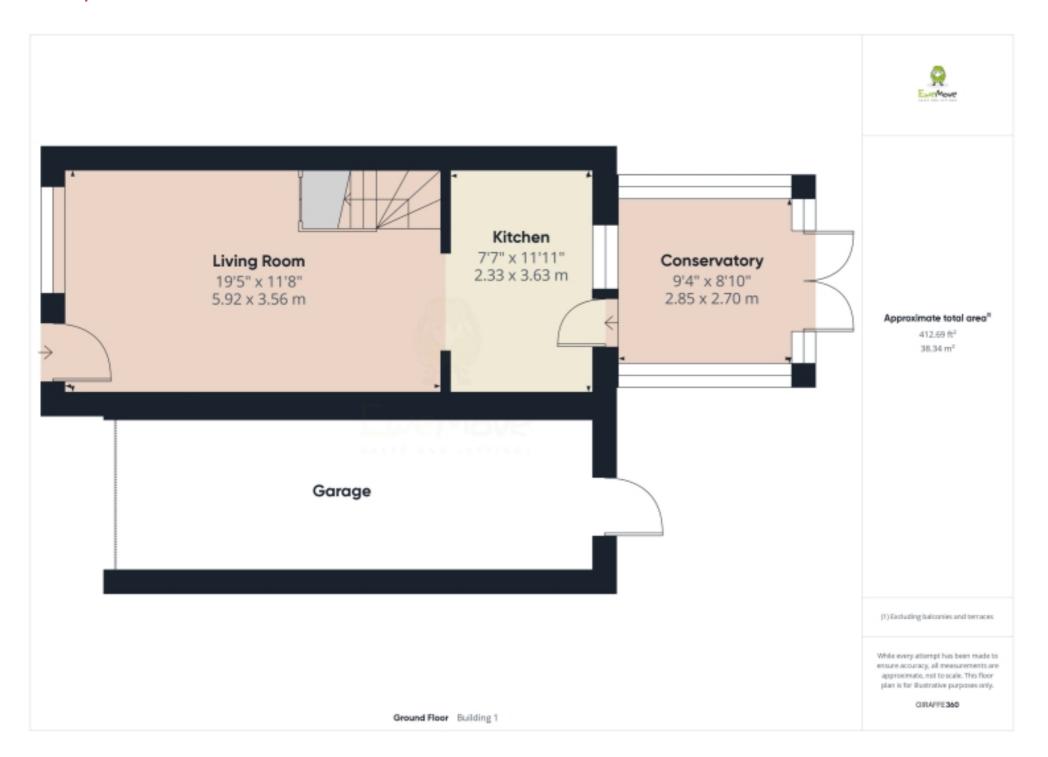

potential space for a hot tub, along with additional storage provided by a large shed. This outdoor space is perfect for alfresco dining and outdoor leisure.

Upstairs, two sizeable bedrooms provide comfortable retreats, while a newly fitted bathroom occupies the central space, enhancing convenience and functionality.

The property also features a large driveway with parking for 2-3 cars and an attached garage/store room, catering to practical needs. Furthermore, there is potential for extension, subject to usual planning permissions, offering further flexibility and value.

In summary, this property epitomises modern family living with its convenient location, generous living spaces, and potential for expansion, making it a truly enticing prospect for potential buyers.



## Floorplans



#### Floorplans



# Floorplans











# Marketed by EweMove Dartford & Greenhithe

020 3953 8023 (24/7) dartford@ewemove.com