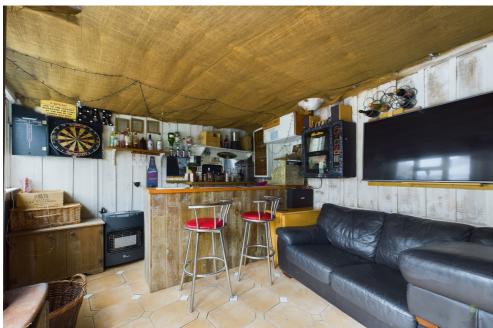

Outside, the low-maintenance rear garden hosts a spacious garden room complete with a bar and potential space for a hot tub, along with additional storage provided by a large shed. This outdoor space is perfect for alfresco dining and outdoor leisure.