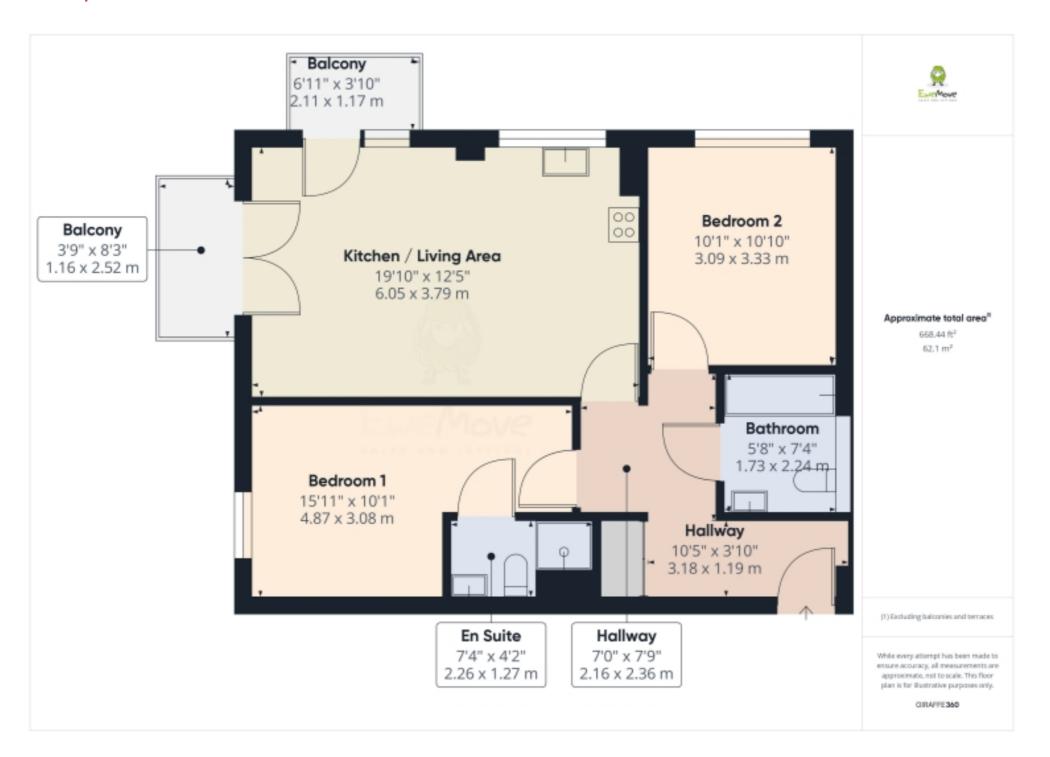

dents to unparalleled views of Dartford.

With a guide price of £240,000 - £250,000 and available chain-free, this property presents an enticing opportunity to embrace sophisticated urban living.

The Bridge is a pioneering regeneration project alongside the Thames in Dartford that has been designed to create a thriving community where people, businesses and wildlife can call home. The Bridge offers many amenities to its community, leisure facilities, schools, play areas, parkland, convenience stores, coffee shop and also offers a fast track bus service, servicing the Bridge development and runs to Bluewater Shopping Centre and Dartford Mainline Train Station, offered to residents at a discounted rate. There really is something for everyone on this wonderful development.



## Floorplans











## Marketed by EweMove Dartford & Greenhithe

020 3953 8023 (24/7) dartford@ewemove.com