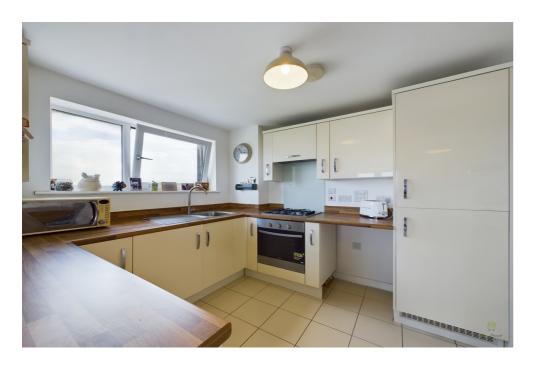

A family bathroom adds convenience, while a generously sized kitchenliving area provides a contemporary hub for relaxation and culinary adventures. The modern kitchen is equipped with integrated appliances and ample workspace, catering to the demands of everyday life.