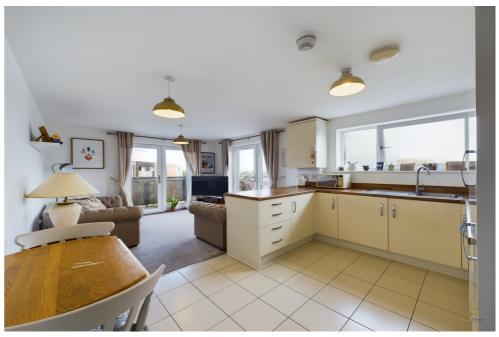

A family bathroom adds convenience, while a generously sized kitchenliving area provides a contemporary hub for relaxation and culinary adventures. The modern kitchen is equipped with integrated appliances and ample workspace, catering to the demands of everyday life.