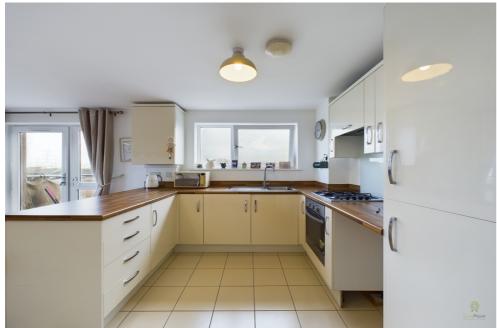

A family bathroom adds convenience, while a generously sized kitchenliving area provides a contemporary hub for relaxation and culinary adventures. The modern kitchen is equipped with integrated appliances and ample workspace, catering to the demands of everyday life.