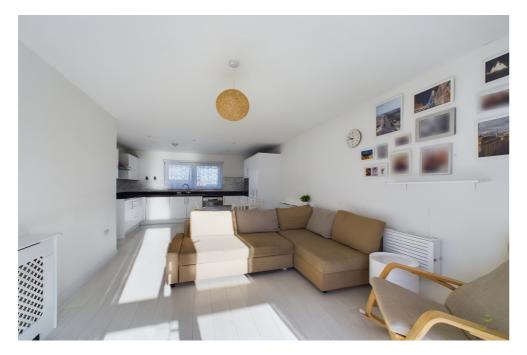

Upon entering the apartment, you'll find two spacious double bedrooms, with the master bedroom benefiting from its own en suite shower room and a private balcony. The generous open-plan kitchen and living room area features a sleek, fully fitted kitchen, providing ample space for a dining table and chairs, a comfortable sofa seating area, and a dedicated space for your television. The large floor-to-ceiling windows offer panoramic views of the development's entrance and the serene lakes.