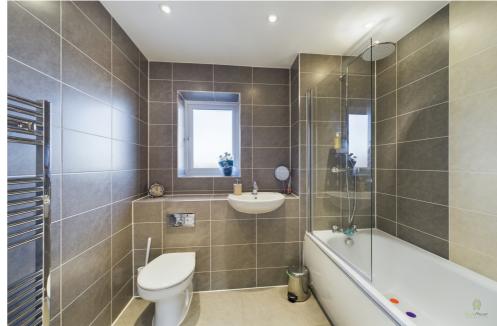

A well-appointed family bathroom includes a bath, a shower over the bath, a toilet, and a washhand basin. The entrance hall includes two practical storage cupboards-one for your washing machine and tumble dryer and another for coats, bags, and shoes, helping you keep your living space organized and clutter-free.