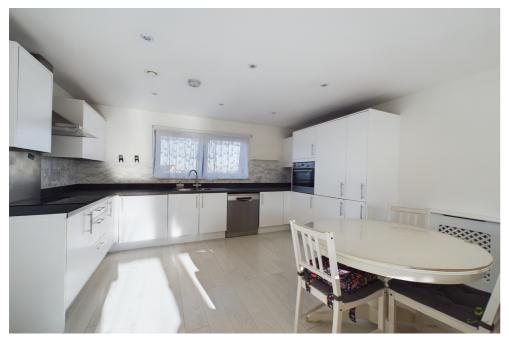

Upon entering the apartment, you'll find two spacious double bedrooms, with the master bedroom benefiting from its own en suite shower room and a private balcony. The generous open-plan kitchen and living room area features a sleek, fully fitted kitchen, providing ample space for a dining table and chairs, a comfortable sofa seating area, and a dedicated space for your television. The large floor-to-ceiling windows offer panoramic views of the development's entrance and the serene lakes.