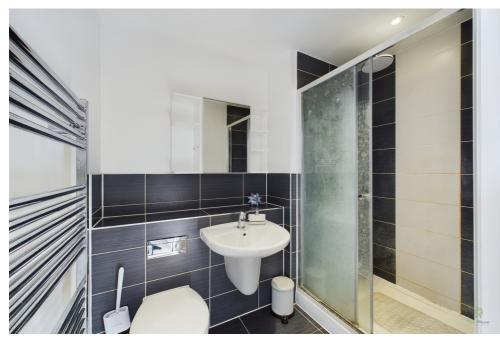

A well-appointed family bathroom includes a bath, a shower over the bath, a toilet, and a washhand basin. The entrance hall includes two practical storage cupboards-one for your washing machine and tumble dryer and another for coats, bags, and shoes, helping you keep your living space organized and clutter-free.