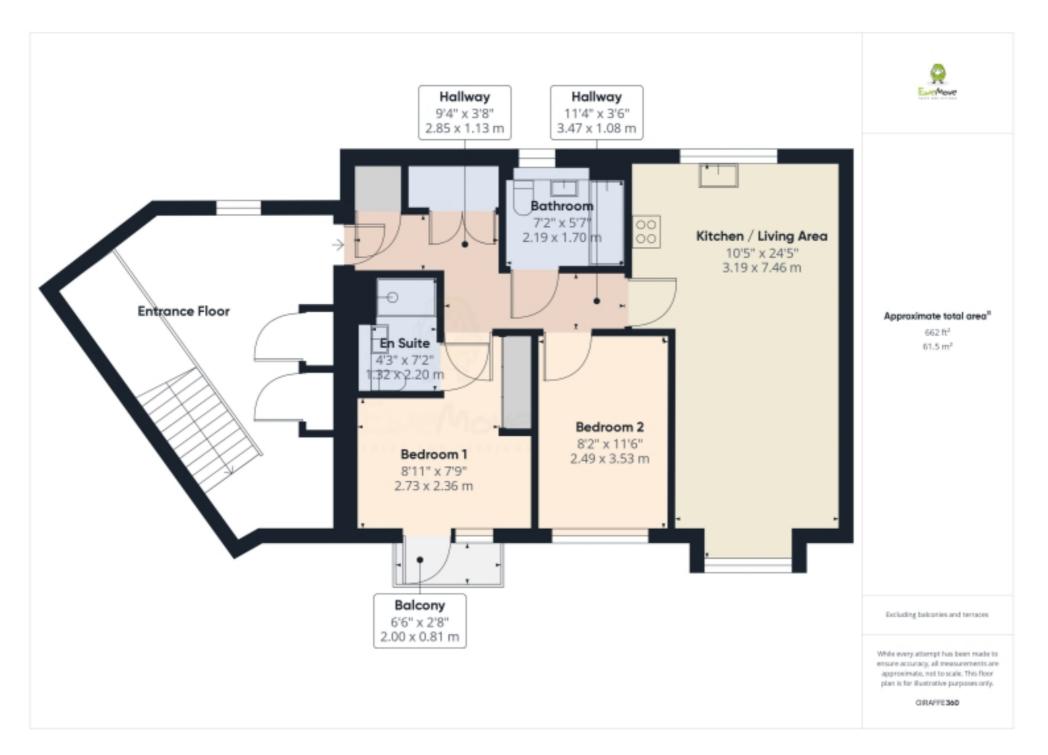

#### Floorplans

Upon entering the apartment, you'll find two spacious double bedrooms, with the master bedroom benefiting from its own en suite shower room and a private balcony. The generous open-plan kitchen and living room area features a sleek, fully fitted kitchen, providing ample space for a dining table and chairs, a comfortable sofa seating area, and a dedicated space for your television. The large floor-to-ceiling windows offer panoramic views of the development's entrance and the serene lakes.

A well-appointed family bathroom includes a bath, a shower over the bath, a toilet, and a washhand basin. The entrance hall includes two practical storage cupboards-one for your washing machine and tumble dryer and another for coats, bags, and shoes, helping you keep your living space organized and clutter-free.