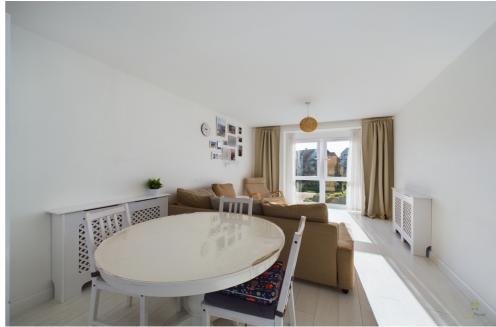

Upon entering the apartment, you'll find two spacious double bedrooms, with the master bedroom benefiting from its own en suite shower room and a private balcony. The generous open-plan kitchen and living room area features a sleek, fully fitted kitchen, providing ample space for a dining table and chairs, a comfortable sofa seating area, and a dedicated space for your television. The large floor-to-ceiling windows offer panoramic views of the development's entrance and the serene lakes.