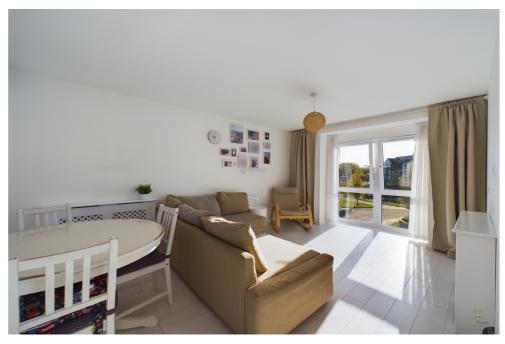

Upon entering the apartment, you'll find two spacious double bedrooms, with the master bedroom benefiting from its own en suite shower room and a private balcony. The generous open-plan kitchen and living room area features a sleek, fully fitted kitchen, providing ample space for a dining table and chairs, a comfortable sofa seating area, and a dedicated space for your television. The large floor-to-ceiling windows offer panoramic views of the development's entrance and the serene lakes.