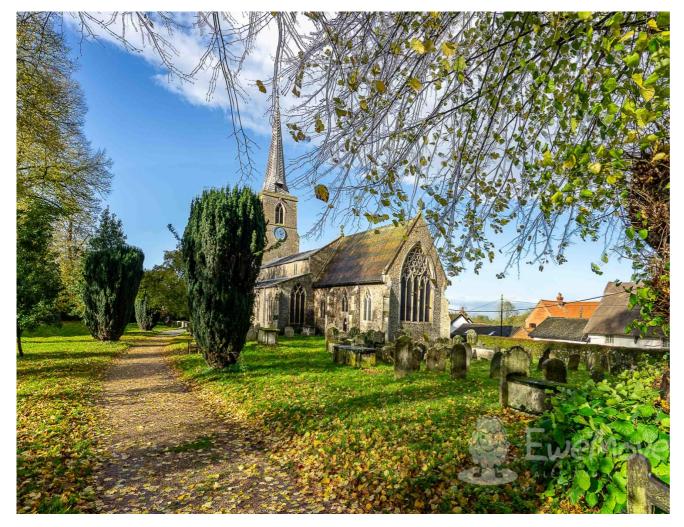

Within just a few steps, you can enjoy a tree-lined green encompassed by beautiful buildings including Banham Church, St Mary's – a grade I listed building. Here, you will also find the village store and post office, as well as bus routes to Norwich City Centre, Diss, and Thetford. Within a 20-minute drive, you can visit Thetford Forest Park, and the market towns of Diss and Wymondham, both offering a wide range of amenities and train links to London, Cambridge, and Norwich.