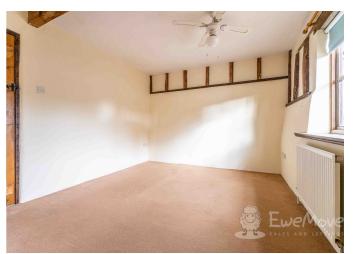

### **Lounge Diner**

17' 10" x 13' 11" (5.45m x 4.25m)

Fitted carpet. Inglenook fireplace with tiled hearth. Exterior door onto the courtyard. Two radiators. Air condition unit and controller. Multiple sockets. Double-glazed window. Two curtain poles and holdbacks.