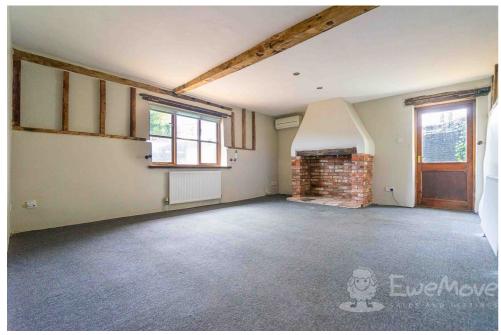

As you step inside, you are greeted by a homely kitchen, leading through to a sizeable reception room showcasing an inglenook fireplace and beautiful exposed beams. Led by these integral beams, you will find three bedrooms, one with an ensuite, and a good-sized bathroom. Boasting plenty of daylight, this home is designed for you to enjoy the sunshine inside and out.

### **Lounge Diner**

17' 10" x 13' 11" (5.45m x 4.25m)

Fitted carpet. Inglenook fireplace with tiled hearth. Exterior door onto the courtyard. Two radiators. Air condition unit and controller. Multiple sockets. Double-glazed window. Two curtain poles and holdbacks.