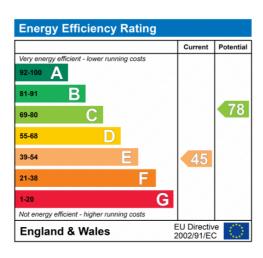

# **Bathroom**

9' 0" x 5' 10" (2.75m x 1.80m)

Tiled flooring. Bath. Wash basin. WC. Hot airing cupboard housing water tank and shelving.

## Floorplans

### GROUND FLOOR 889 sq.ft. (82.6 sq.m.) approx.





3-BEDROOM BARN CONVERSION

TOTAL FLOOR AREA: 889 sq.ft. (82.6 sq.m.) approx.

Whilst every attempt has been made to ensure the accuracy of the floorplan contained here, measurements of doors, windows, nooms and any other items are approximate and no responsibility is taken for any error, omission or mis-statement. This plan is for illustrative purposes only and should be used as such by any prospective purchaser. The services, systems and appliances shown have not been rested and no guarantee as to their operability or efficiency can be given.

Made with Metropix (2002)

### **EPC**









# Marketed by Ewemove Wymondham 01953 665 785 (24/7) wymondham@ewemove.com