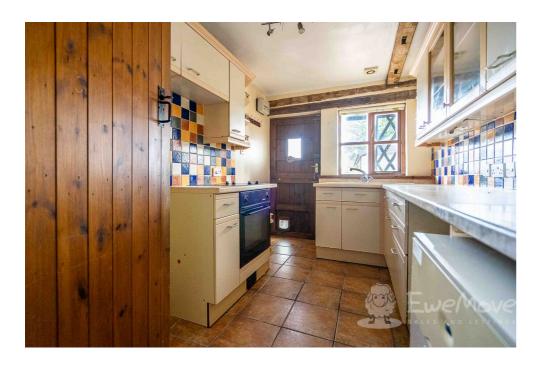

#### Kitchen

10' 11" x 7' 4" (3.35m x 2.25m)

Stable door entrance from the storm porch. Tiled flooring and backsplash. Base and wall-mounted units. Houses the oil boiler. Integrated oven and hob. Space for freestanding fridge-freezer and washing machine. Double-glazed window. Multiple sockets.