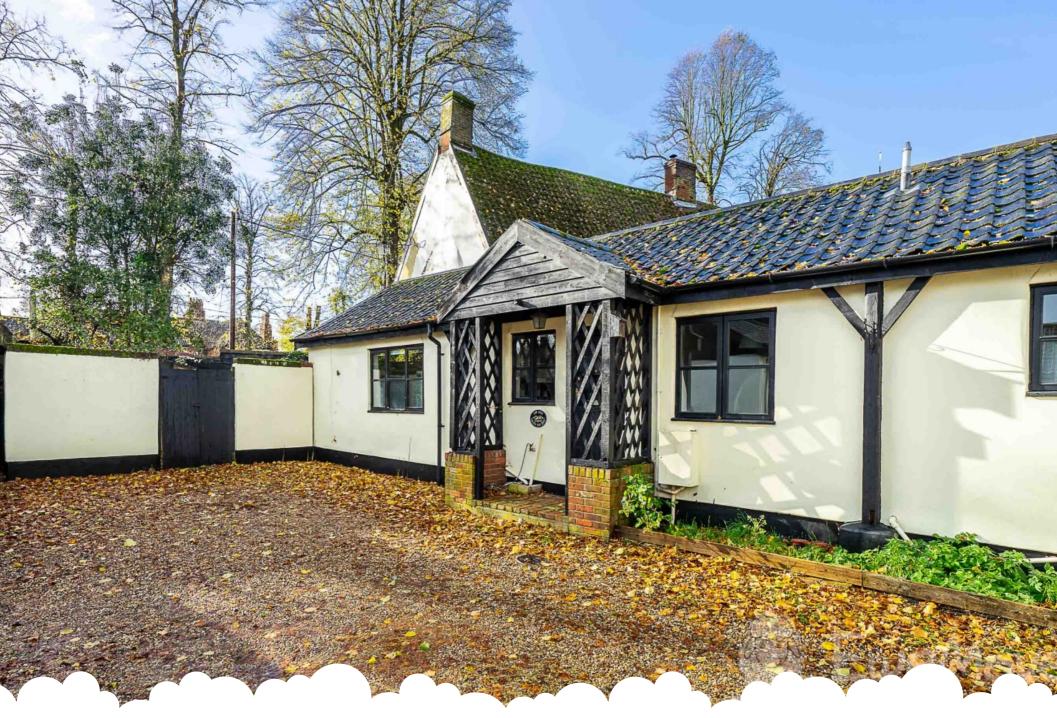

Welcome to Church Farm Barns, Banham. Set within an ensemble of similarly charming properties, this single-storey barn conversion offers dual driveway parking, a south-facing and low-maintenance courtyard, and a convenient storm porch upon entry.

As you step inside, you are greeted by a homely kitchen, leading through to a sizeable reception room showcasing an inglenook fireplace and beautiful exposed beams. Led by these integral beams, you will find three bedrooms, one with an ensuite, and a good-sized bathroom. Boasting plenty of daylight, this home is designed for you to enjoy the sunshine inside and out.