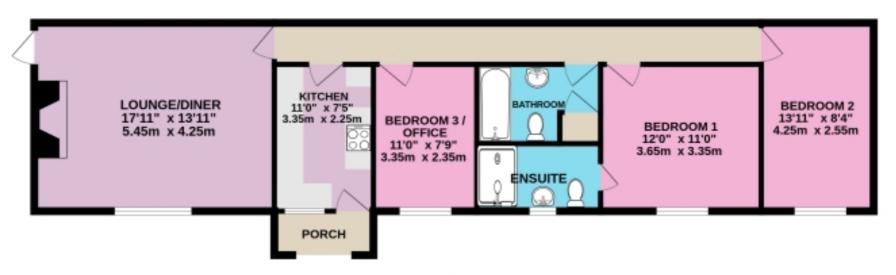

## Floorplans

### GROUND FLOOR 889 sq.ft. (82.6 sq.m.) approx.

3-BEDROOM BARN CONVERSION

TOTAL FLOOR AREA: 889 sq.ft. (82.6 sq.m.) approx.

Whilst every attempt has been made to ensure the accuracy of the floorplan contained here, measurements of doors, windows, nooms and any other items are approximate and no responsibility is taken for any error, omission or mis-statement. This plan is for illustrative purposes only and should be used as such by any prospective purchaser. The services, systems and appliances shown have not been rested and no guarantee as to their operability or efficiency can be given.

#### Kitchen

10' 11" x 7' 4" (3.35m x 2.25m)

Stable door entrance from the storm porch. Tiled flooring and backsplash. Base and wall-mounted units. Houses the oil boiler. Integrated oven and hob. Space for freestanding fridge-freezer and washing machine. Double-glazed window. Multiple sockets.

### **Lounge Diner**

17' 10" x 13' 11" (5.45m x 4.25m)

Fitted carpet. Inglenook fireplace with tiled hearth. Exterior door onto the courtyard. Two radiators. Air condition unit and controller. Multiple sockets. Double-glazed window. Two curtain poles and holdbacks.

### **Bedroom (Double) with Ensuite**

11' 11" x 10' 11" (3.65m x 3.35m)

BEDROOM: Fitted carpet. Multiple sockets. Radiator. Ceiling fan. Double-glazed window. Fitted roller blind.

ENSUITE: Tiled flooring. Raised shower base with hanging curtain. Wash basin. WC. Obscured double-glazed window.

#### **Bedroom 2**

13' 11" x 8' 4" (4.25m x 2.55m)

Fitted carpet. Radiator. Multiple sockets. TV aerial. Double-glazed window. Ceiling fan. Curtain pole.

#### **Bedroom 3**

10' 11" x 7' 8" (3.35m x 2.35m)

Fitted carpet. Multiple sockets. Double-glazed window. Curtain pole and holdbacks.

#### **Bathroom**

9' 0" x 5' 10" (2.75m x 1.80m)

Tiled flooring. Bath. Wash basin. WC. Hot airing cupboard housing water tank and shelving.