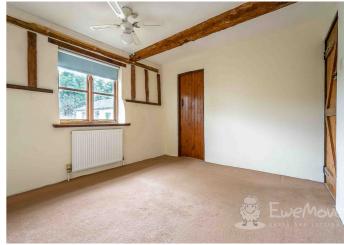

### **Bedroom (Double) with Ensuite**

11' 11" x 10' 11" (3.65m x 3.35m)

BEDROOM: Fitted carpet. Multiple sockets. Radiator. Ceiling fan. Double-glazed window. Fitted roller blind.

ENSUITE: Tiled flooring. Raised shower base with hanging curtain. Wash basin. WC. Obscured double-glazed window.

#### **Bedroom 2**

13' 11" x 8' 4" (4.25m x 2.55m)

Fitted carpet. Radiator. Multiple sockets. TV aerial. Double-glazed window. Ceiling fan. Curtain pole.

#### **Bedroom 3**

10' 11" x 7' 8" (3.35m x 2.35m)

Fitted carpet. Multiple sockets. Double-glazed window. Curtain pole and holdbacks.