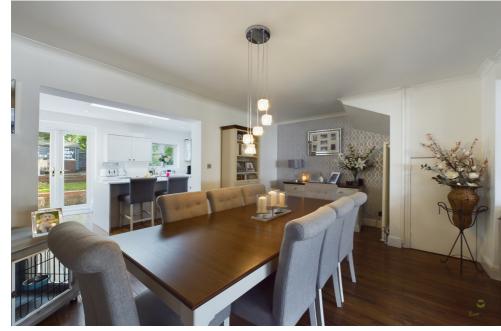

On entry to this superb home you are met with the porch area, perfect to drop the coats bags and shoes before you enter into this haven of a retreat from every day life. The entrance hall has more room for coats and shoes and entrance tot he open plan living dining room, angled bay window to front and wooden floors throughout, this room has space for a large family to be entertained or relaxed and leads seamlessly through to the extended bright kitchen An over head lantern window allows an abundance of light allowing this room to be super bright and creates a real calming place to cook for the hungry mouths of the family. All within a modern setting complete with integrated appliances, large range style cooker, island with butler sink work surface area and breakfast bar.