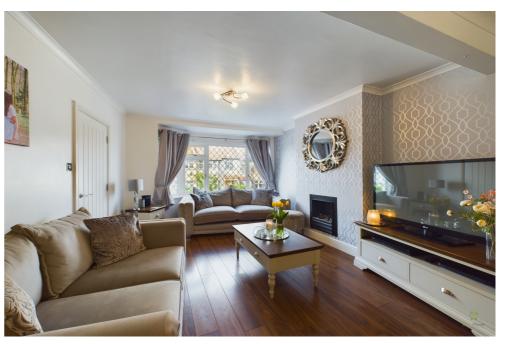

On entry to this superb home you are met with the porch area, perfect to drop the coats bags and shoes before you enter into this haven of a retreat from every day life. The entrance hall has more room for coats and shoes and entrance tot he open plan living dining room, angled bay window to front and wooden floors throughout, this room has space for a large family to be entertained or relaxed and leads seamlessly through to the extended bright kitchen An over head lantern window allows an abundance of light allowing this room to be super bright and creates a real calming place to cook for the hungry mouths of the family. All within a modern setting complete with integrated appliances, large range style cooker, island with butler sink work surface area and breakfast bar.