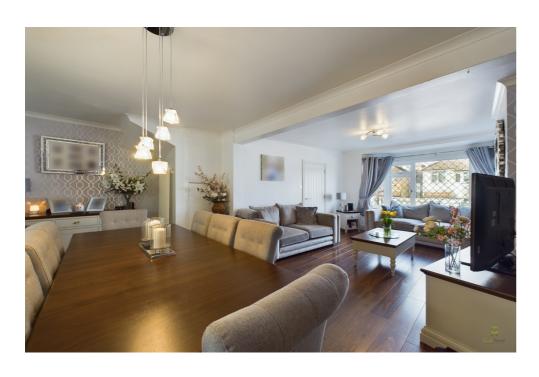

On entry to this superb home you are met with the porch area, perfect to drop the coats bags and shoes before you enter into this haven of a retreat from every day life. The entrance hall has more room for coats and shoes and entrance tot he open plan living dining room, angled bay window to front and wooden floors throughout, this room has space for a large family to be entertained or relaxed and leads seamlessly through to the extended bright kitchen An over head lantern window allows an abundance of light allowing this room to be super bright and creates a real calming place to cook for the hungry mouths of the family. All within a modern setting complete with integrated appliances, large range style cooker, island with butler sink work surface area and breakfast bar.