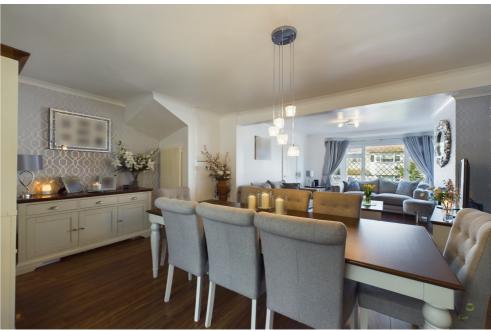

On entry to this superb home you are met with the porch area, perfect to drop the coats bags and shoes before you enter into this haven of a retreat from every day life. The entrance hall has more room for coats and shoes and entrance tot he open plan living dining room, angled bay window to front and wooden floors throughout, this room has space for a large family to be entertained or relaxed and leads seamlessly through to the extended bright kitchen An over head lantern window allows an abundance of light allowing this room to be super bright and creates a real calming place to cook for the hungry mouths of the family. All within a modern setting complete with integrated appliances, large range style cooker, island with butler sink work surface area and breakfast bar.