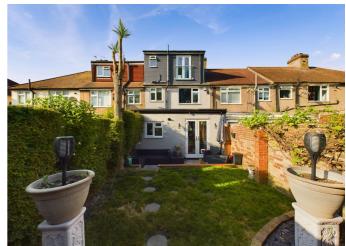

The kitchen has french doors opening out to the tiered garden with a space for relaxation, grass area for the kids and the top area which currently houses the hot tub that will stay, a garden shed and rear access, a delightful place to unwind in the sun and all year round.

The dormer extension on this property was built by Dartfords award winning builder having won "Best General Contractor, Dartford UK" two years in a row so you are sure of an extension that will stand the test of time, the dormer is expansive, bright and incorporates an en suite shower room, eaves storage and a Juliet balcony. There is so much space up here, it has to be seen to understand the size of this gorgeous haven retreat.