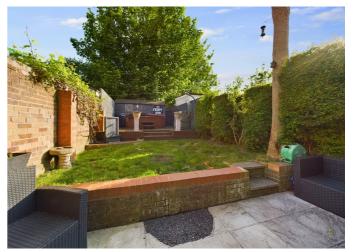

The kitchen has french doors opening out to the tiered garden with a space for relaxation, grass area for the kids and the top area which currently houses the hot tub that will stay, a garden shed and rear access, a delightful place to unwind in the sun and all year round.