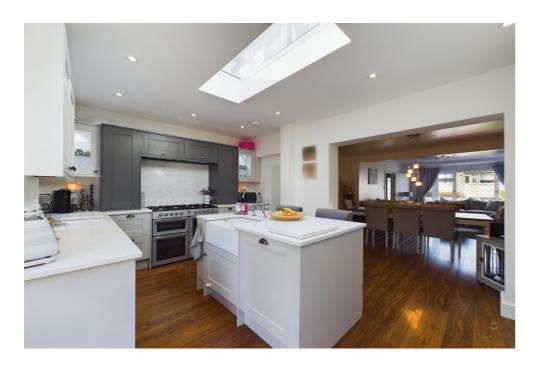

On entry to this superb home you are met with the porch area, perfect to drop the coats bags and shoes before you enter into this haven of a retreat from every day life. The entrance hall has more room for coats and shoes and entrance tot he open plan living dining room, angled bay window to front and wooden floors throughout, this room has space for a large family to be entertained or relaxed and leads seamlessly through to the extended bright kitchen An over head lantern window allows an abundance of light allowing this room to be super bright and creates a real calming place to cook for the hungry mouths of the family. All within a modern setting complete with integrated appliances, large range style cooker, island with butler sink work surface area and breakfast bar.