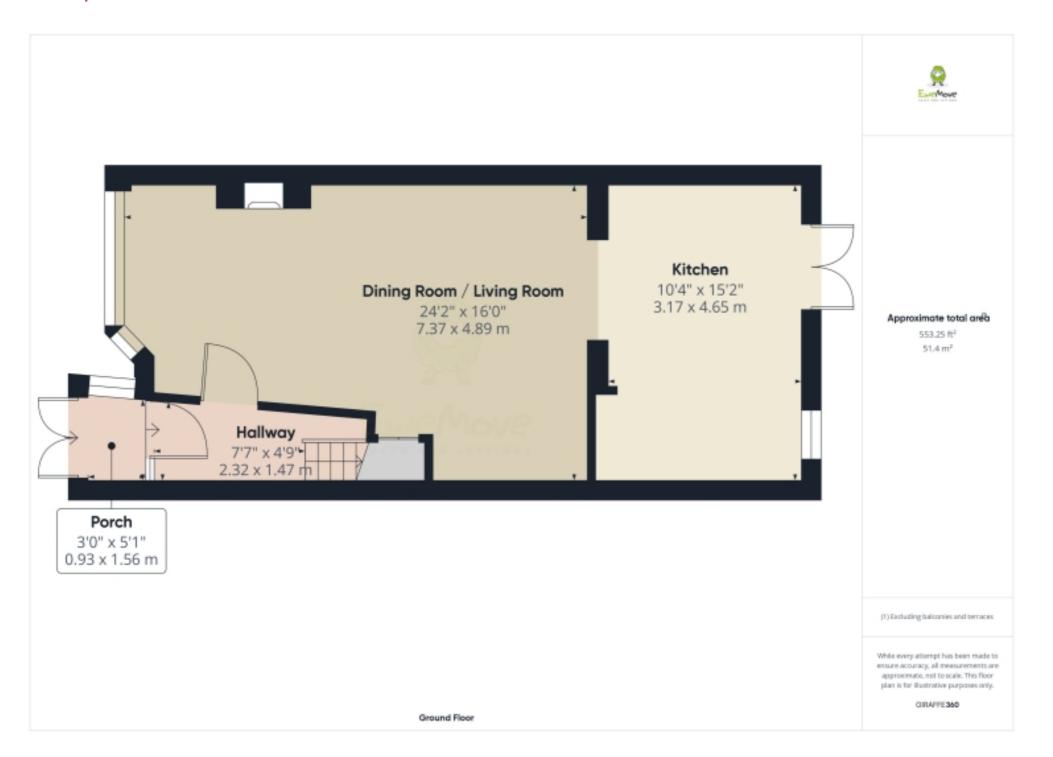

On entry to this superb home you are met with the porch area, perfect to drop the coats bags and shoes before you enter into this haven of a retreat from every day life. The entrance hall has more room for coats and shoes and entrance tot he open plan living dining room, angled bay window to front and wooden floors throughout, this room has space for a large family to be entertained or relaxed and leads seamlessly through to the extended bright kitchen An over head lantern window allows an abundance of light allowing this room to be super bright and creates a real calming place to cook for the hungry mouths of the family. All within a modern setting complete with integrated appliances, large range style cooker, island with butler sink work surface area and breakfast bar.

The kitchen has french doors opening out to the tiered garden with a space for relaxation, grass area for the kids and the top area which currently houses the hot tub that will stay, a garden shed and rear access, a delightful place to unwind in the sun and all year round.

## Floorplans

#### Floorplans

### Floorplans