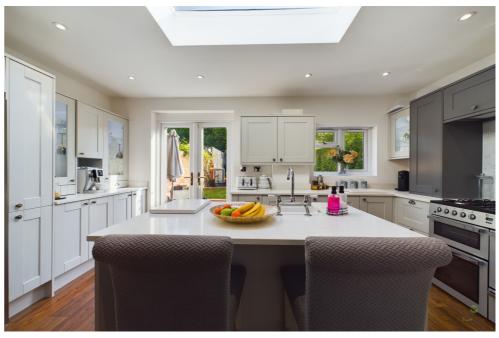

On entry to this superb home you are met with the porch area, perfect to drop the coats bags and shoes before you enter into this haven of a retreat from every day life. The entrance hall has more room for coats and shoes and entrance tot he open plan living dining room, angled bay window to front and wooden floors throughout, this room has space for a large family to be entertained or relaxed and leads seamlessly through to the extended bright kitchen An over head lantern window allows an abundance of light allowing this room to be super bright and creates a real calming place to cook for the hungry mouths of the family. All within a modern setting complete with integrated appliances, large range style cooker, island with butler sink work surface area and breakfast bar.