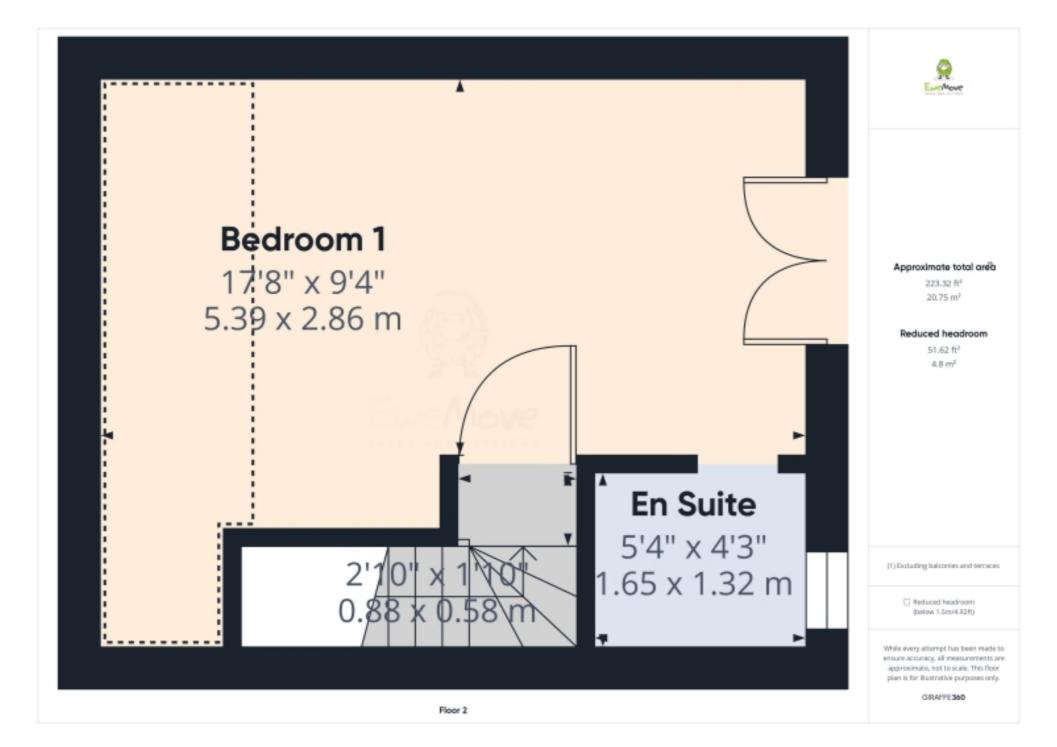

The dormer extension on this property was built by Dartfords award winning builder having won "Best General Contractor, Dartford UK" two years in a row so you are sure of an extension that will stand the test of time, the dormer is expansive, bright and incorporates an en suite shower room, eaves storage and a Juliet balcony. There is so much space up here, it has to be seen to understand the size of this gorgeous haven retreat.

## Floorplans

#### Floorplans

### Floorplans