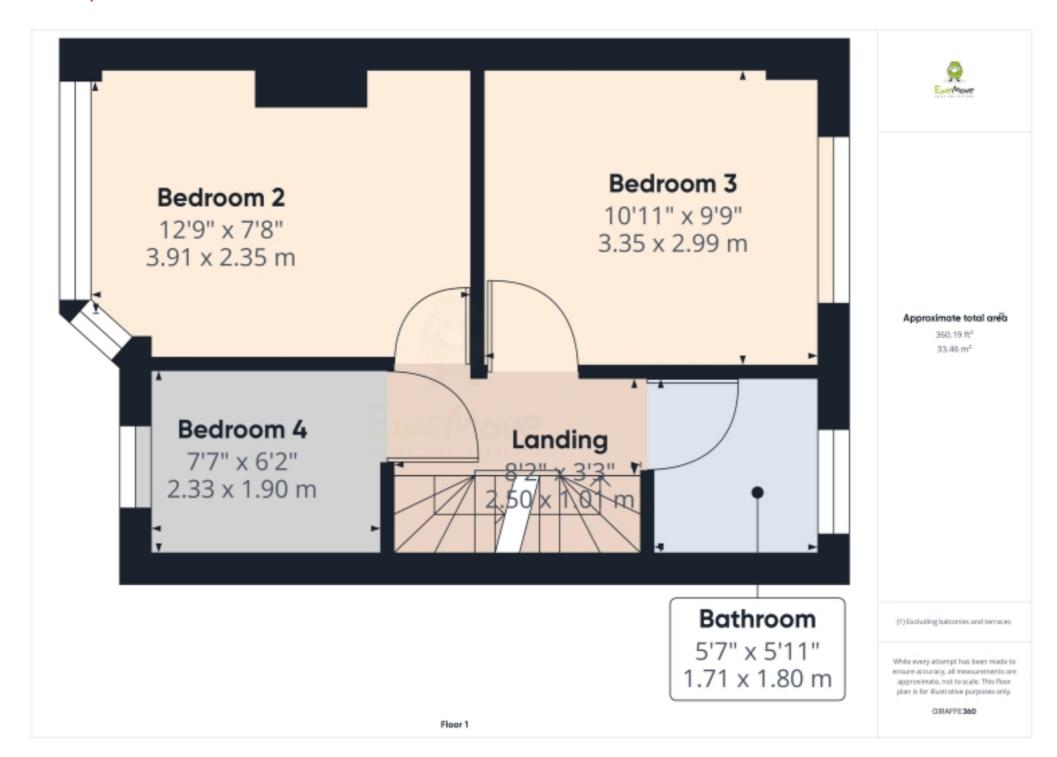

Up onto the first floor and you are met with carpeted flooring and this floor houses 3 bedrooms and family bathroom, all of these rooms are designed to suit the current owners and in our opinion to a high standard. The two double bedrooms are located to the front and back of the house and have space for large beds, wardrobes and chests of drawers the single bedroom is currently being used as a walk in wardrobe.

## Floorplans

#### Floorplans

### Floorplans