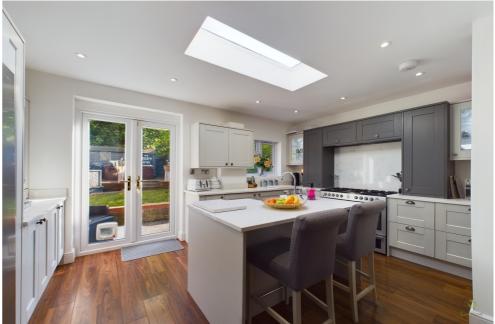

On entry to this superb home you are met with the porch area, perfect to drop the coats bags and shoes before you enter into this haven of a retreat from every day life. The entrance hall has more room for coats and shoes and entrance tot he open plan living dining room, angled bay window to front and wooden floors throughout, this room has space for a large family to be entertained or relaxed and leads seamlessly through to the extended bright kitchen An over head lantern window allows an abundance of light allowing this room to be super bright and creates a real calming place to cook for the hungry mouths of the family. All within a modern setting complete with integrated appliances, large range style cooker, island with butler sink work surface area and breakfast bar.

The kitchen has french doors opening out to the tiered garden with a space for relaxation, grass area for the kids and the top area which currently houses the hot tub that will stay, a garden shed and rear access, a delightful place to unwind in the sun and all year round.