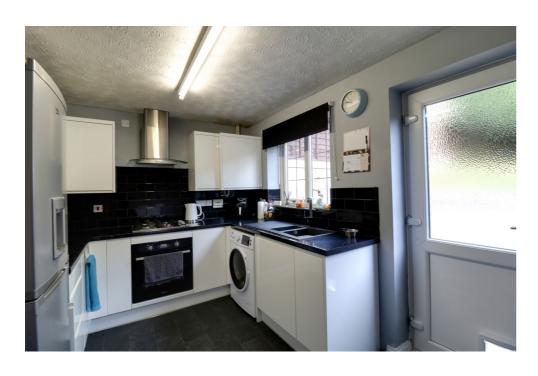

Overlooking the rear garden, the breakfast kitchen is a chef's delight, featuring a range of base and eye-level units, integral oven and gas hob, and ample space for a small dining table, making it ideal for entertaining guests or enjoying casual meals.