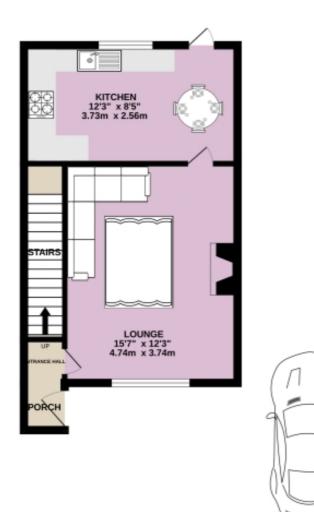

## Floorplans

GROUND FLOOR 367 sq.ft. (34.1 sq.m.) approx.

1ST FLOOR 363 sq.ft. (33.7 sq.m.) approx.

For illustrative purposes only. Decorative finishes, fixtures, fittings and furnishings do not represent the current state of the property. Measurements are approximate. Not to scale. Made with Metropix © 2024 GROUND FLOOR 1ST FLOOR