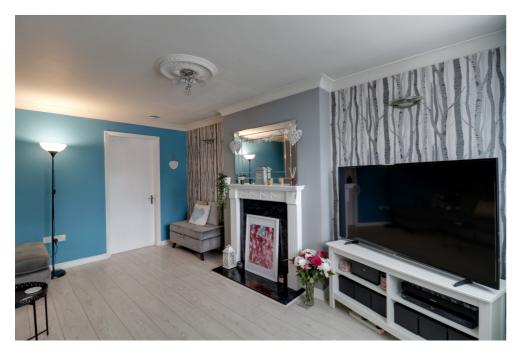

Step inside through the inviting entrance porch, where you can hang up your coats and kick off your shoes before entering the hall. The spacious living room boasts a large window, flooding the space with natural light, while a cozy fireplace with a living flame gas fire serves as the focal point, perfect for cozy evenings in.