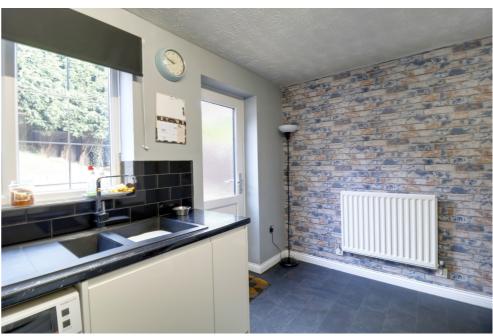

Overlooking the rear garden, the breakfast kitchen is a chef's delight, featuring a range of base and eye-level units, integral oven and gas hob, and ample space for a small dining table, making it ideal for entertaining guests or enjoying casual meals.