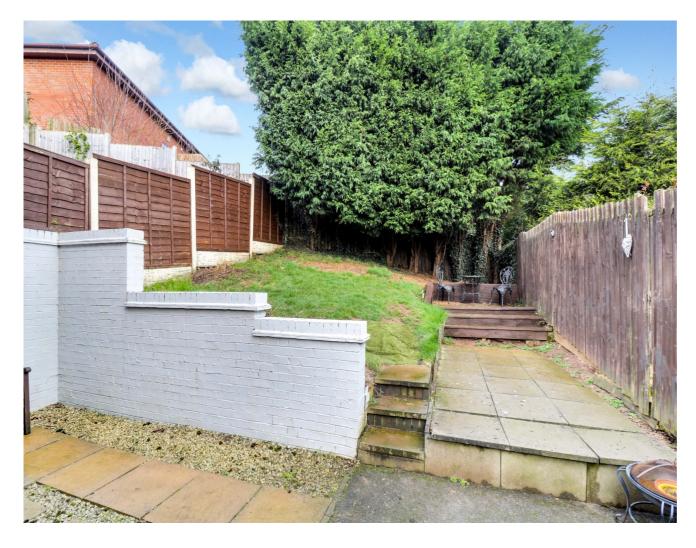

Upstairs, discover two generously sized double bedrooms and a recently refitted bathroom complete with a white three-piece suite and a shower over the bath, offering both style and functionality.

Outside, the rear garden beckons with a paved patio and lush lawn, complemented by conifers that provide privacy and tranquility, creating a perfect outdoor oasis for relaxation and alfresco dining.