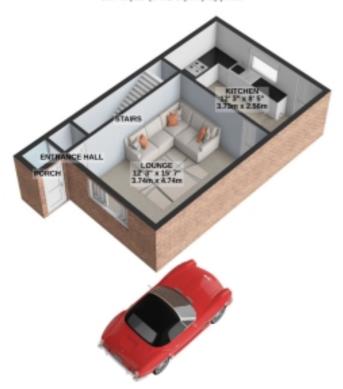

## Floorplans

GROUND FLOOR 367 sq.ft. (34.1 sq.m.) approx.

1ST FLOOR 363 sq.ft. (33.7 sq.m.) approx.

For illustrative purposes only. Decorative finishes, fixtures, fittings and furnishings do not represent the current state of the property. Measurements are approximate. Not to scale. Made with Metropix © 2024 GROUND FLOOR 1ST FLOOR