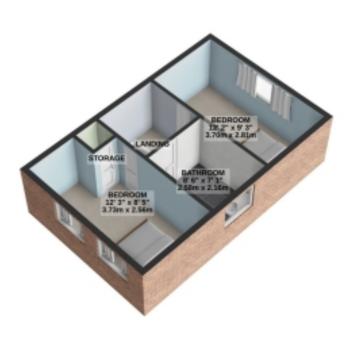

## Floorplans

GROUND FLOOR 367 sq.ft. (34.1 sq.m.) approx.

1ST FLOOR 363 sq.ft. (33.7 sq.m.) approx.

For illustrative purposes only. Decorative finishes, fixtures, fittings and furnishings do not represent the current state of the property. Measurements are approximate. Not to scale. Made with Metropix © 2024 GROUND FLOOR 1ST FLOOR