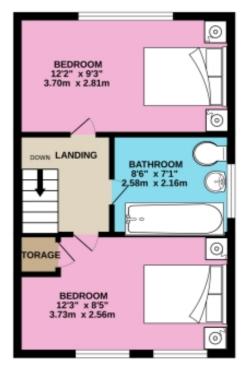

Upstairs, discover two generously sized double bedrooms and a recently refitted bathroom complete with a white three-piece suite and a shower over the bath, offering both style and functionality.

Outside, the rear garden beckons with a paved patio and lush lawn, complemented by conifers that provide privacy and tranquility, creating a perfect outdoor oasis for relaxation and alfresco dining.

## Floorplans

GROUND FLOOR 367 sq.ft. (34.1 sq.m.) approx.

1ST FLOOR 363 sq.ft. (33.7 sq.m.) approx.

For illustrative purposes only. Decorative finishes, fixtures, fittings and furnishings do not represent the current state of the property. Measurements are approximate. Not to scale. Made with Metropix © 2024 GROUND FLOOR 1ST FLOOR