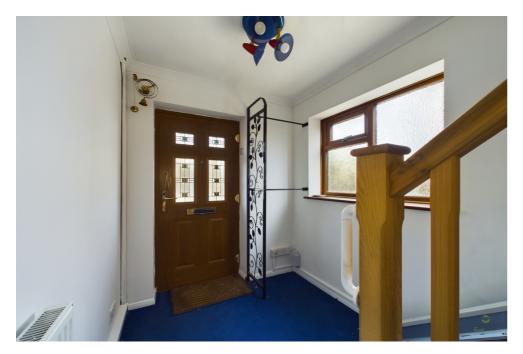

As you step inside from of the driveway which is suitable for 2-3 cars you are greeted by a spacious entrance hall that looks right through to the rear of the house through the kitchen with light pouring through. The through lounge is located adjacent to the hall which again benefits from the light coming through from the rear of the house, here in the two reception rooms you have a space for dining and and relaxing but if its space for a peaceful reading and relaxation then the conservatory is a great addition to this home. The kitchen is modern with integrated fridge, freezer, oven and hob and ready to be used, with lots of wall and base units, plenty of worktop space and door out to the rear garden.