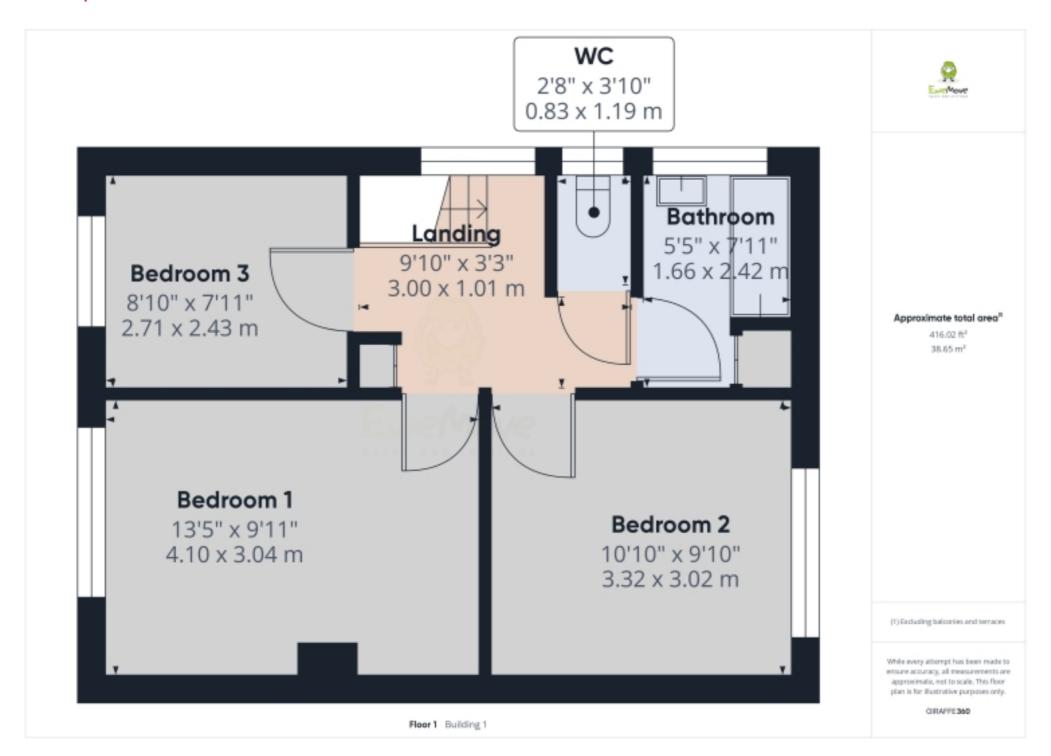

#### Floorplans

Up to the first floor there is a bathroom with separate WC, 2 double bedrooms, on to the front and the other to the rear and the single bedroom large enough for a single bed, study or nursery.

Out to the garden and you have a prefabricated garage perfect for storage and this garage houses a separate workshop or shed area. The garden is in need of some TLC in the sense or trimming back and reducing of some trees but we are informed that when you do, this garden is of a large footprint and fans outward from the rear to create a really great space to entertain at family/friend gatherings or letting the kids run off some steam.