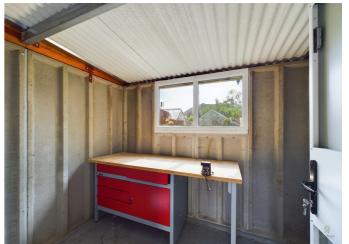

Up to the first floor there is a bathroom with separate WC, 2 double bedrooms, on to the front and the other to the rear and the single bedroom large enough for a single bed, study or nursery.

Out to the garden and you have a prefabricated garage perfect for storage and this garage houses a separate workshop or shed area. The garden is in need of some TLC in the sense or trimming back and reducing of some trees but we are informed that when you do, this garden is of a large footprint and fans outward from the rear to create a really great space to entertain at family/friend gatherings or letting the kids run off some steam.