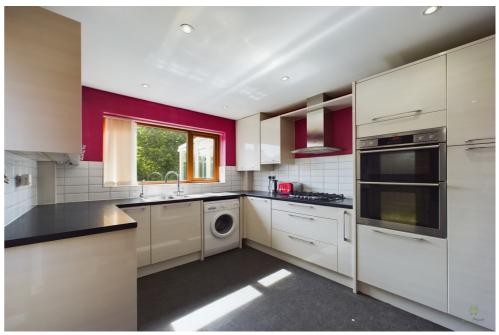

As you step inside from of the driveway which is suitable for 2-3 cars you are greeted by a spacious entrance hall that looks right through to the rear of the house through the kitchen with light pouring through. The through lounge is located adjacent to the hall which again benefits from the light coming through from the rear of the house, here in the two reception rooms you have a space for dining and and relaxing but if its space for a peaceful reading and relaxation then the conservatory is a great addition to this home. The kitchen is modern with integrated fridge, freezer, oven and hob and ready to be used, with lots of wall and base units, plenty of worktop space and door out to the rear garden.