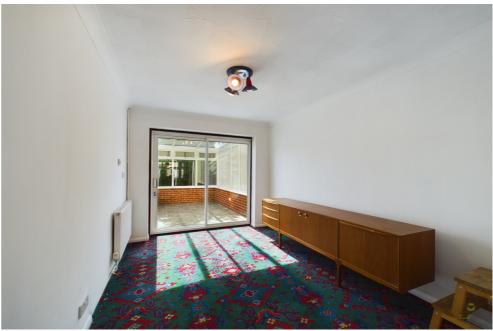

As you step inside from of the driveway which is suitable for 2-3 cars you are greeted by a spacious entrance hall that looks right through to the rear of the house through the kitchen with light pouring through. The through lounge is located adjacent to the hall which again benefits from the light coming through from the rear of the house, here in the two reception rooms you have a space for dining and and relaxing but if its space for a peaceful reading and relaxation then the conservatory is a great addition to this home. The kitchen is modern with integrated fridge, freezer, oven and hob and ready to be used, with lots of wall and base units, plenty of worktop space and door out to the rear garden.