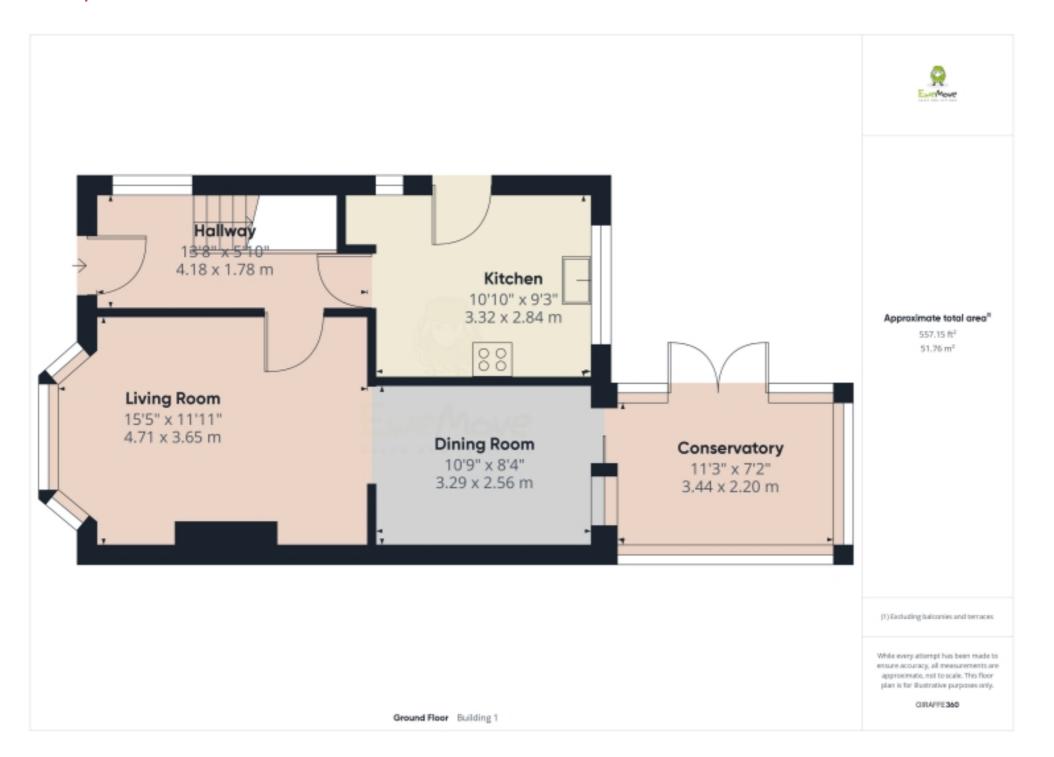

# Floorplans

As you step inside from of the driveway which is suitable for 2-3 cars you are greeted by a spacious entrance hall that looks right through to the rear of the house through the kitchen with light pouring through. The through lounge is located adjacent to the hall which again benefits from the light coming through from the rear of the house, here in the two reception rooms you have a space for dining and and relaxing but if its space for a peaceful reading and relaxation then the conservatory is a great addition to this home. The kitchen is modern with integrated fridge, freezer, oven and hob and ready to be used, with lots of wall and base units, plenty of worktop space and door out to the rear garden.