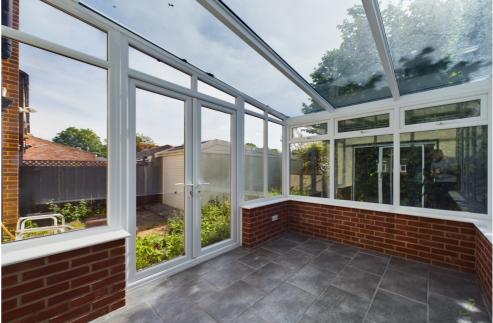

As you step inside from of the driveway which is suitable for 2-3 cars you are greeted by a spacious entrance hall that looks right through to the rear of the house through the kitchen with light pouring through. The through lounge is located adjacent to the hall which again benefits from the light coming through from the rear of the house, here in the two reception rooms you have a space for dining and and relaxing but if its space for a peaceful reading and relaxation then the conservatory is a great addition to this home. The kitchen is modern with integrated fridge, freezer, oven and hob and ready to be used, with lots of wall and base units, plenty of worktop space and door out to the rear garden.