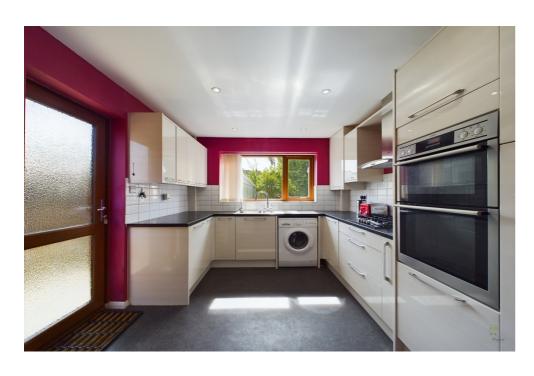

As you step inside from of the driveway which is suitable for 2-3 cars you are greeted by a spacious entrance hall that looks right through to the rear of the house through the kitchen with light pouring through. The through lounge is located adjacent to the hall which again benefits from the light coming through from the rear of the house, here in the two reception rooms you have a space for dining and and relaxing but if its space for a peaceful reading and relaxation then the conservatory is a great addition to this home. The kitchen is modern with integrated fridge, freezer, oven and hob and ready to be used, with lots of wall and base units, plenty of worktop space and door out to the rear garden.