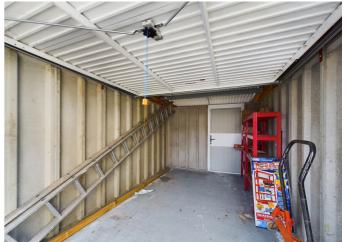

Up to the first floor there is a bathroom with separate WC, 2 double bedrooms, on to the front and the other to the rear and the single bedroom large enough for a single bed, study or nursery.

Out to the garden and you have a prefabricated garage perfect for storage and this garage houses a separate workshop or shed area. The garden is in need of some TLC in the sense or trimming back and reducing of some trees but we are informed that when you do, this garden is of a large footprint and fans outward from the rear to create a really great space to entertain at family/friend gatherings or letting the kids run off some steam.