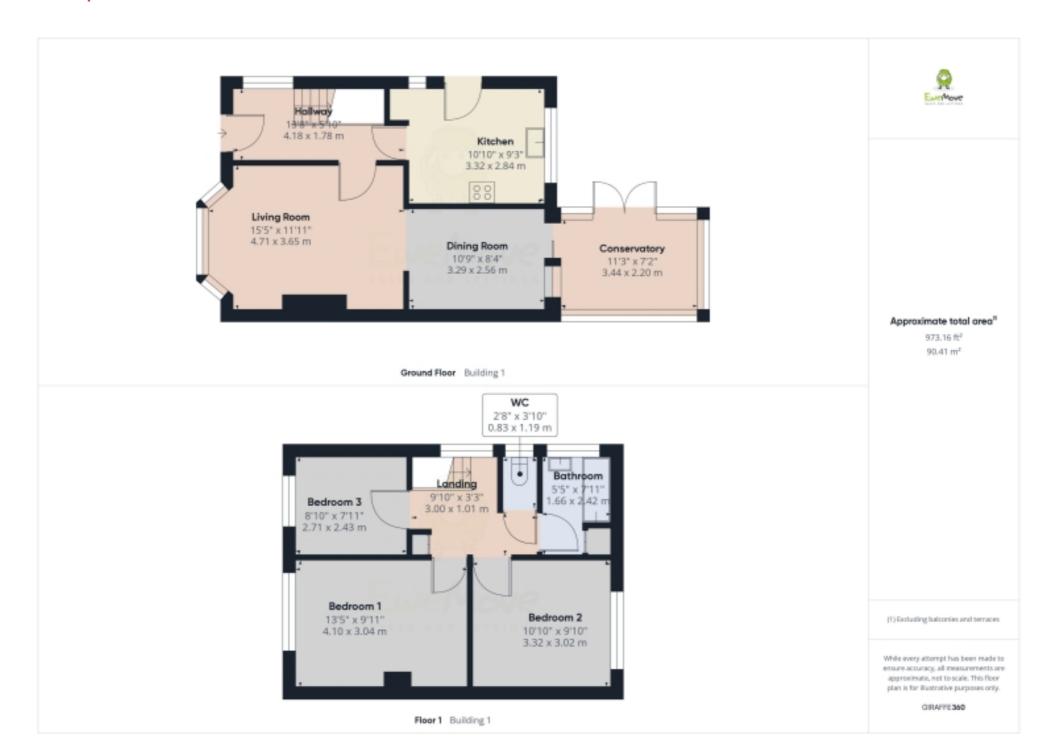

and fans outward from the rear to create a really great space to entertain at family/friend gatherings or letting the kids run off some steam.

The property s located 0.3 miles from Wilmington Grammar for girls and 0.4 miles from Wilmington Grammar for boys and similarly 1.1 miles from Dartford Grammar School for girls and 1.2 miles from Dartford Grammar School. It is surrounded by Ofsted rated "good" primary schools, an 8 minute drive to Crayford Main Line Station and stunning local parks and walks.

This property has been lived in and owned by the same family for over 40 years, it is the perfect home start, grow a family and we believe will prove very popular on the open market, don't delay and book your accompanied viewing slot today.



# Floorplans



#### Floorplans



# Floorplans









# Marketed by EweMove Dartford & Greenhithe

020 3953 8023 (24/7) dartford@ewemove.com