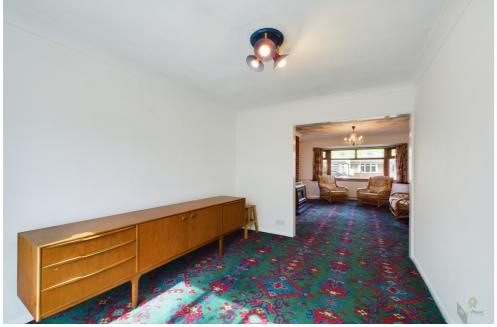

As you step inside from of the driveway which is suitable for 2-3 cars you are greeted by a spacious entrance hall that looks right through to the rear of the house through the kitchen with light pouring through. The through lounge is located adjacent to the hall which again benefits from the light coming through from the rear of the house, here in the two reception rooms you have a space for dining and and relaxing but if its space for a peaceful reading and relaxation then the conservatory is a great addition to this home. The kitchen is modern with integrated fridge, freezer, oven and hob and ready to be used, with lots of wall and base units, plenty of worktop space and door out to the rear garden.