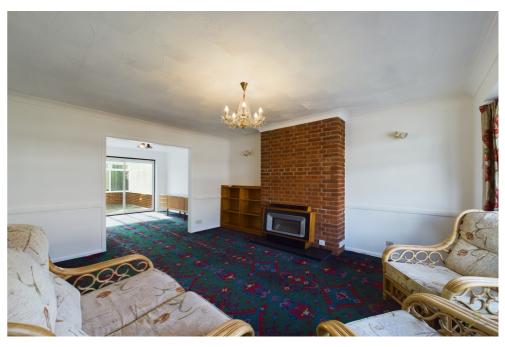

As you step inside from of the driveway which is suitable for 2-3 cars you are greeted by a spacious entrance hall that looks right through to the rear of the house through the kitchen with light pouring through. The through lounge is located adjacent to the hall which again benefits from the light coming through from the rear of the house, here in the two reception rooms you have a space for dining and and relaxing but if its space for a peaceful reading and relaxation then the conservatory is a great addition to this home. The kitchen is modern with integrated fridge, freezer, oven and hob and ready to be used, with lots of wall and base units, plenty of worktop space and door out to the rear garden.