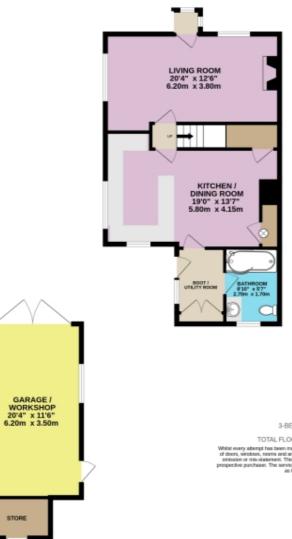

#### Kitchen / Dining Room

<u>19' 0" x 13' 7" (5.80m x 4.15m)</u>

Tiled flooring, dual double-glazed windows, newly fitted base units and worktops, composite sink and extractor hood, concealed consumer unit, water tank and airing cupboard, understair storage cupboard, multiple sockets and radiator.

#### Living Room

20' 4" x 12' 5" (6.20m x 3.80m) Newly fitted carpet, dual double-glazed windows, front access via a storm porch, electric fireplace with mantel and hearth, fitted storage cupboard, multiple sockets, TV aerial and radiator.

#### **Boot and Utility Room**

Tiled flooring, obscured double-glazed door and double-glazed window, built-in storage, multiple sockets and radiator.

#### Garage / Workshop

20' 4" x 11' 5" (6.20m x 3.50m) Double doors to the front, concrete floor, light, power, side single-glazed window and side door onto patio.

### Floorplans

GROUND FLOOR 882 sq.ft. (82.0 sq.m.) approx. 1ST FLOOR 523 sq.ft. (48.6 sq.m.) approx.

3-BEDROOM SEMI-DETACHED HOUSE

TOTAL FLOOR AREA: 1405 sq.ft. (130.6 sq.m.) approx. White every attempt has been made to ensure the accuracy of the floorplan contained here, measurements of does, whome, somar and may other terms are approximate and so responsibility is blain fibr any error, entraisach or min-attainnee. This plate is for fluxinarily parposes entry and shead be used as such by any prospective parchase. The software, splaters and applications show have not been instead and no guarantee so to their write write weather and the software software to be instead and no guarantee so to their write write write. EPC