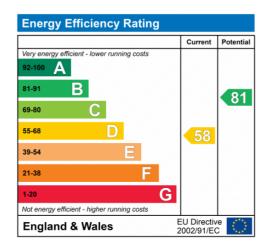

### Floorplans

GROUND FLOOR 882 sq.ft. (82.0 sq.m.) approx. 1ST FLOOR 523 sq.ft. (48.6 sq.m.) approx.

3-BEDROOM SEMI-DETACHED HOUSE

TOTAL FLOOR AREA: 1405 sq.ft. (130.6 sq.m.) approx. White every attempt has been made to ensure the accuracy of the floorplan contained here, measurements of does, whome, somar and may other terms are approximate and so responsibility is blain fibr any error, entraisach or min-attainnee. This plate is for fluxinarily parposes entry and shead be used as such by any prospective parchase. The software, splaters and applications show have not been instead and no guarantee so to their write write weather and the software software to be instead and no guarantee so to their write write write. EPC