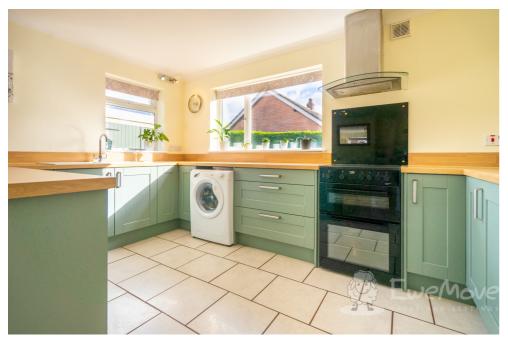

#### Kitchen / Dining Room

<u>19' 0" x 13' 7" (5.80m x 4.15m)</u>

Tiled flooring, dual double-glazed windows, newly fitted base units and worktops, composite sink and extractor hood, concealed consumer unit, water tank and airing cupboard, understair storage cupboard, multiple sockets and radiator.