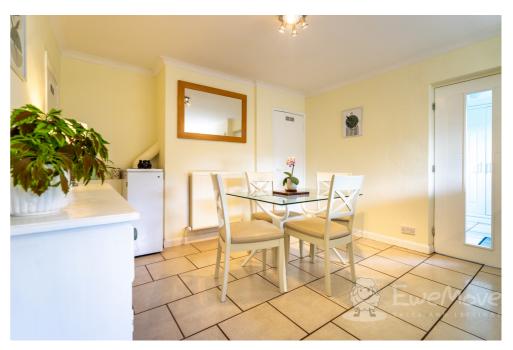

#### **Boot and Utility Room**

Tiled flooring, obscured double-glazed door and double-glazed window, built-in storage, multiple sockets and radiator.