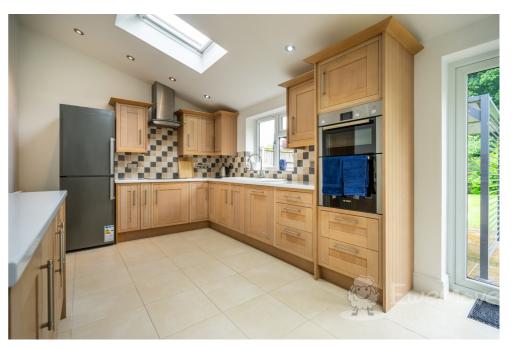

#### **Kitchen-Dining Room**

#### 19' 6" x 10' 2" (5.95m x 3.10m)

Tiled flooring, double-glazed window with fitted Roman blind, doubleglazed French doors to garden, two Velux skylights, spotlights, wallmounted and base units, ceramic sink, tiled splashback, integrated dishwasher, double-oven, electric hob and extractor hood, radiator, TV aerial and multiple sockets.