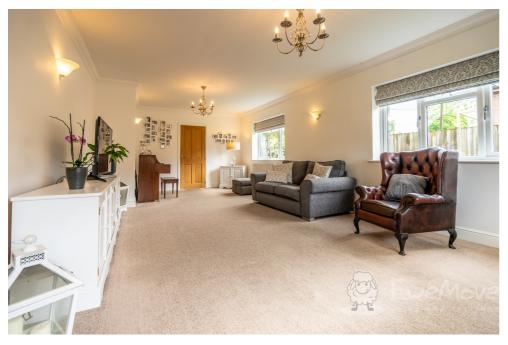

Greeted by a warming entrance hall, the extensive living room is your first realisation of the space and brightness available throughout. To the back, overlooking the private garden is the kitchen-dining room fitted with worktops and storage aplenty. Completing the ground floor is a large utility room with further storage solutions and a well-appointed cloakroom.

#### Living Room

26' 8" x 12' 9" (8.15m x 3.90m) Fitted carpet, three double-glazed windows with fitted Roman blinds, coving, three wall-mounted lights, two hard-wired ceiling lights, two radiators, TV aerial and multiple sockets.