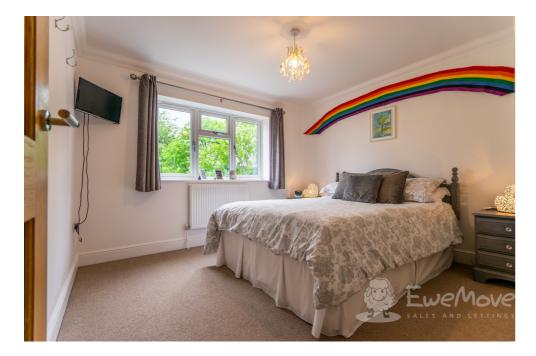

The first floor opens to a bright landing leading to three double bedrooms, a wet room and a storage cupboard. The principal bedroom has an ensuite shower room and fitted double wardrobes. A versatile and roomy loft area makes storage and decluttering an ease.

#### **Bedroom One**

16' 6" x 9' 2" (5.05m x 2.80m) Fitted carpet, double-glazed window with fitted Roman blind, ceiling light, coving, built-in double wardrobes, radiator, TV aerial and multiple sockets.

#### **Ensuite Shower Room**

8' 2" x 4' 7" (2.50m x 1.40m) Tiled flooring, obscured double-glazed window with roller blind, coving, Vanity wash-hand basin, back-to-wall toilet, shower with glass sliding doors, spotlights, floor-to-ceiling tiled walls and radiator.