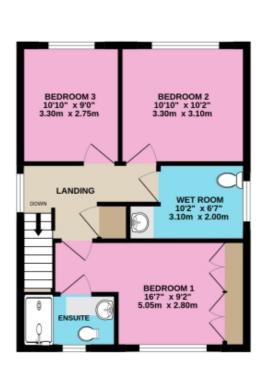

#### **Bedroom One**

16' 6" x 9' 2" (5.05m x 2.80m) Fitted carpet, double-glazed window with fitted Roman blind, ceiling light, coving, built-in double wardrobes, radiator, TV aerial and multiple sockets.

#### **Ensuite Shower Room**

8' 2" x 4' 7" (2.50m x 1.40m) Tiled flooring, obscured double-glazed window with roller blind, coving, Vanity wash-hand basin, back-to-wall toilet, shower with glass sliding doors, spotlights, floor-to-ceiling tiled walls and radiator.

#### Bedroom Two

10' 9" x 10' 2" (3.30m x 3.10m) Fitted carpet, double-glazed window, ceiling light, coving, radiator, TV aerial and multiple sockets.

#### **Bedroom Three**

10' 9" x 9' 0" (3.30m x 2.75m) Fitted carpet, double-glazed window, ceiling light, coving, radiator and multiple sockets.

#### Wet Room

10' 2" x 6' 6" (3.10m x 2.00m)

Vinyl flooring with shower drain, obscured double-glazed window with roller blind, coving, PVC wall panels, Vanity wash-hand basin, toilet, shower with mixer, spotlights and floor-to-ceiling heated towel rail.

## Floorplans

1ST FLOOR 500 sq.ft. (46.5 sq.m.) approx.

DETACHED 3-BEDROOM HOUSE

TOTAL FLOOR AREA: 1239 sq.ft. (115.1 sq.m.) approx.

While were accounted to ensure the accouncy of the footpain considered here, measurements, were accounted to ensure the accouncy of the footpain considered here, measurements, centralised or ensurements. This plan is for illustrative proposes they and should be used as such by wy, prospective purchase. The services, which are also accounted to be instead on a counter of the accounter of the services and the service accounter of the services. Budde with Measure COUNTER (COUNTER) and the service of the servic