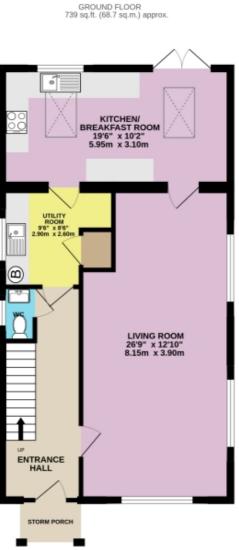

#### Living Room

26' 8" x 12' 9" (8.15m x 3.90m) Fitted carpet, three double-glazed windows with fitted Roman blinds, coving, three wall-mounted lights, two hard-wired ceiling lights, two radiators, TV aerial and multiple sockets.

#### **Kitchen-Dining Room**

#### 19' 6" x 10' 2" (5.95m x 3.10m)

Tiled flooring, double-glazed window with fitted Roman blind, doubleglazed French doors to garden, two Velux skylights, spotlights, wallmounted and base units, ceramic sink, tiled splashback, integrated dishwasher, double-oven, electric hob and extractor hood, radiator, TV aerial and multiple sockets.

#### **Utility Room**

#### 9' 6" x 8' 6" (2.90m x 2.60m)

Tiled flooring, double-glazed window, ceramic sink, houses the gas boiler, fitted base units, spotlights, built-in storage cupboard and multiple sockets.

#### WC

#### 6' 0" x 2' 9" (1.85m x 0.85m)

Tiled floor, obscured double-glazed window, ceiling light, coving, Vanity wash-hand basin and toilet.

## Floorplans

1ST FLOOR 500 sq.ft. (46.5 sq.m.) approx.

DETACHED 3-BEDROOM HOUSE

TOTAL FLOOR AREA: 1239 sq.ft. (115.1 sq.m.) approx.

While were accounted to ensure the accouncy of the footpain considered here, measurements, were accounted to ensure the accouncy of the footpain considered here, measurements, centralised or ensurements. This plan is for illustrative proposes they and should be used as such by wy, prospective purchase. The services, which are also accounted to be instead on a counter of the accounter of the services and the service accounter of the services. Budde with Measure COUNTER (COUNTER) and the service of the servic