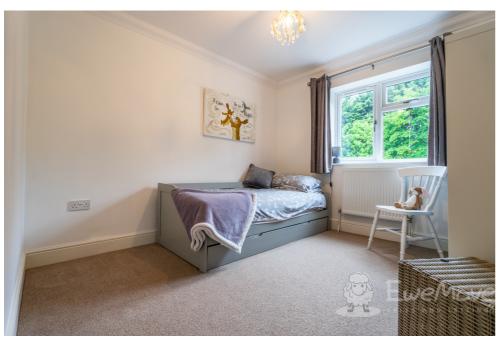

The first floor opens to a bright landing leading to three double bedrooms, a wet room and a storage cupboard. The principal bedroom has an ensuite shower room and fitted double wardrobes. A versatile and roomy loft area makes storage and decluttering an ease.

#### Bedroom Two

10' 9" x 10' 2" (3.30m x 3.10m) Fitted carpet, double-glazed window, ceiling light, coving, radiator, TV aerial and multiple sockets.

#### **Bedroom Three**

10' 9" x 9' 0" (3.30m x 2.75m) Fitted carpet, double-glazed window, ceiling light, coving, radiator and multiple sockets.