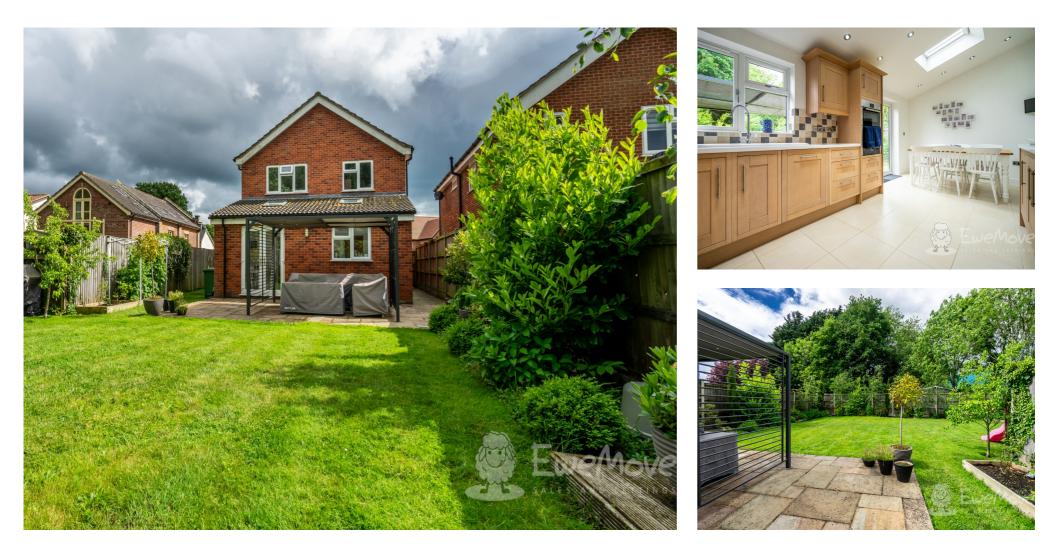

Welcome to Norwich Road, Besthorpe. This is a bespoke build completed by reputable local builders and engineered to be thoughtful towards the structure, as well as generous towards the plot. The private driveway for at least 4 makes arrival for yourself, friends and family a doddle. Let's find out what else this home offers...

Greeted by a warming entrance hall, the extensive living room is your first realisation of the space and brightness available throughout. To the back, overlooking the private garden is the kitchen-dining room fitted with worktops and storage aplenty. Completing the ground floor is a large utility room with further storage solutions and a well-appointed cloakroom.

To the outside, an adored garden brings western rays for lots of sunshine, a sizeable patio with an aluminium pergola, and a large garden shed. Notably, there is plenty of space down each side, one of which lends itself well for a garage or car port in the future.