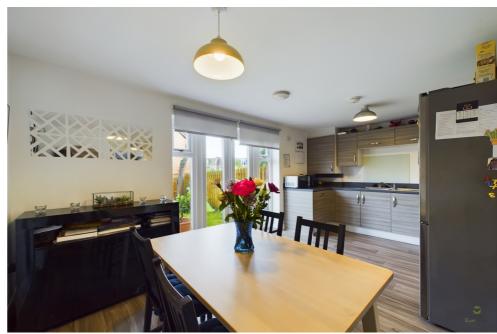

Upon entering into the useable entrance hall you'll be greeted by the spacious living room providing an inviting and versatile space, perfect for both relaxation and entertainment. This then leads onto the modern and well-appointed kitchen dining room consisting of built in appliances equipped to meet your culinary needs and space to entertain the family or guests.