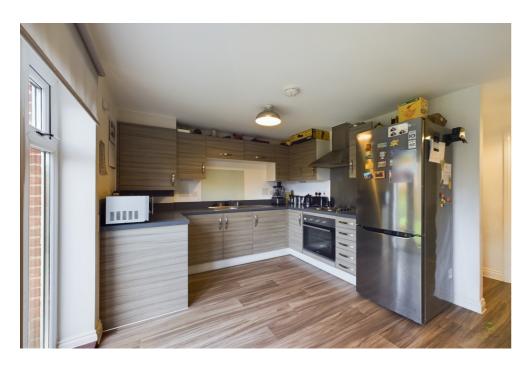

Upon entering into the useable entrance hall you'll be greeted by the spacious living room providing an inviting and versatile space, perfect for both relaxation and entertainment. This then leads onto the modern and well-appointed kitchen dining room consisting of built in appliances equipped to meet your culinary needs and space to entertain the family or guests.