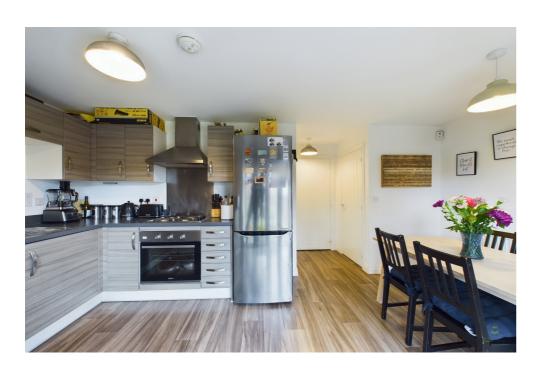

Upon entering into the useable entrance hall you'll be greeted by the spacious living room providing an inviting and versatile space, perfect for both relaxation and entertainment. This then leads onto the modern and well-appointed kitchen dining room consisting of built in appliances equipped to meet your culinary needs and space to entertain the family or guests.