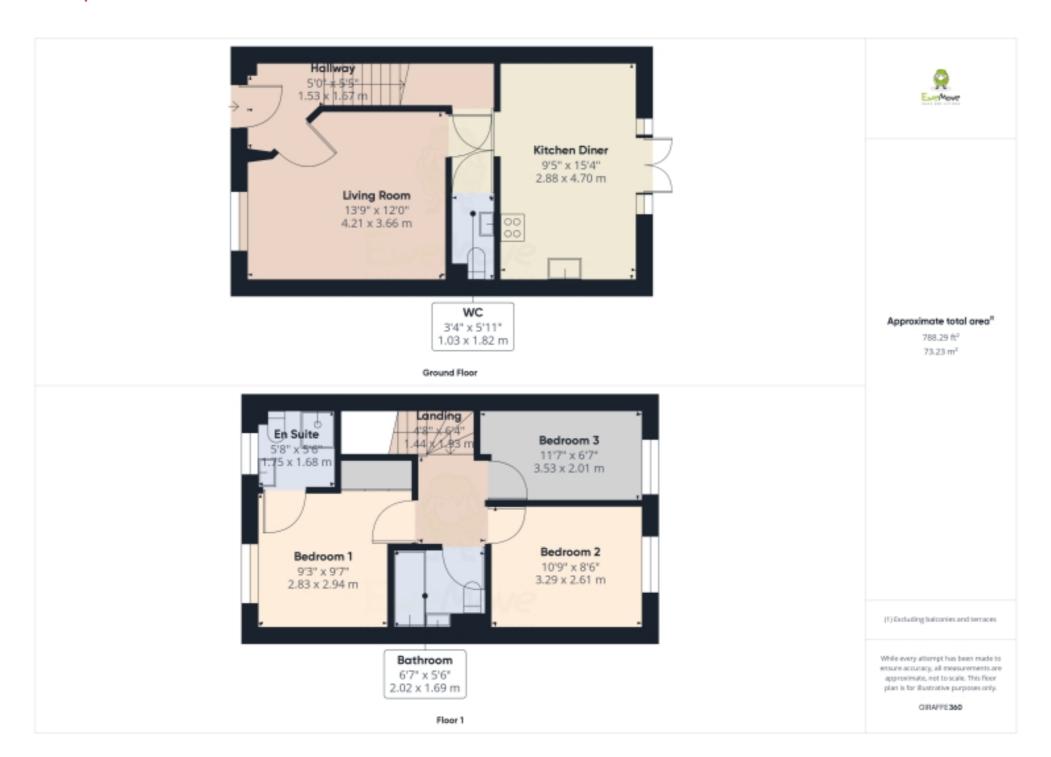

# Floorplans

Upon entering into the useable entrance hall you'll be greeted by the spacious living room providing an inviting and versatile space, perfect for both relaxation and entertainment. This then leads onto the modern and well-appointed kitchen dining room consisting of built in appliances equipped to meet your culinary needs and space to entertain the family or guests.

Convenience is key with the addition of a downstairs cloakroom, ensuring that guests and residents alike have easy access to facilities.

This home features two generously sized double bedrooms and one single, with the master bedroom benefiting from an en-suite shower room, providing privacy and convenience. The family bathroom completes the upstairs accommodations, offering both style and functionality.