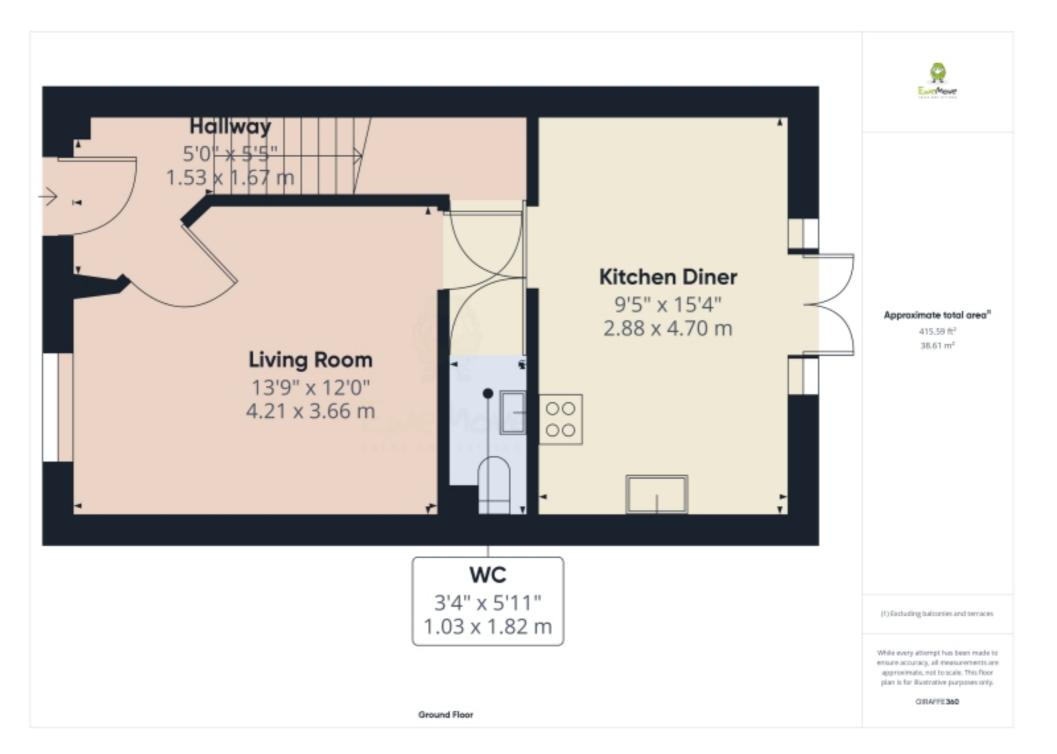

# Floorplans

Upon entering into the useable entrance hall you'll be greeted by the spacious living room providing an inviting and versatile space, perfect for both relaxation and entertainment. This then leads onto the modern and well-appointed kitchen dining room consisting of built in appliances equipped to meet your culinary needs and space to entertain the family or guests.

Convenience is key with the addition of a downstairs cloakroom, ensuring that guests and residents alike have easy access to facilities.

This home features two generously sized double bedrooms and one single, with the master bedroom benefiting from an en-suite shower room, providing privacy and convenience. The family bathroom completes the upstairs accommodations, offering both style and functionality.