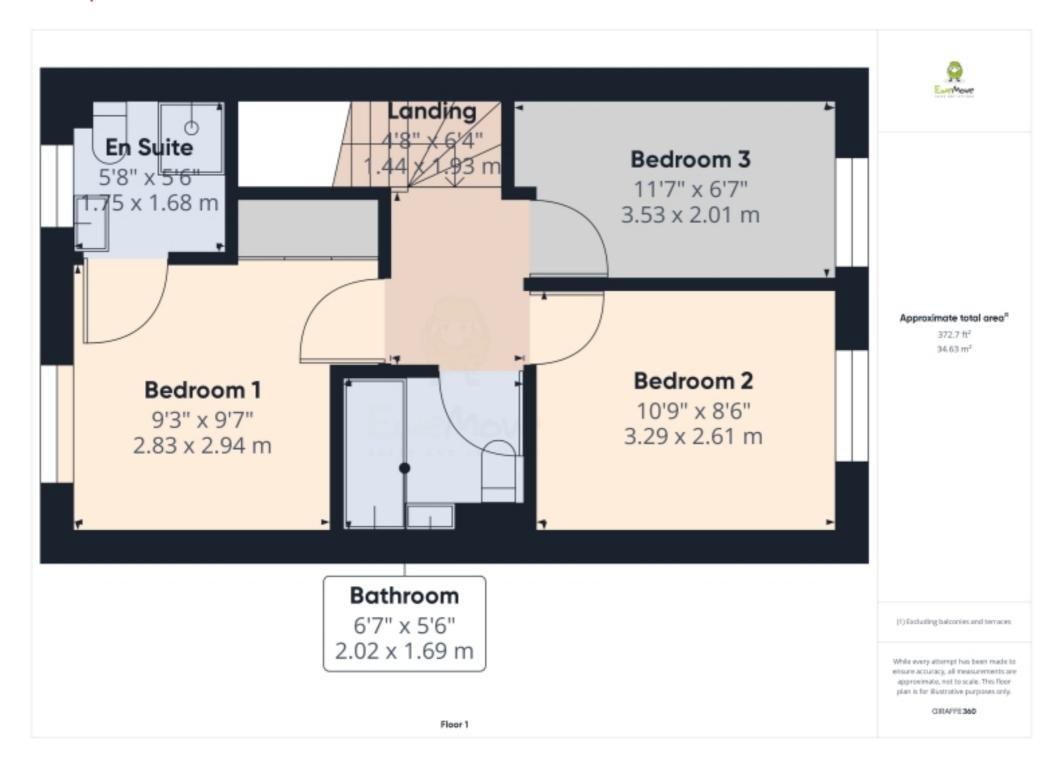

### Floorplans

Convenience is key with the addition of a downstairs cloakroom, ensuring that guests and residents alike have easy access to facilities.

This home features two generously sized double bedrooms and one single, with the master bedroom benefiting from an en-suite shower room, providing privacy and convenience. The family bathroom completes the upstairs accommodations, offering both style and functionality.