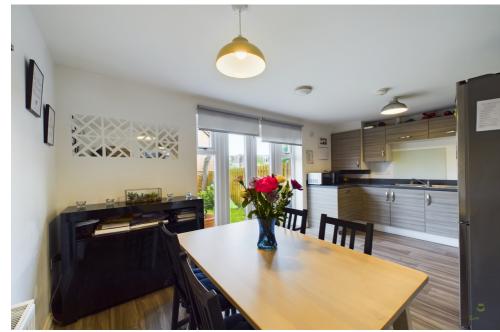

Upon entering into the useable entrance hall you'll be greeted by the spacious living room providing an inviting and versatile space, perfect for both relaxation and entertainment. This then leads onto the modern and well-appointed kitchen dining room consisting of built in appliances equipped to meet your culinary needs and space to entertain the family or guests.