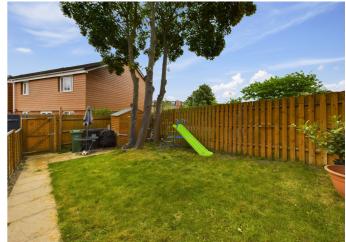

Stepping outside, you'll discover a large rear garden, complete with a patio and grass areas for low-maintenance outdoor enjoyment. The rear access adds to the practicality and appeal of the outdoor space.