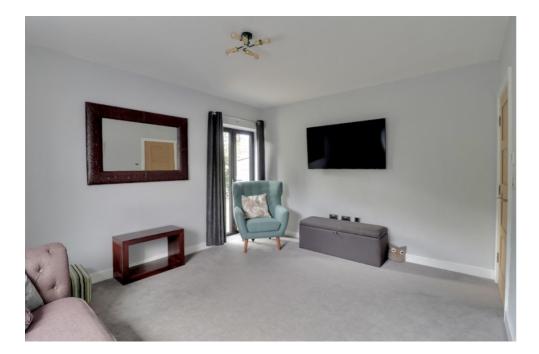

• 03 - Living Room

4.17m x 3.45m (14.3 sqm) - 13' 8" x 11' 3" (154 sqft)

The comfortable living room has direct access via patio doors to the garden.

• 04 - Utility Room

1.88m x 1.53m (2.8 sqm) - 6' 2" x 5' (30 sqft)