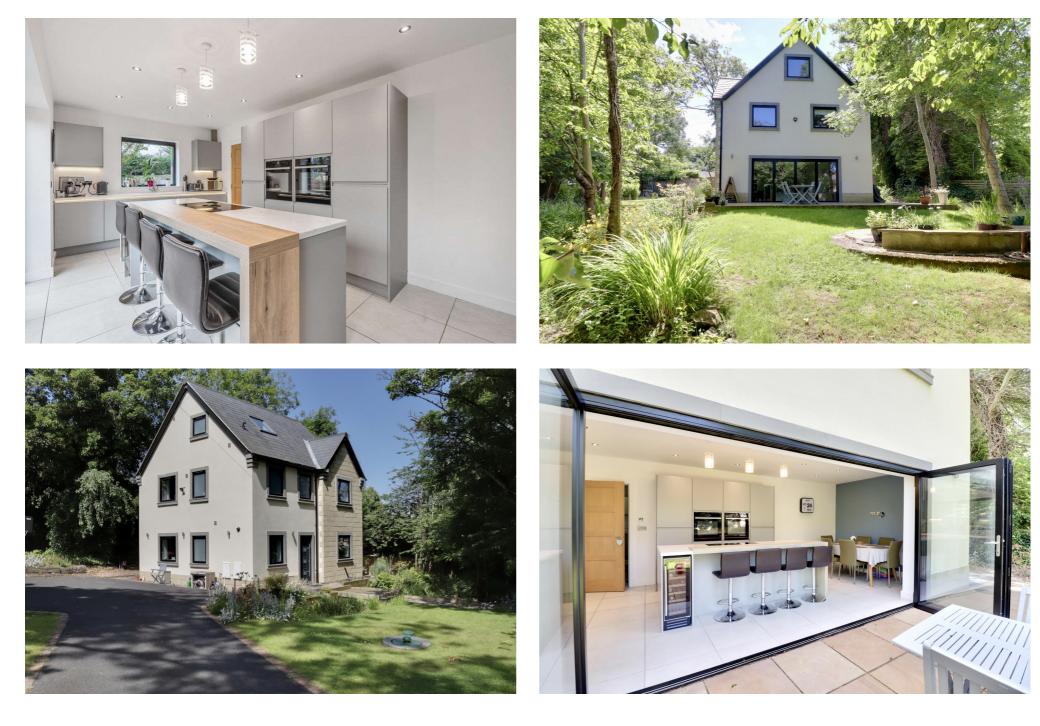

## Overview

UNIQUE LUXURY FAMILY HOME set on a 0.25-acre woodland plot with NO FORWARD CHAIN, situated in Pool In Wharfedale village close to Otley Chevin Forest Park. Constructed to a very high specification in 2020 with a high eco-rating. Contemporary 'feels like new' finish throughout. Superb commuter location for Leeds & beyond.

UNIQUE LUXURY FAMILY HOME set on a 0.25-acre woodland plot with NO FORWARD CHAIN, situated in Pool In Wharfedale village close to Otley Chevin Forest Park. Constructed to a very high specification in 2020 with a high eco-rating. Contemporary 'feels like new' finish throughout. Superb commuter location for Leeds & beyond.

Set on a mature woodland plot, close to the village amenities with the look and feel of a new home. Frequent commuters will find the location incredibly convenient, whether you are heading into Leeds, Harrogate or perhaps using Leeds Bradford Internal Airport which is only a few minutes' drive away. Do you have a dog or would love a dog? If so, numerous beautiful walks are on your doorstep to exercise both you and your family pet.