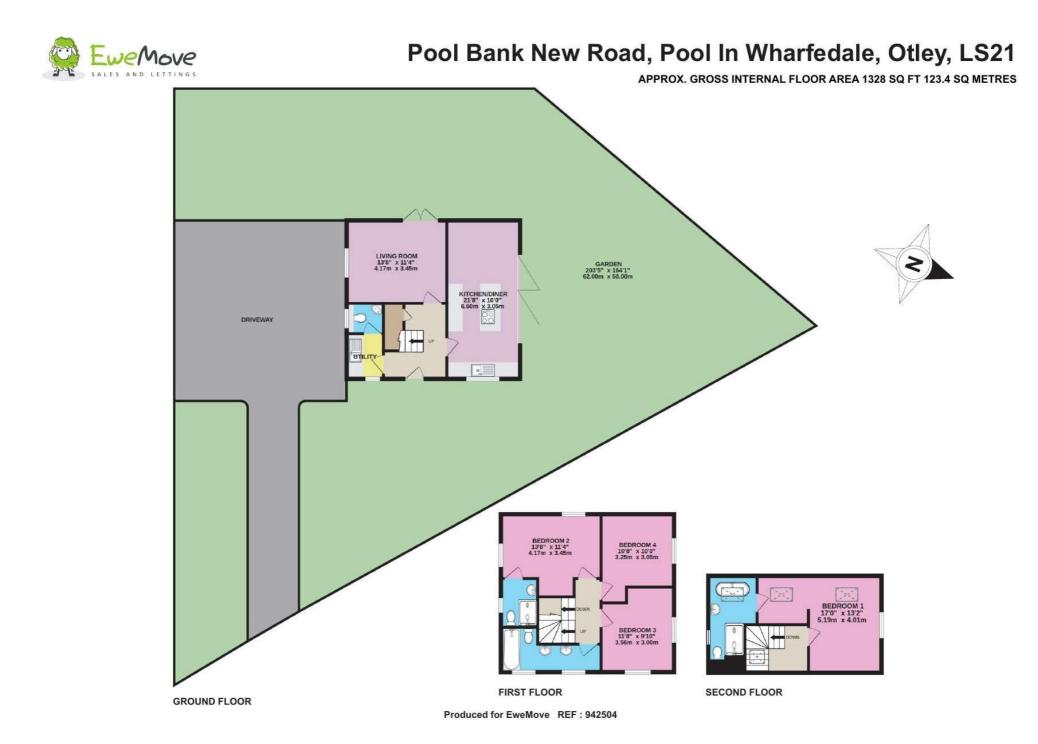

## Pool Bank New Road, Pool In Wharfedale, Otley, LS21

APPROX. GROSS INTERNAL FLOOR AREA 1328 SQ FT 123.4 SQ METRES

## Floorplans

The welcoming entrance hall leads to the living room with garden access, a utility room and a guest WC. The chic high-spec dining kitchen connects directly to the garden patio via bi-folding doors so lends itself to family and friend gatherings perfectly in the summertime.

Moving to the first floor, you will find three double bedrooms, one with an ensuite and a house bathroom. Tucked away on the second floor, the spacious master bedroom suite benefits from its own stylish ensuite bathroom.

Outside, the driveway can accommodate multiple cars. The generously sized landscaped garden provides plenty of play space for children. The maturing evergreen hedge line is now well established and will rapidly increase the privacy of the property.