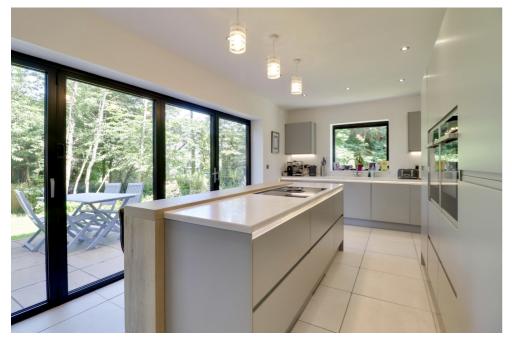

The welcoming entrance hall leads to the living room with garden access, a utility room and a guest WC. The chic high-spec dining kitchen connects directly to the garden patio via bi-folding doors so lends itself to family and friend gatherings perfectly in the summertime.

This home includes:

• 01 - Entrance Hall

Welcoming hallway with understairs storage cupboard, tiled flooring with underfloor heating.

02 - Kitchen / Dining Room

A beautifully clean and chic contemporary kitchen made for family and social occasions. An ample range of units hide everything neatly away and integral appliances include separate full height fridge and freezer, twin mid height single ovens, AEG dishwasher and a top of the range AEG induction hob with an integrated extractor. The large island with a four-person breakfast bar is topped off with a stunning Corian worktop. The bi folding doors allow natural light to flood in and the underfloor heating within the tiled floor keeps you comfortably warm.