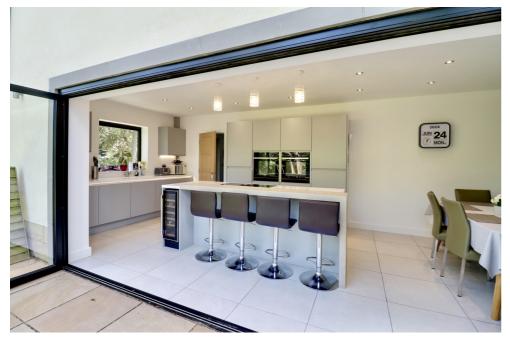

The welcoming entrance hall leads to the living room with garden access, a utility room and a guest WC. The chic high-spec dining kitchen connects directly to the garden patio via bi-folding doors so lends itself to family and friend gatherings perfectly in the summertime.

This home includes:

• 01 - Entrance Hall

Welcoming hallway with understairs storage cupboard, tiled flooring with underfloor heating.

02 - Kitchen / Dining Room

A beautifully clean and chic contemporary kitchen made for family and social occasions. An ample range of units hide everything neatly away and integral appliances include separate full height fridge and freezer, twin mid height single ovens, AEG dishwasher and a top of the range AEG induction hob with an integrated extractor. The large island with a four-person breakfast bar is topped off with a stunning Corian worktop. The bi folding doors allow natural light to flood in and the underfloor heating within the tiled floor keeps you comfortably warm.