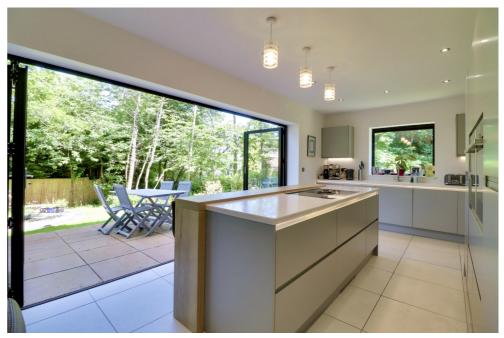

The welcoming entrance hall leads to the living room with garden access, a utility room and a guest WC. The chic high-spec dining kitchen connects directly to the garden patio via bi-folding doors so lends itself to family and friend gatherings perfectly in the summertime.

This home includes:

• 01 - Entrance Hall

Welcoming hallway with understairs storage cupboard, tiled flooring with underfloor heating.

02 - Kitchen / Dining Room

A beautifully clean and chic contemporary kitchen made for family and social occasions. An ample range of units hide everything neatly away and integral appliances include separate full height fridge and freezer, twin mid height single ovens, AEG dishwasher and a top of the range AEG induction hob with an integrated extractor. The large island with a four-person breakfast bar is topped off with a stunning Corian worktop. The bi folding doors allow natural light to flood in and the underfloor heating within the tiled floor keeps you comfortably warm.