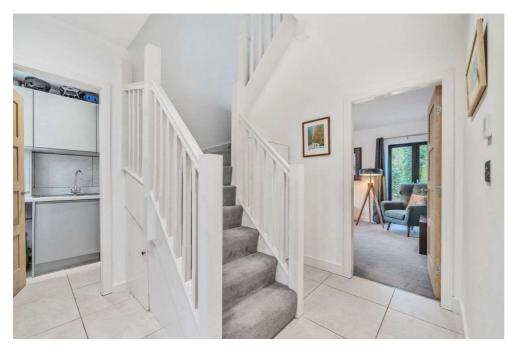

This home includes:

• 01 - Entrance Hall

Welcoming hallway with understairs storage cupboard, tiled flooring with underfloor heating.

02 - Kitchen / Dining Room

A beautifully clean and chic contemporary kitchen made for family and social occasions. An ample range of units hide everything neatly away and integral appliances include separate full height fridge and freezer, twin mid height single ovens, AEG dishwasher and a top of the range AEG induction hob with an integrated extractor. The large island with a four-person breakfast bar is topped off with a stunning Corian worktop. The bi folding doors allow natural light to flood in and the underfloor heating within the tiled floor keeps you comfortably warm.