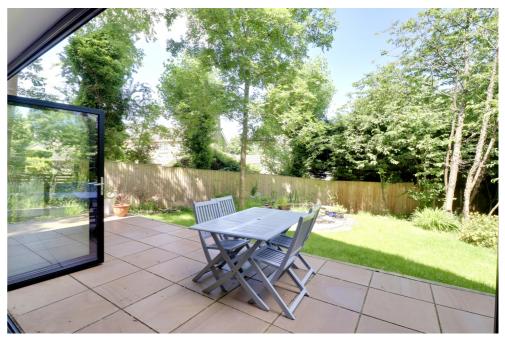

Outside, the driveway can accommodate multiple cars. The generously sized landscaped garden provides plenty of play space for children. The maturing evergreen hedge line is now well established and will rapidly increase the privacy of the property.

The welcoming entrance hall leads to the living room with garden access, a utility room and a guest WC. The chic high-spec dining kitchen connects directly to the garden patio via bi-folding doors so lends itself to family and friend gatherings perfectly in the summertime.