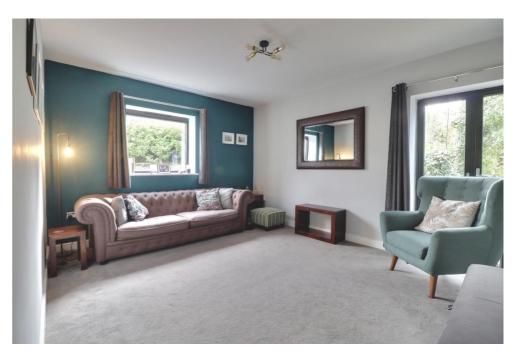

The welcoming entrance hall leads to the living room with garden access, a utility room and a guest WC. The chic high-spec dining kitchen connects directly to the garden patio via bi-folding doors so lends itself to family and friend gatherings perfectly in the summertime.

• 03 - Living Room

4.17m x 3.45m (14.3 sqm) - 13' 8" x 11' 3" (154 sqft)

The comfortable living room has direct access via patio doors to the garden.

• 04 - Utility Room

1.88m x 1.53m (2.8 sqm) - 6' 2" x 5' (30 sqft)