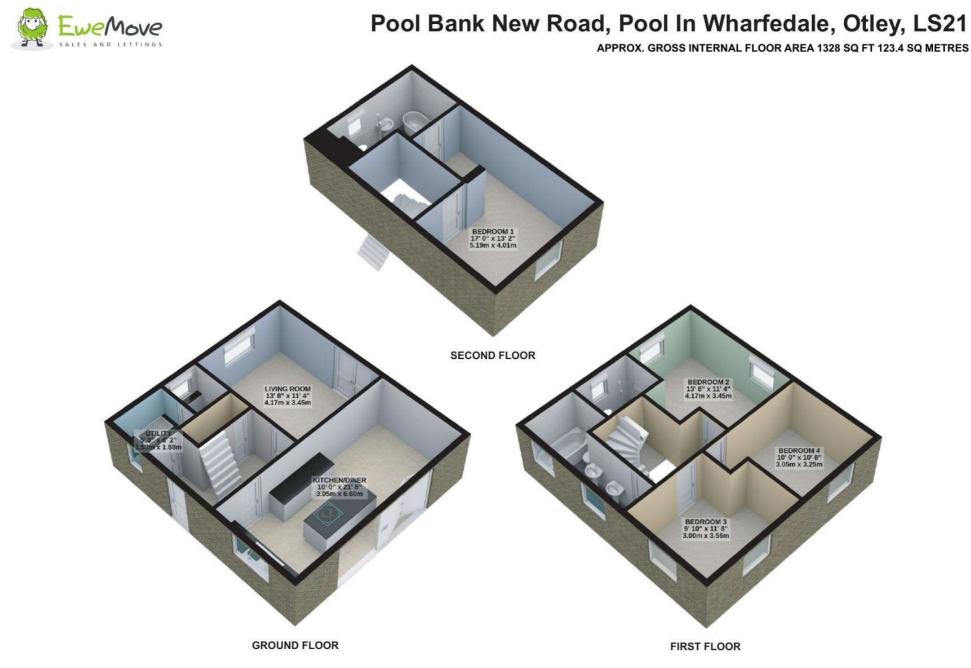

## Floorplans

## Pool Bank New Road, Pool In Wharfedale, Otley, LS21

APPROX. GROSS INTERNAL FLOOR AREA 1328 SQ FT 123.4 SQ METRES

The welcoming entrance hall leads to the living room with garden access, a utility room and a guest WC. The chic high-spec dining kitchen connects directly to the garden patio via bi-folding doors so lends itself to family and friend gatherings perfectly in the summertime.

Moving to the first floor, you will find three double bedrooms, one with an ensuite and a house bathroom. Tucked away on the second floor, the spacious master bedroom suite benefits from its own stylish ensuite bathroom.