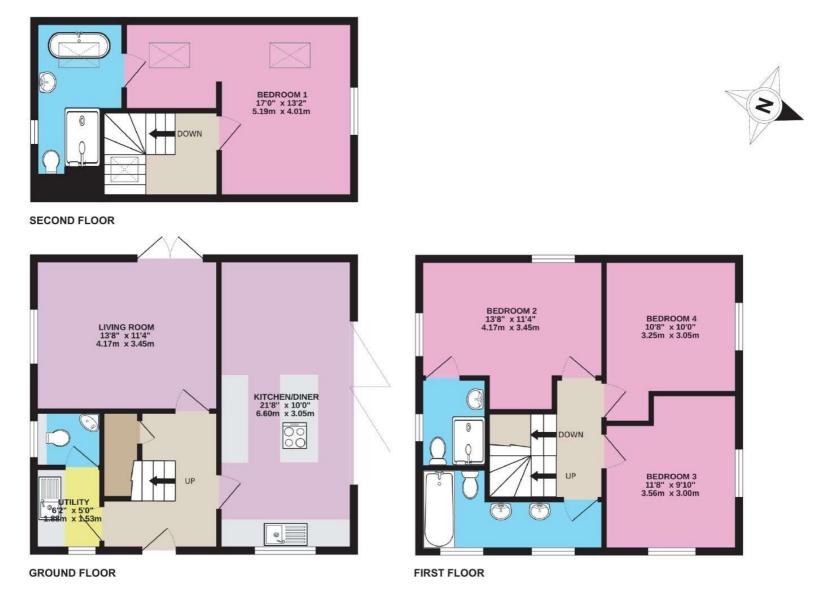

#### Floorplans

## Pool Bank New Road, Pool In Wharfedale, Otley, LS21

APPROX. GROSS INTERNAL FLOOR AREA 1328 SQ FT 123.4 SQ METRES

The welcoming entrance hall leads to the living room with garden access, a utility room and a guest WC. The chic high-spec dining kitchen connects directly to the garden patio via bi-folding doors so lends itself to family and friend gatherings perfectly in the summertime.

Moving to the first floor, you will find three double bedrooms, one with an ensuite and a house bathroom. Tucked away on the second floor, the spacious master bedroom suite benefits from its own stylish ensuite bathroom.

• 03 - Living Room

4.17m x 3.45m (14.3 sqm) - 13' 8" x 11' 3" (154 sqft)

The comfortable living room has direct access via patio doors to the garden.

• 04 - Utility Room

1.88m x 1.53m (2.8 sqm) - 6' 2" x 5' (30 sqft)