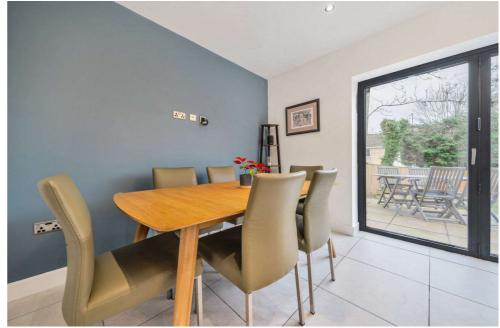

The welcoming entrance hall leads to the living room with garden access, a utility room and a guest WC. The chic high-spec dining kitchen connects directly to the garden patio via bi-folding doors so lends itself to family and friend gatherings perfectly in the summertime.

This home includes:

• 01 - Entrance Hall

Welcoming hallway with understairs storage cupboard, tiled flooring with underfloor heating.

02 - Kitchen / Dining Room

A beautifully clean and chic contemporary kitchen made for family and social occasions. An ample range of units hide everything neatly away and integral appliances include separate full height fridge and freezer, twin mid height single ovens, AEG dishwasher and a top of the range AEG induction hob with an integrated extractor. The large island with a four-person breakfast bar is topped off with a stunning Corian worktop. The bi folding doors allow natural light to flood in and the underfloor heating within the tiled floor keeps you comfortably warm.