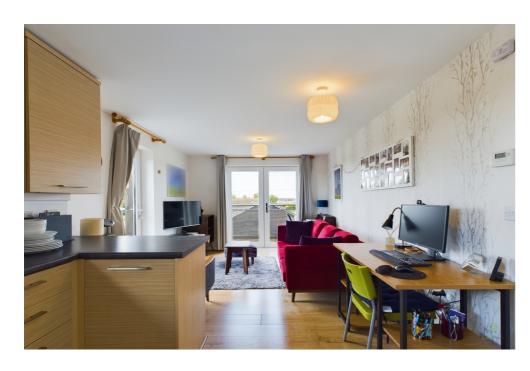

On entrance to this lovely apartment you are met with an L shaped hallway with ample storage space, off of the hall you'll find the large bathroom with bath/shower, sink and WC. A large double bedroom with space for a double/king sized bed, wardrobes and chests of drawers. A modern spacious open plan kitchen and living room, able to accommodate sofas, to stand and dining table. A modern built in kitchen with wall and base units providing lots of work surface space. What's not to love about this property?!