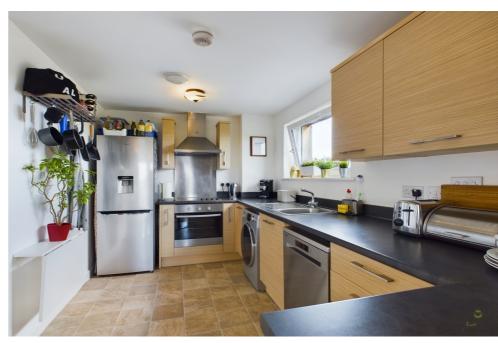

On entrance to this lovely apartment you are met with an L shaped hallway with ample storage space, off of the hall you'll find the large bathroom with bath/shower, sink and WC. A large double bedroom with space for a double/king sized bed, wardrobes and chests of drawers. A modern spacious open plan kitchen and living room, able to accommodate sofas, to stand and dining table. A modern built in kitchen with wall and base units providing lots of work surface space. What's not to love about this property?!