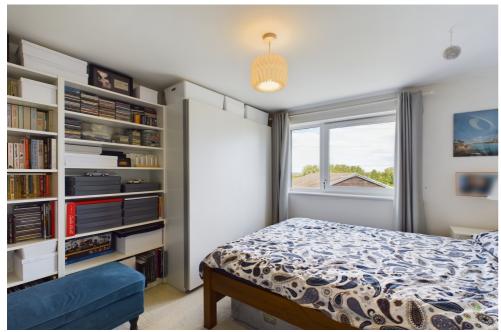

On entrance to this lovely apartment you are met with an L shaped hallway with ample storage space, off of the hall you'll find the large bathroom with bath/shower, sink and WC. A large double bedroom with space for a double/king sized bed, wardrobes and chests of drawers. A modern spacious open plan kitchen and living room, able to accommodate sofas, to stand and dining table. A modern built in kitchen with wall and base units providing lots of work surface space. What's not to love about this property?!