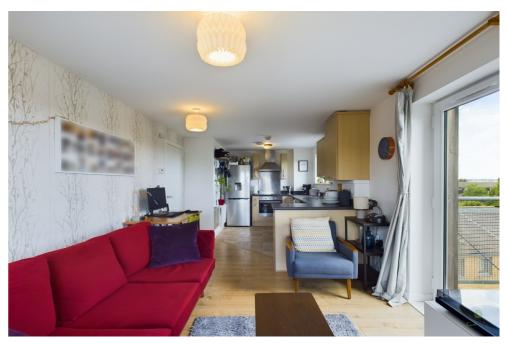

On entrance to this lovely apartment you are met with an L shaped hallway with ample storage space, off of the hall you'll find the large bathroom with bath/shower, sink and WC. A large double bedroom with space for a double/king sized bed, wardrobes and chests of drawers. A modern spacious open plan kitchen and living room, able to accommodate sofas, to stand and dining table. A modern built in kitchen with wall and base units providing lots of work surface space. What's not to love about this property?!