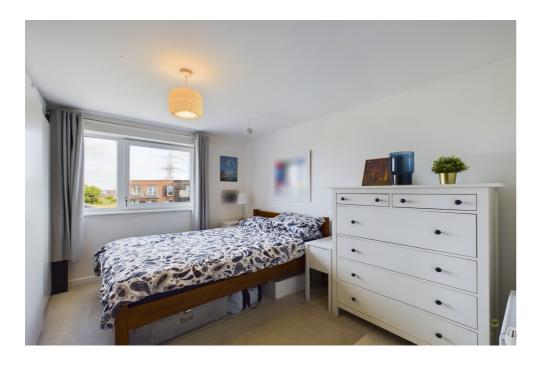

On entrance to this lovely apartment you are met with an L shaped hallway with ample storage space, off of the hall you'll find the large bathroom with bath/shower, sink and WC. A large double bedroom with space for a double/king sized bed, wardrobes and chests of drawers. A modern spacious open plan kitchen and living room, able to accommodate sofas, to stand and dining table. A modern built in kitchen with wall and base units providing lots of work surface space. What's not to love about this property?!