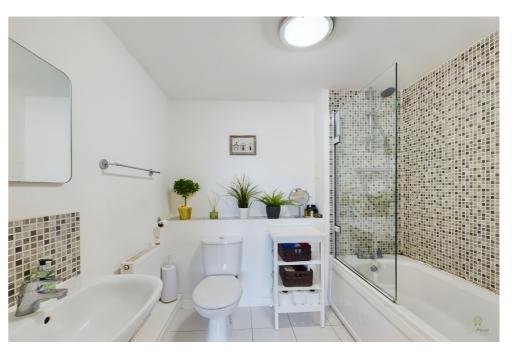

On entrance to this lovely apartment you are met with an L shaped hallway with ample storage space, off of the hall you'll find the large bathroom with bath/shower, sink and WC. A large double bedroom with space for a double/king sized bed, wardrobes and chests of drawers. A modern spacious open plan kitchen and living room, able to accommodate sofas, to stand and dining table. A modern built in kitchen with wall and base units providing lots of work surface space. What's not to love about this property?!