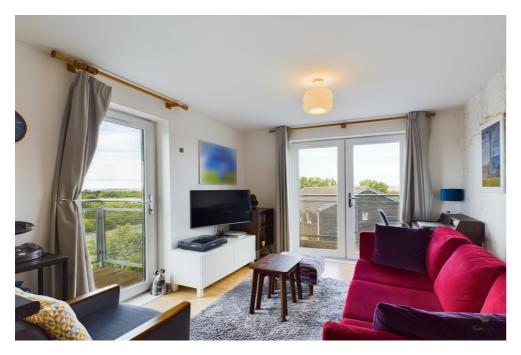

On entrance to this lovely apartment you are met with an L shaped hallway with ample storage space, off of the hall you'll find the large bathroom with bath/shower, sink and WC. A large double bedroom with space for a double/king sized bed, wardrobes and chests of drawers. A modern spacious open plan kitchen and living room, able to accommodate sofas, to stand and dining table. A modern built in kitchen with wall and base units providing lots of work surface space. What's not to love about this property?!

The two balconies are found off of two aspects of the living room giving you that all important outside space.