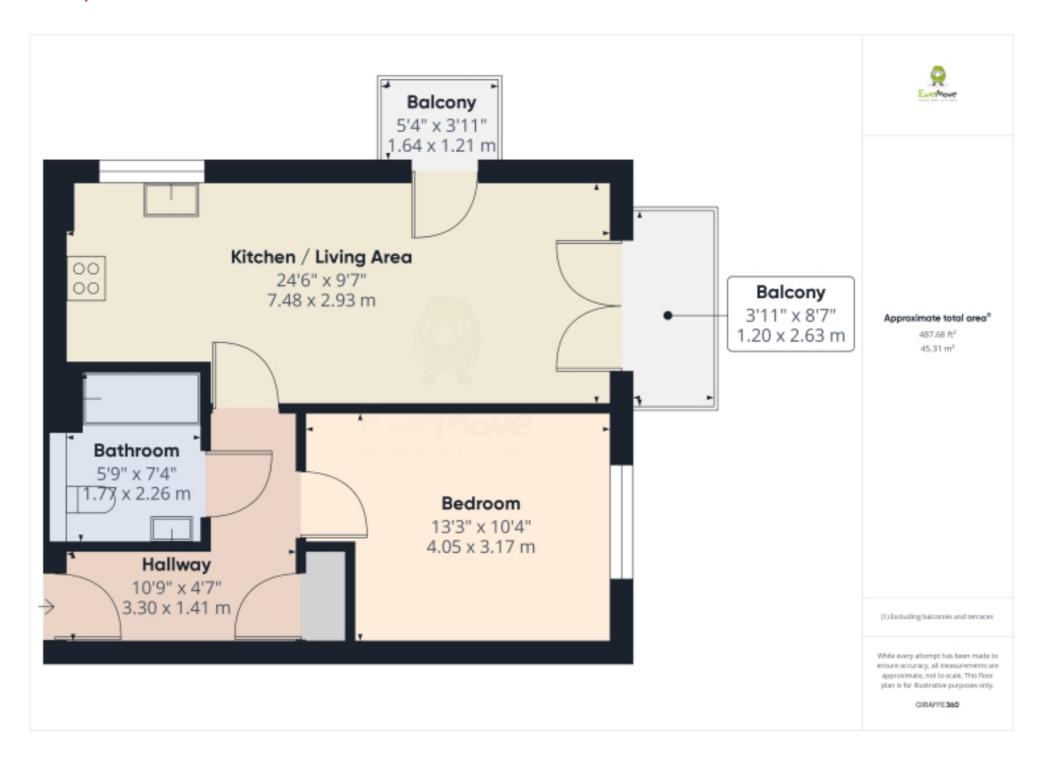

om giving you that all important outside space.

#### VIRTUAL TOUR AVAILABLE

The Bridge is a pioneering regeneration project alongside the Thames in Dartford that has been designed to create a thriving community where people, businesses and wildlife can call home. The Bridge offers many amenities to its community, leisure facilities, schools, play areas, parkland, convenience stores, coffee shop and also offers a fast track bus service, servicing the Bridge development and runs to Bluewater Shopping Centre and Dartford Mainline Train Station, offered to residents at a discounted rate. There really is something for everyone on this wonderful development.

We believe this property will prove very popular, go to our website today to book your immediate accompanied viewing



### Floorplans



## **EPC**

The EPC will be available within 28 days or the property may be exempt, please speak to us for more details.







# Marketed by EweMove Dartford & Greenhithe

020 3953 8023 (24/7) dartford@ewemove.com