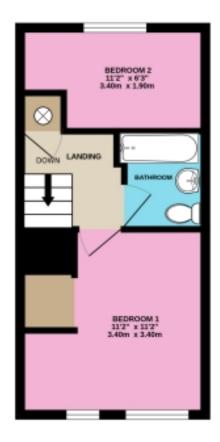

#### **Bedroom One**

11' 1" x 11' 1" (3.40m x 3.40m)

Fitted carpet, twin windows, coving, wooden beading, radiator, multiple sockets, built-in storage and ceiling light.

#### **Bedroom Two**

11' 1" x 6' 2" (3.40m x 1.90m)

Fitted carpet, ceiling light, coving, radiator and multiple sockets.

#### **Bathroom**

5' 10" x 5' 4" (1.80m x 1.65m)

Hard wood flooring, bath with wood panelling and electric shower over, wash hand basin, toilet, floor-to-ceiling tiling and ceiling light,

 GROUND FLOOR
 1ST FLOOR
 2ND FLOOR

 250 sq.ft. [24.0 sq.m.] approx.
 50 sq.ft. [46.5 sq.m.] approx.
 50 sq.ft. (46.5 sq.m.) approx.

2-BEDROOM TERRACED HOUSE

TOTAL FLOOR AREA: 560 sq.ft. (52.0 sq.m.) approx.

Whitist every attempt has been made to ensure the accuracy of the floorplan contained here, measurements of does, windows, neems and any other terms are approximate and no responsibility is taken for any error, omission or mis-statement. This plan is far illustrative purposes only and should be used as such by any prospective purchaser. The services, systems and appliances shown have not been tested and no guarantee as to their operability or efficiency can be given.