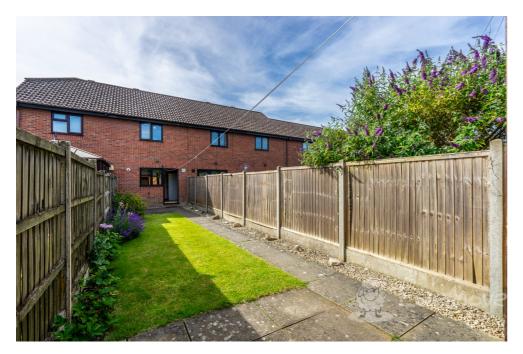

The exterior of the property is well-presented with an enclosed front patio and a good-sized back patio and lawn complete with a recently installed garden shed. Fitted with electricity, this space offers options. The private off-street parking is conveniently located through a garden gateway.