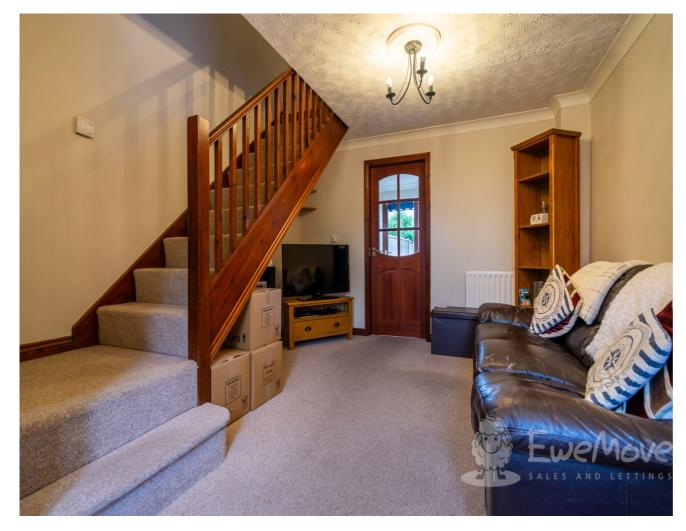

#### **Lounge Diner**

15' 1" x 11' 1" (4.60m x 3.40m)

Fitted carpet, radiator, hard-wired ceiling lights, coving, built-in storage cupboard, thermostat, two radiators, multiple sockets and TV aerial.