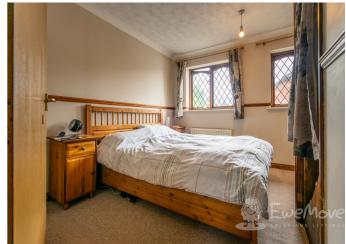

#### **Bedroom One**

11' 1" x 11' 1" (3.40m x 3.40m)

Fitted carpet, twin windows, coving, wooden beading, radiator, multiple sockets, built-in storage and ceiling light.