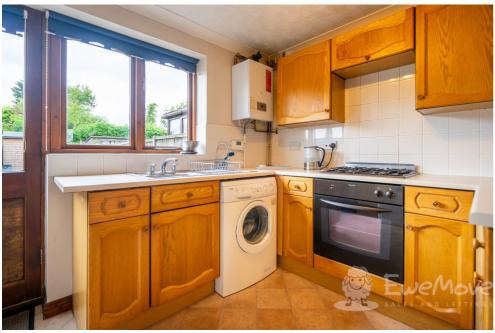

The house comprises a comfortable lounge diner and storage to the front, and a bright kitchen-breakfast room overlooking the garden. Notable aspects include the recently replaced gas boiler and solid wood kitchen cupboards. The first floor offers two bedrooms and a bathroom with an electric shower over bath, plus an airing cupboard. The larger bedroom sits to the front of the house boasting twin windows and a built-in wardrobe.

#### Kitchen-Breakfast Room

11' 1" x 8' 2" (3.40m x 2.50m)

Vinyl flooring, fitted base and wall-mounted units, tiled splashback, coving, integrated electric oven and gas hob, houses the gas boiler, multiple sockets and radiator.