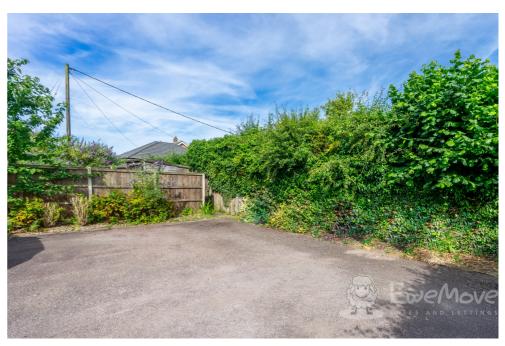

The exterior of the property is well-presented with an enclosed front patio and a good-sized back patio and lawn complete with a recently installed garden shed. Fitted with electricity, this space offers options. The private off-street parking is conveniently located through a garden gateway.