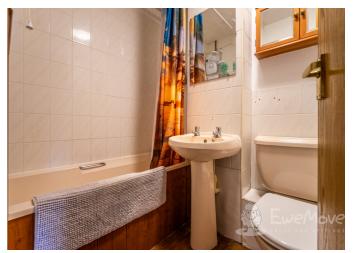

#### **Bathroom**

5' 10" x 5' 4" (1.80m x 1.65m)

Hard wood flooring, bath with wood panelling and electric shower over, wash hand basin, toilet, floor-to-ceiling tiling and ceiling light,

 GROUND FLOOR
 1ST FLOOR
 2ND FLOOR