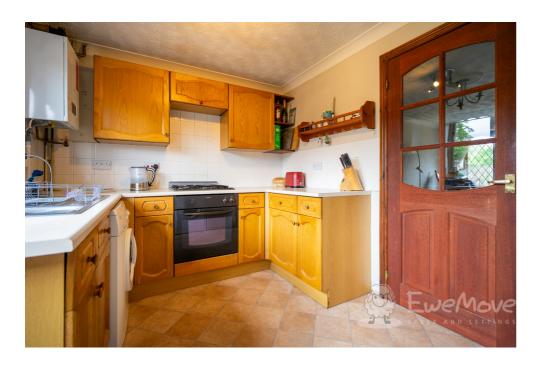

The house comprises a comfortable lounge diner and storage to the front, and a bright kitchen-breakfast room overlooking the garden. Notable aspects include the recently replaced gas boiler and solid wood kitchen cupboards. The first floor offers two bedrooms and a bathroom with an electric shower over bath, plus an airing cupboard. The larger bedroom sits to the front of the house boasting twin windows and a built-in wardrobe.

#### Kitchen-Breakfast Room

11' 1" x 8' 2" (3.40m x 2.50m)

Vinyl flooring, fitted base and wall-mounted units, tiled splashback, coving, integrated electric oven and gas hob, houses the gas boiler, multiple sockets and radiator.