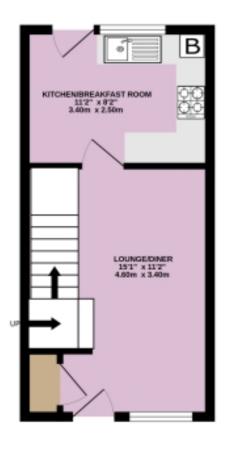

#### Kitchen-Breakfast Room

11' 1" x 8' 2" (3.40m x 2.50m)

Vinyl flooring, fitted base and wall-mounted units, tiled splashback, coving, integrated electric oven and gas hob, houses the gas boiler, multiple sockets and radiator.

#### **Lounge Diner**

15' 1" x 11' 1" (4.60m x 3.40m)

Fitted carpet, radiator, hard-wired ceiling lights, coving, built-in storage cupboard, thermostat, two radiators, multiple sockets and TV aerial.

 250 sq.ft. [24.0 sq.m.] approx.
 50 sq.ft. [46.5 sq.m.] approx.
 50 sq.ft. (46.5 sq.m.) approx.

2-BEDROOM TERRACED HOUSE

TOTAL FLOOR AREA: 560 sq.ft. (52.0 sq.m.) approx.

Whitist every attempt has been made to ensure the accuracy of the floorplan contained here, measurements of does, windows, neems and any other terms are approximate and no responsibility is taken for any error, omission or mis-statement. This plan is far illustrative purposes only and should be used as such by any prospective purchaser. The services, systems and appliances shown have not been tested and no guarantee as to their operability or efficiency can be given.