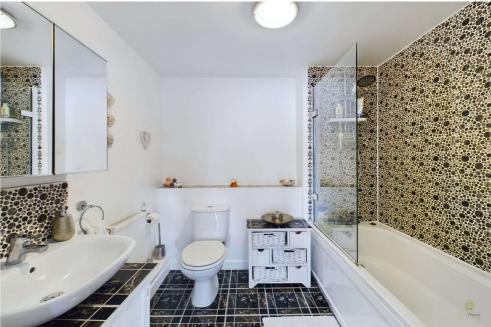

A well-maintained bathroom completes the accommodation, featuring a bath and a shower over it. This arrangement offers flexibility, allowing you to choose between a relaxing soak or a quick shower, depending on your preference.