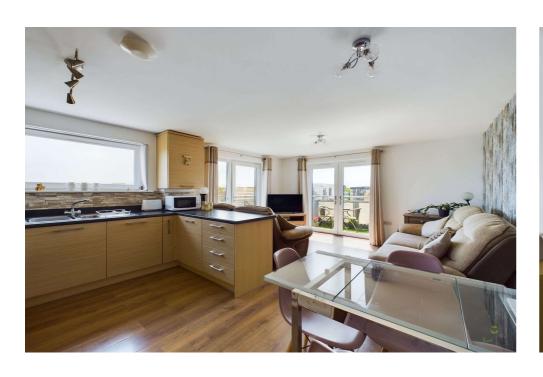

Upon entering the apartment, either by the stairs or lift, you are greeted by a spacious and welcoming ambiance. The large kitchen and living area form the heart of the home, providing a comfortable and versatile space for relaxing and entertaining. The kitchen is well-appointed, offering ample storage and workspace for all your culinary needs.