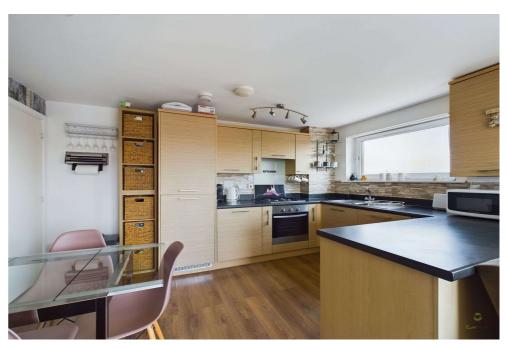

Upon entering the apartment, either by the stairs or lift, you are greeted by a spacious and welcoming ambiance. The large kitchen and living area form the heart of the home, providing a comfortable and versatile space for relaxing and entertaining. The kitchen is well-appointed, offering ample storage and workspace for all your culinary needs.