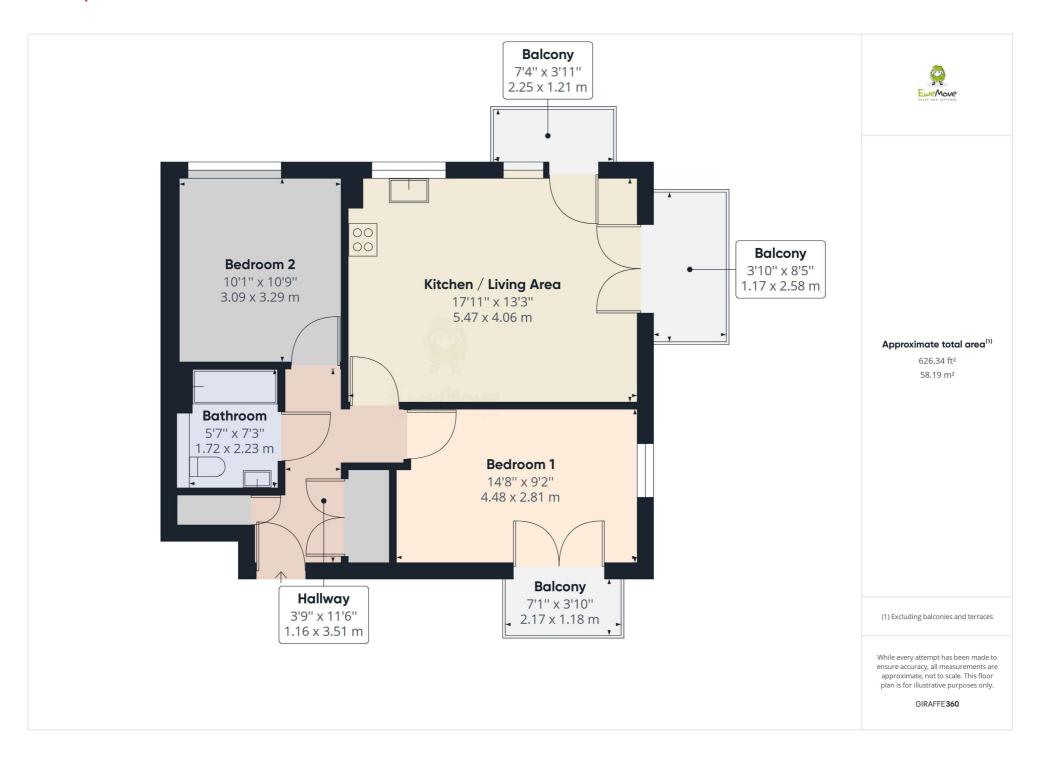

g the surrounding areas convenient.

Ground Rent:

£125 Every 12 Months

Service Charge:

£1479 Every 12 Months

Overall, this two-bedroom apartment on the Bridge Development in Dartford offers comfortable living spaces, breathtaking views, and the convenience of allocated parking. Whether you are a first-time buyer, a couple, or someone looking for an investment opportunity, this property is sure to impress.

Don't miss the chance to make this wonderful apartment your new home. Contact us today to arrange a viewing at our open house on the 1st July 2023 by going to our website now.

Energy Performance Certificate (EPC) Rating:

#### Additional Information:

- 2 Double Bedrooms
- Popular Bridge Development
- Long 114 Year Lease
- Top Floor Apartment
- Council Tax:

Band D

### Floorplans



## **EPC**

The EPC will be available within 28 days or the property may be exempt, please speak to us for more details.





# Marketed by EweMove Dartford & Greenhithe

020 3953 8023 (24/7) dartford@ewemove.com